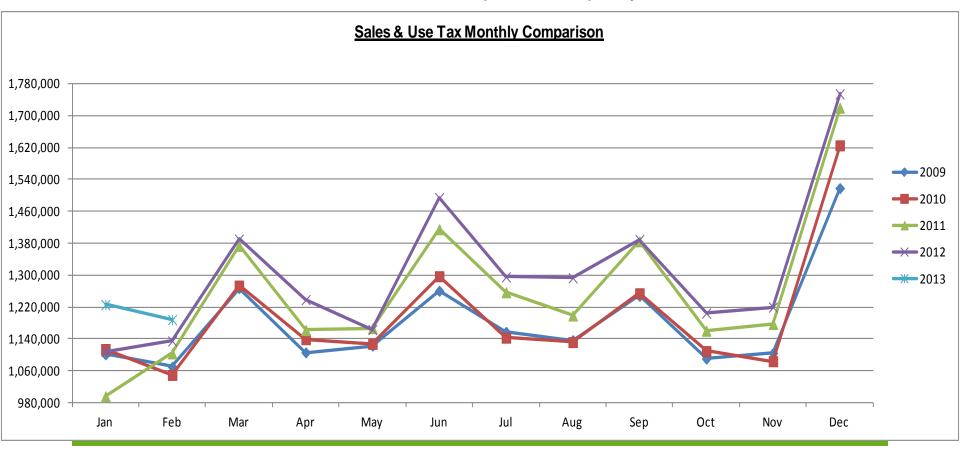

# SALES & USE TAX

- Year To Date Sales & Use Tax Collections \$2,414,891
  - Increased \$170,965 or 7.6% when compared to the prior year.