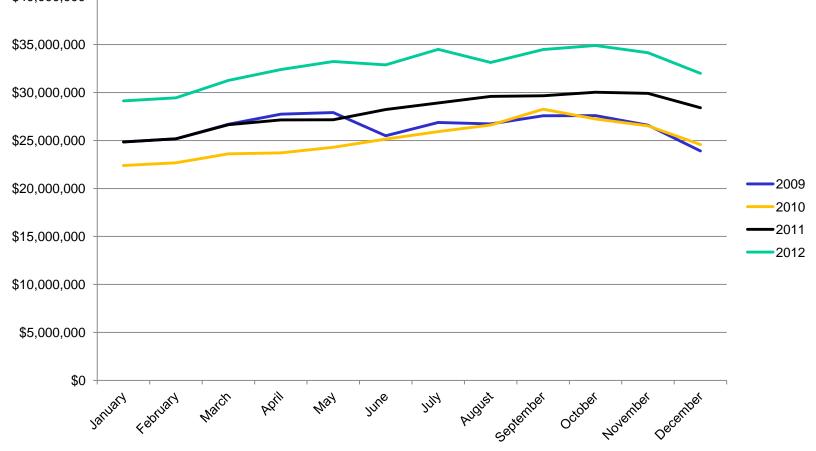

# PRELIMINARY YEAR-END FINANCIAL UPDATE

DECEMBER 31, 2012



# CASH & INVESTMENTS







# SALES & USE TAX



#### Year To Date Sales & Use Tax Collections - \$15,689,108

• Increased \$627,077 or 4.2% when compared to the prior year.



#### Sales & Use Tax Monthly Comparison



## General Fund



### GENERAL FUND BUDGETARY COMPARISON

| ortingtenin                     | 2042       |            | Deller    |               |
|---------------------------------|------------|------------|-----------|---------------|
|                                 | 2012       | 2012 YTD   | Dollar    | Collection/   |
|                                 | Budget     | Actual     | Variance  | Spending Rate |
| Revenue:                        |            |            |           |               |
| Taxes                           | 13,005,441 | 13,734,502 | 729,061   | 105.61%       |
| Inte