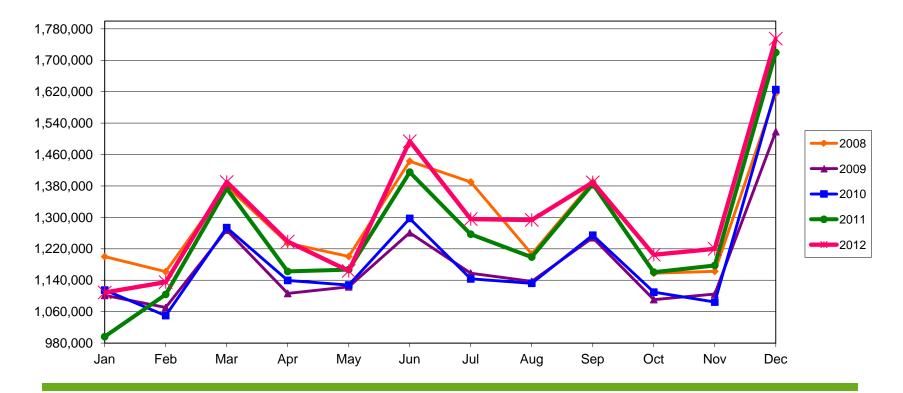

# SALES & USE TAX

#### Year To Date Sales & Use Tax Collections - \$15,689,108

• Increased \$627,077 or 4.2% when compared to the prior year.

#### Sales & Use Tax Monthly Comparison