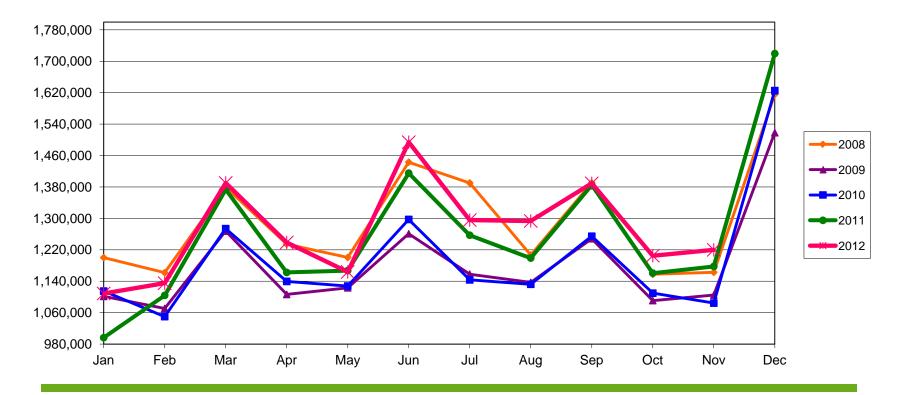

#### Year To Date Sales & Use Tax Collections - \$13,934,009

• Increased \$536,016 or 4.0% when compared to the prior year.

#### Sales & Use Tax Monthly Comparison