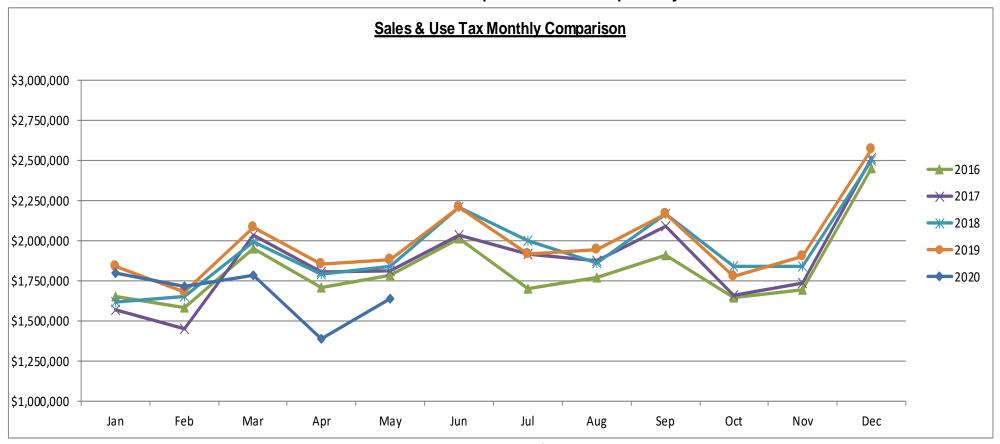

#### **Marketplace Sales Tax History Chart**

Due to normal collection cycles, the tax revenues presented above represent amounts collected as of the prior month and not that of the period being reported.

# Sales & use tax

- Year-to-date collections \$8,336,494
- Sales & use tax has declined 10.8% compared to the prior year

#### Sales/Use Tax

- o Year-to-date sales and use tax is down 10.8% compared to the previous year.
- Year-to-date details behind overall sales and use tax include: Auto Use Tax -21.8%; Sales Tax -8.6%; Food Tax +17.2%; Marijuana Tax +8.1%