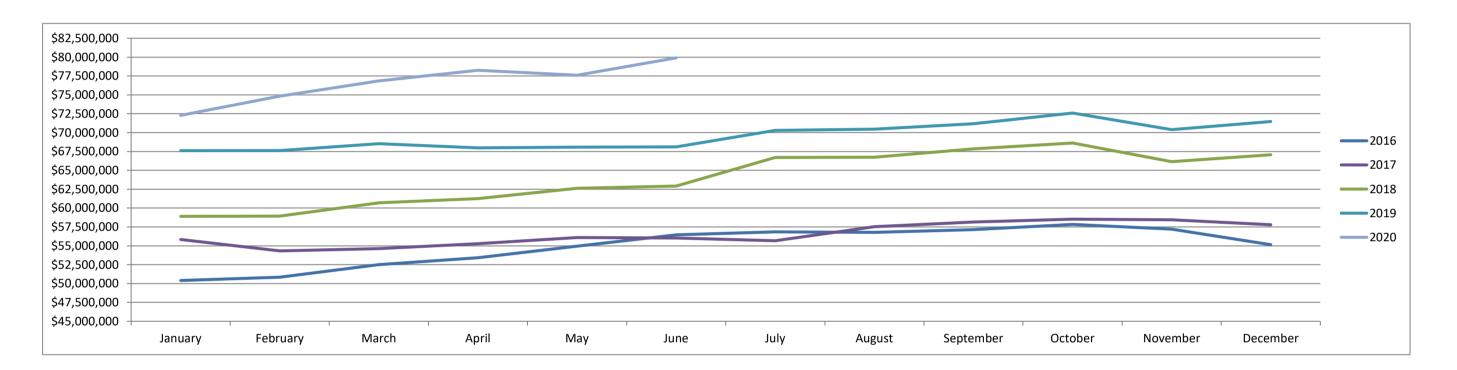

#### **Northglenn Sales Tax History Chart**

Due to normal collection cycles, the tax revenues presented above represent amounts collected as of the prior month and not that of the period being reported.

# Sales & use tax

- Year-to-date collections \$8,336,494
- Sales & use tax has declined 10.8% compared to the prior year

#### Sales/Use Tax

- o Year-to-date sales and use tax is down 10.8% compared to the previous year.
- Year-to-date details behind overall sales and use tax include: Auto Use Tax -21.8%; Sales Tax -8.6%; Food Tax +17.2%; Marijuana Tax +8.1%