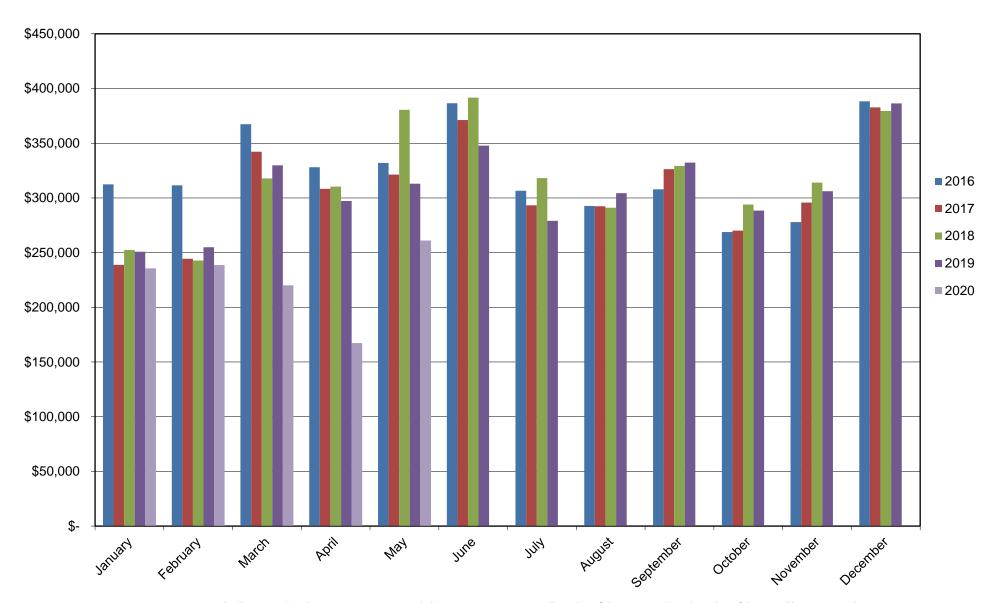

#### **Marketplace Sales Tax History Chart**

Due to normal collection cycles, the tax revenues presented above represent amounts collected as of the prior month and not that of the period being reported.