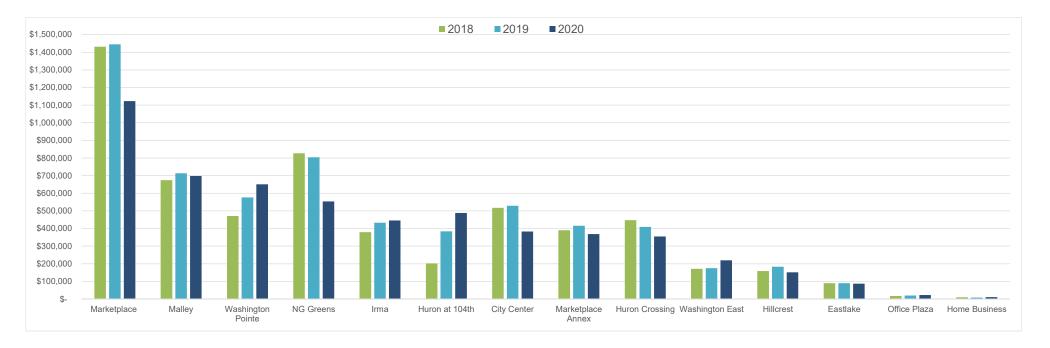

Tax Collected by Geographic Code

|         |                   |                  | Year-to-Date |              |              |          |                                                                      |
|---------|-------------------|------------------|--------------|--------------|--------------|----------|----------------------------------------------------------------------|
| Ranking | Area              | 2018             | 2019         | 2020         | \$ Change    | % Change | Sample of Area Businesses                                            |
| 1       | Marketplace       | \$ 1,431,673     | \$ 1,444,760 | \$ 1,122,740 | \$ (322,020) | -22.29%  | Ross, Lowes, Cinzettis, Texas Roadhouse, Pet Smart                   |
| 2       | Malley            | 674,890          | 713,485      | 697,865      | (15,620)     | -2.19%   | Green Solutions, Sherwin Williams, Vitamin Cottage, Mile High Thrift |
| 3       | Washington Pointe | 470,657          | 576,727      | 651,103      | 74,375       | 12.90%   | O'Reilly, Safeway, Petco, Burger King, IGADI                         |
| 4       | NG Greens         | 827,097          | 804,457      | 553,543      | (250,914)    | -31.19%  | Best Buy, Boot Barn, Applebees, AMF                                  |
| 5       | Irma              | 379,521          | 432,725      | 445,568      | 12,843       | 2.97%    | Physician Preferred, Advanced Colllision, A Good Shop, The Glenn     |
| 6       | Huron at 104th    | 202,634          | 383,639      | 487,951      | 104,312      | 27.19%   | Tamale Kitchen, Save-a-Lot, Arby's, AutoZone                         |
| 7       | City Center       | 517,239          | 529,183      | 383,463      | (145,720)    | -27.54%  | Boondocks, Ramada, Longhorn Steakhouse, Panera                       |
| 8       | Marketplace Annex | 389,989          | 415,956      | 368,288      | (47,667)     | -11.46%  | McDonald's, Car Toys, Taco Bell                                      |
| 9       | Huron Crossing    | 447,145          | 409,757      | 354,459      | (55,299)     | -13.50%  | Peerless Tire, Cracker Barrel, Bgood, Northglenn Autobody            |
| 10      | Washington East   | 171,343          | 175,486      | 219,258      | 43,772       | 24.94%   | Walgreens, Tires Plus, Sonic, Pizza Hut                              |
| 11      | Hillcrest         | 159,022          | 182,955      | 151,496      | (31,460)     | -17.20%  | Red Lobster, Santiago's, Fastsigns                                   |
| 12      | Eastlake          | 89,903           | 89,925       | 87,500       | (2,425)      | -2.70%   | Circle K, Santiago's, Jiffy Lube                                     |
| 13      | Office Plaza      | 17,432           | 20,056       | 22,338       | 2,282        | 11.38%   | Diamond Shamrock                                                     |
| 14      | Home Business     | 9,830            | 8,174        | 11,178       | 3,004        | 36.75%   |                                                                      |
|         | То                | tal \$ 5,671,212 | \$ 6,069,129 | \$ 5,435,733 | \$ (630,535) | -10.39%  |                                                                      |