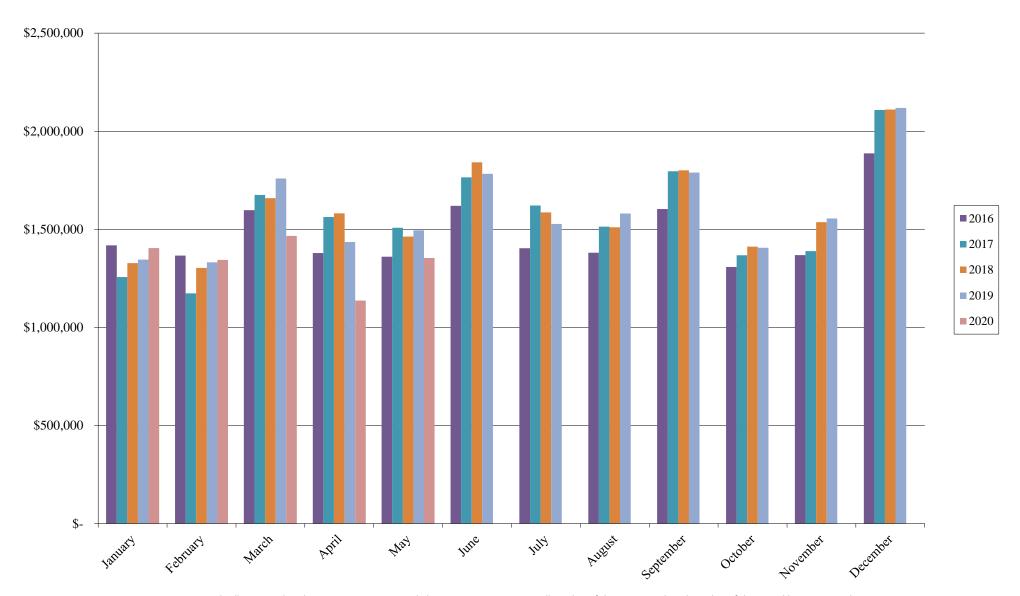

#### **Northglenn Sales Tax History Chart**

Due to normal collection cycles, the tax revenues presented above represent amounts collected as of the prior month and not that of the period being reported.