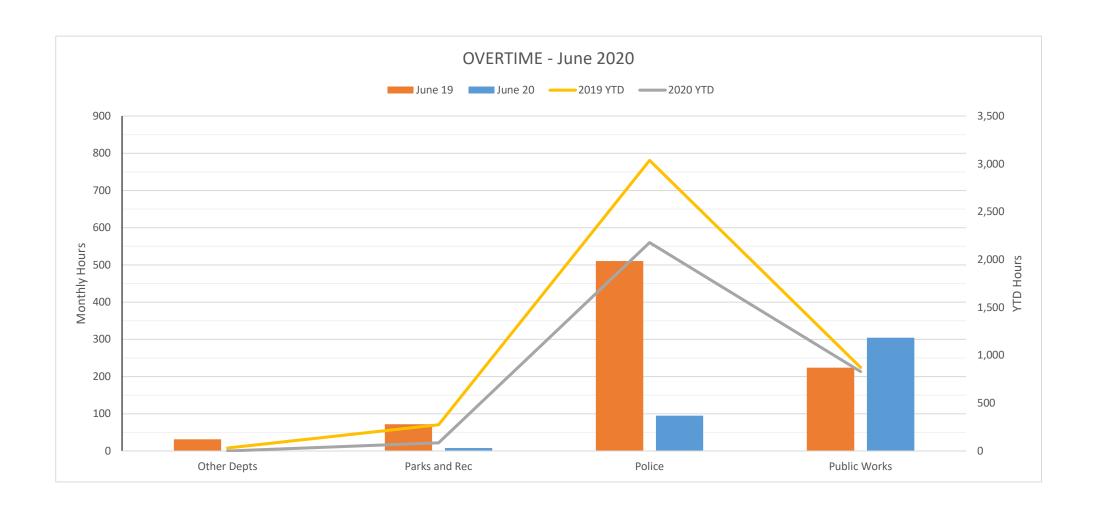

| -        | •        |                                                                      |
|                      |             | Budget                                                                           | 60,000.00              | 60,000.00              | -        | -         | -                | -        | -        | -        | -        | -        | -        |                                                                      |
|                      |             | Variance                                                                         | 51,978.80              | 51,978.80              | -        | -         | -                | -        | - 1      | -        | -        | -        | -        |                                                                      |



|                            |                           | YTD          | June 2        | 020 | Actuals            |                  |    |                  |    |                  |    |                  |                 |                |
|----------------------------|---------------------------|--------------|---------------|-----|--------------------|------------------|----|------------------|----|------------------|----|------------------|-----------------|----------------|
| Project Description        | 2020<br>Adopted<br>Budget | Y7<br>Expend | ΓD<br>ditures |     | Amount<br>emaining | 2021<br>Estimate | ı  | 2022<br>Estimate | ı  | 2023<br>Estimate | E  | 2024<br>Estimate | 5-Year<br>Total | Funding Source |
| CONSERVATION TRUST FUND    |                           |