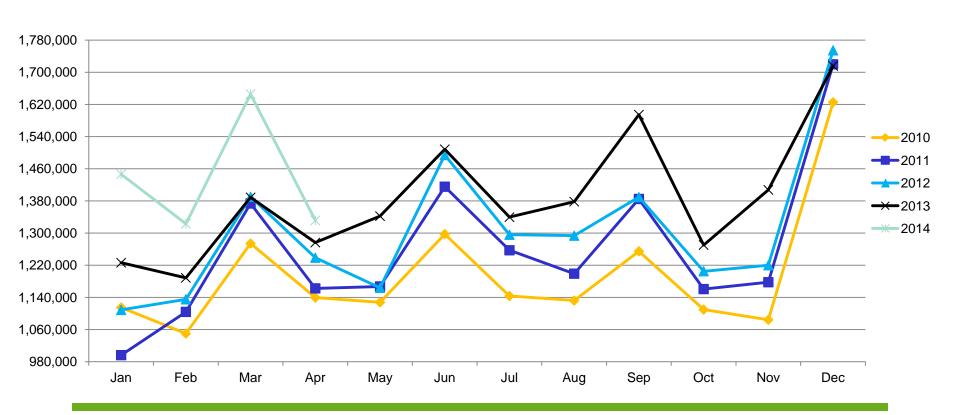

#### - Year To Date Sales & Use Tax Collections - \$7,231,156

Increased \$809,092 or 12.6% when compared to the prior year.

#### Sales & Use Tax Monthly Comparison