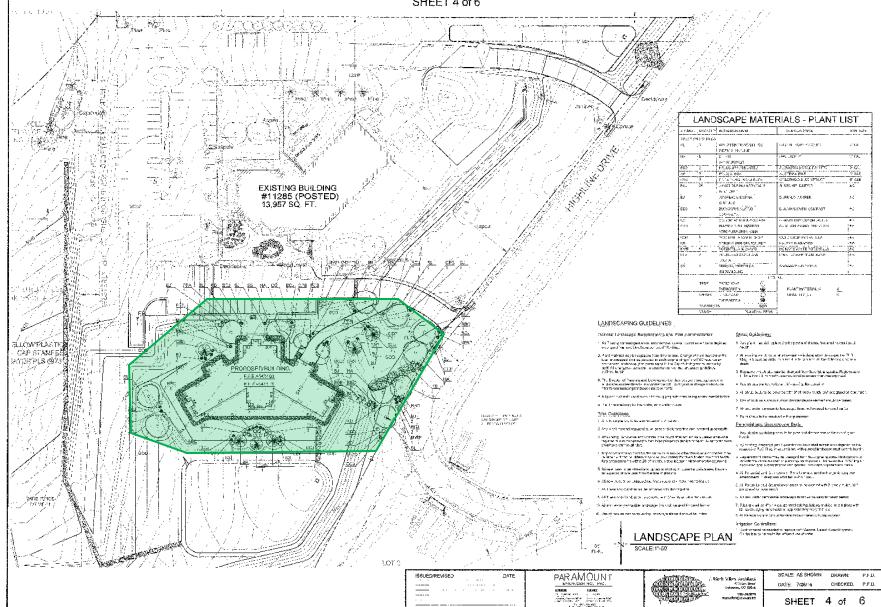

### **COMMUNITY REACH CENTER** PRELIMINARY AND FINAL PLANNED UNIT DEVELOPMENT LOCATED IN THE SOUTH ONE-HALF OF SECTION 3. TOWNSHIP 2 SOUTH, RANGE 68 WEST, 6TH P.M., CITY OF NORTHGLENN, COUNTY OF ADAMS, STATE OF COLORADO SHEET 2 of 6 The state of the s EXISTING BUILDING #11285 (POSTED) 13,957 SQ. FT. INTERSTAILE 25 FOUND YELLOW PLASTIC CAP STASSPELL SECTOR PLASSES ขึ้นวากการสลังของ 8RICK JUMENT STON LEGEND: EEE 45422.001 聯 SITE PLAN 13:12": 45kg SCALE:1"-60 LC1 2 PAR AMOUNT SCALE, AS SHOWN ISSUED/REVISED CHECKED: P.F.D. 2 of SHEET