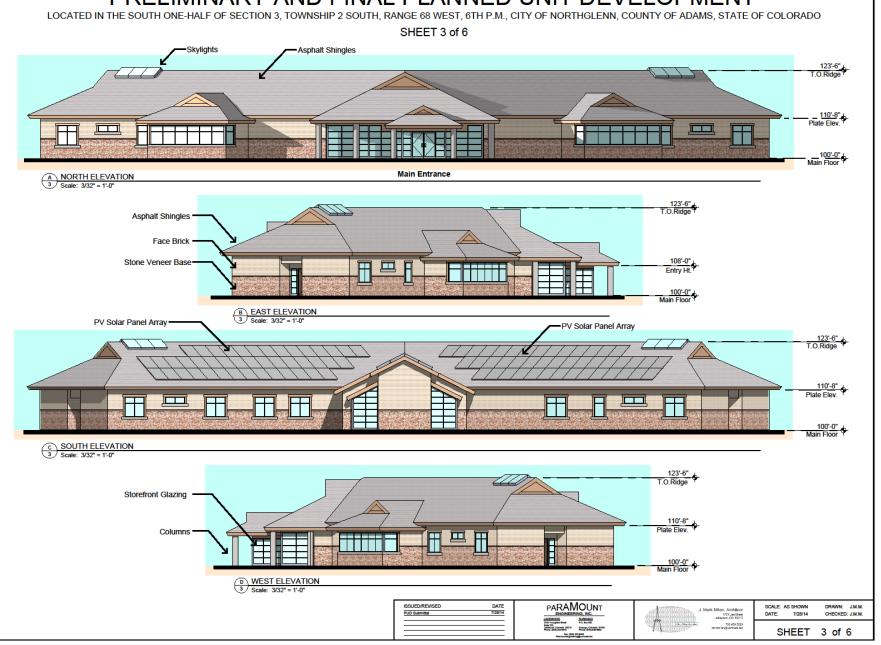

## PROPOSED PROJECT

- Preliminary and Final PUD
- Proposed uses to be combined with to current uses allowed under C-0
  - Assisted Living Residence
    - A twenty four (24) hour short-term care facility for persons who do not requires inpatient hospitalization
    - Capacity for sixteen patients
    - Proposed building is 15,000 Square Feet