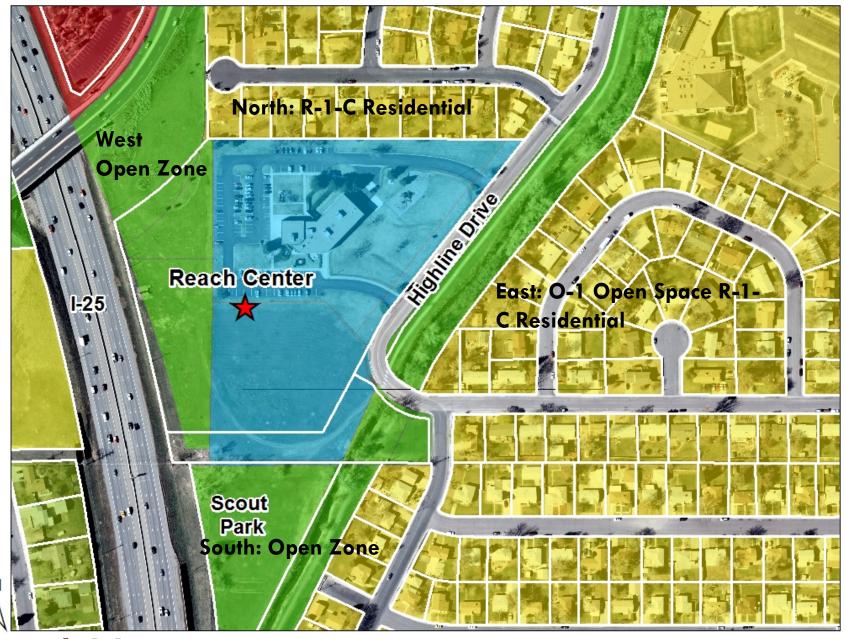

### BACKGROUND

- CURRENT ZONING: C-0 and 0-1
- CURRENT USE IS MENTAL HEALTH COMMUNITY CENTER
- ALL FUNCTIONS CURRENTLY ALLOWED AS A USE-BY-RIGHT
- PUD IS BEING PURSUED FOR THE NEW ALR AND UNIFY THE ZONING ON THE PROPERTY

# IMPACT ANALYSIS - Zoning

- The following are the allowed uses under the proposed PUD:
  - Mental Health Community Center: (Existing)
    - General Offices
    - Counseling Services
    - Child and Adolescent Services
    - Adult Services
    - Integrated Substance Abuse and Mental Illness Treatment
    - Services for Families
    - Educational Programs
    - Healthcare Clinic
  - Assisted Living Residence (ALR): (Added Use w/Language)
    - The Facility is for short-term psychiatric care for not more than sixteen (16) patients which provide a total, twenty-four therapeutically planned and professionally staffed environment for persons who do not require inpatient hospitalization but need more intense and individual services than are available on an outpatient basis.