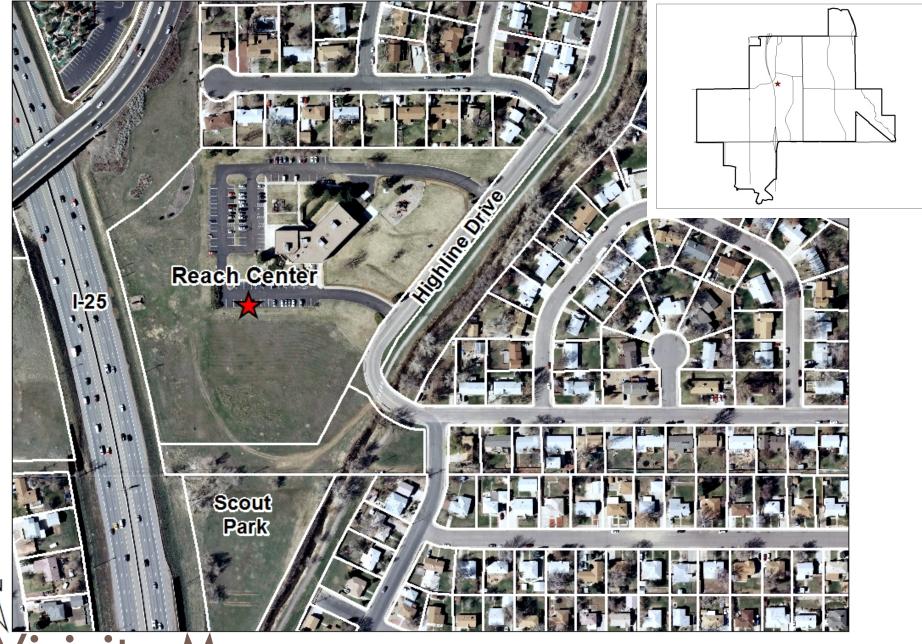

Preliminary and Final PUD to allow an Assisted Living Residence (ALR).
  - □11285 Highline Drive
  - ■Rezone from C-0 & 0-1 to PUD
  - Proposed Use of ALR to be Added to Current uses which were allowed under C-O as a Use-by-Right.

### BACKGROUND

- CURRENT ZONING: C-0 and 0-1
- CURRENT USE IS MENTAL HEALTH COMMUNITY CENTER
- ALL FUNCTIONS CURRENTLY ALLOWED AS A USE-BY-RIGHT
- PUD IS BEING PURSUED FOR THE NEW ALR AND UNIFY THE ZONING ON THE PROPERTY

## PROPOSED PROJECT

- Preliminary and Final PUD
- Proposed uses to be combined with to current uses allowed under C-0
  - Assisted Living Residence
    - A twenty four (24) hour short-term care facility for persons who do not requires inpatient hospitalization
    - Capacity for sixteen patients
    - Proposed building is 15,000 Square Feet



Vicinity Map

### **COMMUNITY REACH CENTER** PRELIMINARY AND FINAL PLANNED UNIT DEVELOPMENT LOCATED IN THE SOUTH ONE-HALF OF SECTION 3. TOWNSHIP 2 SOUTH, RANGE 68 WEST, 6TH P.M., CITY OF NORTHGLENN, COUNTY OF ADAMS, STATE OF COLORADO SHEET 2 of 6 The state of the s EXISTING BUILDING #11285 (POSTED) 13,957 SQ. FT. INTERSTAILE 25 FOUND YELLOW PLASTIC CAP STASSPELL SECTOR PLASSES ขึ้นวากการสลังของ 8RICK JUMENT STON LEGEND: EEE 45422.001 聯 SITE PLAN 13:12": 45kg SCALE:1"-60 LC1 2 PAR AMOUNT SCALE, AS SHOWN ISSUED/REVISED CHECKED: P.F.D. 2 of SHEET



Land Use

# IMPACT ANALYSIS - Zoning

- The following are the allowed uses under the proposed PUD:
  - Mental Health Community Center: (Existing)
    - General Offices
    - Counseling Services
    - Child and Adolescent Services
    - Adult Ser