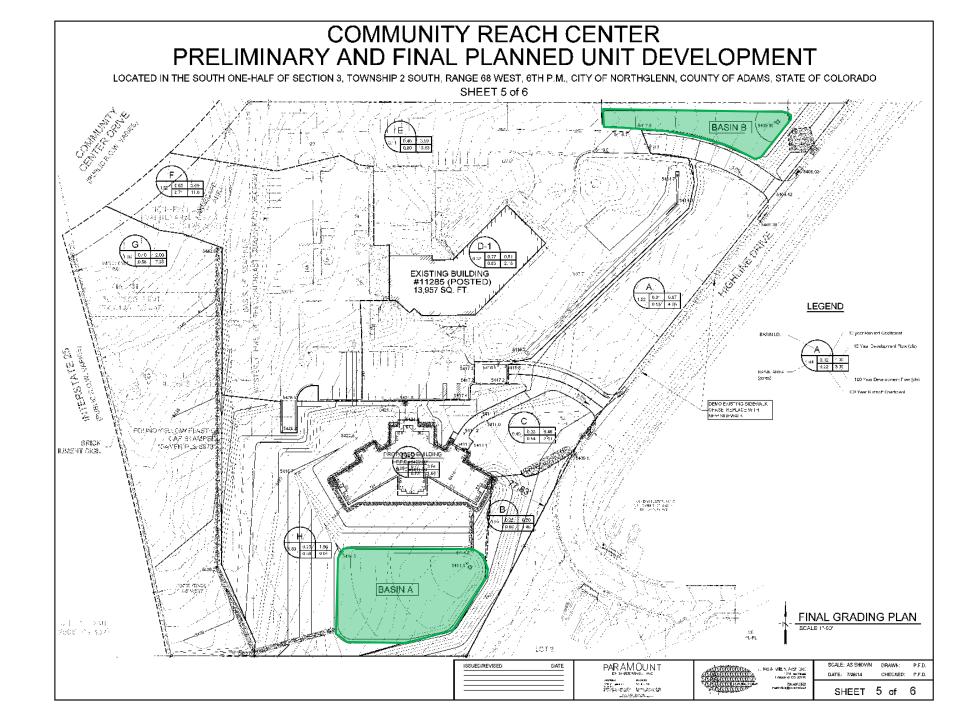

### **COMMUNITY REACH CENTER** PRELIMINARY AND FINAL PLANNED UNIT DEVELOPMENT LOCATED IN THE SOUTH ONE-HALF OF SECTION 3. TOWNSHIP 2 SOUTH, RANGE 68 WEST, 6TH P.M., CITY OF NORTHGLENN, COUNTY OF ADAMS, STATE OF COLORADO SHEET 2 of 6 The state of the s EXISTING BUILDING #11285 (POSTED) 13,957 SQ. FT. INTERSTAILE 25 FOUND YELLOW PLASTIC CAP STASSPELL SECTOR PLASSES ขึ้นวากการสลังของ 8RICK JUMENT STON LEGEND: EEE 45422.001 聯 SITE PLAN 13:12": 45kg SCALE:1"-60 LC1 2 PAR AMOUNT SCALE, AS SHOWN ISSUED/REVISED CHECKED: P.F.D. 2 of SHEET