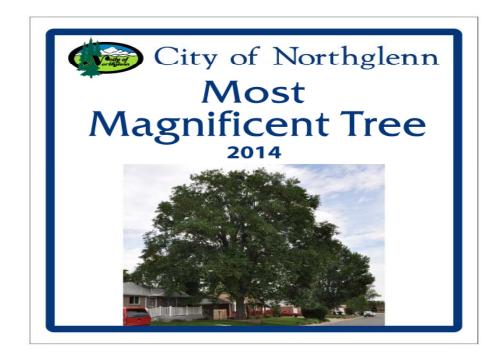

wler Drive







AUGUST YARD OF THE MONTH

Cindy & Daryold Bryan Jr.

11432 Downing Street







LONG TERM HOME BEAUTIFUL

Linus & Jimmie Veik

1381 Phillips Dr.







LONG TERM HOME BEAUTIFUL

**Robert Swadley** 

**169 Belford Drive** 







LONG TERM HOME BEAUTIFUL

Arito & Inez Robinson

181 East 105<sup>th</sup> Avenue







LONG TERM HOME BEAUTIFUL

Mariann & Danny Brewer

889 Emerson Circle







LONG TERM HOME BEAUTIFUL

The Duncan Family

10774 Northglenn Drive







LONG TERM HOME BEAUTIFUL

Chuck & Sherry Clark

1558 West 111<sup>th</sup> Avenue







LONG TERM HOME BEAUTIFUL

Vern & Sherry Reser

1380 Kennedy Drive







LONG TERM HOME BEAUTIFUL

Shirley & Toni Fox

10573 Sperry Street







2014
MAGNIFICENT
TREE
(Honey Locust)

Mike & Sandy Huffman

2043 Fisher Way