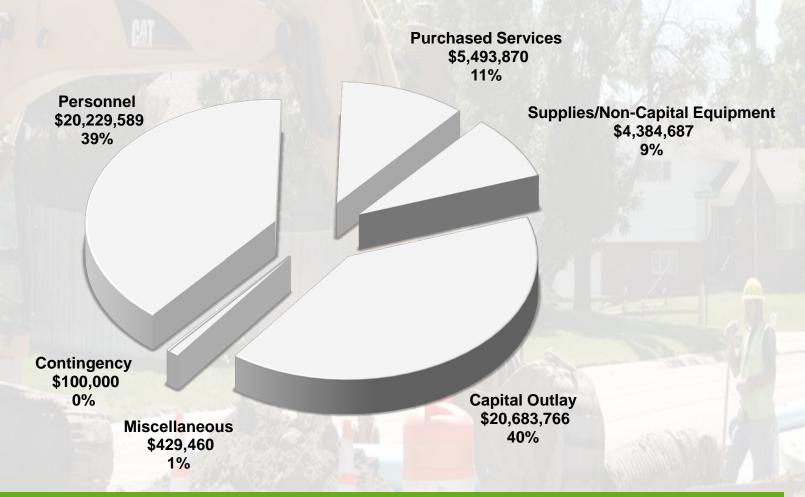

#### HOW IS THE MONEY SPENT?

## **EXPENDITURE HIGHLIGHTS**

- Personnel increase of 4.8% over 2014 budget.
  - 6.8 ADDITIONAL FTE
  - HEALTH INSURANCE INCREASE 1.8%
- Purchased services up 21%
  - STRATEGIC PLAN ACTIVITIES
- CAPITAL OUTLAY
  - WASTEWATER HEADWORKS PROJECT
  - E.  $112^{TH}$  EXPANSION
  - VEHICLE AND HEAVY EQUIPMENT REPLACEMENTS