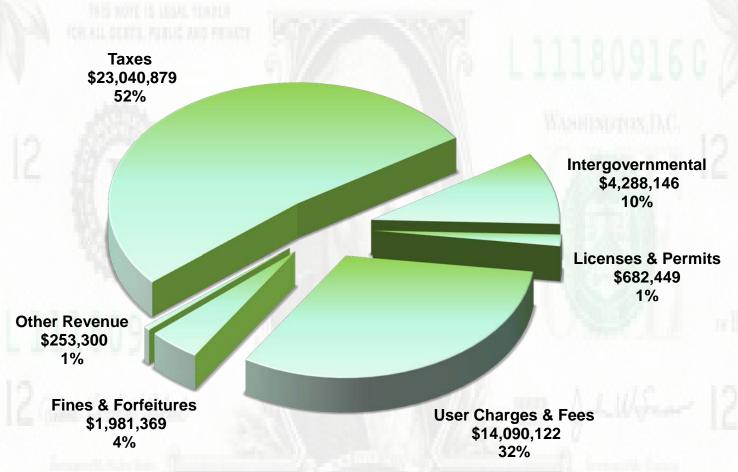

#### WHERE DOES THE MONEY COME FROM?

#### REVENUE HIGHLIGHTS

- Taxes are forecast to increase 3.27% over 2014 yearend projections.
  - NEW DEVELOPMENT (WEBSTER LAKE PROMENADE, WAL-MART)
  - NEW INDUSTRY
- OTHER MAJOR REVENUE CATEGORIES ARE INCREASING AT MODEST LEVELS.
  - Intergovernmental (7%)
  - LICENSES & PERMITS (.27%)
  - USER CHARGES & FEES (3.45%)
  - FINES & FORFEITS (0%)
  - OTHER REVENUE (0%)