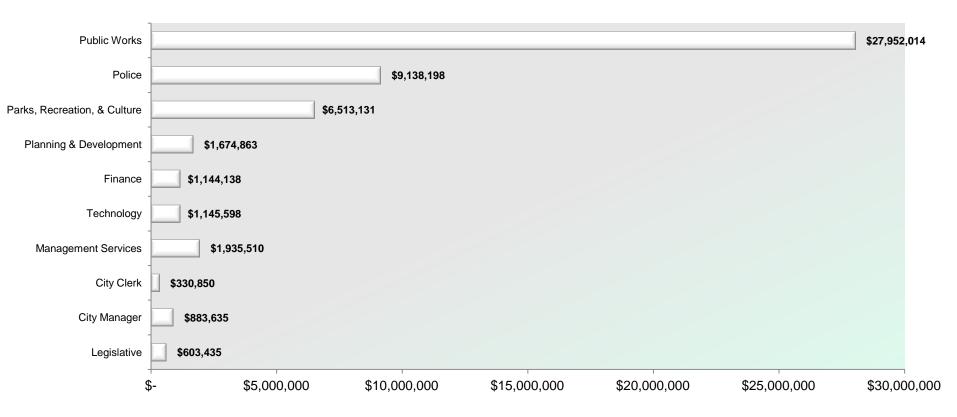

| 455,863                                    | 326,229                                         | 129,634                    | 905,458                                         |
| Sanitation Fund         | 1,890,256                                          | 1,510,345                                  | 1,886,637                                       | (376,292)                  | 1,513,964                                       |
| Total                   | \$ 48,494,015                                      | \$ 44,536,265                              | \$ 54,674,796                                   | \$ (10,066,531)            | \$ 38,427,484                                   |



#### **EXPENDITURES BY FUND**





#### **EXPENDITURES BY DEPARTMENT**





## QUESTIONS/COMMENTS?