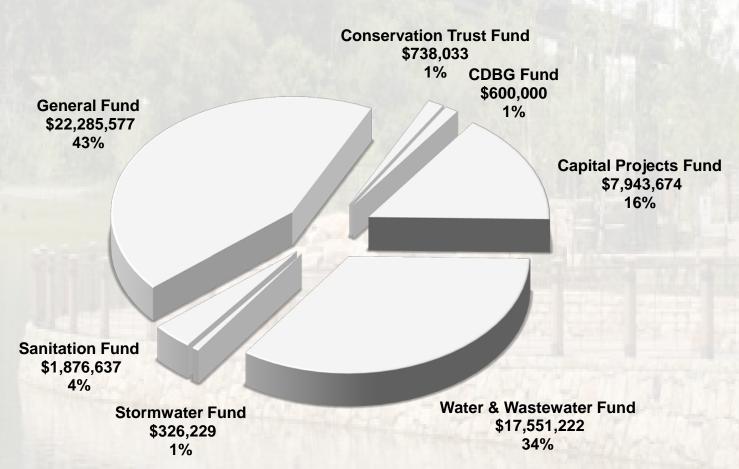

#### **EXPENDITURES BY FUND**

### FUND SUMMARIES

|                         | 2015 Projected<br>Beginning Fund<br><u>Balance</u> | 2015<br>Revenues & Other<br><u>Sources</u> | 2015<br>Expenditures<br><u>&amp; Other Uses</u> | 2015 Surplus/<br>(Deficit) | 2015 Projected<br>Ending Fund<br><u>Balance</u> |
|-------------------------|----------------------------------------------------|--------------------------------------------|-------------------------------------------------|----------------------------|-------------------------------------------------|
| General Fund            | \$ 17,250,841                                      | \$ 23,214,738                              | \$ 22,867,577                                   | \$ 329,161                 | \$ 17,580,002                                   |
| Conservation Trust Fund | 868,047                                            | 369,543                                    | 738,033                                         | (368,490)                  | 499,557                                         |
| CDBG Fund               | -                                                  | 600,000                                    | 600,000                                         | -                          | -                                               |
| Capital Projects Fund   | 12,450,438                                         | 4,965,706                                  | 7,943,674                                       | (2,977,968)                | 9,472,470                                       |
| Water & Wastewater Fund | 15,258,609                                         | 13,420,070                                 | 20,312,646                                      | (6,802,576)                | 8,456,033                                       |
| Stormwater Fund         | 775,824                                            | 455,863                                    | 326,229                                         | 129,634                    | 905,458                                         |
| Sanitation Fund         | 1,890,256                                          | 1,510,345                                  | 1,886,637                                       | (376,292)                  | 1,513,964                                       |
| Total                   | \$ 48,494,015                                      | \$ 44,536,265                              | \$ 54,674,796                                   | \$ (10,066,531)            | \$ 38,427,484                                   |