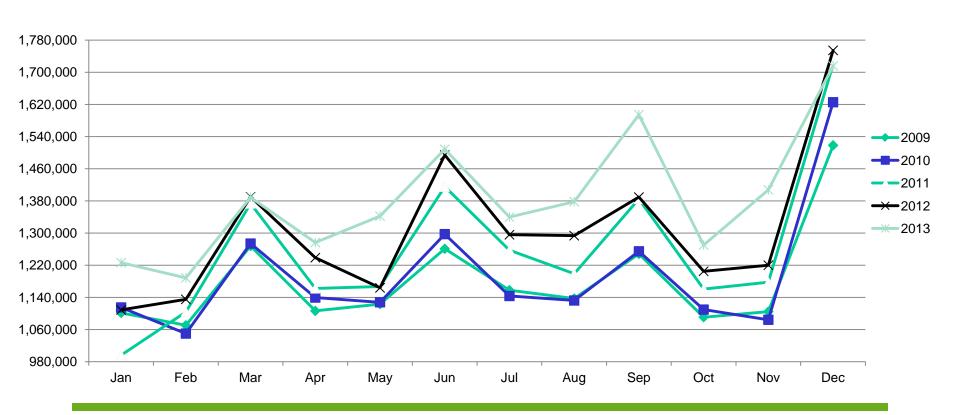

#### - Year To Date Sales & Use Tax Collections - \$16,635,895

Increased \$947,411 or 6.0% when compared to the prior year.

#### Sales & Use Tax Monthly Comparison