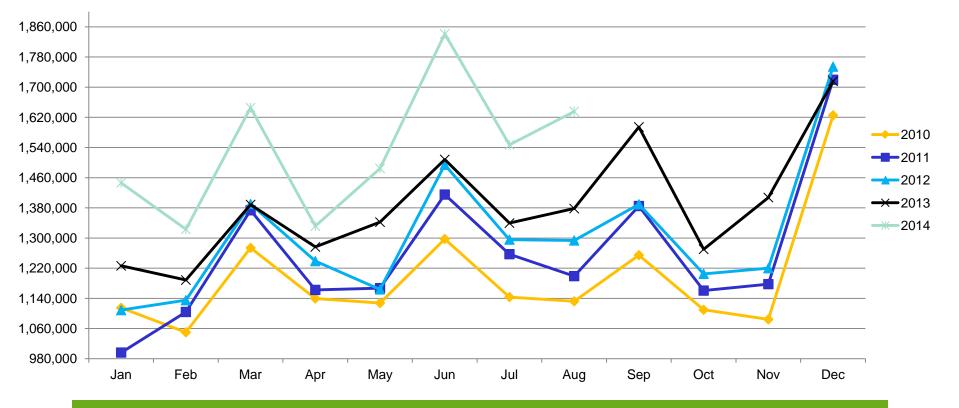

#### Year To Date Sales & Use Tax Collections - \$12,254,878

Increased \$1,606,719 or 15% when compared to the prior year.

#### Sales & Use Tax Monthly Comparison