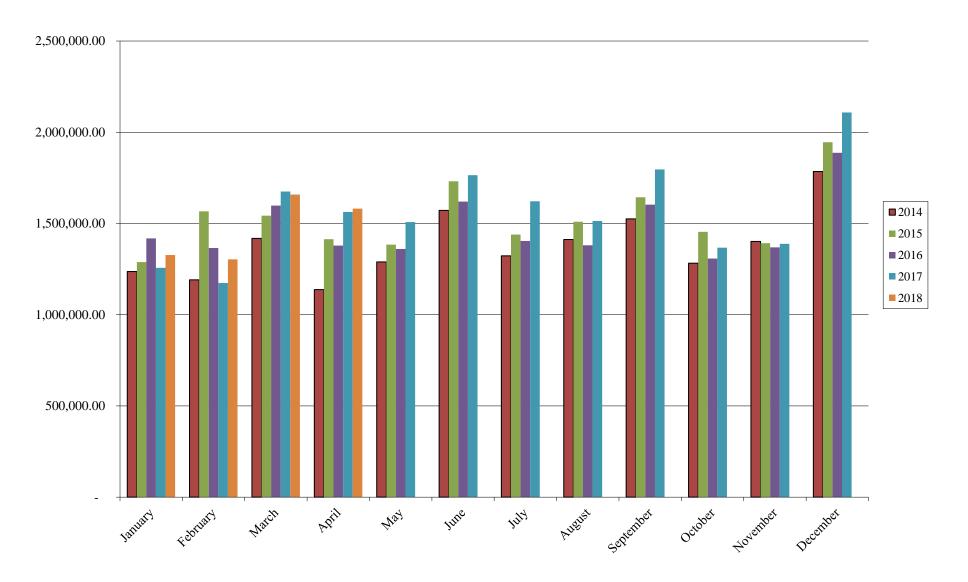

#### Sales/Use Tax

 Year-to-date sales and use tax reported an increase of \$195,308, or approximately 2.8%, when compared to the previous year.