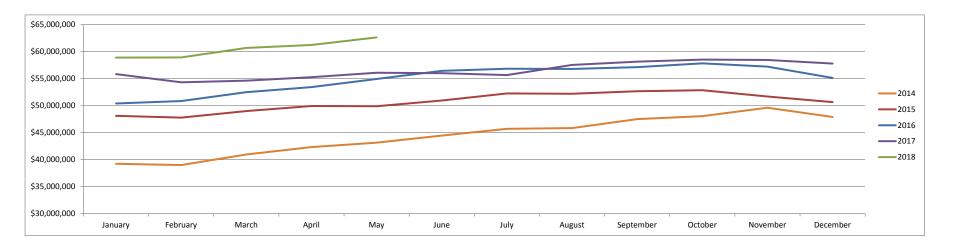

#### **Cash Reserves**

#### 

|                       |                  |                  |                  |                  |                  | 2010 |      |        |           |         |          |  |
|-----------------------|------------------|------------------|------------------|------------------|------------------|------|------|--------|-----------|---------|----------|--|
|                       | January          | February         | March            | April            | May              | June | July | August | September | October | November |  |
| General Fund          | \$21,615,980.13  | \$21,284,222.26  | \$21,894,764.54  | \$22,158,223.23  | \$22,694,917.50  |      |      |        |           |         |          |  |
| CTF                   | \$1,480,374.03   | \$1,478,313.63   | \$1,554,931.54   | \$1,553,822.52   | \$1,551,240.54   |      |      |        |           |         |          |  |
| CDBG                  | \$0.00           | \$0.00           | \$0.00           | \$0.00           | \$0.00           |      |      |        |           |         |          |  |
| Capital Projects Fund | \$20,812,124.18  | \$22,412,380.24  | \$23,176,504.26  | \$22,869,219.66  | \$23,127,854.68  |      |      |        |           |         |          |  |
| Water Fund            | \$17,985,519.34  | \$17,768,954.04  | \$17,877,836.37  | \$18,247,665.42  | \$18,612,457.80  |      |      |        |           |         |          |  |
| Wastewater Fund       | (\$4,856,979.69) | (\$5,907,418.62) | (\$5,779,165.16) | (\$5,649,025.35) | (\$5,481,047.85) |      |      |        |           |         |          |  |
| Stormwater Fund       | \$248,694.89     | \$241,250.08     | \$241,433.54     | \$269,771.78     | \$261,731.60     |      |      |        |           |         |          |  |
| Sanitation Fund       | \$1,614,975.38   | \$1,655,572.24   | \$1,723,525.88   | \$1,797,533.62   | \$1,870,613.72   |      |      |        |           |         |          |  |
| Total                 | \$58,900,688.26  | \$58,933,273.87  | \$60,689,830.97  | \$61,247,210.88  | \$62,637,767.99  |      |      |        |           |         |          |  |