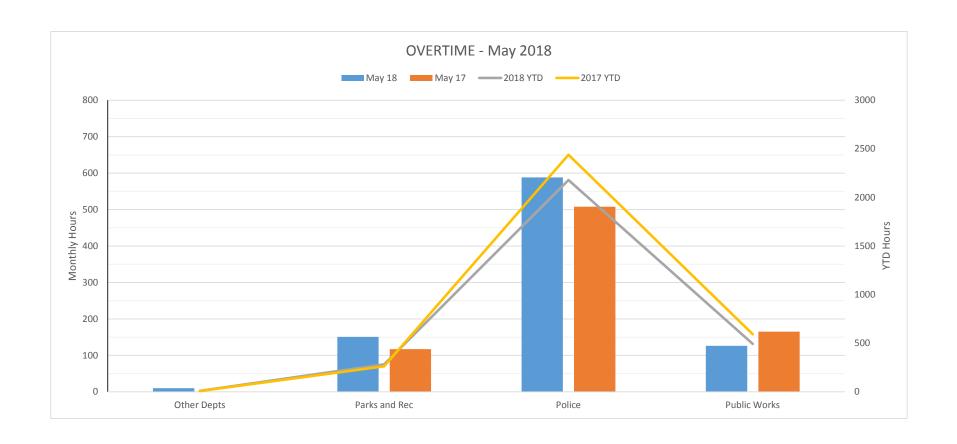

uncil Wide | Dodge | Sauers | Leighty | Downing | Brown B | Whitman | Mullica | Esquibel | Willford |
| Water & Wast     | ewater Fund 50 Totals |          |           |              |       |        |         |         |         |         |         |          |          |
|                  |                       | Actual   | 1,396.75  | 1,396.75     |       | -      | -       | -       | -       | -       |         | -        |          |
|                  |                       | Budget   | 60,000.00 | 60,000.00    | -     | -      | -       | -       | -       | -       |         | -        | -        |
|                  |                       | Variance | 58,603.25 | 58,603.25    | -     | -      | -       | -       | -       | -       | -       | -        | -        |

Comment



YTD May 2018 Actuals

|                                    |                           |   | · · - · · · · · · · · · · · · · · · · · |    |                     |    |                  |                  |                  |    |                  |                 |                 |
|------------------------------------|---------------------------|---|-----------------------------------------|----|---------------------|----|------------------|------------------|------------------|----|------------------|-----------------|-----------------|
| Project Description                | 2018<br>Adopted<br>Budget | _ | YTD<br>Expenditures                     | F  | Amount<br>Remaining | E  | 2019<br>Estimate | 2020<br>Estimate | 2021<br>Estimate | ı  | 2022<br>Estimate | 5-Year<br>Total | Fundin<b