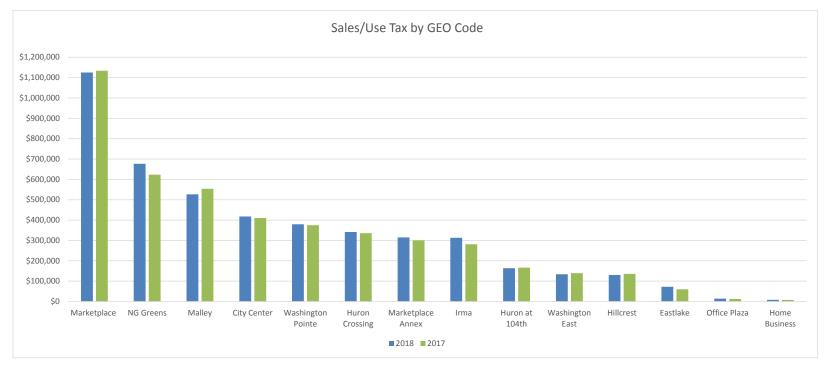

#### Sales/Use Tax

 Year-to-date sales and use tax reported an increase of \$195,308, or approximately 2.8%, when compared to the previous year.

#### **Marketplace Sales Tax History**