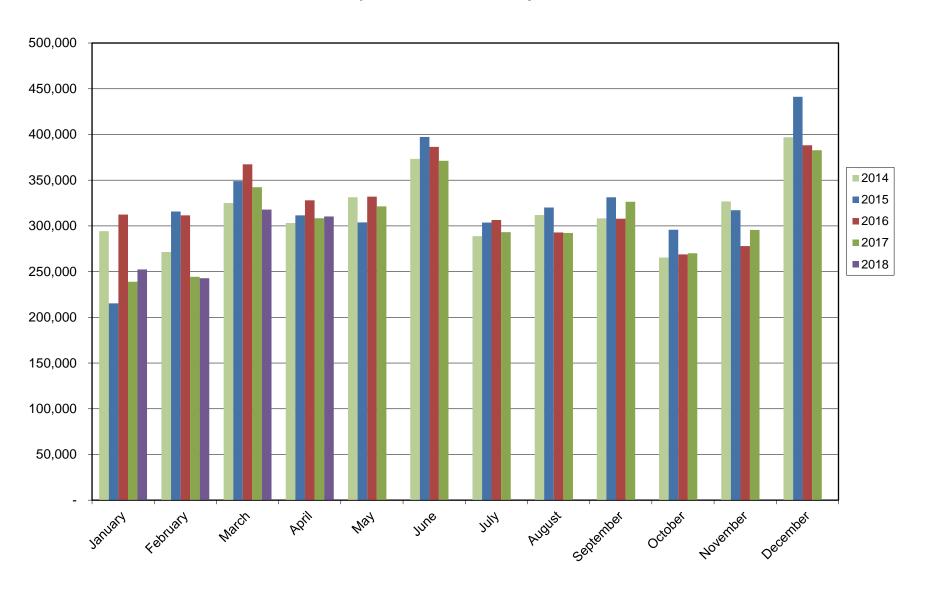

|         |          |  |
| Wastewater Fund       | (\$4,856,979.69) | (\$5,907,418.62) | (\$5,779,165.16) | (\$5,649,025.35) | (\$5,481,047.85) |      |      |        |           |         |          |  |
| Stormwater Fund       | \$248,694.89     | \$241,250.08     | \$241,433.54     | \$269,771.78     | \$261,731.60     |      |      |        |           |         |          |  |
| Sanitation Fund       | \$1,614,975.38   | \$1,655,572.24   | \$1,723,525.88   | \$1,797,533.62   | \$1,870,613.72   |      |      |        |           |         |          |  |
| Total                 | \$58,900,688.26  | \$58,933,273.87  | \$60,689,830.97  | \$61,247,210.88  | \$62,637,767.99  |      |      |        |           |         |          |  |



#### **Marketplace Sales Tax History**



### **Northglenn Sales Tax History**



Tax Collected by Geographic Code through April 2018

| Area              |                                                                                                                                                                              | 2018                                                                                                                                                                                                  |