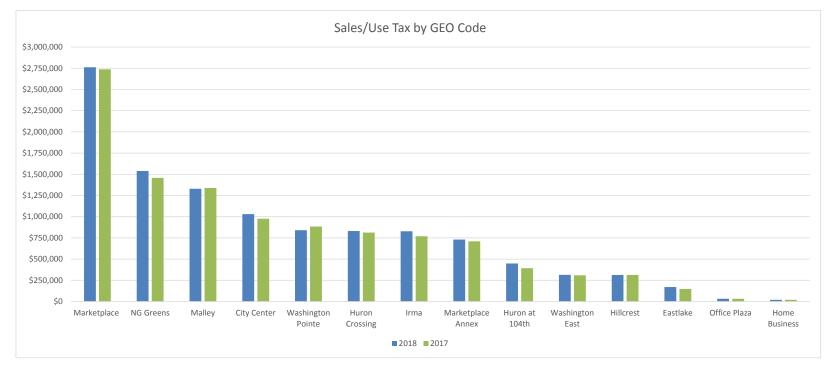

#### Northglenn Sales Tax History - collections through September

Due to normal collection cycles, the tax revenues presented above represent amounts collected as of the prior month and not that of the period being reported.