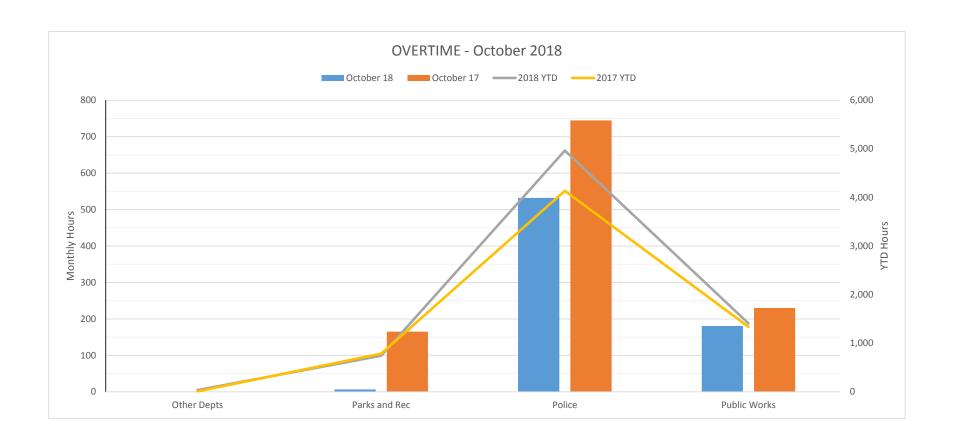

| -        | -        | -        |                                              |
| Budget                                              | 60,000.00  | 60,000.00    | -        | -        | -        | -        |          | -         |          | -        | -        |                                              |
| Variance                                            | 53,921.17  | 53,921.17    | -        | - 1      | -        | -        | -        | -         | -        | -        | -        |                                              |
|                                                     |            |              |          |          |          |          | Į.       |           |          |          |          | •                                            |

COUNCILPERSON



YTD October 2018 Actuals

|                                    | 2018            |     |           |    |           |    |         |               |    |          |    |          |                 |                |
|------------------------------------|-----------------|-----|-----------|----|-----------|----|---------|---------------|----|----------|----|----------|-----------------|----------------|
|                                    | Adopted         |     | YTD       |    | Amount    |    | 2019    | 2020          |    | 2021     |    | 2022     | 5-Year          |                |
| Project Description                | Budget          | Exp | enditures | R  | emaining  | E  | stimate | Estimate      | E  | Estimate | E  | Estimate | Total           | Funding Source |
| CONSERVATI