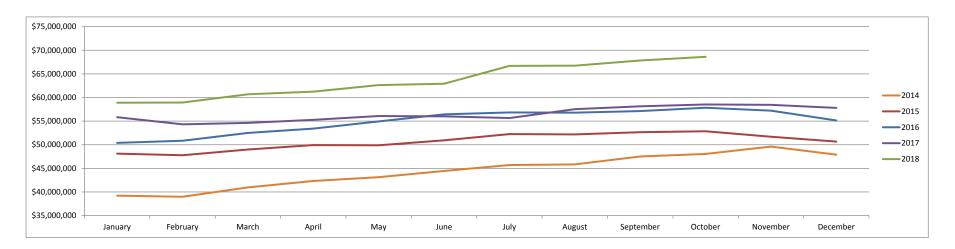

#### **Cash & Investments**

|                       |                 |                 |                 |                 |                 | 2018            |                 |                 |                 |                 |                  |                      |
|-----------------------|-----------------|-----------------|-----------------|-----------------|-----------------|-----------------|-----------------|-----------------|-----------------|-----------------|------------------|----------------------|
|                       | January         | February        | March           | April           | May             | June            | July            | August          | September       | October         | November         | December             |
| General Fund          | \$21,615,980.13 | \$21,284,222.26 | \$21,894,764.54 | \$22,158,223.23 | \$22,694,917.50 | \$22,158,740.49 | \$23,944,143.00 | \$23,943,335.82 | \$24,292,020.64 | \$24,601,320.36 |                  |                      |
| CTF                   | \$1,480,374.03  | \$1,478,313.63  | \$1,554,931.54  | \$1,553,822.52  | \$1,551,240.54  | \$1,629,315.78  | \$1,630,852.57  | \$1,596,157.62  | \$1,680,101.54  | \$1,558,175.50  |                  |                      |
| CDBG                  | \$0.00          | \$0.00          | \$0.00          | \$0.00          | \$0.00          | \$0.00          | \$0.00          | \$0.00          | \$0.00          | (\$194,850.00)  |                  | e to timing of grant |
| Capital Projects Fund | \$20,812,124.18 | \$22,412,380.24 | \$23,176,504.26 | \$22,869,219.66 | \$23,127,854.68 | \$23,425,765.66 | \$24,109,747.70 | \$23,358,830.71 | \$23,182,099.38 | \$22,958,550.70 | expense and rein | ibursement.          |
| Water Fund            | \$8,985,519.34  | \$8,768,954.04  | \$8,877,836.37  | \$9,247,665.42  | \$9,612,457.80  | \$9,985,108.57  | \$11,032,779.18 | \$11,774,458.02 | \$12,635,299.73 | \$13,407,125.53 |                  |                      |
| Wastewater Fund       | \$4,143,020.31  | \$3,092,581.38  | \$3,220,834.84  | \$3,350,974.65  | \$3,518,952.15  | \$3,544,499.88  | \$3,703,153.01  | \$3,738,847.52  | \$3,895,582.53  | \$4,027,038.84  |                  |                      |
| Stormwater Fund       | \$248,694.89    | \$241,250.08    | \$241,433.54    | \$269,771.78    | \$261,731.60    | \$284,552.18    | \$314,773.18    | \$336,132.58    | \$366,953.78    | \$398,138.41    |                  |                      |
| Sanitation Fund       | \$1,614,975.38  | \$1,655,572.24  | \$1,723,525.88  | \$1,797,533.62  | \$1,870,613.72  | \$1,889,853.75  | \$1,974,673.27  | \$1,988,802.84  | \$1,792,227.36  | \$1,862,091.98  |                  |                      |
| Total                 | \$58.900.688.26 | \$58.933.273.87 | \$60,689,830,97 | \$61,247,210,88 | \$62.637.767.99 | \$62.917.836.31 | \$66,710,121,91 | \$66.736.565.11 | \$67.844.284.96 | \$68.617.591.32 |                  |                      |