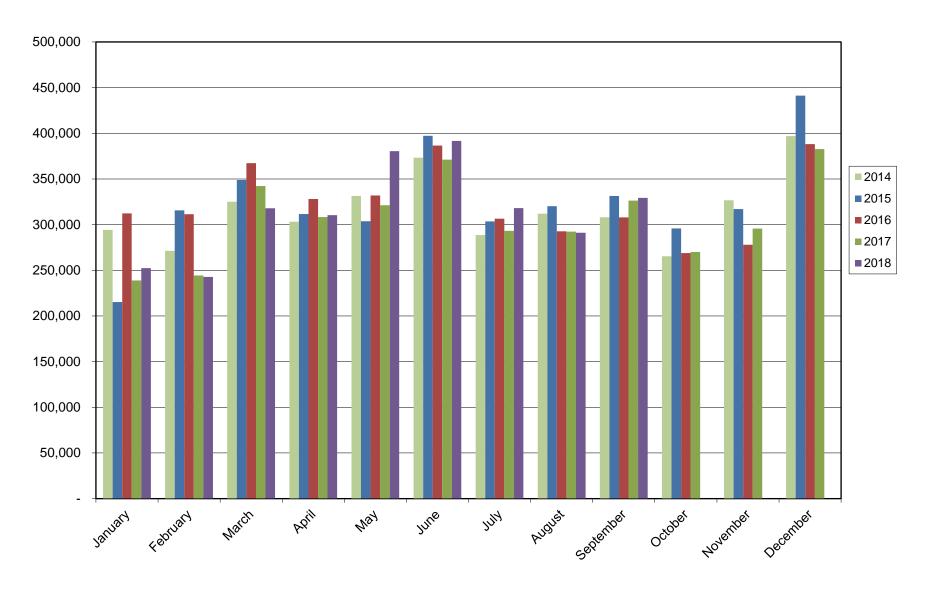

#### Marketplace Sales Tax History - collections through September

Due to normal collection cycles, the tax revenues presented above represent amounts collected as of the prior month and not that of the period being reported.

#### Northglenn Sales Tax History - collections through September

Due to normal collection cycles, the tax revenues presented above represent amounts collected as of the prior month and not that of the period being reported.