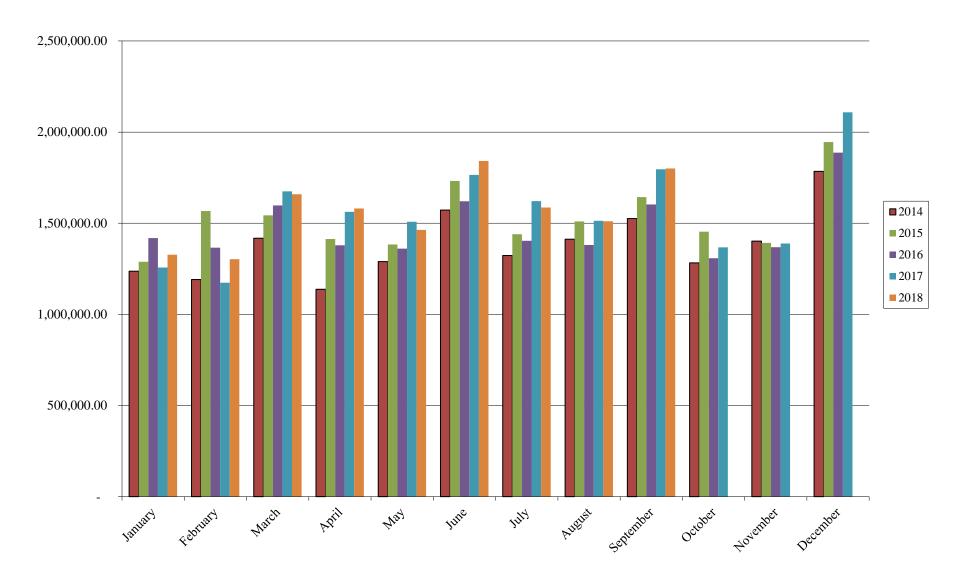

#### Marketplace Sales Tax History - collections through September

Due to normal collection cycles, the tax revenues presented above represent amounts collected as of the prior month and not that of the period being reported.