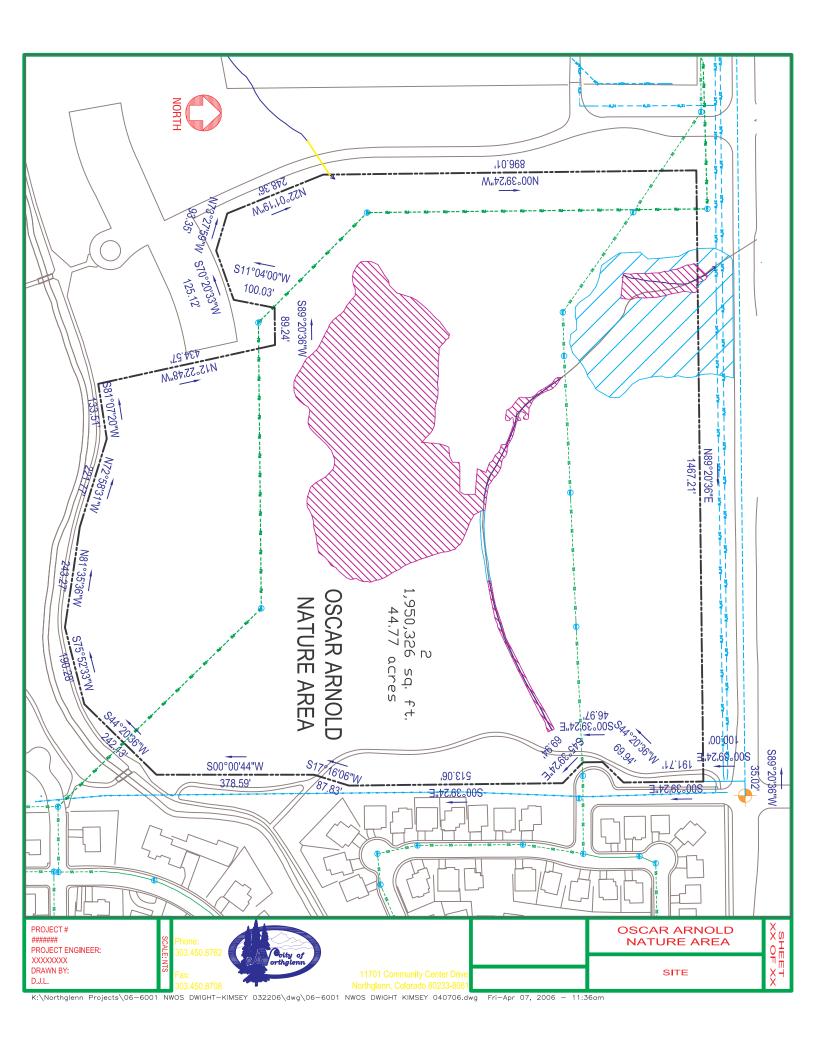

## LEGAL DESCRIPTION OF THE OSCAR ARNOLD NATURE AREA

THAT PART OF THE NORTHWEST ONE-QUARTER OF SECTION 9, TOWNSHIP 2 SOUTH, RANGE 68 WEST OF THE  $6^{\mathrm{TH}}$  PRINCIPAL MERIDIAN, ADAMS COUNTY, COLORADO, GENERALLY DESCRIBED AS:

BEGINNING AT THE NORTHEAST CORNER OF SAID NORTHWEST ONE-OUARTER; THENCE S89°20'36"W ON AN ASSUMED BEARING ALONG THE NORTH LINE OF SAID NORTHWEST ONE-QUARTER A DISTANCE OF 35.02 FEET; THENCE S00°39'24"E A DISTANCE OF 100.00 FEET TO THE TRUE POINT OF BEGINNING; THENCE CONTINUING S00°39'24"E A DISTANCE OF 191.71 FEET; THENCE S44°20'36"W A DISTANCE OF 69.94 FEET; THENCE S00°39'24"E A DISTANCE OF 46.97 FEET; THENCE S45°39'24"E A DISTANCE OF 69.94 FEET; THENCE S00°39'24"E A DISTANCE OF 513.06 FEET: THENCE S17°16'06"W A DISTANCE OF 87.83 FEET: THENCE S00°00'44" W A DISTANCE OF 378.59 FEET; THENCE S44°20'36"W A DISTANCE OF 242.13 FEET; THENCE S75°52'33W A DISTANCE OF 190.28 FEET; THENCE N81°35'36"W A DISTANCE OF 243.27 FEET; THENCE N72°58'31"W A DISTANCE OF 221.77 FEET; THENCE S81°07'20"W A DISTANCE OF 133.51 FEET; THENCE N12°22'48"W A DISTANCE OF 434.57 FEET; THENCE S89°20'36"W A DISTANCE OF 89.24 FEET :THENCE S11°04'00"W A DISTANCE OF 100.03 FEET: THENCE S70°20'33"W A DISTANCE OF 125.12 FEET; THENCE N73°27'59"W A DISTANCE OF 93.35 FEET; THENCE N22°01'19"W A DISTANCE OF 248.36 FEET; THENCE N00°39'24"W A DISTANCE OF 896.01 FEET; THENCE N89°20'36"E ALONG A LINE PARALLEL TO AND 100 FEET SOUTH OF THE NORTH LINE OF SAID NORTHWEST ONE-QUARTER A DISTANCE OF 1467.21 FEET TO THE TRUE POINT OF BEGINNING.

THE CITY OF NORTHGLENN RESERVES THE RIGHT TO ENTER THIS PARCEL TO MAINTAIN, REPAIR AND REPLACE THE TWO EXISTING SANITARY SEWER LINES AND STORM WATER DRAINAGE FACILITIES WHICH ARE CURRENTLY LOCATED WITHIN THE ABOVE-DESCRIBED PARCEL.