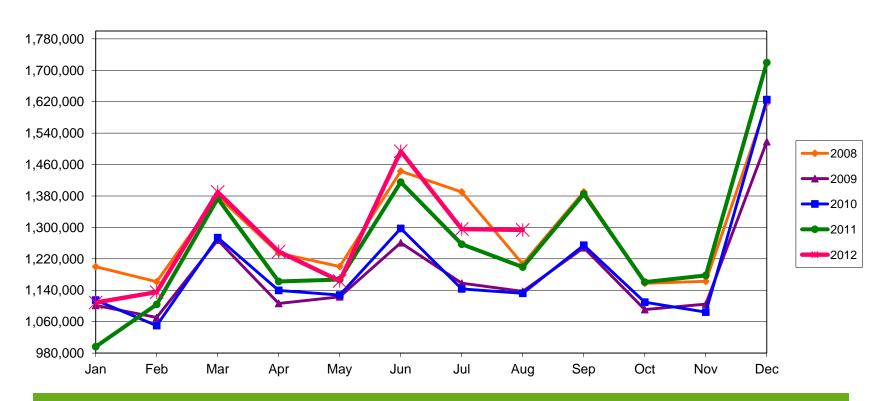

#### - Year To Date Sales & Use Tax Collections - \$10,119,715

Increased \$444,986 or 4.6% when compared to the prior year.

#### **Sales & Use Tax Monthly Comparison**