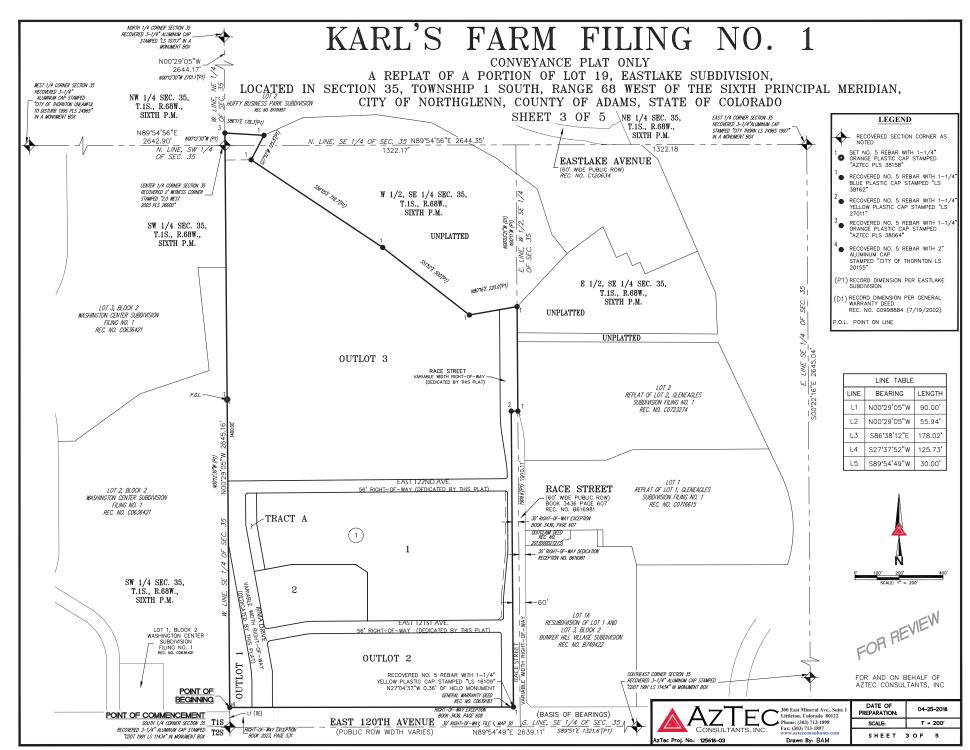

# KARL'S FARM FILING NO.

CONVEYANCE PLAT ONLY

A REPLAT OF A PORTION OF LOT 19, EASTLAKE SUBDIVISION. LOCATED IN SECTION 35, TOWNSHIP 1 SOUTH, RANGE 68 WEST OF THE SIXTH PRINCIPAL MERIDIAN, CITY OF NORTHGLENN. COUNTY OF ADAMS. STATE OF COLORADO SHEET 1 OF 5

#### **LEGAL DESCRIPTION**

A PARCEL OF LAND BEING A PORTION OF LOT 19, EASTLAKE SUBDIVISION, AS RECORDED UNDER FILE 1, MAP 30 IN THE RECORDS OF THE CLERK AND RECORDER OF ADAMS COUNTY, COLORADO, LYING WITHIN SECTION 35, TOWNSHIP 1 SOUTH, RANGE 68 WEST OF THE SIXTH PRINCIPAL MERIDIAN, SAID COUNTY AND STATE. BEING MORE PARTICULARLY DESCRIBED AS FOLLOWS:

BASIS OF BEARINGS: THE SOUTH LINE OF THE SOUTHEAST QUARTER OF SECTION 35, TOWNSHIP 1 SOUTH, RANGE 68 WEST OF THE SIXTH PRINCIPAL MERIDIAN, BEING MONUMENTED AT THE SOUTH OUARTER CORNER AND AT THE SOUTHEAST CORNER BY A 3-1/4" ALUMINUM CAP STAMPED "CDOT 1991 LS 11434" IN A MONUMENT BOX, ASSUMED TO BEAR NORTH 89'54'49" EAST, A DISTANCE OF

COMMENCING AT THE SOUTH QUARTER CORNER OF SAID SECTION 35:

THENCE ALONG THE WEST LINE OF THE SOUTHEAST QUARTER OF SAID SECTION 35, NORTH 00°29'05" WEST, A DISTANCE OF 90.00 FEET TO THE NORTHERLY RICHT-OF-WAY OF EAST 120TH AVENUE AS DESCRIBED IN DEED RECORDED IN BOOK 2023 AT PAGE 531 IN SAID RECORDS AND THE POINT OF

THENCE DEPARTING SAID RIGHT-OF-WAY LINE, ALONG THE WESTERLY BOUNDARY OF SAID LOT 19 AND THE WEST LINE OF THE SOUTHEAST QUARTER OF SAID SECTION 35, NORTH 00\*29'05" WEST, A DISTANCE OF 2555.16 FEET TO THE CENTER QUARTER CORNER OF SAID SECTION 35:

THENCE CONTINUING ALONG SAID WESTERLY BOUNDARY AND THE WEST LINE OF THE NORTHEAST QUARTER OF SAID SECTION 35, NORTH 00'29'05" WEST, A DISTANCE OF 55.94 FEET TO THE NORTHERLY BOUNDARY OF SAID LOT 19:

THENCE ALONG SAID NORTHERLY BOUNDARY, THE FOLLOWING FIVE (5) COURSES:

- DEPARTING SAID WEST LINE OF THE NORTHEAST QUARTER, SOUTH 86'38'12" EAST, A DISTANCE OF 178 02 FFFT:
- 2. SOUTH 27"37'52" WEST, A DISTANCE OF 125.73 FEET;
- SOUTH 56"19'30" EAST, A DISTANCE OF 718.29 FEET;
- 4. SOUTH 52"06'02" EAST, A DISTANCE OF 499.78 FEET;
- NORTH 80'00'29" EAST, A DISTANCE OF 219.93 FEET TO THE EAST LINE OF THE WEST HALF OF THE SOUTHEAST QUARTER OF SAID SECTION 35, ALSO BEING THE EASTERLY BOUNDARY OF

THENCE ALONG SAID EASTERLY BOUNDARY AND SAID EAST LINE, SOUTH 00°25'41" EAST, A DISTANCE OF 475.09 FEET TO THE WESTERLY RIGHT-OF-WAY OF RACE STREET AS DESCRIBED IN DEED RECORDED IN BOOK 3436 AT PAGE 607 IN SAID RECORDS:

THENCE ALONG SAID WESTERLY RIGHT-OF-WAY, THE FOLLOWING TWO (2) COURSES:

- DEPARTING SAID EAST LINE OF THE SOUTHEAST QUARTER, SOUTH 89'54'49" WEST, A DISTANCE OF 30.00 FFFT:
- SOUTH 00"25'41" EAST, A DISTANCE OF 1345.02 FEET TO THE NORTHERLY RIGHT-OF-WAY OF EAST 120TH AVENUE, AS DESCRIBED IN DEED RECORDED IN BOOK 3436 AT PAGE 608 IN SAID RECORDS:

THENCE ALONG SAID NORTHERLY RIGHT-OF-WAY AND THE NORTHERLY RIGHT-OF-WAY OF EAST 120TH AVENUE AS DESCRIBED IN DEED RECORDED IN BOOK 2023 AT PAGE 531 IN SAID RECORDS, SOUTH 89'54'49" WEST, A DISTANCE OF 1289.64 FEET TO THE POINT OF BEGINNING.

CONTAINING AN AREA OF 63.822 ACRES, (2,780,057 SQUARE FEET), MORE OR LESS.