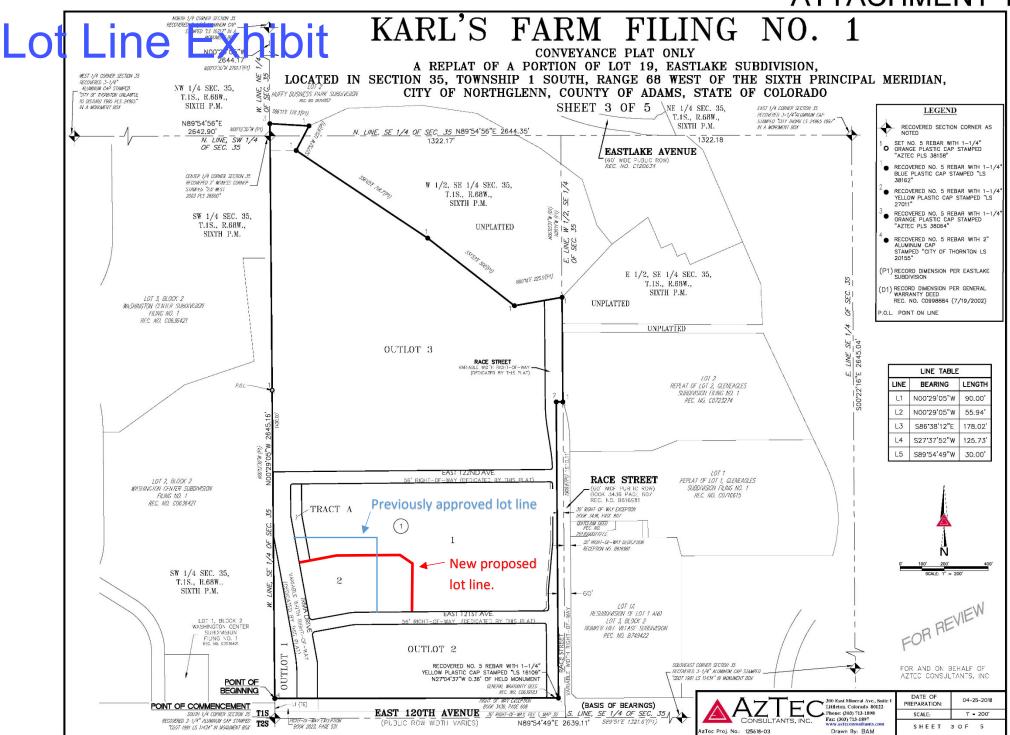

## **BACKGROUND**

At the April 8, 2019 City Council Meeting, the Council approved CR-35, which was a resolution approving a Conveyance Plat for the proposed Karl's Farm development. The proposed plat is intended to allow the applicant the ability to legally sell off a portion of the property. Since the approval date, an error was discovered on the plat. The error is the lot line between Lot 1 and Lot 2. The size of both lots remains consistent between the original approved Conveyance Plat and this corrected plat, the proposed modification is merely the location of the lot line between both properties. Attachment 1 includes a Lot Line Exhibit that shows the proposed lot line configuration compared to what was previously approved. CR-53 corrects the location of that lot line between both lots and rescinds the approval of CR-35.

Because City Council already approved the Conveyance Plat at the April 8, 2019 meeting, this proposed correction is being presented to City Council for consideration as a Consent Agenda item. If approved, CR-53 would rescind and superscede CR-35.