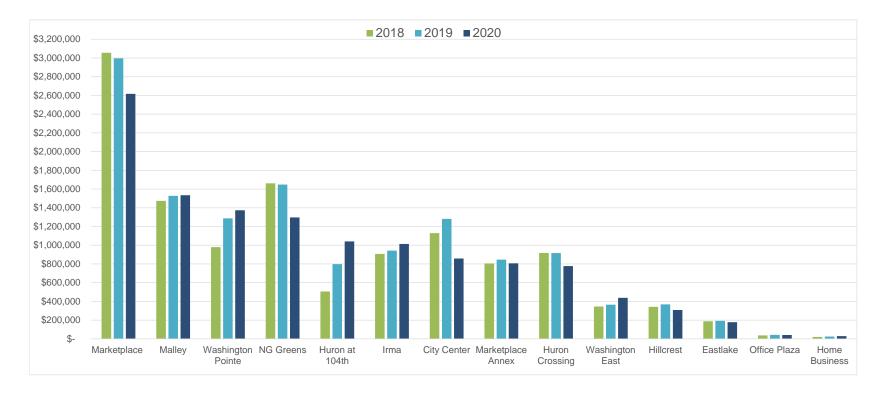

#### **Marketplace Sales Tax History Chart**

Due to normal collection cycles, the tax revenues presented above represent amounts collected as of the prior month and not that of the period being reported.

Tax Collected by Geographic Code

|         |                   |       |            | Ye | ear-to-Date |                  |              |          |                                                                      |
|---------|-------------------|-------|------------|----|-------------|------------------|--------------|----------|----------------------------------------------------------------------|
| Ranking | Area              |       | 2018       |    | 2019        | 2020             | \$ Change    | % Change | Sample of Area Businesses                                            |
| 1       | Marketplace       | \$    | 3,055,673  | \$ | 2,996,489   | \$<br>2,616,412  | \$ (380,077) | -12.68%  | Ross, Lowes, Cinzettis, Texas Roadhouse, Pet Smart                   |
| 2       | Malley            |       | 1,473,800  |    | 1,527,236   | 1,534,055        | 6,819        | 0.45%    | Green Solutions, Sherwin Williams, Vitamin Cottage, Mile High Thrift |
| 3       | Washington Pointe |       | 979,673    |    | 1,286,848   | 1,373,788        | 86,940       | 6.76%    | O'Reilly, Safeway, Petco, Burger King, IGADI                         |
| 4       | NG Greens         |       | 1,660,775  |    | 1,648,239   | 1,296,473        | (351,766)    | -21.34%  | Best Buy, Boot Barn, Applebees, AMF                                  |
| 5       | Huron at 104th    |       | 505,814    |    | 797,556     | 1,040,764        | 243,207      | 30.49%   | Tamale Kitchen, Save-a-Lot, Arby's, AutoZone                         |
| 6       | Irma              |       | 907,722    |    | 942,540     | 1,013,539        | 71,000       | 7.53%    | Physician Preferred, Advanced Colllision, A Good Shop, The Glenn     |
| 7       | City Center       |       | 1,129,597  |    | 1,281,420   | 857,691          | (423,729)    | -33.07%  | Boondocks, Ramada, Longhorn Steakhouse, Panera                       |
| 8       | Marketplace Annex |       | 805,328    |    | 845,703     | 807,252          | (38,451)     | -4.55%   | McDonald's, Car Toys, Taco Bell                                      |
| 9       | Huron Crossing    |       | 917,249    |    | 916,020     | 776,898          | (139,122)    | -15.19%  | Peerless Tire, Cracker Barrel, Bgood, Northglenn Autobody            |
| 10      | Washington East   |       | 344,994    |    | 365,157     | 438,322          | 73,164       | 20.04%   | Walgreens, Tires Plus, Sonic, Pizza Hut                              |
| 11      | Hillcrest         |       | 341,964    |    | 368,129     | 308,322          | (59,807)     | -16.25%  | Red Lobster, Santiago's, Fastsigns                                   |
| 12      | Eastlake          |       | 187,889    |    | 192,441     | 178,199          | (14,242)     | -7.40%   | Circle K, Santiago's, Jiffy Lube                                     |
| 13      | Office Plaza      |       | 37,098     |    | 42,109      | 41,639           | (471)        | -1.12%   | Diamond Shamrock                                                     |
| 14      | Home Business     |       | 20,727     |    | 24,991      | 29,179           | 4,188        | 16.76%   |                                                                      |
|         | Tota              | al \$ | 12,368,301 | \$ | 13,234,878  | \$<br>12,312,532 | \$ (922,347) | -6.97%   |                                                                      |