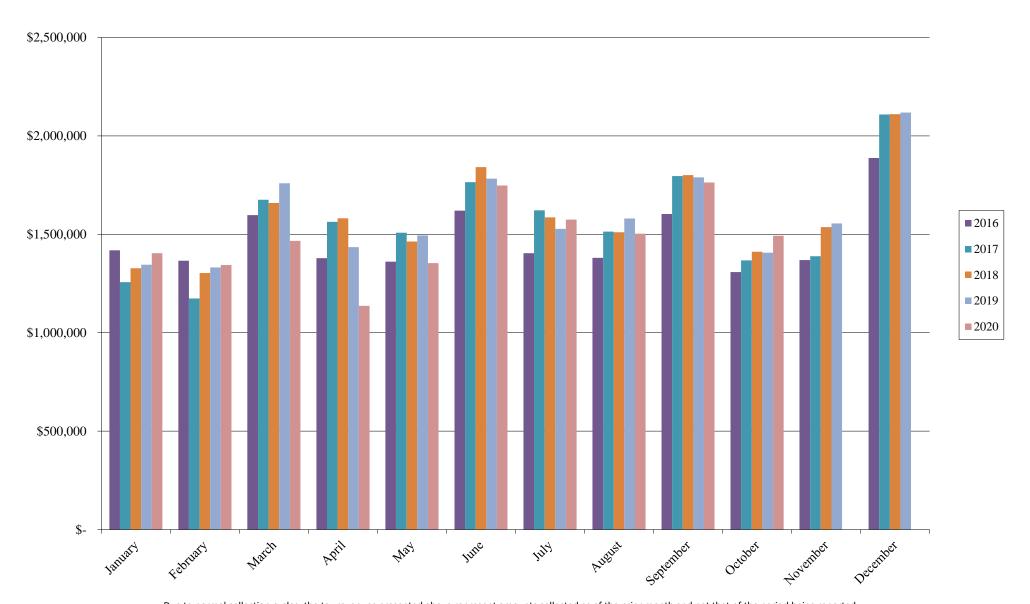

### **Northglenn Sales Tax History Chart**

Due to normal collection cycles, the tax revenues presented above represent amounts collected as of the prior month and not that of the period being reported.