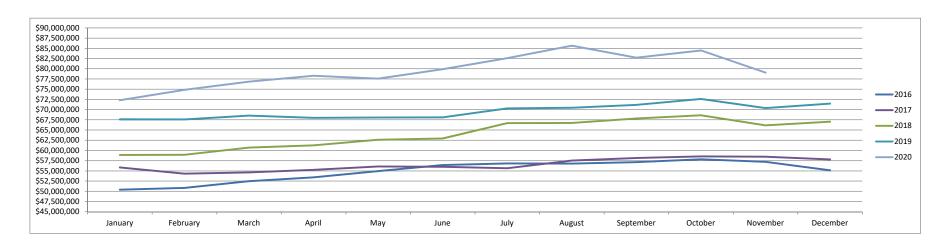

#### **Cash & Investments**

|                       |                 |                 |                 |                 |                 | 2020            |                 |                 |                 |                 |                 |          |
|-----------------------|-----------------|-----------------|-----------------|-----------------|-----------------|-----------------|-----------------|-----------------|-----------------|-----------------|-----------------|----------|
|                       | January         | February        | March           | April           | May             | June            | July            | August          | September       | October         | November        | December |
| General Fund          | \$23,943,402.24 | \$23,831,213.84 | \$24,429,372.86 | \$24,872,564.59 | \$23,678,334.61 | \$24,180,678.07 | \$25,060,364.54 | \$25,291,334.78 | \$25,644,470.82 | \$21,406,442.02 | \$21,441,845.23 |          |
| CTF                   | \$237,644.25    | \$109,744.90    | \$205,470.88    | \$205,740.58    | \$206,070.71    | \$302,761.90    | \$303,169.21    | \$303,476.32    | \$409,501.56    | \$360,974.71    | \$231,335.84    |          |
| CDBG                  | (\$85,037.60)   | (\$105,547.60)  | (\$20,510.00)   | \$0.00          | \$0.00          | \$0.00          | \$0.00          | \$0.00          | \$0.00          | \$0.00          | \$0.00          |          |
| Capital Projects Fund | \$25,038,524.31 | \$27,451,930.96 | \$28,593,035.15 | \$29,217,675.42 | \$30,784,211.80 | \$31,662,385.53 | \$32,310,580.02 | \$31,783,210.40 | \$27,469,372.12 | \$33,214,658.30 | \$28,897,129.07 |          |
| Water Fund            | \$16,188,867.82 | \$16,215,854.66 | \$16,444,822.11 | \$16,800,774.45 | \$15,685,129.71 | \$16,270,844.18 | \$17,203,810.98 | \$18,203,650.70 | \$19,376,257.83 | \$20,205,834.34 | \$19,968,824.07 |          |
| Wastewater Fund       | \$3,801,916.12  | \$4,076,099.15  | \$3,885,882.89  | \$3,746,973.26  | \$3,783,201.61  | \$3,959,221.48  | \$4,084,850.77  | \$6,396,080.78  | \$6,089,187.18  | \$5,495,660.77  | \$5,185,392.52  |          |
| Stormwater Fund       | \$798,353.52    | \$830,402.04    | \$850,360.64    | \$882,723.27    | \$876,352.16    | \$908,685.50    | \$943,010.79    | \$971,179.35    | \$1,001,546.16  | \$1,028,588.06  | \$1,059,983.86  |          |
| Sanitation Fund       | \$2,356,512.08  | \$2,416,693.58  | \$2,467,558.47  | \$2,542,100.81  | \$2,576,280.75  | \$2,617,208.10  | \$2,674,702.64  | \$2,686,157.77  | \$2,741,874.12  | \$2,753,000.70  | \$2,256,499.65  |          |
| Total                 | \$72,280,182.74 | \$74,826,391.53 | \$76,855,993.00 | \$78,268,552.38 | \$77,589,581.35 | \$79,901,784.76 | \$82,580,488.95 | \$85,635,090.10 | \$82,732,209.79 | \$84,465,158.90 | \$79,041,010.24 | \$0.00   |