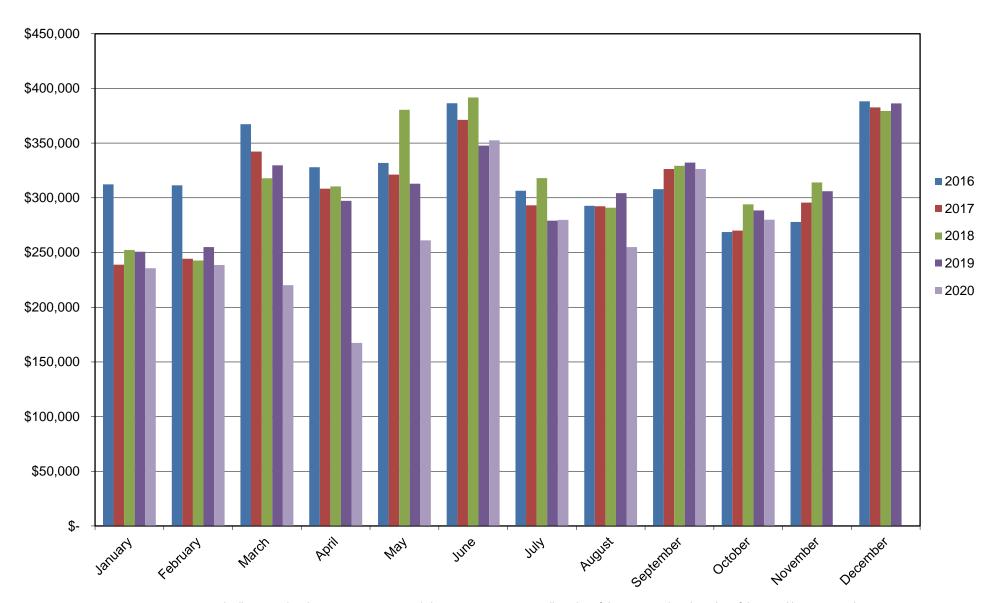

#### **Marketplace Sales Tax History Chart**

Due to normal collection cycles, the tax revenues presented above represent amounts collected as of the prior month and not that of the period being reported.