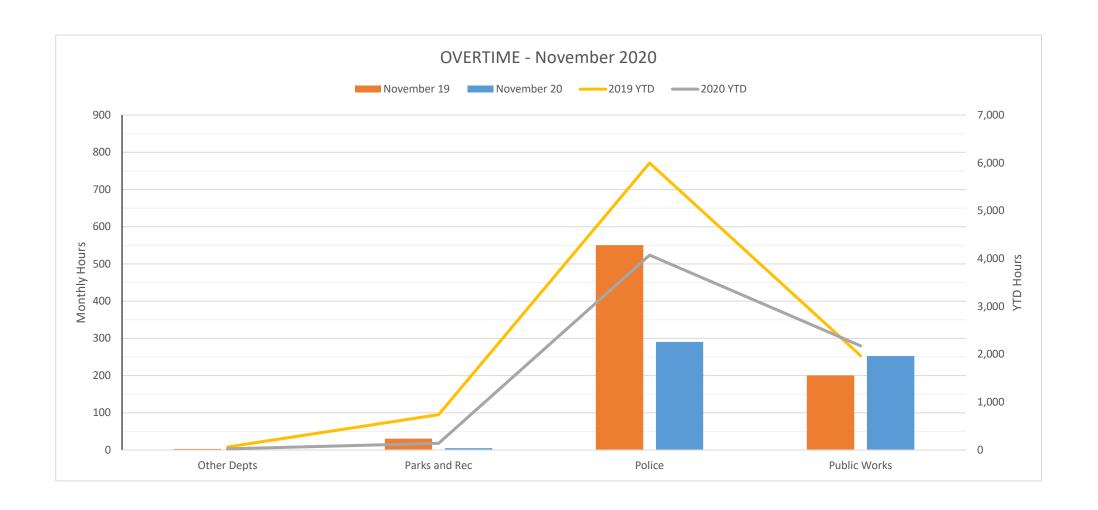

arberry PC 11/09/20 Check Hoffman, Parker | 2,534.50<br>142.00<br>1,286.80<br>1,553.50<br>1,270.45<br>185.00<br>259.00<br>530.33<br>857.17<br>265.17<br><b>10,117.87</b><br>60,000.00<br>49,882.13 | 2,534.50<br>142.00<br>1,286.80<br>1,553.50<br>1,270.45<br>185.00<br>259.00<br>530.33<br>857.17<br>265.17<br><b>10,117.87</b><br>60,000.00<br>49,882.13 | -<br>-      | -<br>-<br>-<br>- | -<br>-<br>-<br>- | -<br>-<br>-<br>- | -<br>-<br>-<br>- | -<br>-      | -<br>-<br>- | -<br>-<br>-<br>- | -<br>-<br>- | City Attorney Fee for February 2020 Water / Wastewater Attorney City Attorney Fee for March 2020 City Attorney Fee for April 2020 City Attorney Fee for May 2020 City Attorney Fee for June 2020 City Attorney Fee for July 2020 City Attorney Fee for August 2020 City Attorney Fee for September 2020 |



#### YTD November 2020 Actuals

| Project Description        | 2020<br>Adopted<br>Budget | Exp | YTD<br>penditures |    | Amount<br>emaining |    | 2021<br>Estimate | E  | 2022<br>Estimate | i  | 2023<br>Estimate | ı  | 2024<br>Estimate |    | 5-Year<br>Total | Funding Source |
|----------------------------|---------------------------|-----|-------------------|----|--------------------|----|------------------|----|------------------|----|------------------|----|------------------|----|-----------------|----------------|
| CONSERVATION TRUST FUND    |                           |     |                   |    |                    |    |                  |    |                  |    |                  |    |                  |    |                 |                |
| Greenway Trail Replacem