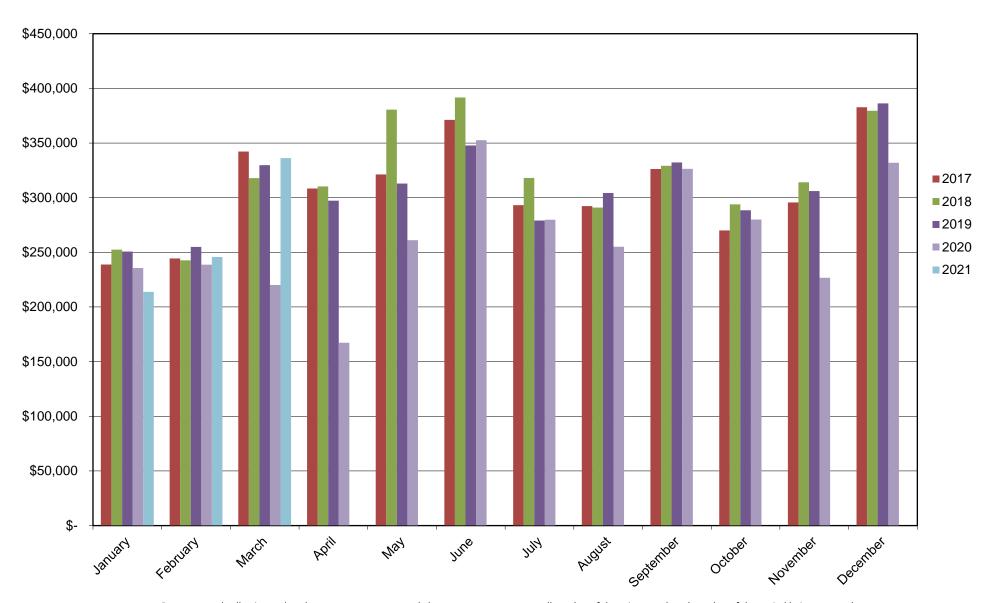

### **Northglenn Sales Tax History Chart**

Due to normal collection cycles, the tax revenues presented above represent amounts collected as of the prior month and not that of the period being reported.