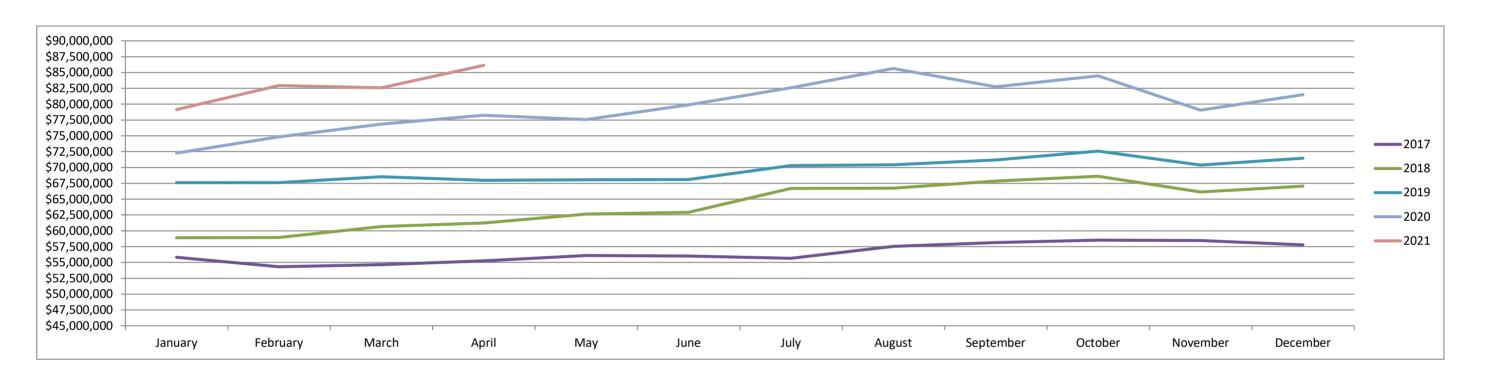

# **Cash & Investments**

| _ | $\boldsymbol{\cap}$ |    |
|---|---------------------|----|
|   |                     | ′- |

|                       |                 |                 |                 |                 |        | 2021   |       |        |           |         |          |          |
|-----------------------|-----------------|-----------------|-----------------|-----------------|--------|--------|-------|--------|-----------|---------|----------|----------|
|                       | January         | February        | March           | April           | May    | June   | July  | August | September | October | November | December |
| General Fund          | \$22,033,522.98 | \$22,002,906.76 | \$23,124,741.07 | \$22,745,070.92 |        |        |       |        |           |         |          |          |
| CTF                   | \$731,618.59    | \$732,468.48    | \$841,936.21    | \$842,393.16    |        |        |       |        |           |         |          |          |
| CDBG                  | (\$57,725.00)   | (\$2,886.25)    | \$0.00          | \$0.00          |        |        |       |        |           |         |          |          |
| Capital Projects Fund | \$28,313,055.85 | \$32,360,054.96 | \$30,600,761.18 | \$34,329,009.81 |        |        |       |        |           |         |          |          |
| Water Fund            | \$20,708,776.35 | \$20,664,619.18 | \$20,861,201.55 | \$21,225,636.08 |        |        |       |        |           |         |          |          |
| Wastewater Fund       | \$4,233,000.07  | \$3,935,525.26  | \$3,790,830.74  | \$3,588,466.20  |        |        |       |        |           |         |          |          |
| Stormwater Fund       | \$1,134,768.70  | \$1,145,723.09  | \$1,183,319.43  | \$1,207,500.76  |        |        |       |        |           |         |          |          |
| Sanitation Fund       | \$2,048,856.08  | \$2,112,394.59  | \$2,183,397.48  | \$2,197,199.39  |        |        |       |        |           |         |          |          |
| Total                 | \$79,145,873.62 | \$82,950,806.07 | \$82,586,187.66 | \$86,135,276.32 | \$0.00 | \$0.00 | \$0.0 | \$0.00 | \$0.00    | \$0.00  | \$0.00   | \$0.00   |

### **Marketplace Sales Tax History Chart**

Due to normal collection cycles, the tax revenues presented above represent amounts collected as of the prior month and not that of the period being reported.