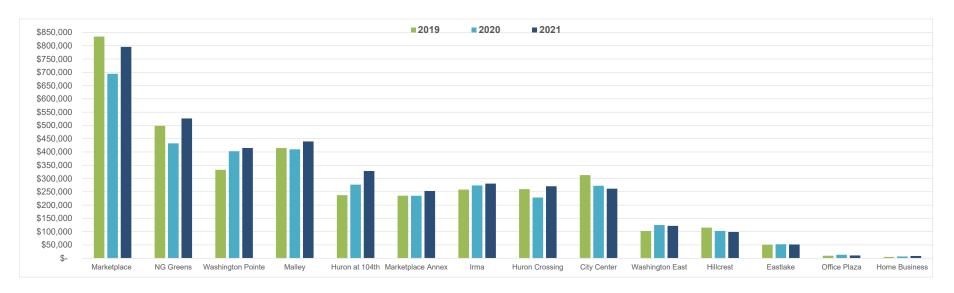

### **Northglenn Sales Tax History Chart**

Due to normal collection cycles, the tax revenues presented above represent amounts collected as of the prior month and not that of the period being reported.

Tax Collected by Geographic Code

|         |                   |                 |                 | Ye | ar-to-Date |                 |                 |            |          |                                                                      |
|---------|-------------------|-----------------|-----------------|----|------------|-----------------|-----------------|------------|----------|----------------------------------------------------------------------|
| Ranking | Area              | 2017            | 2018            |    | 2019       | 2020            | 2021            | \$ Change  | % Change | Sample of Area Businesses                                            |
| 1       | Marketplace       | \$<br>825,444   | \$<br>740,830   | \$ | 834,632    | \$<br>694,368   | \$<br>795,773   | \$ 101,405 | 14.60%   | Ross, Lowes, Cinzettis, Texas Roadhouse, Pet Smart                   |
| 2       | NG Greens         | 478,264         | 529,366         |    | 498,432    | 432,536         | 526,044         | 93,509     | 21.62%   | Best Buy, Boot Barn, Applebees, AMF                                  |
| 3       | Washington Pointe | 275,299         | 274,822         |    | 332,687    | 402,896         | 414,836         | 11,940     | 2.96%    | O'Reilly, Safeway, Petco, Burger King, IGADI                         |
| 4       | Malley            | 408,442         | 385,604         |    | 414,609    | 410,048         | 439,540         | 29,493     | 7.19%    | Green Solutions, Sherwin Williams, Vitamin Cottage, Mile High Thrift |
| 5       | Huron at 104th    | 83,307          | 112,970         |    | 237,216    | 276,915         | 328,122         | 51,207     | 18.49%   | Tamale Kitchen, Save-a-Lot, Arby's, AutoZone                         |
| 6       | Marketplace Annex | 220,861         | 229,255         |    | 235,374    | 235,171         | 253,018         | 17,847     | 7.59%    | McDonald's, Car Toys, Taco Bell                                      |
| 7       | Irma              | 228,310         | 219,779         |    | 258,433    | 273,977         | 280,972         | 6,995      | 2.55%    | Physician Preferred, Advanced Colllision, A Good Shop, The Glenn     |
| 8       | Huron Crossing    | 243,847         | 268,611         |    | 259,971    | 228,344         | 270,910         | 42,567     | 18.64%   | Peerless Tire, Cracker Barrel, bgood, Northglenn Autobody            |
| 9       | City Center       | 302,403         | 296,366         |    | 312,916    | 272,898         | 261,801         | (11,096)   | -4.07%   | Boondocks, Ramada, Longhorn Steakhouse, Panera                       |
| 10      | Washington East   | 100,387         | 103,806         |    | 102,378    | 124,731         | 121,727         | (3,004)    | -2.41%   | Walgreens, Tires Plus, Sonic, Pizza Hut                              |
| 11      | Hillcrest         | 101,262         | 97,662          |    | 115,233    | 102,715         | 98,811          | (3,904)    | -3.80%   | Red Lobster, Santiago's, Fastsigns                                   |
| 12      | Eastlake          | 44,007          | 54,705          |    | 50,959     | 52,645          | 51,782          | (863)      | -1.64%   | Circle K, Santiago's, Jiffy Lube                                     |
| 13      | Office Plaza      | 9,943           | 11,364          |    | 9,388      | 12,896          | 10,335          | (2,561)    | -19.86%  | Diamond Shamrock                                                     |
| 14      | Home Business     | 5,601           | 7,260           |    | 4,829      | 6,520           | 8,584           | 2,064      | 31.66%   |                                                                      |
|         | Total             | \$<br>3,267,827 | \$<br>3,332,401 | \$ | 3,667,058  | \$<br>3,526,658 | \$<br>3,862,256 | \$ 335,598 | 9.52%    |                                                                      |