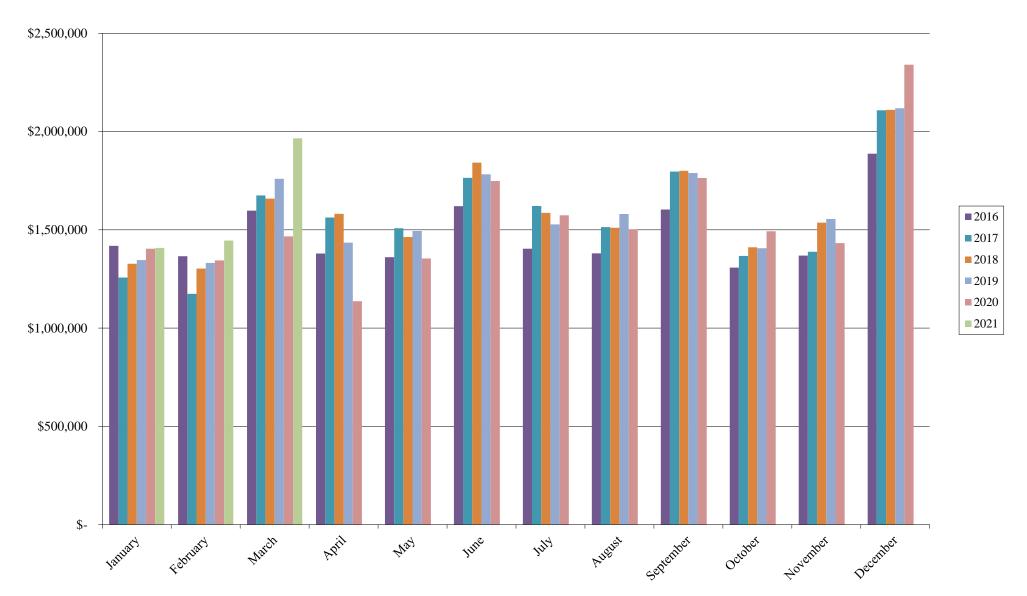

### **Marketplace Sales Tax History Chart**

Due to normal collection cycles, the tax revenues presented above represent amounts collected as of the prior month and not that of the period being reported.