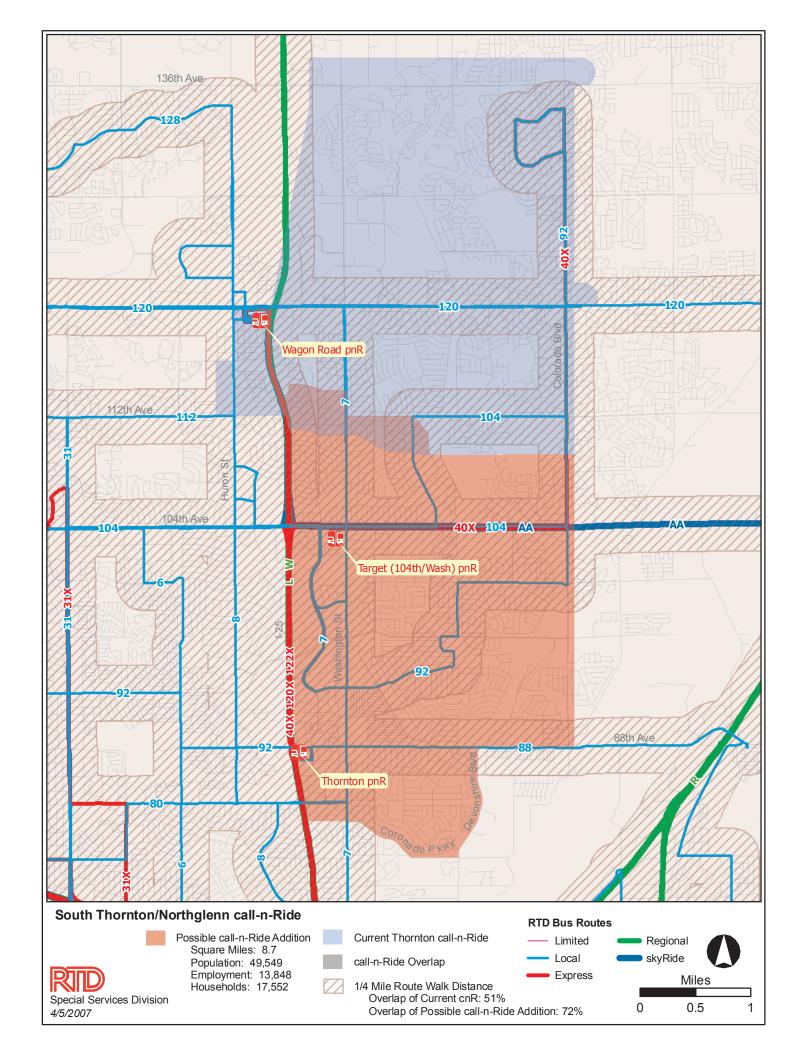

|              | \$30,053.91        |                   |                     |                   |              |
| 3% increase used for transportation and fuel e  | etimates    |       |            |              |                |              | \$537,081.74      | \$46.760.76        | \$638,842.50        | \$638,842.50        | \$447,190.45 | ψου,υσο.91         | \$95,826.38       | \$20,794.32         | \$64,107.84       | \$10,924.21  |
| o /o increase asea for transportation and ruere | Juliaces    |       |            |              |                |              | ψυυτ,001.74       | Ψ+0,700.70         | ψ000,042.00         | Ψ030,042.30         | Ψ+1,130.43   |                    | ψυυ,020.00        | Ψ20,134.32          | ψυ-4, 107.04      | Ψ10,324.21   |