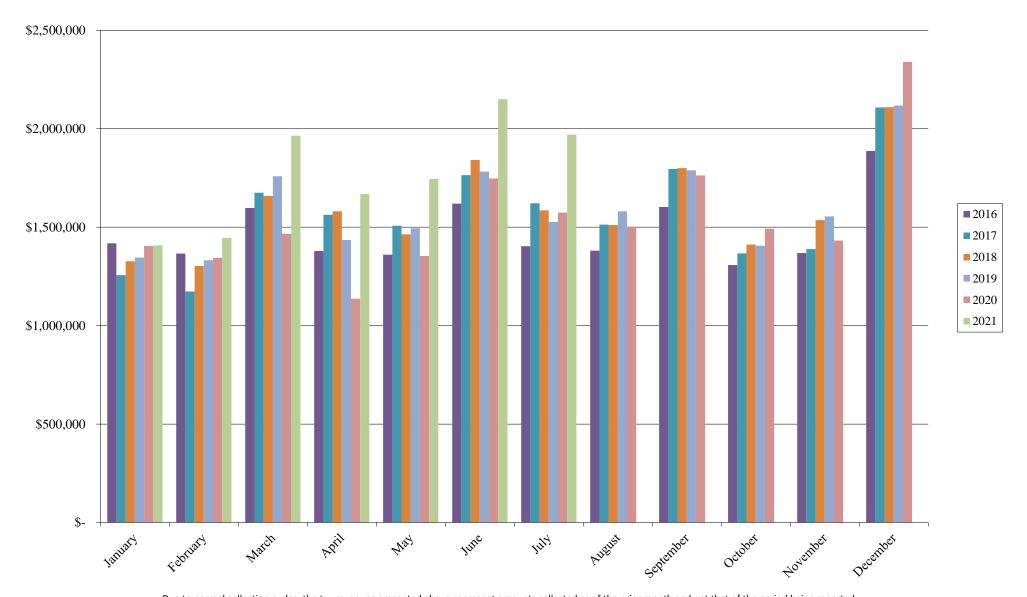

### **Northglenn Sales Tax History Chart**

Due to normal collection cycles, the tax revenues presented above represent amounts collected as of the prior month and not that of the period being reported.