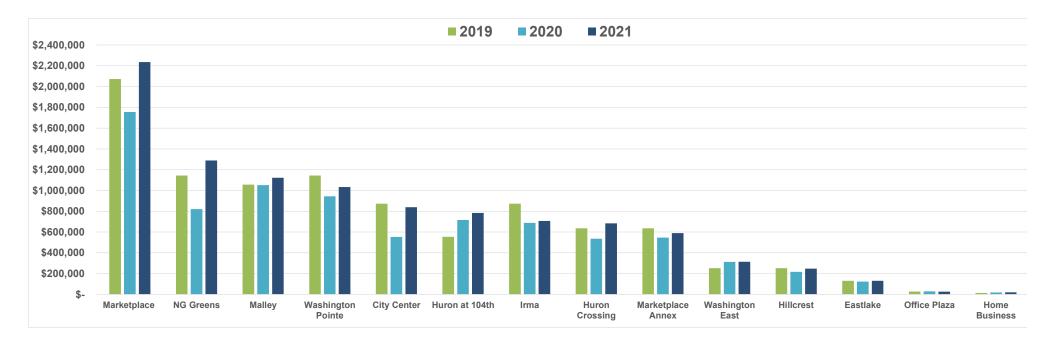

#### **Marketplace Sales Tax History Chart**

Due to normal collection cycles, the tax revenues presented above represent amounts collected as of the prior month and not that of the period being reported.

Tax Collected by Geographic Code

|         |                   |                 | Υe | ear-to-Date |                  |                 |          |                                                                      |
|---------|-------------------|-----------------|----|-------------|------------------|-----------------|----------|----------------------------------------------------------------------|
| Ranking | Area              | 2019            |    | 2020        | 2021             | \$<br>Change    | % Change | Sample of Area Businesses                                            |
| 1       | Marketplace       | \$<br>2,071,574 | \$ | 1,755,039   | \$<br>2,235,385  | \$<br>480,347   | 27.37%   | Ross, Lowes, Cinzettis, Texas Roadhouse, Pet Smart                   |
| 2       | NG Greens         | 1,143,826       |    | 821,000     | 1,288,444        | 467,445         | 56.94%   | Best Buy, Boot Barn, Applebees, AMF                                  |
| 3       | Malley            | 1,056,251       |    | 1,051,624   | 1,123,102        | 71,478          | 6.80%    | Green Solutions, Sherwin Williams, Vitamin Cottage, Mile High Thrift |
| 4       | Washington Pointe | 1,143,826       |    | 943,902     | 1,032,562        | 88,660          | 9.39%    | O'Reilly, Safeway, Petco, Burger King, IGADI                         |
| 7       | City Center       | 872,527         |    | 553,548     | 838,863          | 285,316         | 51.54%   | Boondocks, Ramada, Longhorn Steakhouse, Panera                       |
| 5       | Huron at 104th    | 554,292         |    | 716,324     | 783,410          | 67,086          | 9.37%    | Tamale Kitchen, Save-a-Lot, Arby's, AutoZone                         |
| 6       | Irma              | 872,527         |    | 689,054     | 707,005          | 17,951          | 2.61%    | Physician Preferred, Advanced Colllision, A Good Shop, The Glenn     |
| 8       | Huron Crossing    | 635,781         |    | 535,639     | 683,917          | 148,278         | 27.68%   | Peerless Tire, Cracker Barrel, bgood, Northglenn Autobody            |
| 9       | Marketplace Annex | 635,781         |    | 546,375     | 590,537          | 44,162          | 8.08%    | McDonald's, Car Toys, Taco Bell                                      |
| 10      | Washington East   | 252,750         |    | 313,429     | 314,349          | 921             | 0.29%    | Walgreens, Tires Plus, Sonic, Pizza Hut                              |
| 11      | Hillcrest         | 253,133         |    | 217,711     | 247,703          | 29,992          | 13.78%   | Red Lobster, Santiago's, Fastsigns                                   |
| 12      | Eastlake          | 131,440         |    | 124,118     | 131,750          | 7,631           | 6.15%    | Circle K, Santiago's, Jiffy Lube                                     |
| 13      | Office Plaza      | 28,754          |    | 30,378      | 26,633           | (3,745)         | -12.33%  | Diamond Shamrock                                                     |
| 14      | Home Business     | 14,791          |    | 18,383      | 20,833           | 2,450           | 13.33%   |                                                                      |
|         | Total             | \$<br>9,667,252 | \$ | 8,316,522   | \$<br>10,024,494 | \$<br>1,707,972 | 20.54%   |                                                                      |