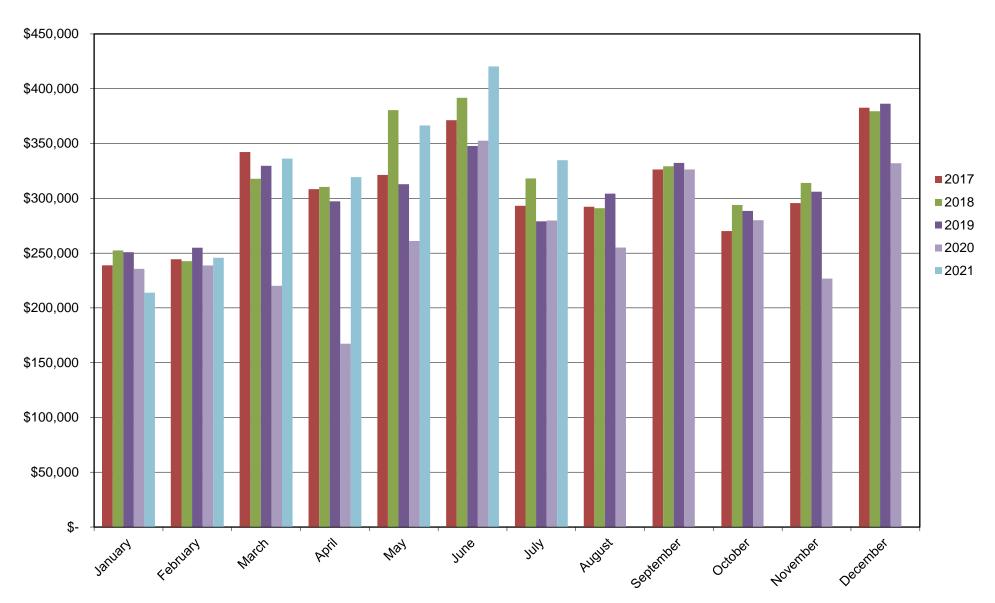

#### **Marketplace Sales Tax History Chart**

Due to normal collection cycles, the tax revenues presented above represent amounts collected as of the prior month and not that of the period being reported.