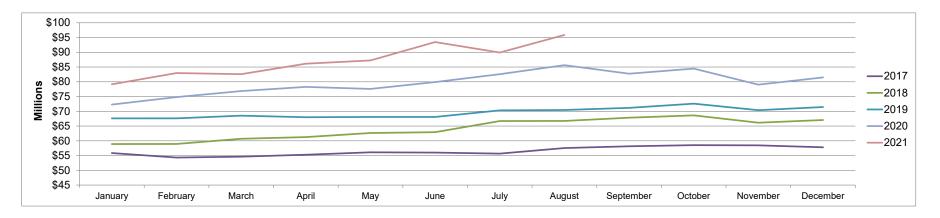

Cash & Investments 2021

|                       | January      | February     | March        | April        | May          | June         | July         | August       | September | October | November | December |
|-----------------------|--------------|--------------|--------------|--------------|--------------|--------------|--------------|--------------|-----------|---------|----------|----------|
| General Fund          | \$22,033,523 | \$22,002,907 | \$23,124,741 | \$22,745,071 | \$23,535,962 | \$30,452,775 | \$26,271,402 | \$26,702,244 |           |         |          |          |
| CTF                   | \$731,619    | \$732,468    | \$841,936    | \$842,393    | \$843,084    | \$980,258    | \$980,835    | \$982,226    |           |         |          |          |
| CDBG                  | (\$57,725)   | (\$2,886)    | \$0          | \$0          | \$0          | \$0          | \$0          | \$0          |           |         |          |          |
| Capital Projects Fund | \$28,313,056 | \$32,360,055 | \$30,600,761 | \$34,329,010 | \$34,950,866 | \$34,541,187 | \$33,988,088 | \$35,877,968 |           |         |          |          |
| Water Fund            | \$20,708,776 | \$20,664,619 | \$20,861,202 | \$21,225,636 | \$21,872,793 | \$22,959,577 | \$23,594,011 | \$25,472,209 |           |         |          |          |
| Wastewater Fund       | \$4,233,000  | \$3,935,525  | \$3,790,831  | \$3,588,466  | \$2,542,777  | \$921,880    | \$1,484,608  | \$3,096,878  |           |         |          |          |
| Stormwater Fund       | \$1,134,769  | \$1,145,723  | \$1,183,319  | \$1,207,501  | \$1,240,276  | \$1,297,596  | \$1,324,932  | \$1,400,473  |           |         |          |          |
| Sanitation Fund       | \$2,048,856  | \$2,112,395  | \$2,183,397  | \$2,197,199  | \$2,250,975  | \$2,299,343  | \$2,275,501  | \$2,350,818  |           |         |          |          |
| Total                 | \$79,145,874 | \$82,950,806 | \$82,586,188 | \$86,135,276 | \$87,236,732 | \$93,452,616 | \$89,919,378 | \$95,882,817 | \$0       | \$0     | \$0      | \$0      |