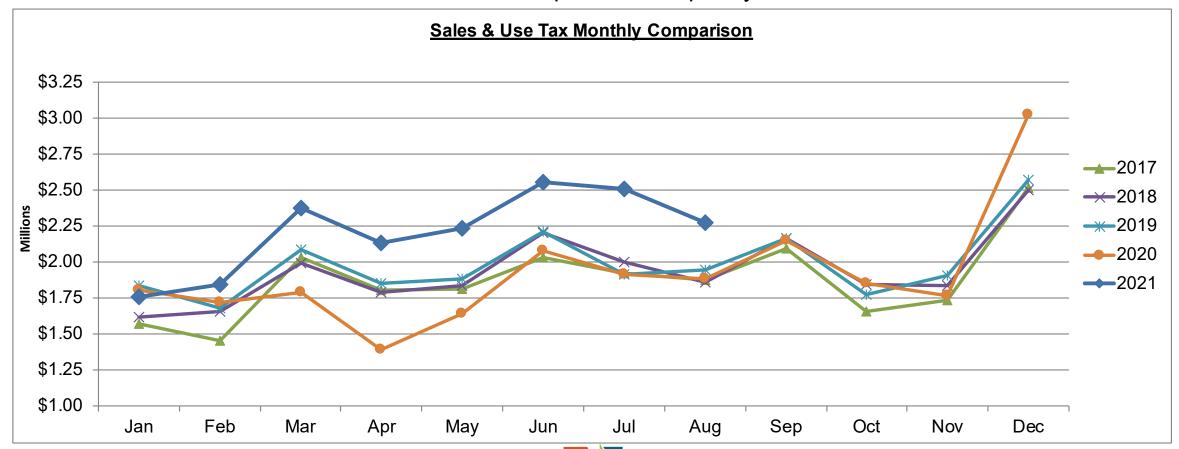

## Sales & use tax

- Year-to-date collections \$17,670,577
- Sales & use tax has increased 24.2% compared to the prior year

#### Sales and Use Tax

- Year-to-date sales and use taxes are up 24.2% compared to the previous year, and 14.7% over 2019.
- Auto Use Tax +39.2%; Sales Tax +23.0%; Food Tax +5.5%; Marijuana Tax +5.0%