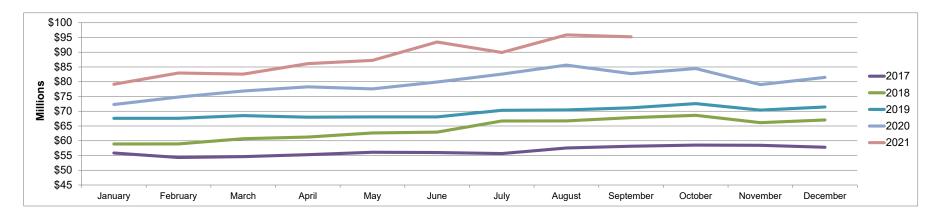

#### **Marketplace Sales Tax History Chart**

Due to normal collection cycles, the tax revenues presented above represent amounts collected as of the prior month and not that of the period being reported.

#### **Northglenn Sales Tax History Chart**

Due to normal collection cycles, the tax revenues presented above represent amounts collected as of the prior month and not that of the period being reported.