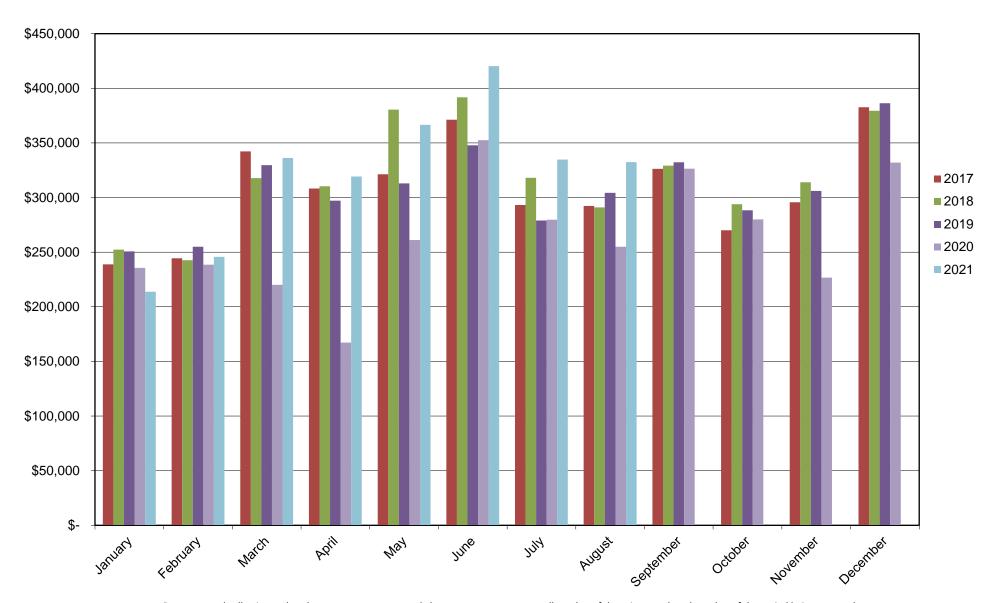

#### Tax Collected by Geographic Code

|         |                   |                  | Υe | ear-to-Date |                  |                 |          |                                                                      |
|---------|-------------------|------------------|----|-------------|------------------|-----------------|----------|----------------------------------------------------------------------|
| Ranking | Area              | 2019             |    | 2020        | 2021             | \$ Change       | % Change | Sample of Area Businesses                                            |
| 1       | Marketplace       | \$<br>2,375,831  | \$ | 2,010,067   | \$<br>2,567,780  | \$<br>557,713   | 27.75%   | Ross, Lowes, Cinzettis, Texas Roadhouse, Pet Smart                   |
| 2       | NG Greens         | 1,319,101        |    | 967,854     | 1,486,702        | 518,847         | 53.61%   | Best Buy, Boot Barn, Applebees, AMF                                  |
| 3       | Malley            | 1,215,554        |    | 1,220,717   | 1,290,314        | 69,598          | 5.70%    | Green Solutions, Sherwin Williams, Vitamin Cottage, Mile High Thrift |
| 4       | Washington Pointe | 1,319,101        |    | 1,086,365   | 1,187,174        | 100,809         | 9.28%    | O'Reilly, Safeway, Petco, Burger King, IGADI                         |
| 5       | City Center       | 1,020,443        |    | 666,631     | 997,316          | 330,685         | 49.61%   | Boondocks, Ramada, Longhorn Steakhouse, Panera                       |
| 6       | Huron at 104th    | 641,995          |    | 778,667     | 894,186          | 115,519         | 14.84%   | Tamale Kitchen, Save-a-Lot, Arby's, AutoZone                         |
| 7       | Huron Crossing    | 731,623          |    | 617,483     | 787,531          | 170,048         | 27.54%   | Peerless Tire, Cracker Barrel, bgood, Northglenn Autobody            |
| 8       | Irma              | 1,020,443        |    | 787,577     | 785,716          | (1,862)         | -0.24%   | Physician Preferred, Advanced Colllision, A Good Shop, The Glenn     |
| 9       | Marketplace Annex | 731,623          |    | 634,409     | 670,966          | 36,557          | 5.76%    | McDonald's, Car Toys, Taco Bell                                      |
| 10      | Washington East   | 291,601          |    | 357,604     | 358,089          | 486             | 0.14%    | Walgreens, Tires Plus, Sonic, Pizza Hut                              |
| 11      | Hillcrest         | 293,081          |    | 249,956     | 286,243          | 36,287          | 14.52%   | Red Lobster, Santiago's, Fastsigns                                   |
| 12      | Eastlake          | 151,825          |    | 146,436     | 152,371          | 5,935           | 4.05%    | Circle K, Santiago's, Jiffy Lube                                     |
| 13      | Office Plaza      | 32,807           |    | 34,296      | 29,877           | (4,419)         | -12.88%  | Diamond Shamrock                                                     |
| 14      | Home Business     | 17,127           |    | 19,889      | 22,395           | 2,506           | 12.60%   |                                                                      |
|         | Total             | \$<br>11,162,157 | \$ | 9,577,951   | \$<br>11,516,660 | \$<br>1,938,708 | 20.24%   |                                                                      |