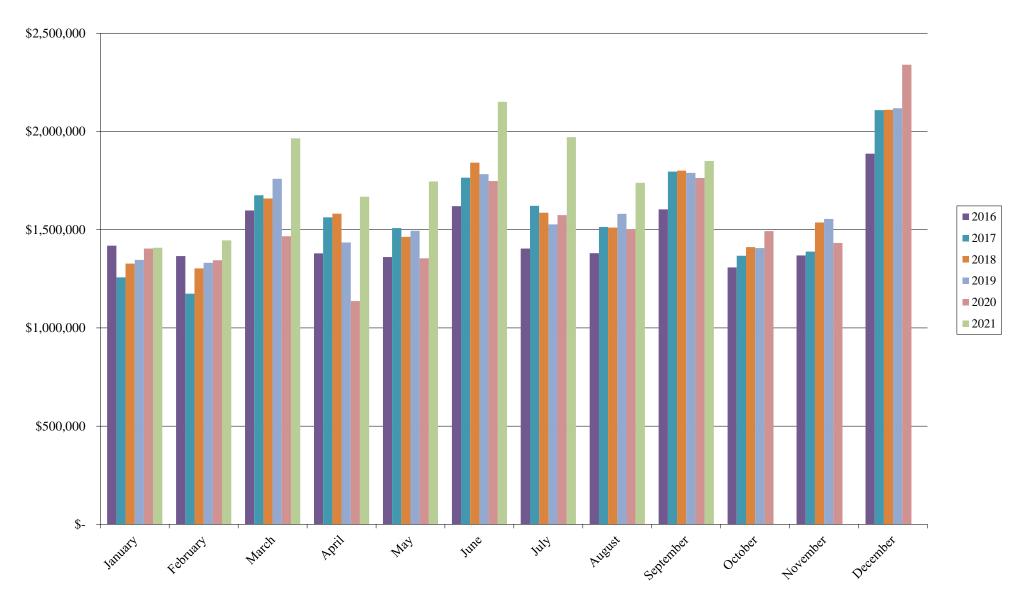

#### **Marketplace Sales Tax History Chart**

Due to normal collection cycles, the tax revenues presented above represent amounts collected as of the prior month and not that of the period being reported.