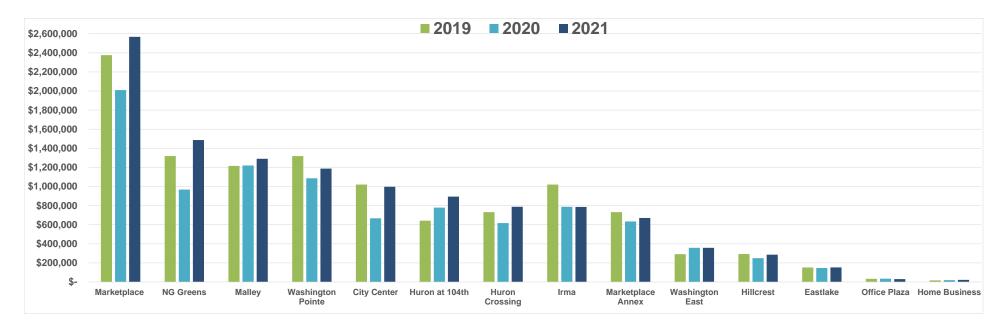

#### Tax Collected by Geographic Code

|         |                   |                  | Υe | ear-to-Date |                  |                 |          |                                                                      |
|---------|-------------------|------------------|----|-------------|------------------|-----------------|----------|----------------------------------------------------------------------|
| Ranking | Area              | 2019             |    | 2020        | 2021             | \$ Change       | % Change | Sample of Area Businesses                                            |
| 1       | Marketplace       | \$<br>2,375,831  | \$ | 2,010,067   | \$<br>2,567,780  | \$<br>557,713   | 27.75%   | Ross, Lowes, Cinzettis, Texas Roadhouse, Pet Smart                   |
| 2       | NG Greens         | 1,319,101        |    | 967,854     | 1,486,702        | 518,847         | 53.61%   | Best Buy, Boot Barn, Applebees, AMF                                  |
| 3       | Malley            | 1,215,554        |    | 1,220,717   | 1,290,314        | 69,598          | 5.70%    | Green Solutions, Sherwin Williams, Vitamin Cottage, Mile High Thrift |
| 4       | Washington Pointe | 1,319,101        |    | 1,086,365   | 1,187,174        | 100,809         | 9.28%    | O'Reilly, Safeway, Petco, Burger King, IGADI                         |
| 5       | City Center       | 1,020,443        |    | 666,631     | 997,316          | 330,685         | 49.61%   | Boondocks, Ramada, Longhorn Steakhouse, Panera                       |
| 6       | Huron at 104th    | 641,995          |    | 778,667     | 894,186          | 115,519         | 14.84%   | Tamale Kitchen, Save-a-Lot, Arby's, AutoZone                         |
| 7       | Huron Crossing    | 731,623          |    | 617,483     | 787,531          | 170,048         | 27.54%   | Peerless Tire, Cracker Barrel, bgood, Northglenn Autobody            |
| 8       | Irma              | 1,020,443        |    | 787,577     | 785,716          | (1,862)         | -0.24%   | Physician Preferred, Advanced Colllision, A Good Shop, The Glenn     |
| 9       | Marketplace Annex | 731,623          |    | 634,409     | 670,966          | 36,557          | 5.76%    | McDonald's, Car Toys, Taco Bell                                      |
| 10      | Washington East   | 291,601          |    | 357,604     | 358,089          | 486             | 0.14%    | Walgreens, Tires Plus, Sonic, Pizza Hut                              |
| 11      | Hillcrest         | 293,081          |    | 249,956     | 286,243          | 36,287          | 14.52%   | Red Lobster, Santiago's, Fastsigns                                   |
| 12      | Eastlake          | 151,825          |    | 146,436     | 152,371          | 5,935           | 4.05%    | Circle K, Santiago's, Jiffy Lube                                     |
| 13      | Office Plaza      | 32,807           |    | 34,296      | 29,877           | (4,419)         | -12.88%  | Diamond Shamrock                                                     |
| 14      | Home Business     | 17,127           |    | 19,889      | 22,395           | 2,506           | 12.60%   |                                                                      |
|         | Total             | \$<br>11,162,157 | \$ | 9,577,951   | \$<br>11,516,660 | \$<br>1,938,708 | 20.24%   |                                                                      |