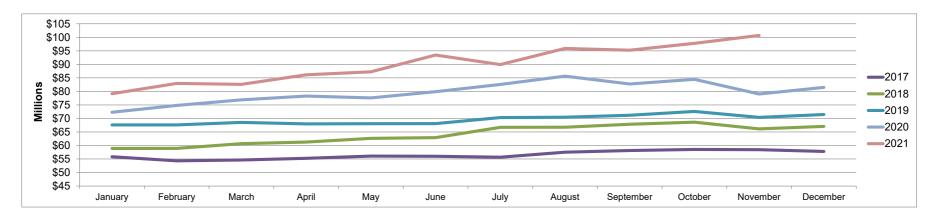

# Cash & Investments 2021

|                       | January      | February     | March        | April        | Мау          | June         | July         | August       | September    | October      | November      | December |
|-----------------------|--------------|--------------|--------------|--------------|--------------|--------------|--------------|--------------|--------------|--------------|---------------|----------|
| General Fund          | \$22,033,523 | \$22,002,907 | \$23,124,741 | \$22,745,071 | \$23,535,962 | \$30,452,775 | \$26,271,402 | \$26,702,244 | \$26,963,831 | \$26,729,139 | \$26,986,145  |          |
| CTF                   | \$731,619    | \$732,468    | \$841,936    | \$842,393    | \$843,084    | \$980,258    | \$980,835    | \$982,226    | \$1,088,782  | \$1,088,458  | \$1,090,047   |          |
| CDBG                  | (\$57,725)   | (\$2,886)    | \$0          | \$0          | \$0          | \$0          | \$0          | \$0          | \$0          | \$0          | \$0           |          |
| Capital Projects Fund | \$28,313,056 | \$32,360,055 | \$30,600,761 | \$34,329,010 | \$34,950,866 | \$34,541,187 | \$33,988,088 | \$35,877,968 | \$34,472,757 | \$35,455,973 | \$36,154,990  |          |
| Water Fund            | \$20,708,776 | \$20,664,619 | \$20,861,202 | \$21,225,636 | \$21,872,793 | \$22,959,577 | \$23,594,011 | \$25,472,209 | \$26,284,479 | \$27,418,669 | \$28,316,308  |          |
| Wastewater Fund       | \$4,233,000  | \$3,935,525  | \$3,790,831  | \$3,588,466  | \$2,542,777  | \$921,880    | \$1,484,608  | \$3,096,878  | \$2,675,338  | \$3,280,589  | \$4,220,837   |          |
| Stormwater Fund       | \$1,134,769  | \$1,145,723  | \$1,183,319  | \$1,207,501  | \$1,240,276  | \$1,297,596  | \$1,324,932  | \$1,400,473  | \$1,380,409  | \$1,419,187  | \$1,449,585   |          |
| Sanitation Fund       | \$2,048,856  | \$2,112,395  | \$2,183,397  | \$2,197,199  | \$2,250,975  | \$2,299,343  | \$2,275,501  | \$2,350,818  | \$2,348,848  | \$2,386,189  | \$2,476,882   |          |
| Total                 | \$79,145,874 | \$82,950,806 | \$82,586,188 | \$86,135,276 | \$87,236,732 | \$93,452,616 | \$89,919,378 | \$95,882,817 | \$95,214,445 | \$97,778,204 | \$100,694,793 | \$0      |