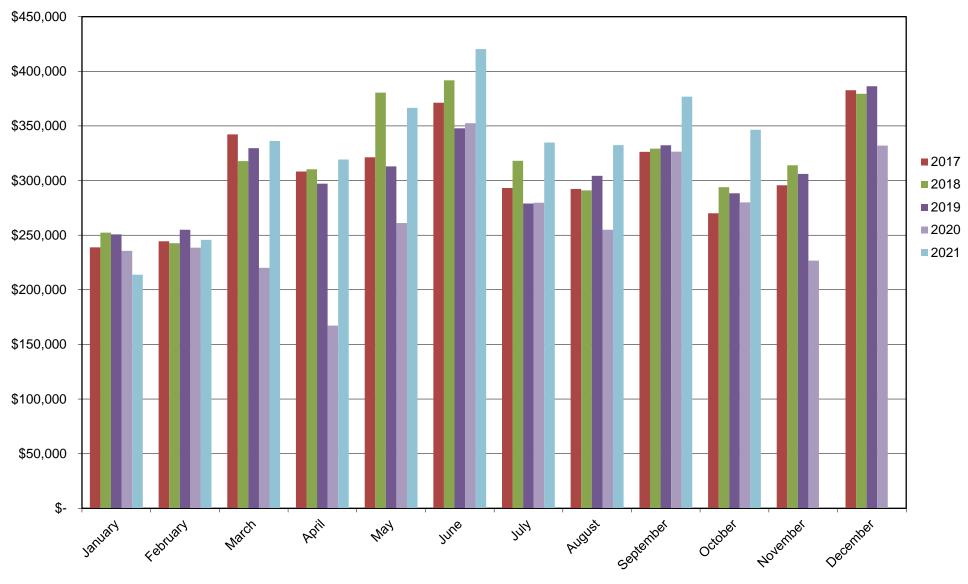

### Northglenn Sales Tax History Chart

Due to normal collection cycles, the tax revenues presented above represent amounts collected as of the prior month and not that of the period being reported.