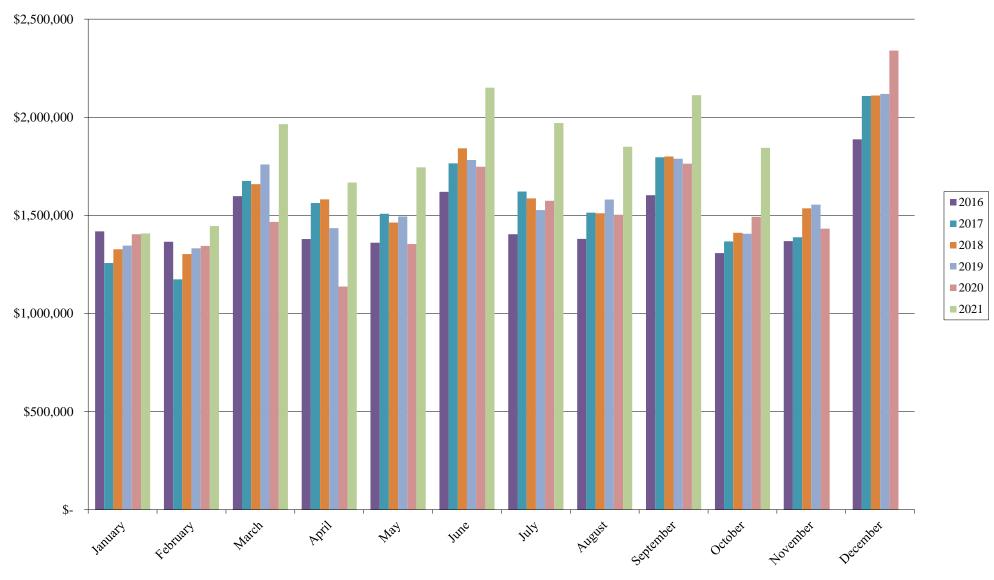

### Northglenn Sales Tax History Chart

Due to normal collection cycles, the tax revenues presented above represent amounts collected as of the prior month and not that of the period being reported.