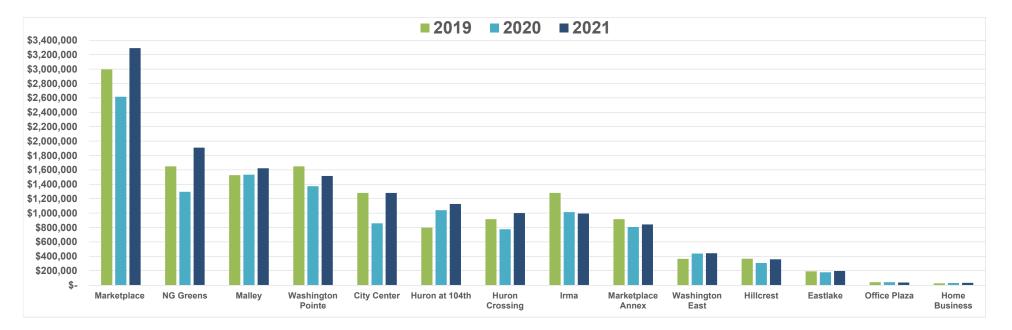

### Northglenn Sales Tax History Chart

Due to normal collection cycles, the tax revenues presented above represent amounts collected as of the prior month and not that of the period being reported.

### Tax Collected by Geographic Code

|         |                   |                  | Ye | ear-to-Date |                  |                 |          |                                                                      |
|---------|-------------------|------------------|----|-------------|------------------|-----------------|----------|----------------------------------------------------------------------|
| Ranking | Area              | 2019             |    | 2020        | 2021             | <br>Change      | % Change | Sample of Area Businesses                                            |
| 1       | Marketplace       | \$<br>2,996,489  | \$ | 2,616,412   | \$<br>3,291,107  | \$<br>674,695   | 25.79%   | Ross, Lowes, Cinzettis, Texas Roadhouse, Pet Smart                   |
| 2       | NG Greens         | 1,648,239        |    | 1,296,473   | 1,909,894        | 613,421         | 47.31%   | Best Buy, Boot Barn, Applebees, AMF                                  |
| 3       | Malley            | 1,527,236        |    | 1,534,055   | 1,622,132        | 88,077          | 5.74%    | Green Solutions, Sherwin Williams, Vitamin Cottage, Mile High Thrift |
| 4       | Washington Pointe | 1,648,239        |    | 1,373,788   | 1,514,912        | 141,125         | 10.27%   | O'Reilly, Safeway, Petco, Burger King, IGADI                         |
| 5       | City Center       | 1,281,420        |    | 857,691     | 1,281,573        | 423,883         | 49.42%   | Boondocks, Delta Hotel, Longhorn Steakhouse, Panera                  |
| 6       | Huron at 104th    | 797,556          |    | 1,040,764   | 1,128,260        | 87,497          | 8.41%    | Tamale Kitchen, Save-a-Lot, Arby's, AutoZone                         |
| 7       | Huron Crossing    | 916,020          |    | 776,898     | 1,001,647        | 224,748         | 28.93%   | Peerless Tire, Cracker Barrel, bgood, Northglenn Autobody            |
| 8       | Irma              | 1,281,420        |    | 1,013,539   | 994,828          | (18,711)        | -1.85%   | Physician Preferred, Advanced Colllision, A Good Shop, The Glenn     |
| 9       | Marketplace Annex | 916,020          |    | 807,252     | 843,676          | 36,424          | 4.51%    | McDonald's, Car Toys, Taco Bell                                      |
| 10      | Washington East   | 365,157          |    | 438,322     | 443,942          | 5,620           | 1.28%    | Walgreens, Tires Plus, Sonic, Pizza Hut                              |
| 11      | Hillcrest         | 368,129          |    | 308,322     | 358,526          | 50,204          | 16.28%   | Red Lobster, Santiago's, Fastsigns                                   |
| 12      | Eastlake          | 192,441          |    | 178,199     | 196,857          | 18,658          | 10.47%   | Circle K, Santiago's, Jiffy Lube                                     |
| 13      | Office Plaza      | 42,109           |    | 41,639      | 36,650           | (4,988)         | -11.98%  | Diamond Shamrock                                                     |
| 14      | Home Business     | 24,991           |    | 29,179      | 31,815           | 2,637           | 9.04%    |                                                                      |
|         | Total             | \$<br>14,005,467 | \$ | 12,312,532  | \$<br>14,655,821 | \$<br>2,343,289 | 19.03%   |                                                                      |