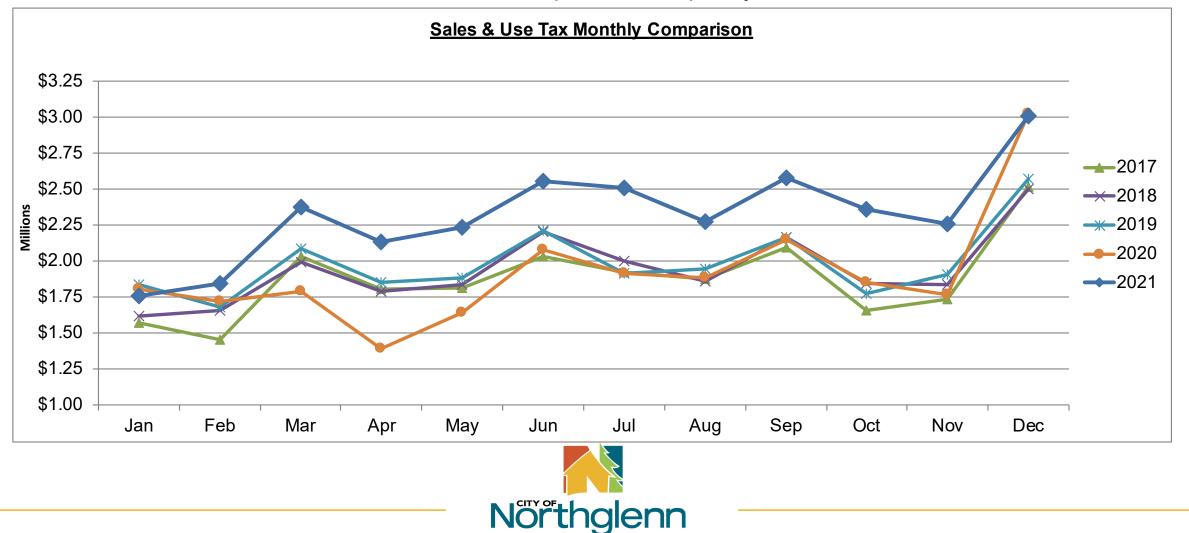

### Sales & use tax

- Year-to-date collections \$27,872,199
- Sales & use tax has increased 21.1% compared to the prior year

#### **Executive Summary**

- Sales and Use Tax
  - Year-to-date sales and use taxes are up 21.1% compared to the previous year, and 17.0% over 2019.
  - Auto Use Tax +27.4%; Sales Tax +21.6%; Food Tax +2.3%; Marijuana Tax +8.7%
  - General Fund
    - Revenues within the fund total \$31,902,296, an increase over last year's collections by 8.0% or \$2,367,918. Building permits and use tax have realized substantial increases due to the construction at Karl's Farm. Revenue shortfalls are seen in intergovernmental and investment earnings. These have been caused by the one-time CARES funding in 2020 and declines in market interest rates causing a 'mark to market' of lower value, respectively.
    - Expenditures total \$27,805,609 accounting for 100.97% of the annual appropriation. Spending within the fund is consistent with the planned budget, except for permit processing fees which are up 74% due to Karl's Farm, and higher than expected claims. A budget amendment will be requested to cover the unanticipated increases.
- Water Fund
  - Revenues total \$15,154,665. This is an increase of 15.3% or \$2,012,687 when compared to the prior year due to tap fees at Karl's Farm. Revenue restricted for water resources are \$3,525,181, up 27.3% versus the prior year. Restricted revenue for debt service, which comes from the food for home consumption sales tax is up 2.3%, and totals \$1,277,303 year-to-date.
  - Expenditures within the Water Fund total \$8,858,924 and account for 55.6% of the annual appropriation. Fund expenditures decreased by \$222,750 or 2.6% when compared to the same period of 2020 due to a water rights purchase, offset by increased meter purchases in 2021 for Karl's Farm and emergency water line repairs.

Due to normal collection cycles, the tax revenues presented above represent amounts collected as of the prior month and not that of the period being reported.

Northglenn Sales Tax History Chart

Due to normal collection cycles, the tax revenues presented above represent amounts collected as of the prior month and not that of the period being reported.