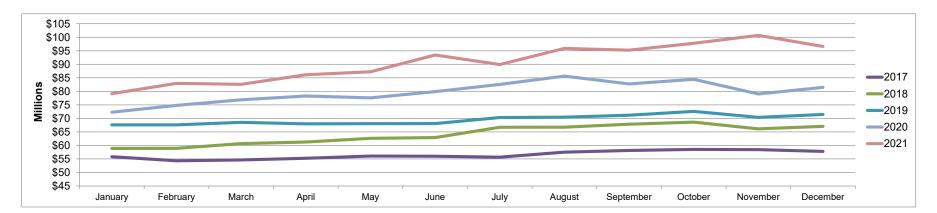

### Cash & Investments 2021

|                       | January      | February     | March        | April        | Мау          | June         | July         | August       | September    | October      | November      | December     |
|-----------------------|--------------|--------------|--------------|--------------|--------------|--------------|--------------|--------------|--------------|--------------|---------------|--------------|
| General Fund          | \$22,033,523 | \$22,002,907 | \$23,124,741 | \$22,745,071 | \$23,535,962 | \$30,452,775 | \$26,271,402 | \$26,702,244 | \$26,963,831 | \$26,729,139 | \$26,986,145  | \$27,186,178 |
| CTF                   | \$731,619    | \$732,468    | \$841,936    | \$842,393    | \$843,084    | \$980,258    | \$980,835    | \$982,226    | \$1,088,782  | \$1,088,458  | \$1,090,047   | \$1,150,391  |
| CDBG                  | (\$57,725)   | (\$2,886)    | \$0          | \$0          | \$0          | \$0          | \$0          | \$0          | \$0          | \$0          | \$0           | \$0          |
| Capital Projects Fund | \$28,313,056 | \$32,360,055 | \$30,600,761 | \$34,329,010 | \$34,950,866 | \$34,541,187 | \$33,988,088 | \$35,877,968 | \$34,472,757 | \$35,455,973 | \$36,154,990  | \$33,119,877 |
| Water Fund            | \$20,708,776 | \$20,664,619 | \$20,861,202 | \$21,225,636 | \$21,872,793 | \$22,959,577 | \$23,594,011 | \$25,472,209 | \$26,284,479 | \$27,418,669 | \$28,316,308  | \$27,520,969 |
| Wastewater Fund       | \$4,233,000  | \$3,935,525  | \$3,790,831  | \$3,588,466  | \$2,542,777  | \$921,880    | \$1,484,608  | \$3,096,878  | \$2,675,338  | \$3,280,589  | \$4,220,837   | \$3,793,982  |
| Stormwater Fund       | \$1,134,769  | \$1,145,723  | \$1,183,319  | \$1,207,501  | \$1,240,276  | \$1,297,596  | \$1,324,932  | \$1,400,473  | \$1,380,409  | \$1,419,187  | \$1,449,585   | \$1,314,772  |
| Sanitation Fund       | \$2,048,856  | \$2,112,395  | \$2,183,397  | \$2,197,199  | \$2,250,975  | \$2,299,343  | \$2,275,501  | \$2,350,818  | \$2,348,848  | \$2,386,189  | \$2,476,882   | \$2,504,539  |
| Total                 | \$79,145,874 | \$82,950,806 | \$82,586,188 | \$86,135,276 | \$87,236,732 | \$93,452,616 | \$89,919,378 | \$95,882,817 | \$95,214,445 | \$97,778,204 | \$100,694,793 | \$96,590,709 |