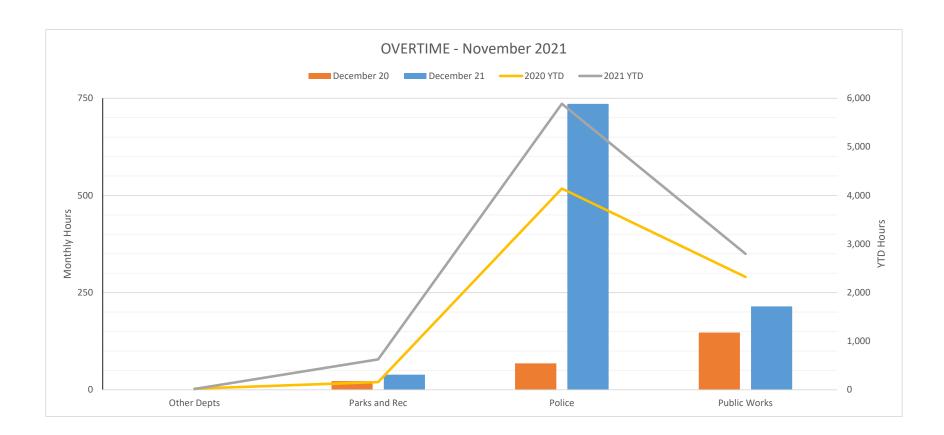

| ,                        | , ,                             | -                    | -                    | -                    | - 1       | -        | -                    | -                    | -                    | -                    |                                                                      |
|                      |                                                                                                | •                        |                                 |                      | •                    |                      | •         |          |                      |                      | I                    |                      | •                                                                    |



|                            | 0004                      | Y  | TD Decembe         | r 20 | 21 Actuals          |                      |    |                  |    |                  |    |                  |                 |                |
|----------------------------|---------------------------|----|--------------------|------|---------------------|----------------------|----|------------------|----|------------------|----|------------------|-----------------|----------------|
| Project Description        | 2021<br>Adopted<br>Budget | E  | YTD<br>xpenditures |      | Amount<br>Remaining | <br>2022<br>Estimate | E  | 2023<br>Estimate | E  | 2024<br>Estimate | 1  | 2025<br>Estimate | 5-Year<br>Total | Funding Source |
| CONSERVATION TRUST FUND    |                           |    |