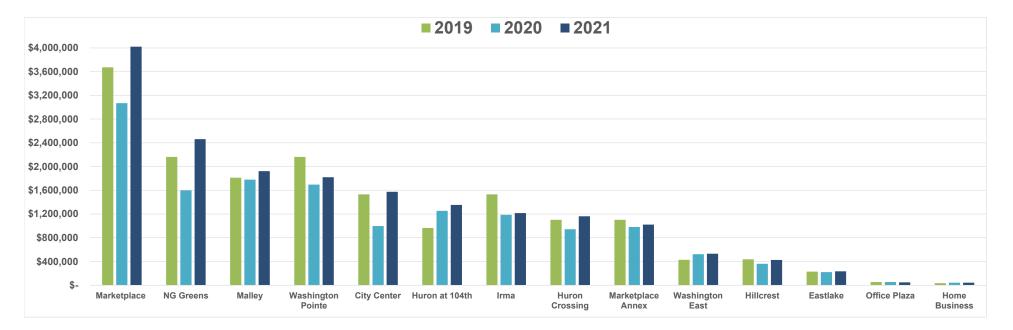

#### Tax Collected by Geographic Code

|         |                   |                  | Ye | ar-to-Date |                  |                 |                                              |                                                                      |
|---------|-------------------|------------------|----|------------|------------------|-----------------|----------------------------------------------|----------------------------------------------------------------------|
| Ranking | Area              | <br>2019         |    | 2020       | 2021             | <br>Change      | % Change                                     | Sample of Area Businesses                                            |
| 1       | Marketplace       | \$<br>3,673,622  | \$ | 3,068,120  | \$<br>4,021,368  | \$<br>953,248   | 31.07%                                       | Ross, Lowes, Cinzettis, Texas Roadhouse, Pet Smart                   |
| 2       | NG Greens         | 2,162,483        |    | 1,597,409  | 2,460,818        | 863,410         | 54.05%                                       | Best Buy, Boot Barn, Applebees, AMF                                  |
| 3       | Malley            | 1,811,221        |    | 1,779,567  | 1,922,410        | 142,843         | 8.03%                                        | Green Solutions, Sherwin Williams, Vitamin Cottage, Mile High Thrift |
| 4       | Washington Pointe | 2,162,483        |    | 1,694,155  | 1,819,948        | 125,792         | O'Reilly, Safeway, Petco, Burger King, IGADI |                                                                      |
| 5       | City Center       | 1,532,021        |    | 996,585    | 1,573,566        | 576,981         | 57.90%                                       | Boondocks, Delta Hotel, Longhorn Steakhouse, Panera                  |
| 6       | Huron at 104th    | 963,401          |    | 1,252,293  | 1,353,060        | 100,767         | 8.05%                                        | Tamale Kitchen, Save-a-Lot, Arby's, AutoZone                         |
| 7       | Irma              | 1,532,021        |    | 1,185,873  | 1,215,834        | 29,961          | 2.53%                                        | Physician Preferred, Advanced Colllision, A Good Shop, The Glenn     |
| 8       | Huron Crossing    | 1,102,012        |    | 944,010    | 1,161,886        | 217,876         | 23.08%                                       | Peerless Tire, Cracker Barrel, bgood, Northglenn Autobody            |
| 9       | Marketplace Annex | 1,102,012        |    | 980,066    | 1,021,375        | 41,309          | 4.21%                                        | McDonald's, Car Toys, Taco Bell                                      |
| 10      | Washington East   | 428,674          |    | 522,861    | 530,187          | 7,326           | 1.40%                                        | Walgreens, Tires Plus, Sonic, Pizza Hut                              |
| 11      | Hillcrest         | 435,415          |    | 360,842    | 424,059          | 63,218          | 17.52%                                       | Red Lobster, Santiago's, Fastsigns                                   |
| 12      | Eastlake          | 226,726          |    | 219,617    | 234,403          | 14,786          | 6.73%                                        | Circle K, Santiago's, Jiffy Lube                                     |
| 13      | Office Plaza      | 51,226           |    | 52,119     | 45,987           | (6,131)         | -11.76%                                      | Diamond Shamrock                                                     |
| 14      | Home Business     | 34,709           |    | 43,043     | 41,986           | (1,057)         | -2.45%                                       |                                                                      |
|         | Total             | \$<br>17,218,028 | \$ | 14,696,558 | \$<br>17,826,889 | \$<br>3,130,331 | 21.30%                                       |                                                                      |