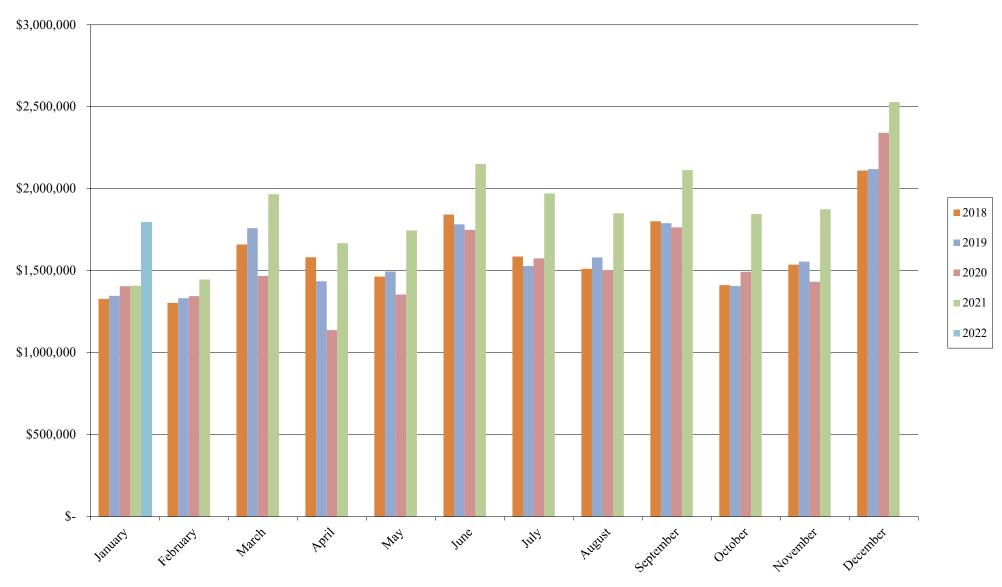

#### Page #

| Executive Summary                   | 1  |
|-------------------------------------|----|
| Financial Statements                | 2  |
| Cash and Investments                | 8  |
| Marketplace Sales Tax History Chart | 9  |
| Citywide Sales Tax History Chart    | 10 |
| Geographic Code Tax Data            | 11 |
| City Council Operating Expenditures | 12 |
| Overtime Report                     | 15 |
| CIP Report                          | 16 |
| Summary of Executed Contracts       | 22 |

## Northglenn Sales Tax History Chart

Due to normal collection cycles, the tax revenues presented above represent amounts collected as of the prior month and not that of the period being reported.