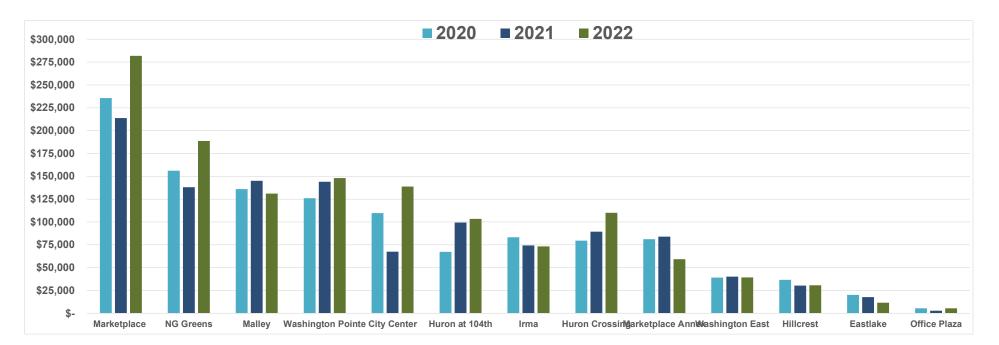

## Tax Collected by Geographic Code

|                   |                 | Y  | 'ear-to-Date |                 |               |          |                                                                      |
|-------------------|-----------------|----|--------------|-----------------|---------------|----------|----------------------------------------------------------------------|
| Area              | 2020            |    | 2021         | 2022            | Change        | % Change | Sample of Area Businesses                                            |
| Marketplace       | \$<br>235,588   | \$ | 213,811      | \$<br>281,945   | \$<br>68,134  | 31.87%   | Ross, Lowes, Cinzettis, Texas Roadhouse, Pet Smart                   |
| NG Greens         | 156,126         |    | 138,074      | 188,651         | 50,577        | 36.63%   | Best Buy, Boot Barn, Applebees, AMF                                  |
| Malley            | 135,999         |    | 145,095      | 131,039         | (14,056)      | -9.76%   | Green Solutions, Sherwin Williams, Vitamin Cottage, Mile High Thrift |
| Washington Pointe | 126,023         |    | 144,066      | 147,981         | 3,914         | 2.72%    | O'Reilly, Safeway, Petco, Burger King, IGADI                         |
| City Center       | 109,658         |    | 67,421       | 138,723         | 71,301        | 105.76%  | Boondocks, Delta Hotel, Longhorn Steakhouse, Panera                  |
| Huron at 104th    | 67,281          |    | 99,294       | 103,376         | 4,082         | 4.11%    | Tamale Kitchen, Save-a-Lot, Arby's, AutoZone                         |
| Irma              | 83,306          |    | 74,384       | 73,279          | (1,105)       | -1.49%   | Physician Preferred, Advanced Colllision, A Good Shop, The Glenn     |
| Huron Crossing    | 79,494          |    | 89,306       | 110,059         | 20,753        | 23.24%   | Peerless Tire, Cracker Barrel, bgood, Northglenn Autobody            |
| Marketplace Annex | 81,119          |    | 83,923       | 59,181          | (24,742)      | -29.48%  | McDonald's, Car Toys, Taco Bell                                      |
| Washington East   | 39,089          |    | 40,116       | 39,302          | (814)         | -0.97%   | Walgreens, Tires Plus, Sonic, Pizza Hut                              |
| Hillcrest         | 36,648          |    | 30,407       | 30,610          | 203           | 0.67%    | Red Lobster, Santiago's, Fastsigns                                   |
| Eastlake          | 20,159          |    | 17,722       | 11,679          | (6,044)       | -34.10%  | Circle K, Santiago's, Jiffy Lube                                     |
| Office Plaza      | 5,531           |    | 2,771        | 5,406           | 2,635         | 95.09%   | Diamond Shamrock                                                     |
| Home Business     | 2,598           |    | 2,099        | 9,534           | 7,435         | 354.26%  |                                                                      |
| Total             | \$<br>1,178,618 | \$ | 1,148,490    | \$<br>1,330,763 | \$<br>182,273 | 15.47%   |                                                                      |