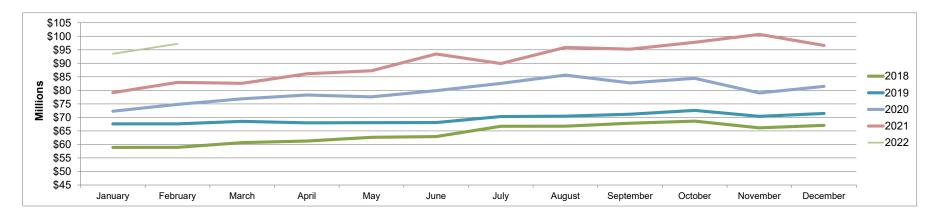

## Northglenn Sales Tax History Chart

Due to normal collection cycles, the tax revenues presented above represent amounts collected as of the prior month and not that of the period being reported.