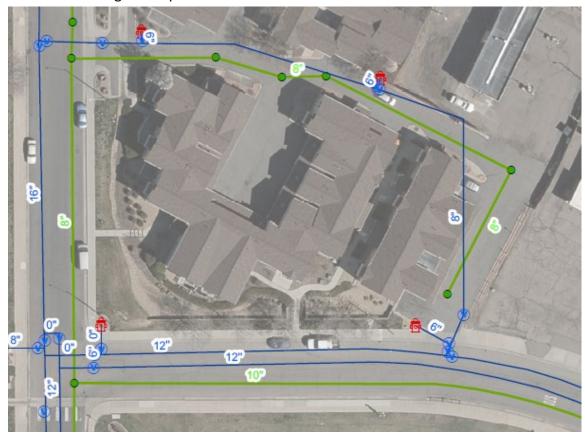

ther than allowed home occupations and limited community and educational uses.

Noise-wise, visually, and use an attached residential product would work better. The existing use of a car wash (more commercial in nature) would be removed to provide a new residential product.

3. This change will not create significant, adverse impacts to surrounding properties for the neighborhood. To the west, a townhome project names Sage Run was built in 2003. There are single family homes directly to the north and east. There will be parking provided in the garages on the new homes to be built.

4. Public facilities and services are available to adequately serve the subject property at 1501 Roseanna Drive while maintaining adequate level of service to serve the existing development. See exhibit below:



5. There was an error in establishing the current zoning, stating that this is a primarily residential neighborhood – single family housing, multifamily housing and parks space. The MN (existing) zone purpose is stated as "primarily residential" which makes this transition from MN to RM-1 as logical.

In summary, the purpose of this development is to remove the vacant, blighted car wash to replace it with townhomes.

Thank you for your time to review these documents

Joel Seamons, PE
Owner
Rocky Ridge Civil Engineering
joel@rockyridgecivil.com



## **CASE #22-03**

# REZONE 1501 ROSEANNA DRIVE

## **Brook Svoboda**

Director of Planning & Development 303.450.8937

bsvoboda@northglenn.org

Council Meeting
June 13, 2022



# **PURPOSE**

To consider CB-1984, an ordinance on second reading