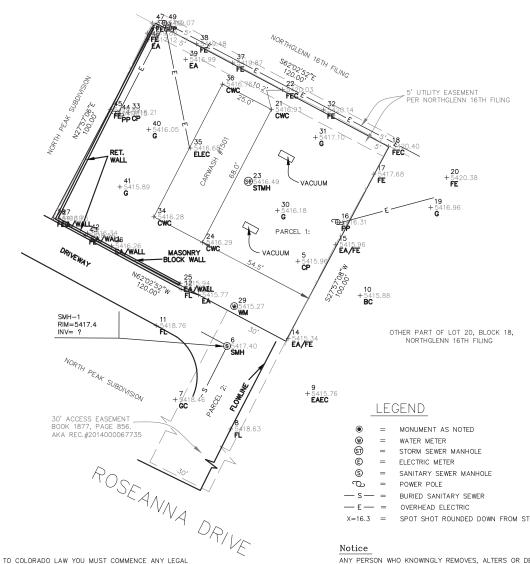

#### <u>Site Data</u>

The following table summarizes the site data for the property see Exhibit A for an Aerial Map of the vicinity):

| Address/General Location | 1501 Roseanna Drive |
|--------------------------|---------------------|
| Zoning                   | Mixed-Neighborhood  |
| Acreage                  | 0.28 acre           |

#### Characteristics of the Site (see Exhibit A for an Aerial Vicinity Map)

- One single story, four stall auto wash.
- The property is zoned MN Mixed-Neighborhood.
- Single-family homes adjacent to the north, Sage Run Townhomes (PD) adjacent to the west, and various commercial uses to the east.
- Westview Elementary School and Rotary Park to the South on Rosanna Drive.
- A recorded access easement is already in place between the applicant and the Sage Run Townhomes property to the South.

#### Zoning and Surrounding Land Uses

The following table summarizes the zoning and land uses for the properties surrounding this site (see Exhibit B for a Zoning Map of the vicinity):

|       | Zoning                            | Land Use                                                   |
|-------|-----------------------------------|------------------------------------------------------------|
| North | RS-2 – Single-family Standard Lot | Residential – Northglenn 16 <sup>th</sup> Filing           |
| South | OS – Open Space                   | Parks and Open Space – Rotary Park (across Roseanna Drive) |
| East  | MN – Mixed-Neighborhood           | Commercial                                                 |
| West  | PD – Planned Development          | Sage Run Townhomes                                         |