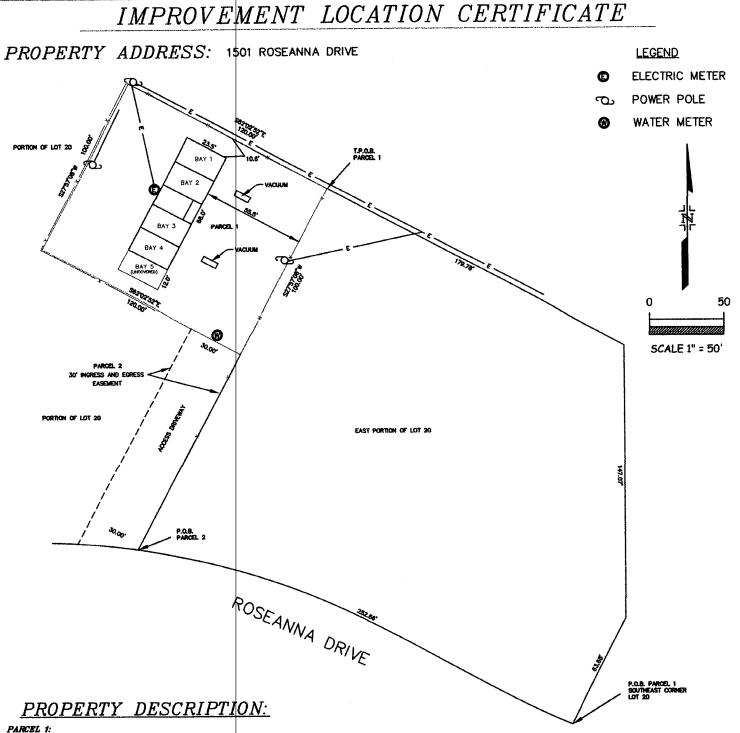

#### **BACKGROUND**

The proposed rezoning request was applied for by Rocky Ridge Civil Engineering on behalf of Flatiron Development and Custom Homes. Their request is to rezone the property at 1501 Roseanna Drive from Mixed-Use Neighborhood (MN) to Multifamily Limited (RM-1). The 0.28-acre lot is located north and east of Pecos Street on Roseanna Drive and contains an abandoned car wash. To the east, the site is located adjacent to the North Peak Townhomes. If the rezoning were approved, the RM-1 zone district would allow up to eight multi-family dwelling units. Although no formal site plan application has been submitted, the applicant states their intent to build townhome units on the site. Any future development would be required to conform to the development standards within the Unified Development Ordinance (UDO), which would include the submittal of a Minor Site Plan for review of applicable development standards and engineering requirements.

#### <u>Site Data</u>

The following table summarizes the site data for the property see Exhibit A for an Aerial Map of the vicinity):

| Address/General Location | 1501 Roseanna Drive |
|--------------------------|---------------------|
| Zoning                   | Mixed-Neighborhood  |
| Acreage                  | 0.28 acre           |

| Building Square Footage (Existing/Proposed) | Existing: 1632 sq. ft. commercial auto wash |
|---------------------------------------------|---------------------------------------------|
|                                             |                                             |

#### Characteristics of the Site (see Exhibit A for an Aerial Vicinity Map)

- One single story, four stall auto wash.
- The property is zoned MN Mixed-Neighborhood.
- Single-family homes adjacent to the north, Sage Run Townhomes (PD) adjacent to the west, and various commercial uses to the east.
- Westview Elementary School and Rotary Park to the South on Rosanna Drive.
- A recorded access easement is already in place between the applicant and the Sage Run Townhomes property to the South.

#### Zoning and Surrounding Land Uses

The following table summarizes the zoning and land uses for the properties surrounding this site (see Exhibit B for a Zoning Map of the vicinity):

|       | Zoning                            | Land Use                                                   |
|-------|-----------------------------------|------------------------------------------------------------|
| North | RS-2 – Single-family Standard Lot | Residential – Northglenn 16 <sup>th</sup> Filing           |
| South | OS – Open Space                   | Parks and Open Space – Rotary Park (across Roseanna Drive) |
| East  | MN – Mixed-Neighborhood           | Commercial                                                 |
| West  | PD – Planned Development          | Sage Run Townhomes                                         |