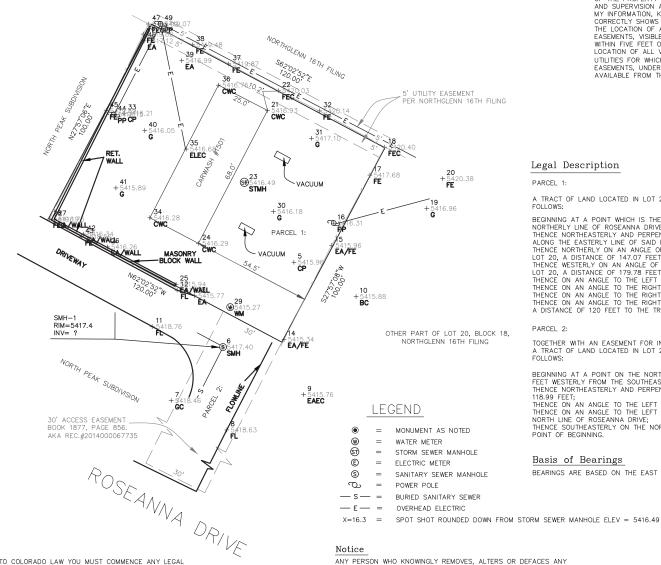

#### Characteristics of the Site (see Exhibit A for an Aerial Vicinity Map)

- One single story, four stall auto wash.
- The property is zoned MN Mixed-Neighborhood.
- Single-family homes adjacent to the north, Sage Run Townhomes (PD) adjacent to the west, and various commercial uses to the east.
- Westview Elementary School and Rotary Park to the South on Rosanna Drive.
- A recorded access easement is already in place between the applicant and the Sage Run Townhomes property to the South.

#### Zoning and Surrounding Land Uses

The following table summarizes the zoning and land uses for the properties surrounding this site (see Exhibit B for a Zoning Map of the vicinity):

|       | Zoning                            | Land Use                                                   |
|-------|-----------------------------------|------------------------------------------------------------|
| North | RS-2 – Single-family Standard Lot | Residential – Northglenn 16 <sup>th</sup> Filing           |
| South | OS – Open Space                   | Parks and Open Space – Rotary Park (across Roseanna Drive) |
| East  | MN – Mixed-Neighborhood           | Commercial                                                 |
| West  | PD – Planned Development          | Sage Run Townhomes                                         |

#### Analysis:

The Northglenn Comprehensive Plan identifies the site at 1501 Roseanna Drive as an area of land use change. An area of change is either a single property or group of properties identified for potential future rezoning. The area has undergone significant change in recent years, including the 2003 Sage Run Townhomes Planned Development south adjacent to the applicant's property. Since then, the carwash use is not compatible with the neighborhood and ultimately has become vacant and dilapidated.