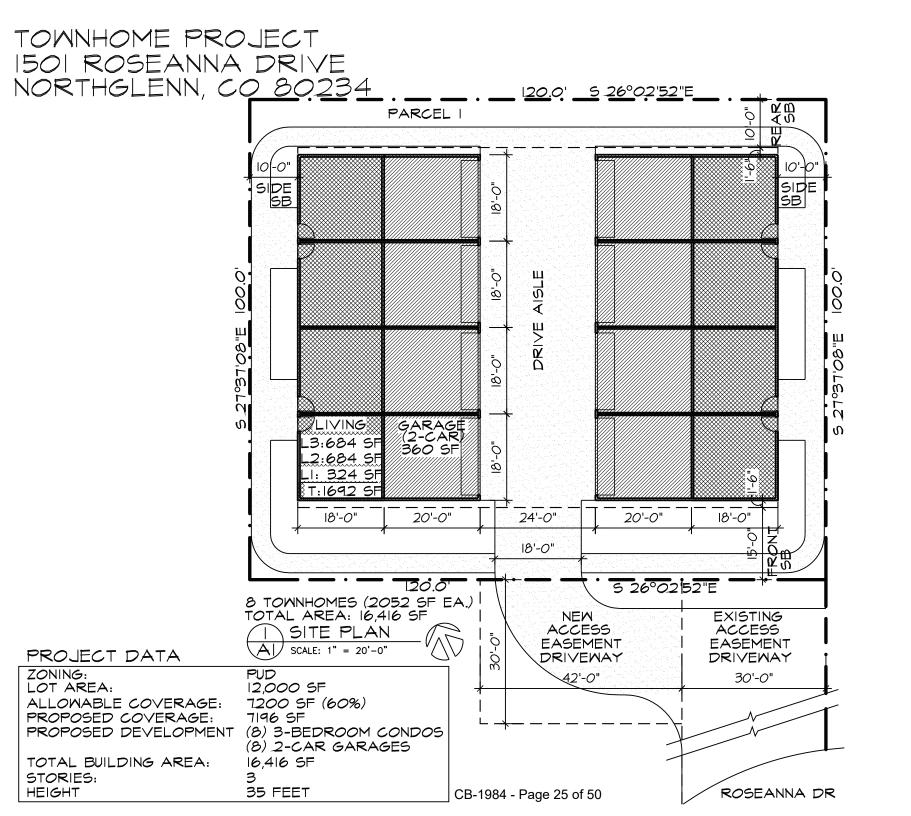

#### <u>Site Data</u>

The following table summarizes the site data for the property see Exhibit A for an Aerial Map of the vicinity):

| Address/General Location | 1501 Roseanna Drive |
|--------------------------|---------------------|
| Zoning                   | Mixed-Neighborhood  |
| Acreage                  | 0.28 acre           |

| Building Square Footage (Existing/Proposed) | Existing: 1632 sq. ft. commercial auto wash |
|---------------------------------------------|---------------------------------------------|
|                                             |                                             |

#### Characteristics of the Site (see Exhibit A for an Aerial Vicinity Map)

- One single story, four stall auto wash.
- The property is zoned MN Mixed-Neighborhood.
- Single-family homes adjacent to the north, Sage Run Townhomes (PD) adjacent to the west, and various commercial uses to the east.
- Westview Elementary School and Rotary Park to the South on Rosanna Drive.
- A recorded access easement is already in place between the applicant and the Sage Run Townhomes property to the South.

| RM-1 Multifamily Limited Standards             |                        |
|------------------------------------------------|------------------------|
| Minimum Lot Area – Single-Family attached and  | 2,500 sq. ft. per unit |
| duplex                                         |                        |
| Minimum Lot Area – Multifamily                 | 2,000 sq. ft. per unit |
| Minimum Lot Area – all other uses              | 10,500 sq. ft.         |
| Minimum Lot Width                              | 35                     |
| Maximum Height, Primary                        | 45 ft.                 |
| Maximum Height, Accessory                      | 20 ft.                 |
| Minimum Front Building Setback                 | 15 ft.                 |
| Minimum Side Building Setback – single-family  | 5 ft.                  |
| and duplex                                     |                        |
| Minimum Side Building Setback – all other uses | 10 ft.                 |
| Minimum Side Building Setback – detached       | 5 ft.                  |
| accessory                                      |                        |
| Minimum Rear Building Setback                  | 10 ft.                 |
| Minimum Rear Building Setback – detached       | None                   |
| accessory                                      |                        |
| Maximum Building Coverage                      | 60%                    |
| Maximum Impervious Surface Coverage            | 80%                    |