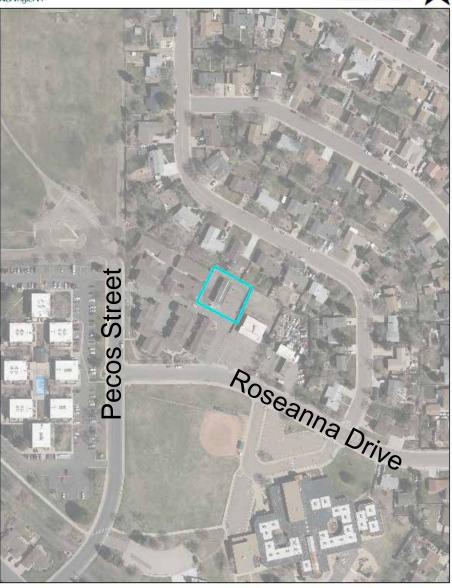

#### **BACKGROUND**

The proposed rezoning request was applied for by Rocky Ridge Civil Engineering on behalf of Flatiron Development and Custom Homes. Their request is to rezone the property at 1501 Roseanna Drive from Mixed-Use Neighborhood (MN) to Multifamily Limited (RM-1). The 0.28-acre lot is located north and east of Pecos Street on Roseanna Drive and contains an abandoned car wash. To the east, the site is located adjacent to the North Peak Townhomes. If the rezoning were approved, the RM-1 zone district would allow up to eight multi-family dwelling units. Although no formal site plan application has been submitted, the applicant states their intent to build townhome units on the site. Any future development would be required to conform to the development standards within the Unified Development Ordinance (UDO), which would include the submittal of a Minor Site Plan for review of applicable development standards and engineering requirements.

#### Characteristics of the Site (see Exhibit A for an Aerial Vicinity Map)

- One single story, four stall auto wash.
- The property is zoned MN Mixed-Neighborhood.
- Single-family homes adjacent to the north, Sage Run Townhomes (PD) adjacent to the west, and various commercial uses to the east.
- Westview Elementary School and Rotary Park to the South on Rosanna Drive.
- A recorded access easement is already in place between the applicant and the Sage Run Townhomes property to the South.