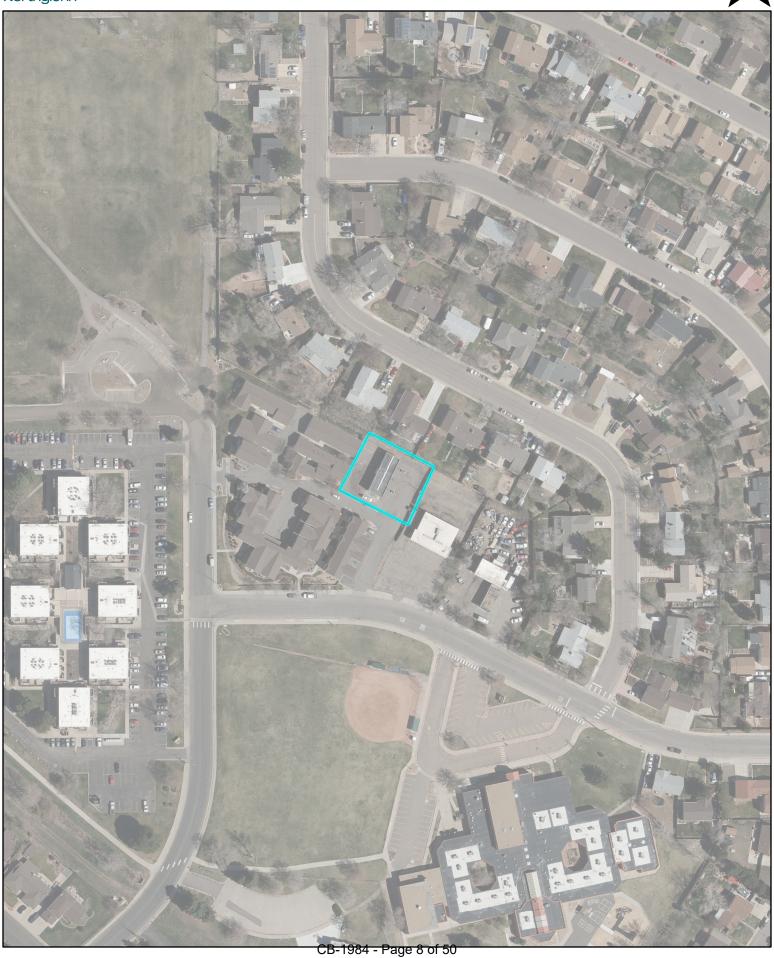

#### <u>Site Data</u>

The following table summarizes the site data for the property see Exhibit A for an Aerial Map of the vicinity):

| Address/General Location | 1501 Roseanna Drive |
|--------------------------|---------------------|
| Zoning                   | Mixed-Neighborhood  |
| Acreage                  | 0.28 acre           |

#### Characteristics of the Site (see Exhibit A for an Aerial Vicinity Map)

- One single story, four stall auto wash.
- The property is zoned MN Mixed-Neighborhood.
- Single-family homes adjacent to the north, Sage Run Townhomes (PD) adjacent to the west, and various commercial uses to the east.
- Westview Elementary School and Rotary Park to the South on Rosanna Drive.
- A recorded access easement is already in place between the applicant and the Sage Run Townhomes property to the South.

## **AERIAL MAP 1501 ROSEANNA DRIVE**

# N

## Exhibit A