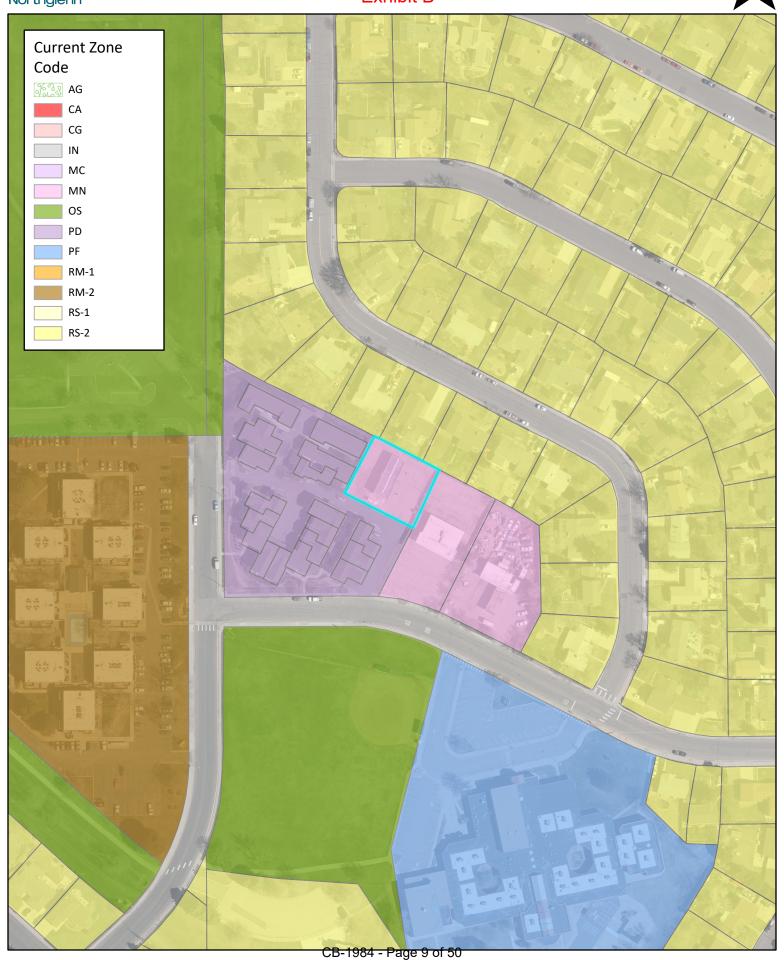

#### Zoning and Surrounding Land Uses

The following table summarizes the zoning and land uses for the properties surrounding this site (see Exhibit B for a Zoning Map of the vicinity):

|       | Zoning                            | Land Use                                                   |
|-------|-----------------------------------|------------------------------------------------------------|
| North | RS-2 – Single-family Standard Lot | Residential – Northglenn 16 <sup>th</sup> Filing           |
| South | OS – Open Space                   | Parks and Open Space – Rotary Park (across Roseanna Drive) |
| East  | MN – Mixed-Neighborhood           | Commercial                                                 |
| West  | PD – Planned Development          | Sage Run Townhomes                                         |

## **AERIAL MAP 1501 ROSEANNA DRIVE**

N

Exhibit B