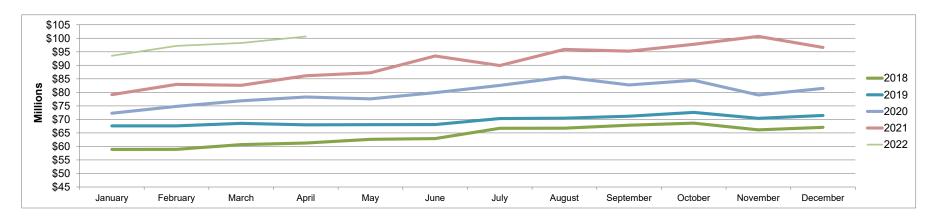

Cash & Investments 2022

|                       | January      | February     | March        | April         | May | June | July | August | September | October | November | December |
|-----------------------|--------------|--------------|--------------|---------------|-----|------|------|--------|-----------|---------|----------|----------|
| General Fund          | \$27,208,038 | \$26,941,717 | \$27,094,104 | \$28,163,242  | \$0 | \$0  | \$0  | \$0    | \$0       | \$0     | \$0      | \$0      |
| CTF                   | \$1,135,808  | \$1,136,594  | \$1,268,315  | \$1,267,854   | \$0 | \$0  | \$0  | \$0    | \$0       | \$0     | \$0      | \$0      |
| CDBG                  | \$0          | \$0          | \$0          | \$0           | \$0 | \$0  | \$0  | \$0    | \$0       | \$0     | \$0      | \$0      |
| Capital Projects Fund | \$31,270,493 | \$33,833,823 | \$34,445,179 | \$35,489,076  | \$0 | \$0  | \$0  | \$0    | \$0       | \$0     | \$0      | \$0      |
| Water Fund            | \$27,436,646 | \$27,724,756 | \$28,160,956 | \$28,350,296  | \$0 | \$0  | \$0  | \$0    | \$0       | \$0     | \$0      | \$0      |
| Wastewater Fund       | \$2,633,923  | \$3,849,700  | \$3,526,714  | \$3,593,889   | \$0 | \$0  | \$0  | \$0    | \$0       | \$0     | \$0      | \$0      |
| Stormwater Fund       | \$1,331,961  | \$1,370,022  | \$1,404,281  | \$1,443,780   | \$0 | \$0  | \$0  | \$0    | \$0       | \$0     | \$0      | \$0      |
| Sanitation Fund       | \$2,502,570  | \$2,323,673  | \$2,344,067  | \$2,343,814   | \$0 | \$0  | \$0  | \$0    | \$0       | \$0     | \$0      | \$0      |
| Total                 | \$93,519,439 | \$97,180,285 | \$98,243,616 | \$100,651,951 | \$0 | \$0  | \$0  | \$0    | \$0       | \$0     | \$0      | \$0      |