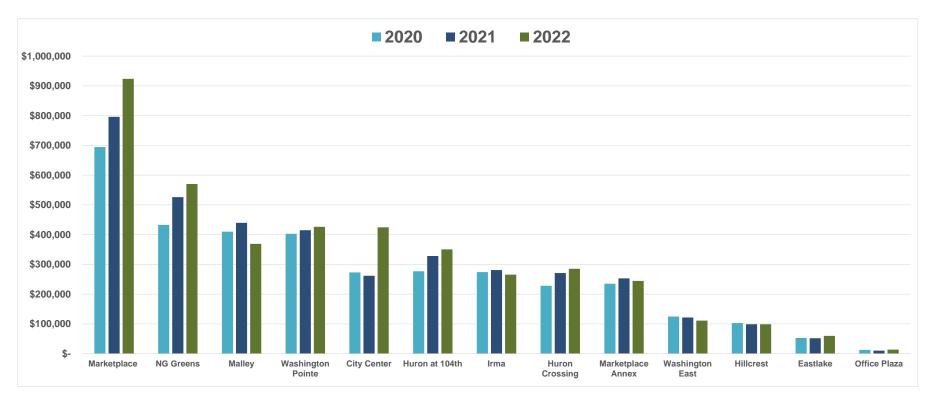

## **Tax Collected by Geographic Code**

|                   |                 | )  | ∕ear-to-Date |                 |               |          |                                                                      |
|-------------------|-----------------|----|--------------|-----------------|---------------|----------|----------------------------------------------------------------------|
| Area              | 2020            |    | 2021         | 2022            | \$<br>Change  | % Change | Sample of Area Businesses                                            |
| Marketplace       | \$<br>694,368   | \$ | 795,773      | \$<br>923,654   | \$<br>127,881 | 16.07%   | Ross, Lowes, Cinzettis, Texas Roadhouse, Pet Smart                   |
| NG Greens         | 432,536         |    | 526,044      | 570,152         | 44,108        | 8.38%    | Best Buy, Boot Barn, Applebees, AMF                                  |
| Malley            | 410,048         |    | 439,540      | 369,087         | (70,453)      | -16.98%  | Green Solutions, Sherwin Williams, Vitamin Cottage, Mile High Thrift |
| Washington Pointe | 402,896         |    | 414,836      | 426,333         | 11,497        | 2.77%    | O'Reilly, Safeway, Petco, Burger King, IGADI                         |
| City Center       | 272,898         |    | 261,801      | 424,471         | 162,670       | 62.13%   | Boondocks, Delta Hotel, Longhorn Steakhouse, Panera                  |
| Huron at 104th    | 276,915         |    | 328,122      | 350,475         | 22,353        | 6.81%    | Tamale Kitchen, Save-a-Lot, Arby's, AutoZone                         |
| Irma              | 273,977         |    | 280,972      | 265,662         | (15,310)      | -5.45%   | Physician Preferred, Advanced Colllision, A Good Shop, The Glenn     |
| Huron Crossing    | 228,344         |    | 270,910      | 285,284         | 14,373        | 5.31%    | Peerless Tire, Cracker Barrel, bgood, Northglenn Autobody            |
| Marketplace Annex | 235,171         |    | 253,018      | 244,426         | (8,592)       | -3.40%   | McDonald's, Car Toys, Taco Bell                                      |
| Washington East   | 124,731         |    | 121,727      | 111,118         | (10,609)      | -4.19%   | Walgreens, Tires Plus, Sonic, Pizza Hut                              |
| Hillcrest         | 102,715         |    | 98,811       | 98,958          | 147           | 0.15%    | Red Lobster, Santiago's, Fastsigns                                   |
| Eastlake          | 52,645          |    | 51,782       | 59,664          | 7,882         | 15.22%   | Circle K, Santiago's, Jiffy Lube                                     |
| Office Plaza      | 12,896          |    | 10,335       | 13,610          | 3,275         | 31.69%   | Diamond Shamrock                                                     |
| Home Business     | 6,520           |    | 8,584        | 15,750          | 7,166         | 83.48%   |                                                                      |
| Total             | \$<br>3,526,658 | \$ | 3,862,256    | \$<br>4,158,644 | \$<br>296,387 | 8.40%    |                                                                      |