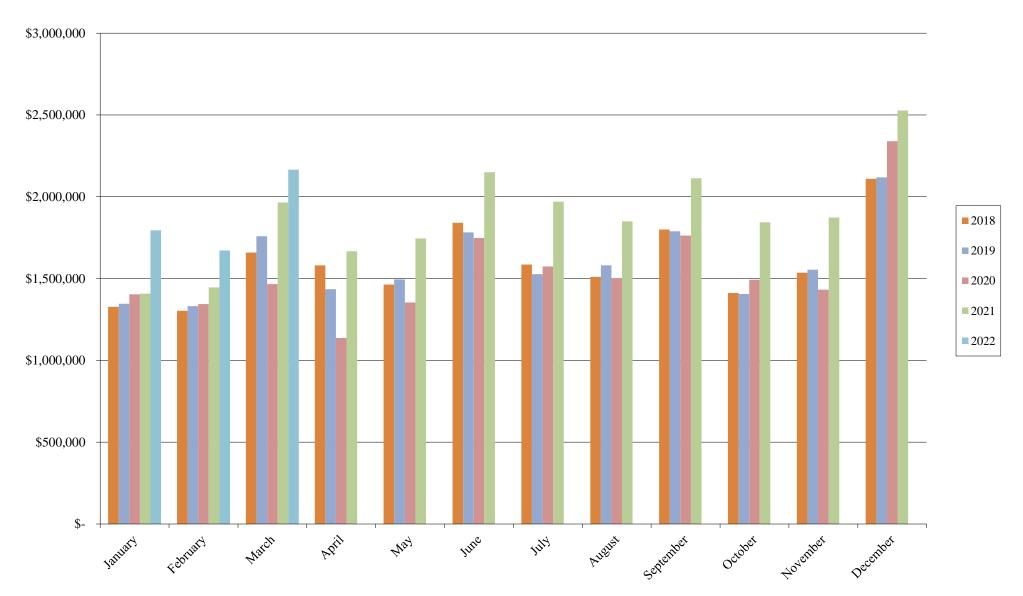

## **Northglenn Sales Tax History Chart**

Due to normal collection cycles, the tax revenues presented above represent amounts collected as of the prior month and not that of the period being reported.