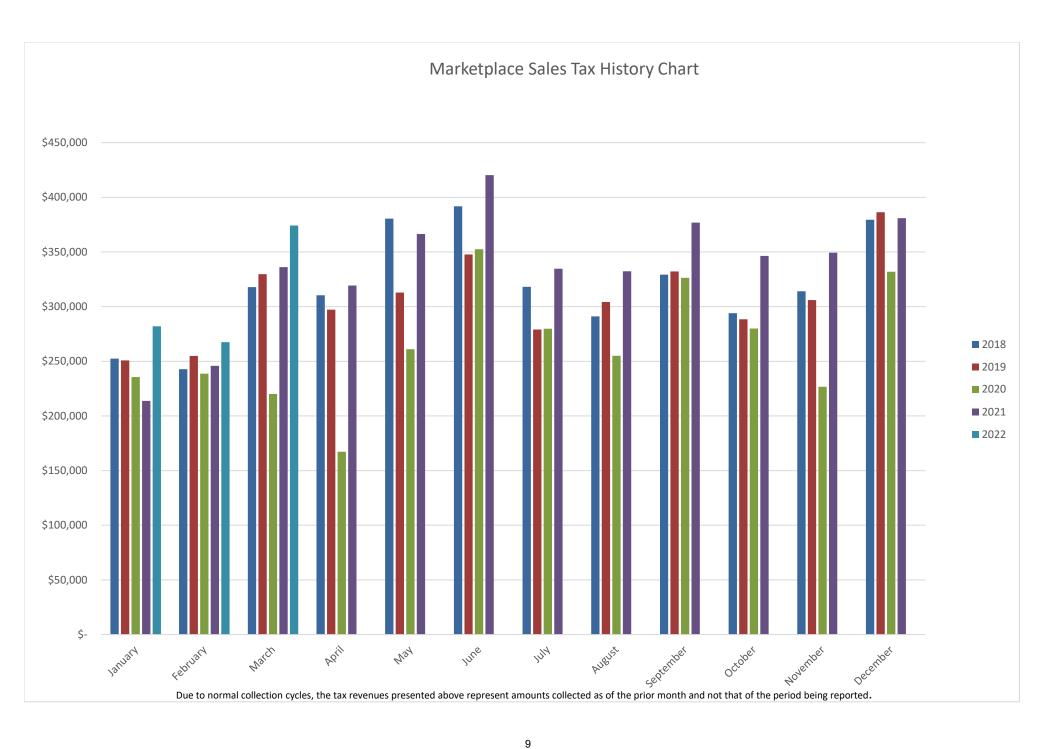

## **Northglenn Sales Tax History Chart**

Due to normal collection cycles, the tax revenues presented above represent amounts collected as of the prior month and not that of the period being reported.