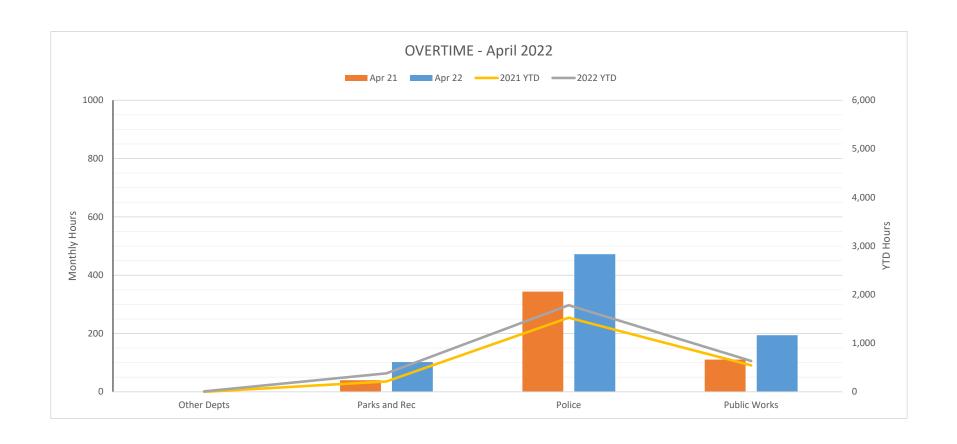

|           |        |           |       |      |         |          |          | _                                     |
|          |                | Actual                             | 3,305.00     | 3,305.00  | -       | -         | -      | -         | -     | -    | -       | -        | -        |                                       |
|          |                | Budget                             | 30,000.00    | 30,000.00 | -       | -         | -      | -         | -     | -    | -       | -        |          |                                       |
|          |                | Variance                           | 26,695.00    | 26,695.00 | -       | -         | •      | -         | -     | -    | -       | -        | -        | 7                                     |



YTD April 2022 Actuals

|                            |                           | <br>, , (b =  |      | otaalo           |    |                 |    |                  |    |                 |    |                  |                 |                |
|----------------------------|---------------------------|---------------|------|------------------|----|-----------------|----|------------------|----|-----------------|----|------------------|-----------------|----------------|
| Project Description        | 2022<br>Adopted<br>Budget | TD<br>ditures |      | mount<br>maining | E  | 2023<br>stimate | ı  | 2024<br>Estimate | E  | 2025<br>stimate | E  | 2026<br>Estimate | 5-Year<br>Total | Funding Source |
| CONSERVATION TRUST FUND    |                           |               |      |