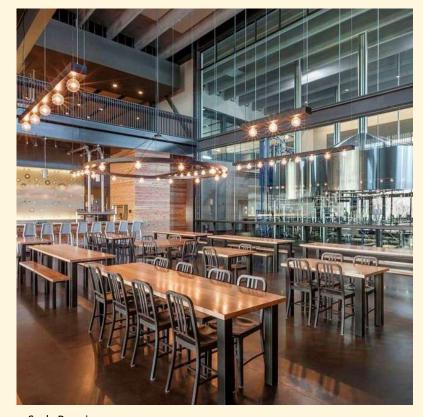

# **Biergartens**

Prost Biergarten is the community gathering place for friends and family combining unique, chef driven food and German biers with entertainment and hospitality that provides an unrivaled guest experience.

### **Current Locations:**

- Denver
- Fort Collins
- Highlands Ranch (pictured)

### Community centered Biergartens

- Open biergartens with communal tables
- Weekly events such as local bands, trivia, movie nights, speakers
- Large outdoor patio with ample seating, fire pits, and games for all ages