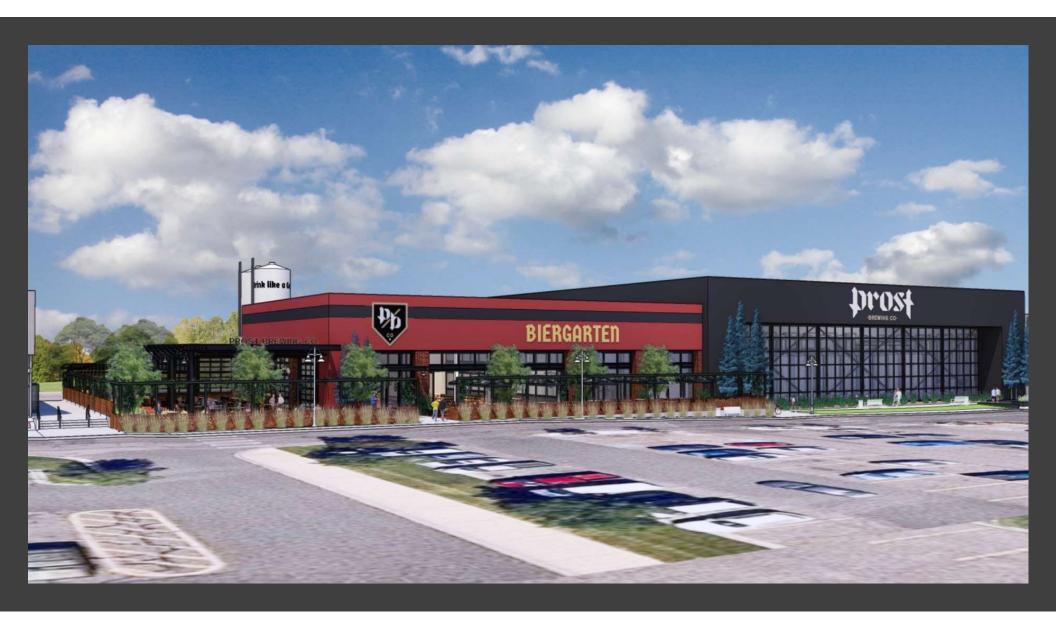

### **Project Description**

Prost would be located on the northwest side of the Northglenn Marketplace as shown in Attachment 3. They have negotiated a 10-year lease with an option to purchase the property within two years of the completion of the project with Marketplace owners Hutensky Capital Partners (HCP). Prost plans to build out and occupy the 52,847-square-foot former Bed, Bath & Beyond building, along with a 6,000-square-foot indoor biergarten in the former Atlanta Bread location. Additionally, the site would have 3,000 square feet of covered outdoor seating and an additional 10,200 square feet of outdoor seating and park space.

# Prost at Northglenn

**Concept Design** 

# **Layout**

- 53,000 sf Brewery
  - · Statement facade
  - Showpiece brewery visible from the biergarten
- 6,000 sf Biergarten
  - 3,000 sf indoor/outdoor space
  - 10,000 sf outdoor biergarten
    - Intimate biergarten experience
      - String light and landscaped complete with fire pits and a stage
    - Open park for the whole family