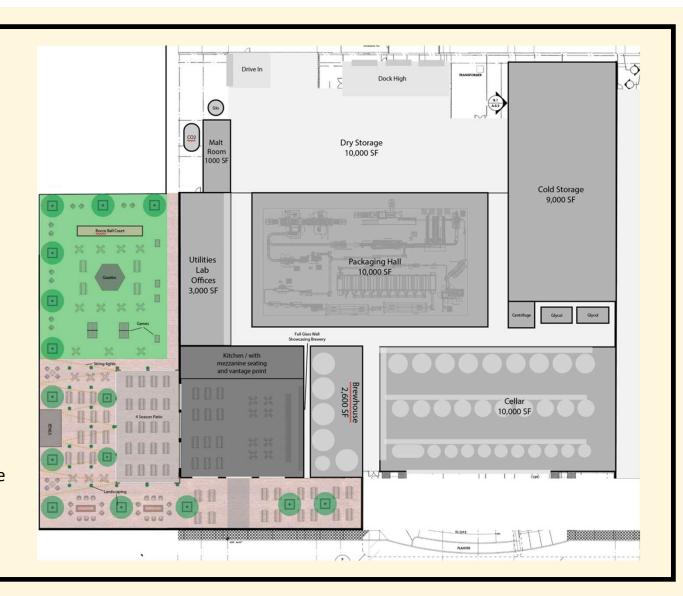

### **Project Description**

Prost would be located on the northwest side of the Northglenn Marketplace as shown in Attachment 3. They have negotiated a 10-year lease with an option to purchase the property within two years of the completion of the project with Marketplace owners Hutensky Capital Partners (HCP). Prost plans to build out and occupy the 52,847-square-foot former Bed, Bath & Beyond building, along with a 6,000-square-foot indoor biergarten in the former Atlanta Bread location. Additionally, the site would have 3,000 square feet of covered outdoor seating and an additional 10,200 square feet of outdoor seating and park space.

# **Layout**

- 53,000 sf Brewery
  - · Statement facade
  - Showpiece brewery visible from the biergarten
- 6,000 sf Biergarten
  - 3,000 sf indoor/outdoor space
  - 10,000 sf outdoor biergarten
    - Intimate biergarten experience
      - String light and landscaped complete with fire pits and a stage
    - Open park for the whole family