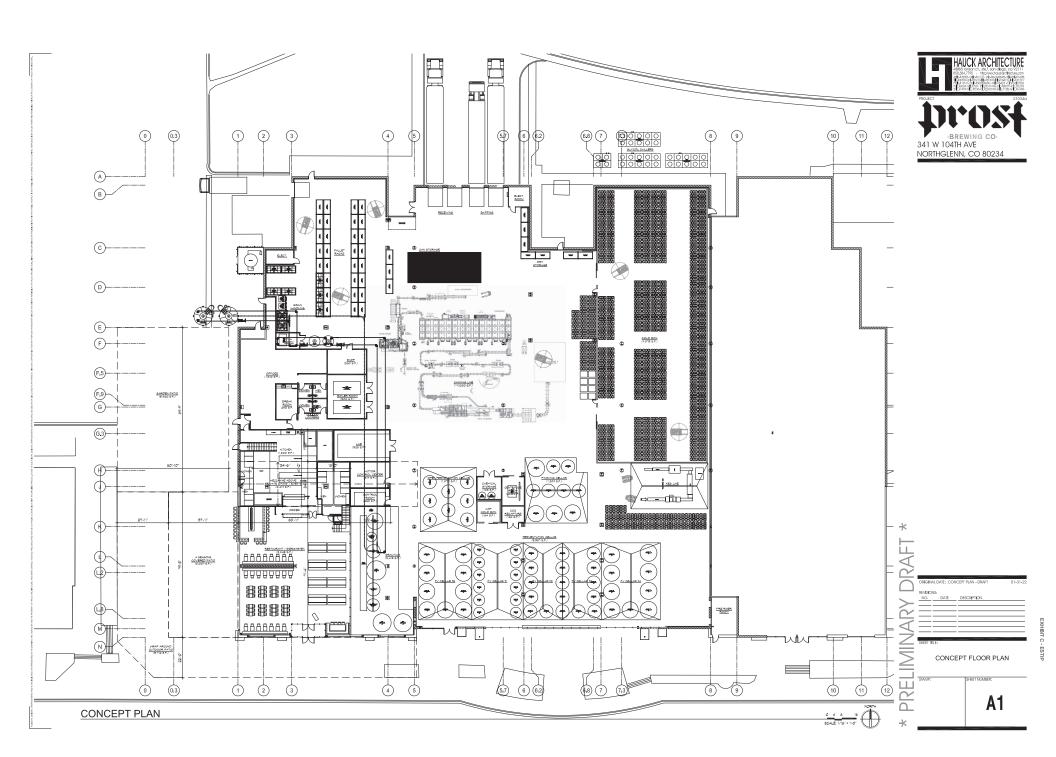

### **Project Description**

Prost would be located on the northwest side of the Northglenn Marketplace as shown in Attachment 3. They have negotiated a 10-year lease with an option to purchase the property within two years of the completion of the project with Marketplace owners Hutensky Capital Partners (HCP). Prost plans to build out and occupy the 52,847-square-foot former Bed, Bath & Beyond building, along with a 6,000-square-foot indoor biergarten in the former Atlanta Bread location. Additionally, the site would have 3,000 square feet of covered outdoor seating and an additional 10,200 square feet of outdoor seating and park space.

# Prost at Northglenn

**Concept Design** 

# **Layout**

- 53,000 sf Brewery
  - · Statement facade
  - Showpiece brewery visible from the biergarten
- 6,000 sf Biergarten
  - 3,000 sf indoor/outdoor space
  - 10,000 sf outdoor biergarten
    - Intimate biergarten experience
      - String light and landscaped complete with fire pits and a stage
    - Open park for the whole family