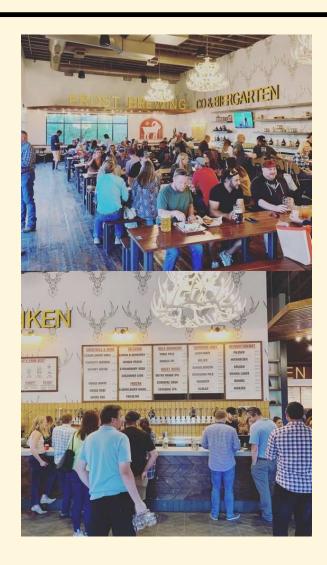

Their model is to create an affordable family-friendly gathering place for the community to enjoy authentic bier and German chef-inspired food. The Northglenn facility would include entertainment, live music, and special events. It is estimated that more than 300,000 people would visit the biergarten annually, plus other guests visiting the brewery for tours.

### **Project Description**

Prost would be located on the northwest side of the Northglenn Marketplace as shown in Attachment 3. They have negotiated a 10-year lease with an option to purchase the property within two years of the completion of the project with Marketplace owners Hutensky Capital Partners (HCP). Prost plans to build out and occupy the 52,847-square-foot former Bed, Bath & Beyond building, along with a 6,000-square-foot indoor biergarten in the former Atlanta Bread location. Additionally, the site would have 3,000 square feet of covered outdoor seating and an additional 10,200 square feet of outdoor seating and park space.

# **Biergartens**

Prost Biergarten is the community gathering place for friends and family combining unique, chef driven food and German biers with entertainment and hospitality that provides an unrivaled guest experience.

### **Current Locations:**

- Denver
- Fort Collins
- Highlands Ranch (pictured)