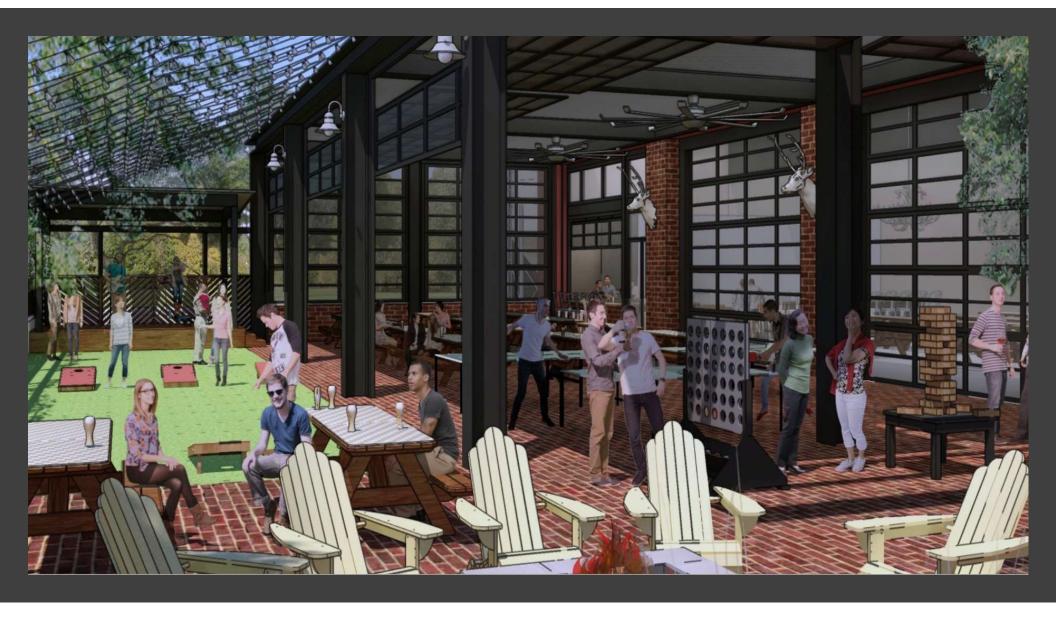

# **Biergartens**

Prost Biergarten is the community gathering place for friends and family combining unique, chef driven food and German biers with entertainment and hospitality that provides an unrivaled guest experience.

### Community centered Biergartens

- Open biergartens with communal tables
- Weekly events such as local bands, trivia, movie nights, speakers
- Large outdoor patio with ample seating, fire pits, and games for all ages

# Northglenn Biergarten

Prost Biergartens offer German style biers, chef-curated food, weekly entertainment, and unmatched hospitality

- 6,000 sq.ft of interior biergarten space
- 3,000 sq.ft of indoor/outdoor flex biergarten space
- 10,000 sq.ft of outdoor biergarten space including a stage, outdoor games, astroturf play area, fire pits, and gardens

### **Community Events:**

- Local bands, dancers, movies in the park
- Private parties and receptions
- Oktoberfest, Maifest, World Cup, pig roasts, keg tappings