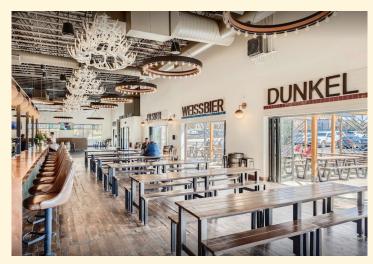

# **Biergartens**

Prost Biergarten is the community gathering place for friends and family combining unique, chef driven food and German biers with entertainment and hospitality that provides an unrivaled guest experience.

### Community centered Biergartens

- Open biergartens with communal tables
- Weekly events such as local bands, trivia, movie nights, speakers
- Large outdoor patio with ample seating, fire pits, and games for all ages