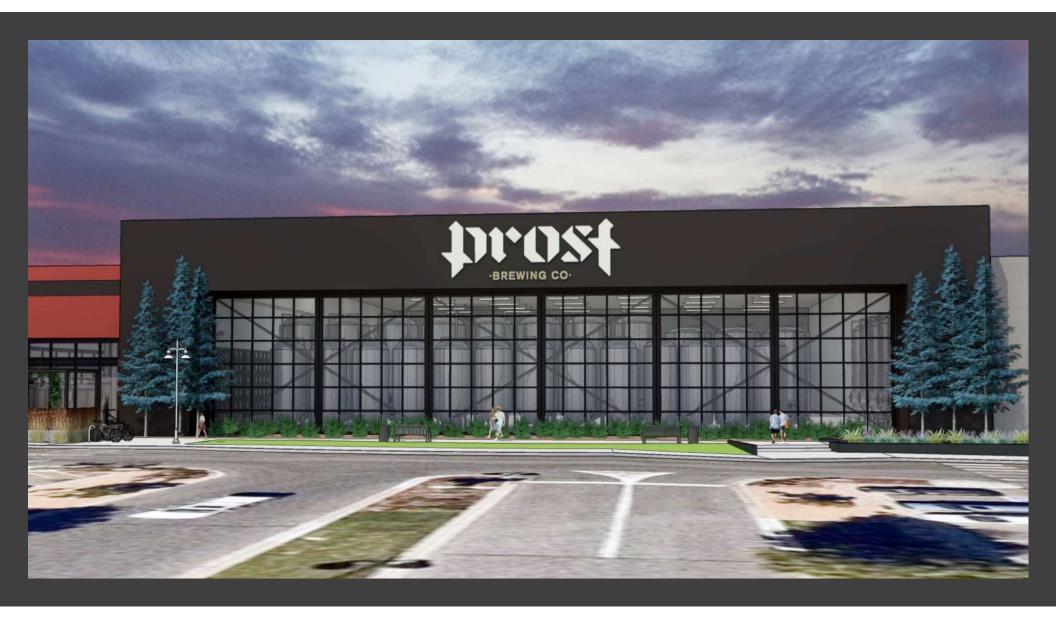

### **Project Description**

Prost would be located on the northwest side of the Northglenn Marketplace as shown in Attachment 3. They have negotiated a 10-year lease with an option to purchase the property within two years of the completion of the project with Marketplace owners Hutensky Capital Partners (HCP). Prost plans to build out and occupy the 52,847-square-foot former Bed, Bath & Beyond building, along with a 6,000-square-foot indoor biergarten in the former Atlanta Bread location. Additionally, the site would have 3,000 square feet of covered outdoor seating and an additional 10,200 square feet of outdoor seating and park space.

# Prost at Northglenn

**Concept Design** 

# **Layout**

- 53,000 sf Brewery
  - · Statement facade
  - Showpiece brewery visible from the biergarten
- 6,000 sf Biergarten
  - 3,000 sf indoor/outdoor space
  - 10,000 sf outdoor biergarten
    - Intimate biergarten experience
      - String light and landscaped complete with fire pits and a stage
    - Open park for the whole family