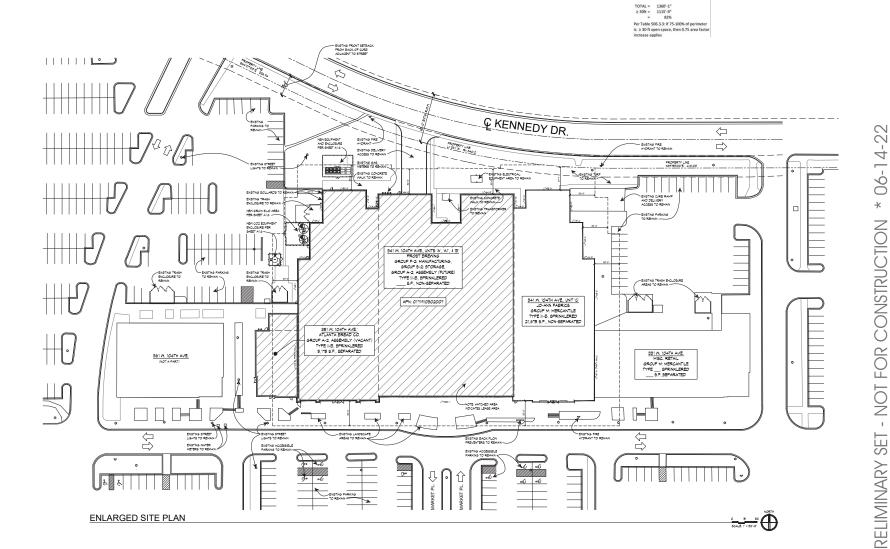

### **Project Description**

Prost would be located on the northwest side of the Northglenn Marketplace as shown in Attachment 3. They have negotiated a 10-year lease with an option to purchase the property within two years of the completion of the project with Marketplace owners Hutensky Capital Partners (HCP). Prost plans to build out and occupy the 52,847-square-foot former Bed, Bath & Beyond building, along with a 6,000-square-foot indoor biergarten in the former Atlanta Bread location. Additionally, the site would have 3,000 square feet of covered outdoor seating and an additional 10,200 square feet of outdoor seating and park space.

# **Layout**

- 53,000 sf Brewery
  - · Statement facade
  - Showpiece brewery visible from the biergarten
- 6,000 sf Biergarten
  - 3,000 sf indoor/outdoor space
  - 10,000 sf outdoor biergarten
    - Intimate biergarten experience
      - String light and landscaped complete with fire pits and a stage
    - Open park for the whole family