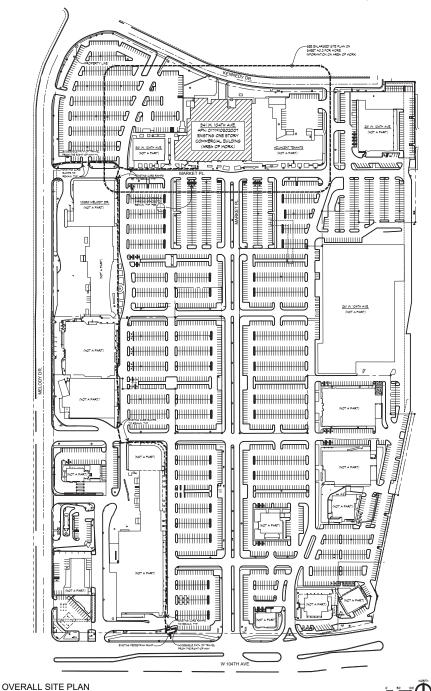

### **Project Description**

Prost would be located on the northwest side of the Northglenn Marketplace as shown in Attachment 3. They have negotiated a 10-year lease with an option to purchase the property within two years of the completion of the project with Marketplace owners Hutensky Capital Partners (HCP). Prost plans to build out and occupy the 52,847-square-foot former Bed, Bath & Beyond building, along with a 6,000-square-foot indoor biergarten in the former Atlanta Bread location. Additionally, the site would have 3,000 square feet of covered outdoor seating and an additional 10,200 square feet of outdoor seating and park space.

# **Layout**

- 53,000 sf Brewery
  - · Statement facade
  - Showpiece brewery visible from the biergarten
- 6,000 sf Biergarten
  - 3,000 sf indoor/outdoor space
  - 10,000 sf outdoor biergarten
    - Intimate biergarten experience
      - String light and landscaped complete with fire pits and a stage
    - Open park for the whole family