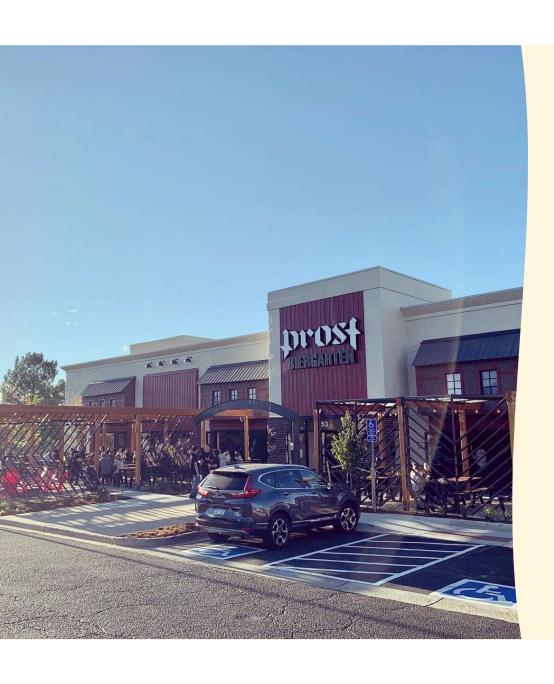

### **Project Description**

Prost would be located on the northwest side of the Northglenn Marketplace as shown in Attachment 3. They have negotiated a 10-year lease with an option to purchase the property within two years of the completion of the project with Marketplace owners Hutensky Capital Partners (HCP). Prost plans to build out and occupy the 52,847-square-foot former Bed, Bath & Beyond building, along with a 6,000-square-foot indoor biergarten in the former Atlanta Bread location. Additionally, the site would have 3,000 square feet of covered outdoor seating and an additional 10,200 square feet of outdoor seating and park space.

### **Current Locations:**

- Denver
- Fort Collins
- Highlands Ranch (pictured)