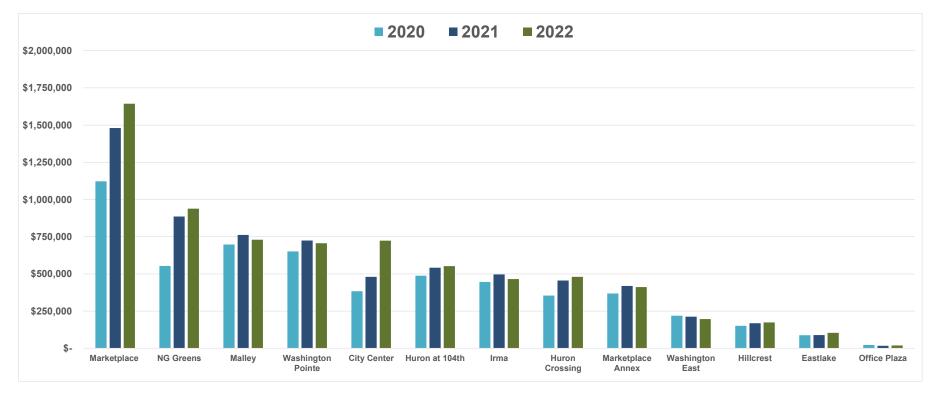

#### **Tax Collected by Geographic Code**

|                   |                 |    |             |                 | •             |          |                                                                      |
|-------------------|-----------------|----|-------------|-----------------|---------------|----------|----------------------------------------------------------------------|
| _                 |                 | Υ  | ear-to-Date |                 |               |          |                                                                      |
| Area              | 2020            |    | 2021        | 2022            | \$<br>Change  | % Change | Sample of Area Businesses                                            |
| Marketplace       | \$<br>1,122,740 | \$ | 1,480,353   | \$<br>1,643,733 | \$<br>163,379 | 11.04%   | Ross, Lowes, Cinzettis, Texas Roadhouse, Pet Smart                   |
| NG Greens         | 553,543         |    | 886,126     | 938,247         | 52,121        | 5.88%    | Best Buy, Boot Barn, Applebees, AMF                                  |
| Malley            | 697,865         |    | 761,973     | 730,152         | (31,820)      | -4.39%   | Green Solutions, Sherwin Williams, Vitamin Cottage, Mile High Thrift |
| Washington Pointe | 651,103         |    | 724,076     | 705,973         | (18,103)      | -2.50%   | O'Reilly, Safeway, Petco, Burger King, IGADI                         |
| City Center       | 383,463         |    | 480,379     | 722,735         | 242,355       | 50.45%   | Boondocks, Delta Hotel, Longhorn Steakhouse, Panera                  |
| Huron at 104th    | 487,951         |    | 541,558     | 552,598         | 11,040        | 2.04%    | Tamale Kitchen, Save-a-Lot, Arby's, AutoZone                         |
| Irma              | 445,568         |    | 496,238     | 465,555         | (30,684)      | -6.18%   | Physician Preferred, Advanced Colllision, A Good Shop, The Glenn     |
| Huron Crossing    | 354,459         |    | 455,952     | 480,034         | 24,082        | 5.28%    | Peerless Tire, Cracker Barrel, bgood, Northglenn Autobody            |
| Marketplace Annex | 368,288         |    | 418,923     | 411,788         | (7,135)       | -1.70%   | McDonald's, Car Toys, Taco Bell                                      |
| Washington East   | 219,258         |    | 212,507     | 196,630         | (15,877)      | -3.79%   | Walgreens, Tires Plus, Sonic, Pizza Hut                              |
| Hillcrest         | 151,496         |    | 168,360     | 173,470         | 5,110         | 3.03%    | Red Lobster, Santiago's, Fastsigns                                   |
| Eastlake          | 87,500          |    | 88,628      | 104,248         | 15,620        | 17.62%   | Circle K, Santiago's, Jiffy Lube                                     |
| Office Plaza      | 22,338          |    | 16,413      | 18,514          | 2,101         | 12.80%   | Diamond Shamrock                                                     |
| Home Business     | 11,178          |    | 12,123      | 41,508          | 29,385        | 242.40%  |                                                                      |
| Total             | \$<br>5,556,749 | \$ | 6,743,611   | \$<br>7,185,185 | \$<br>441,575 | 6.55%    |                                                                      |