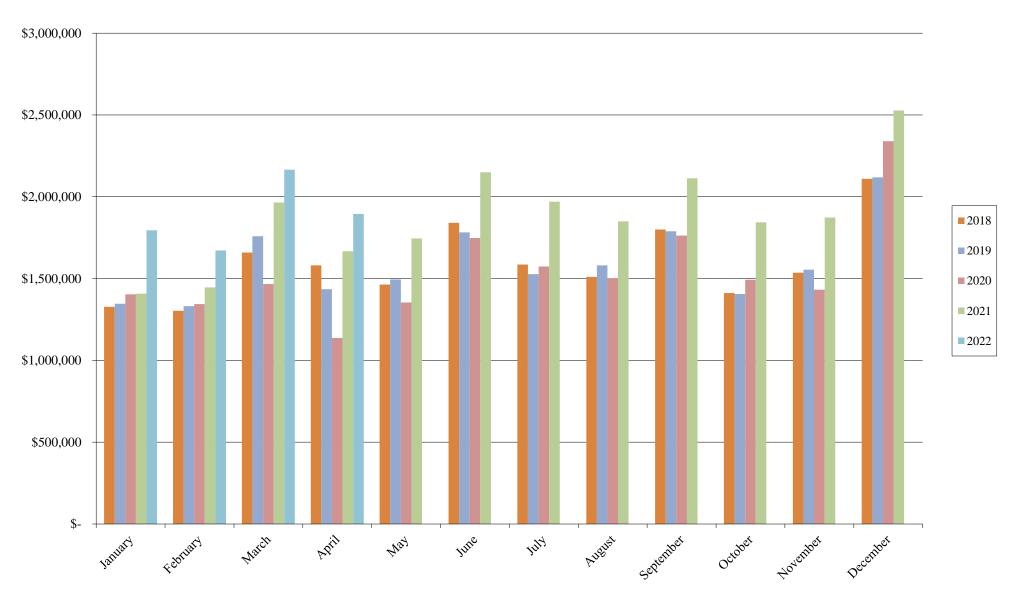

#### **Northglenn Sales Tax History Chart**

Due to normal collection cycles, the tax revenues presented above represent amounts collected as of the prior month and not that of the period being reported.