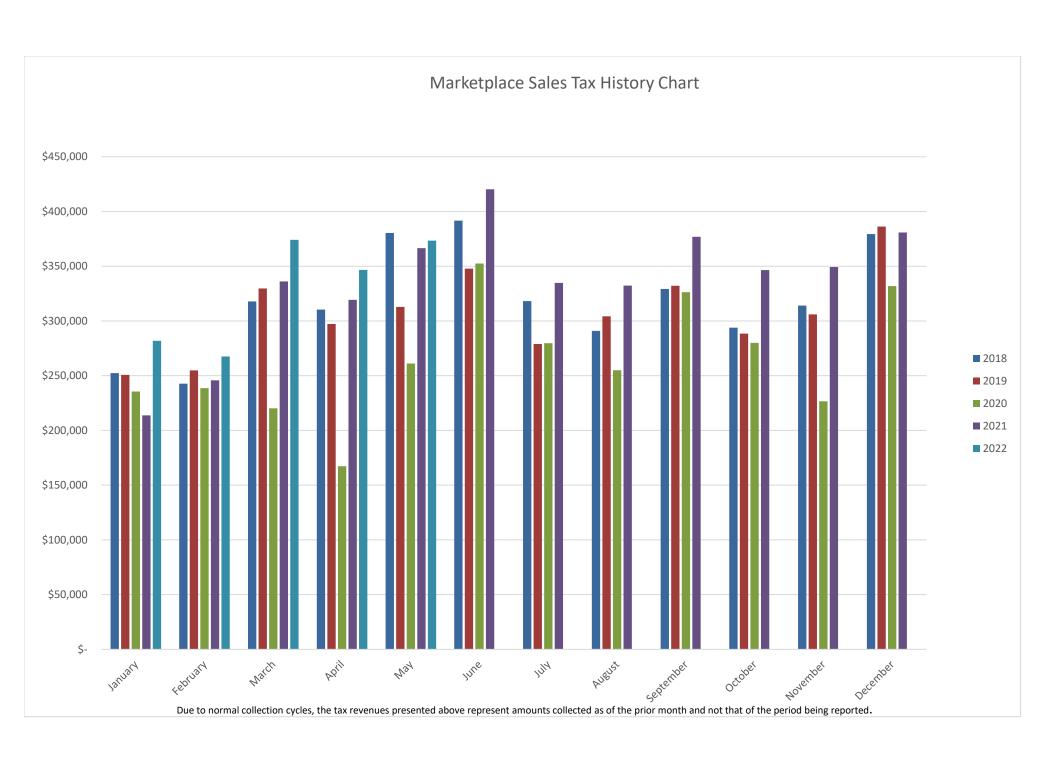

#### **Northglenn Sales Tax History Chart**

Due to normal collection cycles, the tax revenues presented above represent amounts collected as of the prior month and not that of the period being reported.

#### **Tax Collected by Geographic Code**

|                   |                 |    |             |                 | •             |          |                                                                      |
|-------------------|-----------------|----|-------------|-----------------|---------------|----------|----------------------------------------------------------------------|
| _                 |                 | Υ  | ear-to-Date |                 |               |          |                                                                      |
| Area              | 2020            |    | 2021        | 2022            | \$<br>Change  | % Change | Sample of Area Businesses                                            |
| Marketplace       | \$<br>1,122,740 | \$ | 1,480,353   | \$<br>1,643,733 | \$<br>163,379 | 11.04%   | Ross, Lowes, Cinzettis, Texas Roadhouse, Pet Smart                   |
| NG Greens         | 553,543         |    | 886,126     | 938,247         | 52,121        | 5.88%    | Best Buy, Boot Barn, Applebees, AMF                                  |
| Malley            | 697,865         |    | 761,973     | 730,152         | (31,820)      | -4.39%   | Green Solutions, Sherwin Williams, Vitamin Cottage, Mile High Thrift |
| Washington Pointe | 651,103         |    | 724,076     | 705,973         | (18,103)      | -2.50%   | O'Reilly, Safeway, Petco, Burger King, IGADI                         |
| City Center       | 383,463         |    | 480,379     | 722,735         | 242,355       | 50.45%   | Boondocks, Delta Hotel, Longhorn Steakhouse, Panera                  |
| Huron at 104th    | 487,951         |    | 541,558     | 552,598         | 11,040        | 2.04%    | Tamale Kitchen, Save-a-Lot, Arby's, AutoZone                         |
| Irma              | 445,568         |    | 496,238     | 465,555         | (30,684)      | -6.18%   | Physician Preferred, Advanced Colllision, A Good Shop, The Glenn     |
| Huron Crossing    | 354,459         |    | 455,952     | 480,034         | 24,082        | 5.28%    | Peerless Tire, Cracker Barrel, bgood, Northglenn Autobody            |
| Marketplace Annex | 368,288         |    | 418,923     | 411,788         | (7,135)       | -1.70%   | McDonald's, Car Toys, Taco Bell                                      |
| Washington East   | 219,258         |    | 212,507     | 196,630         | (15,877)      | -3.79%   | Walgreens, Tires Plus, Sonic, Pizza Hut                              |
| Hillcrest         | 151,496         |    | 168,360     | 173,470         | 5,110         | 3.03%    | Red Lobster, Santiago's, Fastsigns                                   |
| Eastlake          | 87,500          |    | 88,628      | 104,248         | 15,620        | 17.62%   | Circle K, Santiago's, Jiffy Lube                                     |
| Office Plaza      | 22,338          |    | 16,413      | 18,514          | 2,101         | 12.80%   | Diamond Shamrock                                                     |
| Home Business     | 11,178          |    | 12,123      | 41,508          | 29,385        | 242.40%  |                                                                      |
| Total             | \$<br>5,556,749 | \$ | 6,743,611   | \$<br>7,185,185 | \$<br>441,575 | 6.55%    |                                                                      |