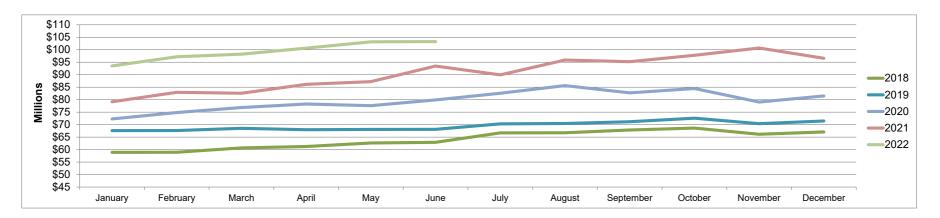

Cash & Investments 2022

|                       | January      | February     | March        | April         | May           | June          | July | August | September | October | November | December |
|-----------------------|--------------|--------------|--------------|---------------|---------------|---------------|------|--------|-----------|---------|----------|----------|
| General Fund          | \$27,208,038 | \$26,941,717 | \$27,094,104 | \$28,163,242  | \$28,365,591  | \$18,102,406  | \$0  | \$0    | \$0       | \$0     | \$0      | \$0      |
| CTF                   | \$1,135,808  | \$1,136,594  | \$1,268,315  | \$1,267,854   | \$1,270,005   | \$1,384,104   | \$0  | \$0    | \$0       | \$0     | \$0      | \$0      |
| CDBG                  | \$0          | \$0          | \$0          | \$0           | \$0           | \$0           | \$0  | \$0    | \$0       | \$0     | \$0      | \$0      |
| Capital Projects Fund | \$31,270,493 | \$33,833,823 | \$34,445,179 | \$35,489,076  | \$35,889,364  | \$46,783,077  | \$0  | \$0    | \$0       | \$0     | \$0      | \$0      |
| Water Fund            | \$27,436,646 | \$27,724,756 | \$28,160,956 | \$28,350,296  | \$28,865,855  | \$29,321,231  | \$0  | \$0    | \$0       | \$0     | \$0      | \$0      |
| Wastewater Fund       | \$2,633,923  | \$3,849,700  | \$3,526,714  | \$3,593,889   | \$4,887,140   | \$3,782,387   | \$0  | \$0    | \$0       | \$0     | \$0      | \$0      |
| Stormwater Fund       | \$1,331,961  | \$1,370,022  | \$1,404,281  | \$1,443,780   | \$1,487,011   | \$1,515,466   | \$0  | \$0    | \$0       | \$0     | \$0      | \$0      |
| Sanitation Fund       | \$2,502,570  | \$2,323,673  | \$2,344,067  | \$2,343,814   | \$2,389,395   | \$2,377,217   | \$0  | \$0    | \$0       | \$0     | \$0      | \$0      |
| Total                 | \$93,519,439 | \$97,180,285 | \$98,243,616 | \$100,651,951 | \$103,154,361 | \$103,265,888 | \$0  | \$0    | \$0       | \$0     | \$0      | \$0      |