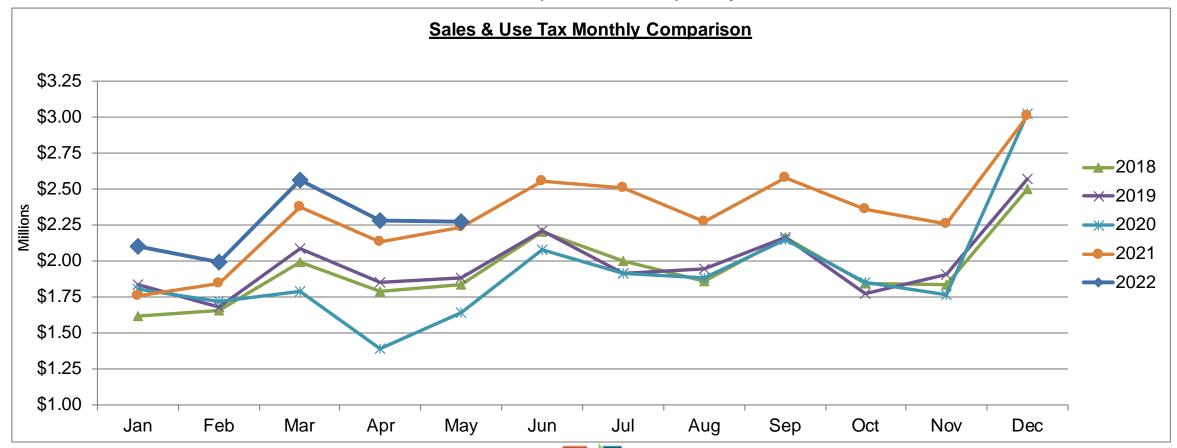

## Sales & use tax

- Year-to-date collections \$11,207,293
- Sales & use tax has increased 8.5% compared to the prior year

#### Sales and Use Tax

- Year-to-date sales and use taxes are up 8.5% compared to the previous year.
- Auto Use Tax -1.8%; Sales Tax +11.2%; Food Tax +0.8%; Marijuana Tax -16.9%