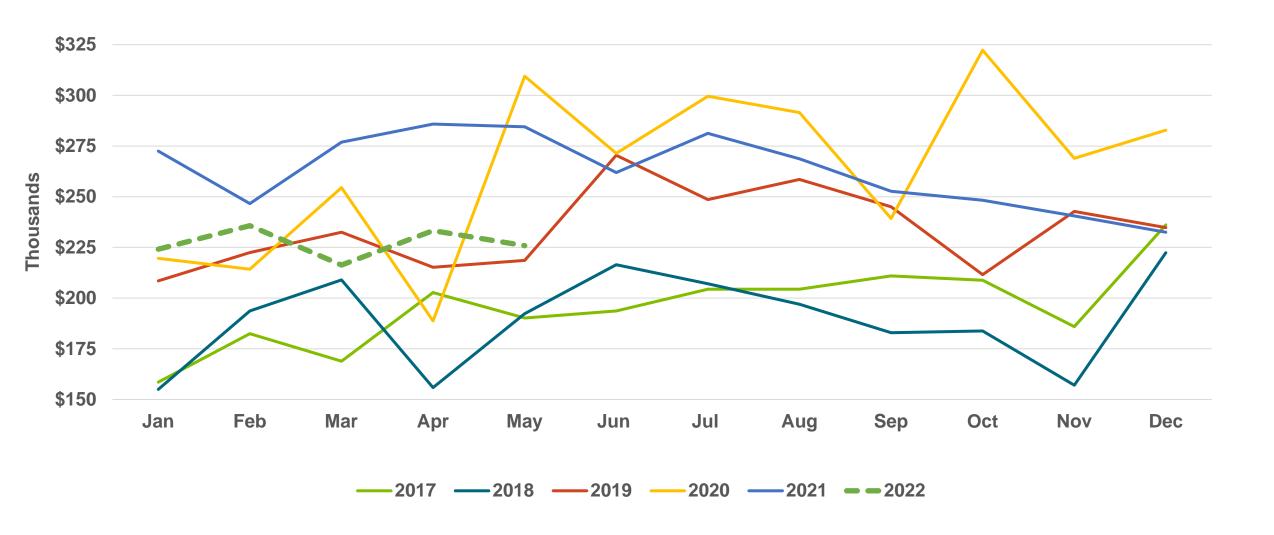

#### **Northglenn Sales Tax History Chart**

Due to normal collection cycles, the tax revenues presented above represent amounts collected as of the prior month and not that of the period being reported.