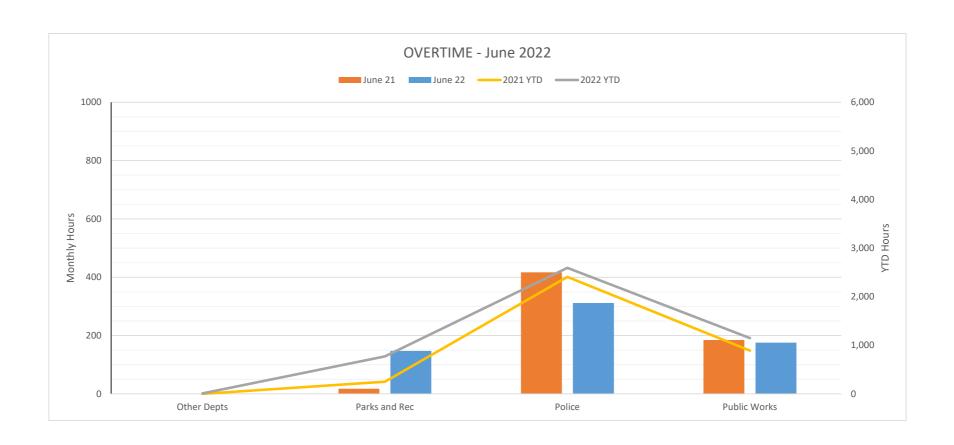

| 30,000.00                  | 30,000.00                  | -       | -         | -      | -         | -     | -    | -         | -        | -        | _                                                                                                             |
|                                              |                                  | Variance                                                                                              | 24,531.00                  | 24,531.00                  | -       | -         | -      | -         | -     | -    | -         | -        | -        |                                                                                                               |



|                            |                           |              |   |                     | _  |                  |    |                  |                  |                  |                 |                |
|----------------------------|---------------------------|--------------|---|---------------------|----|------------------|----|------------------|------------------|------------------|-----------------|----------------|
| Project Description        | 2022<br>Adopted<br>Budget | YT<br>Expend |   | Amount<br>Remaining |    | 2023<br>Estimate | E  | 2024<br>Estimate | 2025<br>Estimate | 2026<br>Estimate | 5-Year<br>Total | Funding Source |
| CONSERVATION TRUST FUND    |                           |              |   |                     |    |                  |    |