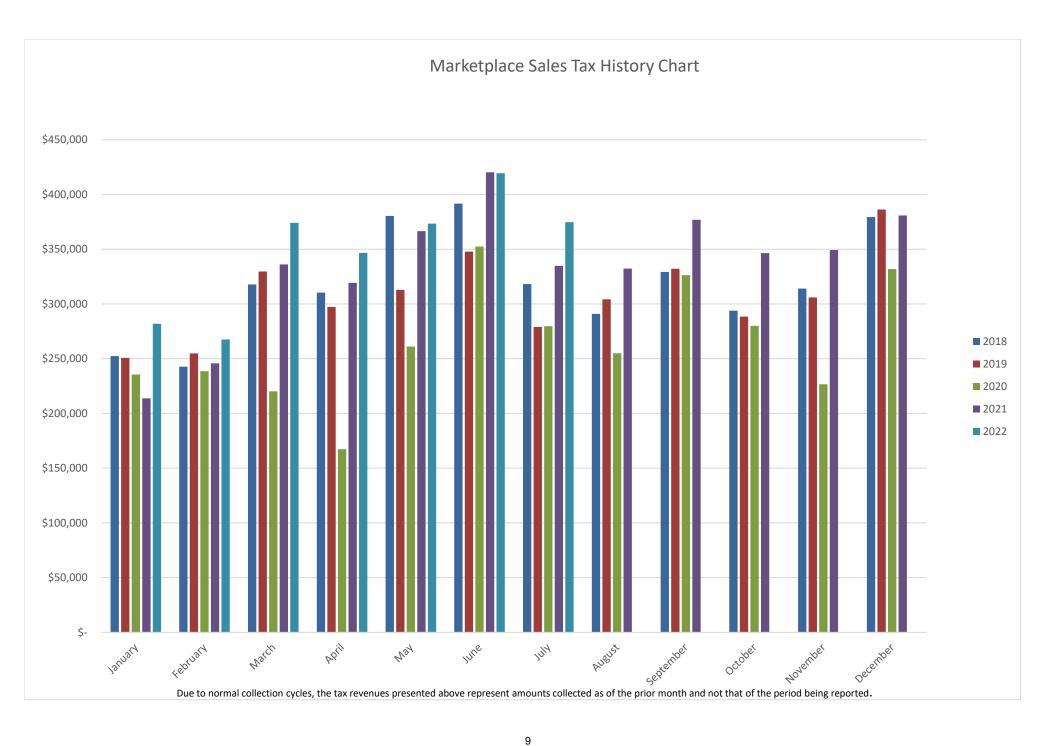

## **Northglenn Sales Tax History Chart**

Due to normal collection cycles, the tax revenues presented above represent amounts collected as of the prior month and not that of the period being reported.