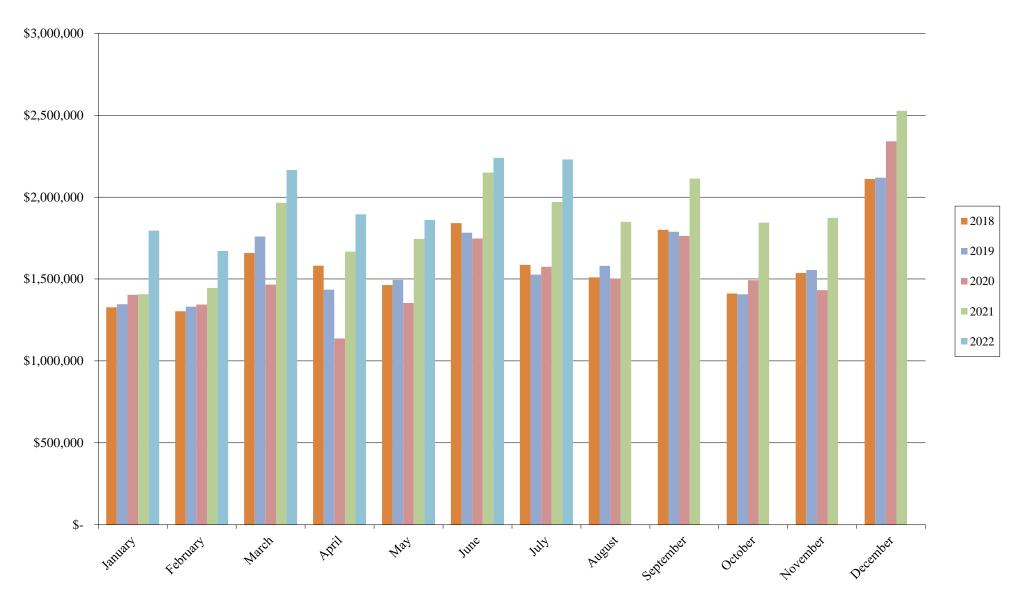

## **Northglenn Sales Tax History Chart**

Due to normal collection cycles, the tax revenues presented above represent amounts collected as of the prior month and not that of the period being reported.