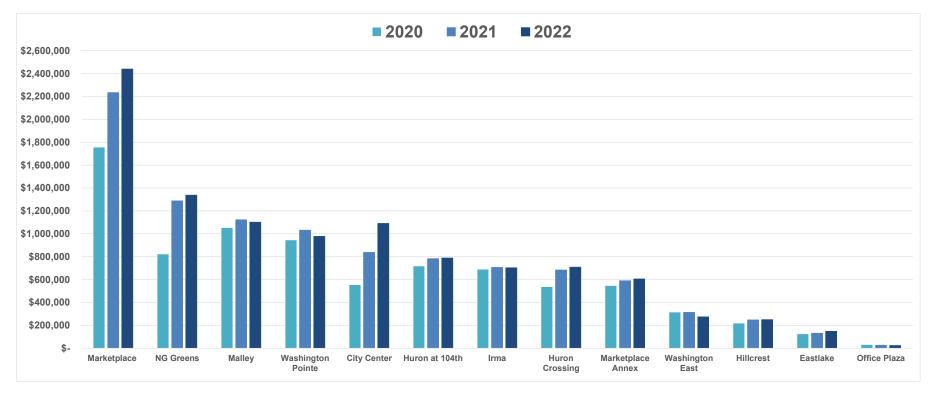

## **Tax Collected by Geographic Code**

|                   |              |      |              |                  |                | •        | •        |                                                                      |
|-------------------|--------------|------|--------------|------------------|----------------|----------|----------|----------------------------------------------------------------------|
| _                 |              |      | Year-to-Date |                  | _              |          |          |                                                                      |
| Area              | 2020         |      | 2021         | 2022             | <del>\$3</del> | Change   | % Change | Sample of Area Businesses                                            |
| Marketplace       | \$ 1,755,039 | 9 \$ | 2,235,385    | \$<br>2,440,064  | \$             | 204,679  | 9.16%    | Ross, Lowes, Cinzettis, Texas Roadhouse, Pet Smart                   |
| NG Greens         | 821,000      | )    | 1,288,444    | 1,339,147        |                | 50,703   | 3.94%    | Best Buy, Boot Barn, Applebees, AMF                                  |
| Malley            | 1,051,624    | ļ    | 1,123,102    | 1,102,076        |                | (21,027) | -2.04%   | Green Solutions, Sherwin Williams, Vitamin Cottage, Mile High Thrift |
| Washington Pointe | 943,902      | 2    | 1,032,562    | 977,567          |                | (54,995) | -5.33%   | O'Reilly, Safeway, Petco, Burger King, IGADI                         |
| City Center       | 553,548      | 3    | 838,863      | 1,090,696        |                | 251,833  | 30.02%   | Boondocks, Delta Hotel, Longhorn Steakhouse, Panera                  |
| Huron at 104th    | 716,324      | ļ    | 783,410      | 789,772          |                | 6,361    | 0.81%    | Tamale Kitchen, Save-a-Lot, Arby's, AutoZone                         |
| Irma              | 689,054      | ļ    | 707,005      | 703,818          |                | (3,187)  | -0.45%   | Physician Preferred, Advanced Colllision, A Good Shop, The Glenn     |
| Huron Crossing    | 535,639      | )    | 683,917      | 709,066          |                | 25,150   | 3.68%    | Peerless Tire, Cracker Barrel, bgood, Northglenn Autobody            |
| Marketplace Annex | 546,37       | 5    | 590,537      | 606,755          |                | 16,219   | 2.75%    | McDonald's, Car Toys, Taco Bell                                      |
| Washington East   | 313,429      | )    | 314,349      | 274,923          |                | (39,426) | -6.68%   | Walgreens, Tires Plus, Sonic, Pizza Hut                              |
| Hillcrest         | 217,71°      |      | 247,703      | 250,939          |                | 3,235    | 1.31%    | Red Lobster, Santiago's, Fastsigns                                   |
| Eastlake          | 124,118      | 3    | 131,750      | 149,383          |                | 17,634   | 13.38%   | Circle K, Santiago's, Jiffy Lube                                     |
| Office Plaza      | 30,378       | 3    | 26,633       | 24,025           |                | (2,608)  | -9.79%   | Diamond Shamrock                                                     |
| Home Business     | 18,383       | 3    | 20,833       | 48,400           |                | 27,567   | 132.32%  |                                                                      |
| Total             | \$ 8,316,522 | 2 \$ | 10,024,494   | \$<br>10,506,631 | \$             | 482,137  | 4.81%    |                                                                      |