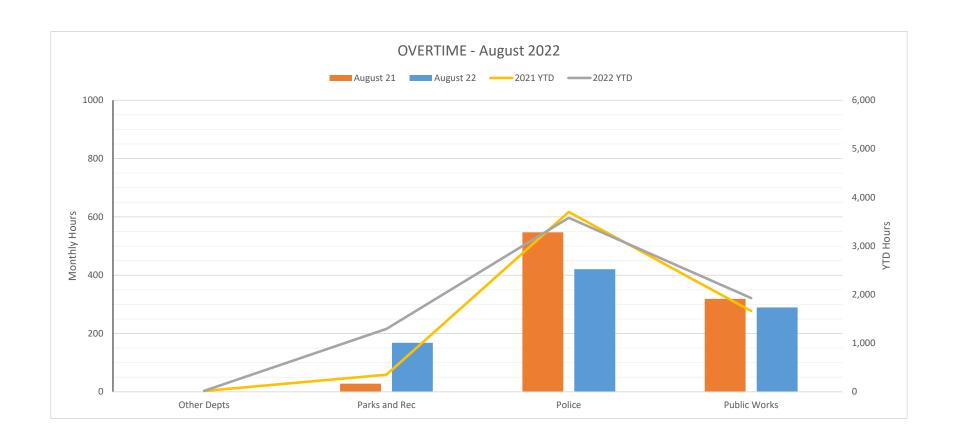

| -          | -        |                                                                           |
|           |                                              |                                                      | 1                      |                        |            |           |          |           |          |          |           |            |          |                                                                           |
|           |                                              |                                                      |                        |                        |            |           |          |           |          |          |           |            |          |                                                                           |



| Project Description        | 2022<br>Adopted<br>Budget | Y  | TD<br>ditures | Am     | ount<br>aining | 2023<br>stimate | ı  | 2024<br>Estimate | 2025<br>stimate | E  | 2026<br>Estimate | 5-Year<br>Total | Funding Source |
|----------------------------|---------------------------|----|---------------|--------|----------------|-----------------|----|------------------|-----------------|----|------------------|-----------------|----------------|
| CONSERVATION TRUST FUND    |                           |    |               |        |                |                 |    |                  |                 |    |                  |                 |                |
| Greenway Trail Replacement | \$<br>131,850             | \$ | -             | \$ '   | 131,850        | \$<br>75,000    |