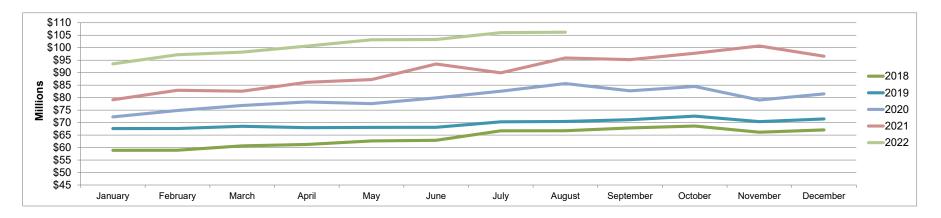

Cash & Investments 2022

|                       | January      | February     | March        | April         | May           | June          | July          | August        | September | October | November | December |
|-----------------------|--------------|--------------|--------------|---------------|---------------|---------------|---------------|---------------|-----------|---------|----------|----------|
| General Fund          | \$27,208,038 | \$26,941,717 | \$27,094,104 | \$28,163,242  | \$28,365,591  | \$18,102,406  | \$19,122,727  | \$19,364,511  | \$0       | \$0     | \$0      | \$0      |
| CTF                   | \$1,135,808  | \$1,136,594  | \$1,268,315  | \$1,267,854   | \$1,270,005   | \$1,384,104   | \$1,384,665   | \$1,386,911   | \$0       | \$0     | \$0      | \$0      |
| CDBG                  | \$0          | \$0          | \$0          | \$0           | \$0           | \$0           | \$0           | \$0           | \$0       | \$0     | \$0      | \$0      |
| Capital Projects Fund | \$31,270,493 | \$33,833,823 | \$34,445,179 | \$35,489,076  | \$35,889,364  | \$46,783,077  | \$47,381,325  | \$47,480,029  | \$0       | \$0     | \$0      | \$0      |
| Water Fund            | \$27,436,646 | \$27,724,756 | \$28,160,956 | \$28,350,296  | \$28,865,855  | \$29,321,231  | \$29,856,401  | \$30,355,924  | \$0       | \$0     | \$0      | \$0      |
| Wastewater Fund       | \$2,633,923  | \$3,849,700  | \$3,526,714  | \$3,593,889   | \$4,887,140   | \$3,782,387   | \$4,644,607   | \$3,768,641   | \$0       | \$0     | \$0      | \$0      |
| Stormwater Fund       | \$1,331,961  | \$1,370,022  | \$1,404,281  | \$1,443,780   | \$1,487,011   | \$1,515,466   | \$1,544,940   | \$1,577,912   | \$0       | \$0     | \$0      | \$0      |
| Sanitation Fund       | \$2,502,570  | \$2,323,673  | \$2,344,067  | \$2,343,814   | \$2,389,395   | \$2,377,217   | \$2,101,885   | \$2,268,471   | \$0       | \$0     | \$0      | \$0      |
| Total                 | \$93,519,439 | \$97,180,285 | \$98,243,616 | \$100,651,951 | \$103,154,361 | \$103,265,888 | \$106,036,550 | \$106,202,399 | \$0       | \$0     | \$0      | \$0      |