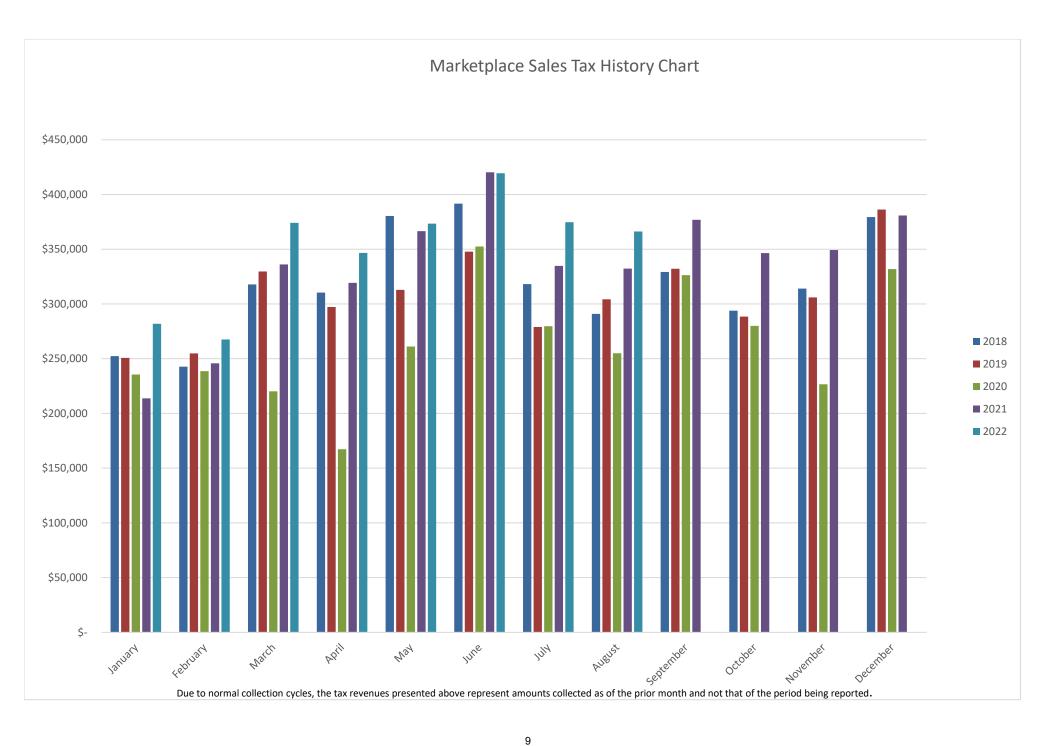

#### **Northglenn Sales Tax History Chart**

Due to normal collection cycles, the tax revenues presented above represent amounts collected as of the prior month and not that of the period being reported.