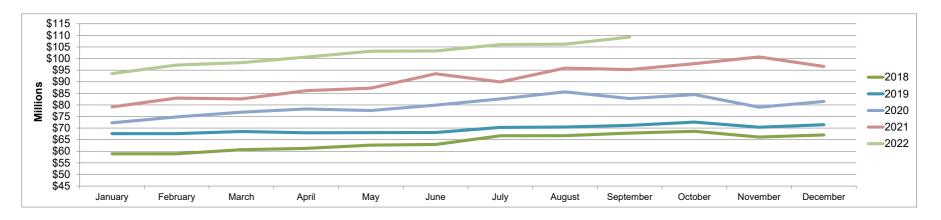

Cash & Investments 2022

|                       | January      | February     | March        | April         | May           | June          | July          | August        | September     | October | November | December |
|-----------------------|--------------|--------------|--------------|---------------|---------------|---------------|---------------|---------------|---------------|---------|----------|----------|
| General Fund          | \$27,208,038 | \$26,941,717 | \$27,094,104 | \$28,163,242  | \$28,365,591  | \$18,102,406  | \$19,122,727  | \$19,364,511  | \$19,237,493  | \$0     | \$0      | \$0      |
| CTF                   | \$1,135,808  | \$1,136,594  | \$1,268,315  | \$1,267,854   | \$1,270,005   | \$1,384,104   | \$1,384,665   | \$1,386,911   | \$1,499,266   | \$0     | \$0      | \$0      |
| CDBG                  | \$0          | \$0          | \$0          | \$0           | \$0           | \$0           | \$0           | \$0           | \$0           | \$0     | \$0      | \$0      |
| Capital Projects Fund | \$31,270,493 | \$33,833,823 | \$34,445,179 | \$35,489,076  | \$35,889,364  | \$46,783,077  | \$47,381,325  | \$47,480,029  | \$49,270,354  | \$0     | \$0      | \$0      |
| Water Fund            | \$27,436,646 | \$27,724,756 | \$28,160,956 | \$28,350,296  | \$28,865,855  | \$29,321,231  | \$29,856,401  | \$30,355,924  | \$30,854,018  | \$0     | \$0      | \$0      |
| Wastewater Fund       | \$2,633,923  | \$3,849,700  | \$3,526,714  | \$3,593,889   | \$4,887,140   | \$3,782,387   | \$4,644,607   | \$3,768,641   | \$4,868,705   | \$0     | \$0      | \$0      |
| Stormwater Fund       | \$1,331,961  | \$1,370,022  | \$1,404,281  | \$1,443,780   | \$1,487,011   | \$1,515,466   | \$1,544,940   | \$1,577,912   | \$1,582,967   | \$0     | \$0      | \$0      |
| Sanitation Fund       | \$2,502,570  | \$2,323,673  | \$2,344,067  | \$2,343,814   | \$2,389,395   | \$2,377,217   | \$2,101,885   | \$2,268,471   | \$1,970,635   | \$0     | \$0      | \$0      |
| Total                 | \$93,519,439 | \$97,180,285 | \$98,243,616 | \$100,651,951 | \$103,154,361 | \$103,265,888 | \$106,036,550 | \$106,202,399 | \$109,283,438 | \$0     | \$0      | \$0      |