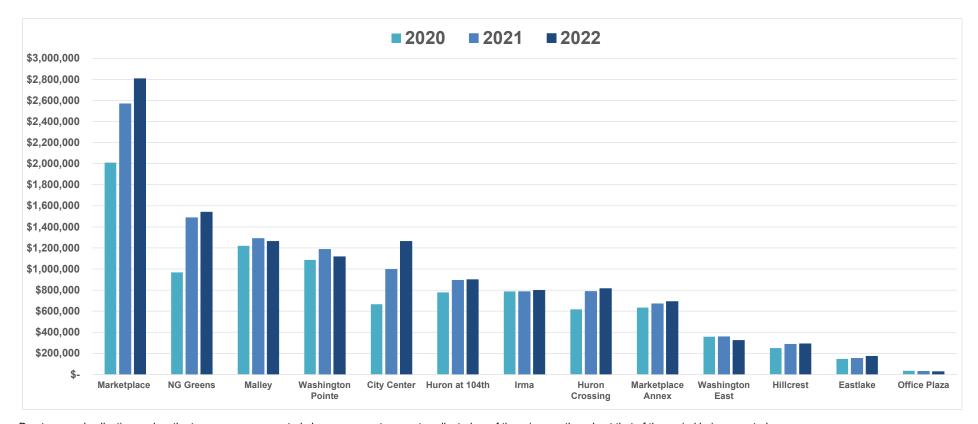

#### **Tax Collected by Geographic Code**

|                   |                 |    |              |                  | _             | • .      |                                                                      |
|-------------------|-----------------|----|--------------|------------------|---------------|----------|----------------------------------------------------------------------|
|                   |                 | }  | ∕ear-to-Date |                  |               |          |                                                                      |
| Area              | 2020            |    | 2021         | 2022             | \$<br>Change  | % Change | Sample of Area Businesses                                            |
| Marketplace       | \$<br>2,010,067 | \$ | 2,567,780    | \$<br>2,806,348  | \$<br>238,568 | 9.29%    | Ross, Lowes, Cinzettis, Texas Roadhouse, Pet Smart                   |
| NG Greens         | 967,854         |    | 1,486,702    | 1,540,852        | 54,150        | 3.64%    | Best Buy, Boot Barn, Applebees, AMF                                  |
| Malley            | 1,220,717       |    | 1,290,314    | 1,262,389        | (27,925)      | -2.35%   | Green Solutions, Sherwin Williams, Vitamin Cottage, Mile High Thrift |
| Washington Pointe | 1,086,365       |    | 1,187,174    | 1,117,267        | (69,907)      | -5.89%   | O'Reilly, Safeway, Petco, Burger King, IGADI                         |
| City Center       | 666,631         |    | 997,316      | 1,262,028        | 264,712       | 26.54%   | Boondocks, Delta Hotel, Longhorn Steakhouse, Panera                  |
| Huron at 104th    | 778,667         |    | 894,186      | 900,019          | 5,833         | 0.65%    | Tamale Kitchen, Save-a-Lot, Arby's, AutoZone                         |
| Irma              | 787,577         |    | 785,716      | 798,422          | 12,706        | 1.62%    | Physician Preferred, Advanced Colllision, A Good Shop, The Glenn     |
| Huron Crossing    | 617,483         |    | 787,531      | 813,995          | 26,464        | 3.36%    | Peerless Tire, Cracker Barrel, bgood, Northglenn Autobody            |
| Marketplace Annex | 634,409         |    | 670,966      | 691,604          | 20,638        | 3.08%    | McDonald's, Car Toys, Taco Bell                                      |
| Washington East   | 357,604         |    | 358,089      | 322,978          | (35,111)      | -5.23%   | Walgreens, Tires Plus, Sonic, Pizza Hut                              |
| Hillcrest         | 249,956         |    | 286,243      | 290,918          | 4,675         | 1.63%    | Red Lobster, Santiago's, Fastsigns                                   |
| Eastlake          | 146,436         |    | 152,371      | 172,517          | 20,146        | 13.22%   | Circle K, Santiago's, Jiffy Lube                                     |
| Office Plaza      | 34,296          |    | 29,877       | 26,908           | (2,969)       | -9.94%   | Diamond Shamrock                                                     |
| Home Business     | 19,889          |    | 22,395       | 50,911           | 28,516        | 127.33%  |                                                                      |
| Total             | \$<br>9,577,951 | \$ | 11,516,660   | \$<br>12,057,155 | \$<br>540,496 | 4.69%    |                                                                      |