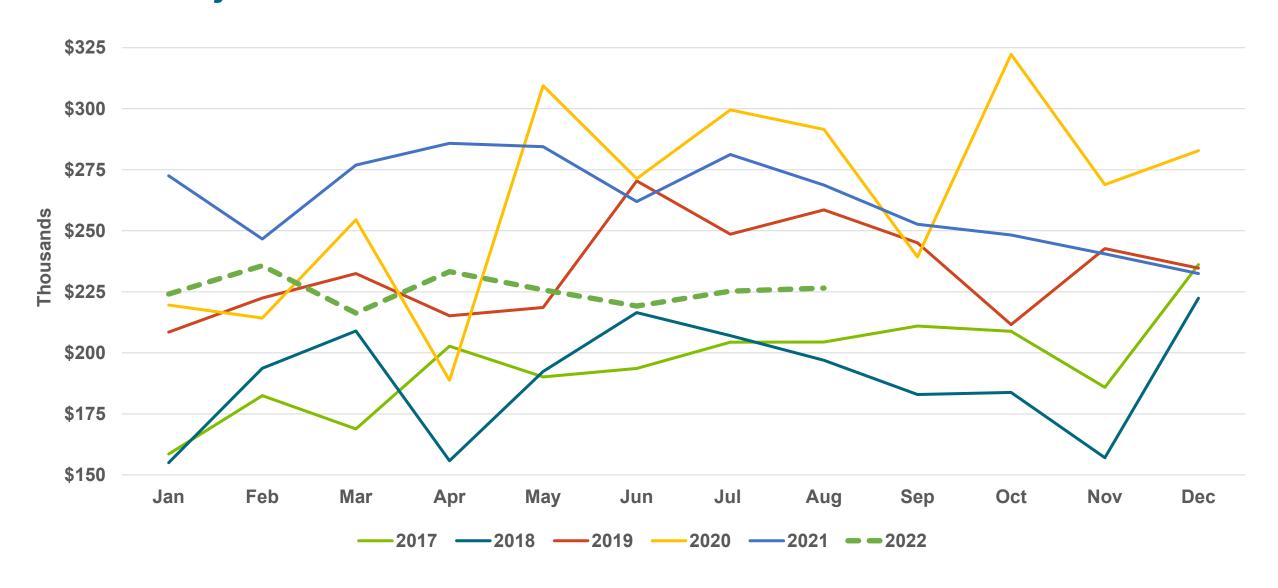

#### **Northglenn Sales Tax History Chart**

Due to normal collection cycles, the tax revenues presented above represent amounts collected as of the prior month and not that of the period being reported.

Due to normal collection cycles, the tax revenues presented above represent amounts collected as of the prior month and not that of the period being reported.

|                                                                                                               |                       | Council               | Mayor    |           |        |                 |                 |        | Mullica / | Lukeman- |          |                                                                         |
|---------------------------------------------------------------------------------------------------------------|-----------------------|-----------------------|----------|-----------|--------|-----------------|-----------------|--------|-----------|----------|----------|-------------------------------------------------------------------------|
| DATE TYPE VENDOR                                                                                              | TOTAL                 | Wide                  | -        | Witkovich | Walker | Jaramillo       | Brown           | Goff   | Kondo     | Hiramasa | Willford | Comment                                                                 |
|                                                                                                               |                       |                       |          |           |        |                 |                 |        |           |          |          |                                                                         |
| General Fund 10<br>61100 Professional Services                                                                |                       |                       |          |           |        |                 |                 |        |           |          |          |                                                                         |
| 01/28/22 Check Bowditch & Cassell Public Affairs                                                              | 3,000.00              | 3,000.00              |          |           |        |                 |                 |        |           |          |          | Legislative Lobbying Services                                           |
| 02/01/22 Check Erick McGlothen                                                                                | 775.00                | 775.00                |          |           |        |                 |                 |        |           |          |          | New council photos and group photos                                     |
| 02/08/22 Check Hoffmann, Parker, Wilson, & Carberry PC                                                        | 17,996.92             | 17,996.92             |          |           |        |                 |                 |        |           |          |          | City Attorney fee for January 2022                                      |
| 02/08/22 Check Hoffmann, Parker, Wilson, & Carberry PC                                                        | 3,000.00              | 3,000.00              |          |           |        |                 |                 |        |           |          |          | Prosecuting Attorney for January                                        |
| 02/25/22 Check Bowditch & Cassell Public Affairs                                                              | 3,000.00              | 3,000.00              |          |           |        |                 |                 |        |           |          |          | Legislative Lobbying Services                                           |
| 03/08/22 Check Hoffmann, Parker, Wilson, & Carberry PC                                                        | 16,950.94             | 16,950.94             |          |           |        |                 |                 |        |           |          |          | City Attorney fee for February 2022                                     |
| 03/08/22 Check Hoffmann, Parker, Wilson, & Carberry PC                                                        | 3,000.00              | 3,000.00              |          |           |        |                 |                 |        |           |          |          | Prosecuting Attorney for February                                       |
| 03/29/22 Check Bowditch & Cassell Public Affairs 04/08/22 Check Hoffmann, Parker, Wilson, & Carberry PC       | 3,000.00              | 3,000.00              |          |           |        |                 |                 |        |           |          |          | Legislative Lobbying Services                                           |
| 04/08/22 Check Hoffmann, Parker, Wilson, & Carberry PC 04/08/22 Check Hoffmann, Parker, Wilson, & Carberry PC | 18,134.99<br>3,000.00 | 18,134.99<br>3,000.00 |          |           |        |                 |                 |        |           |          |          | City Attorney fee for March 2022 Prosecuting Attorney for March         |
| 04/29/22 Check Bowditch & Cassell Public Affairs                                                              | 3,000.00              | 3,000.00              |          |           |        |                 |                 |        |           |          |          | Legislative Lobbying Services                                           |
| 05/09/22 Check Hoffmann, Parker, Wilson, & Carberry PC                                                        | 23,398.28             | 23,398.28             |          |           |        |                 |                 |        |           |          |          | City Attorney fee for April 2022                                        |
| 05/09/22 Check Hoffmann, Parker, Wilson, & Carberry PC                                                        | 3,000.00              | 3,000.00              |          |           |        |                 |                 |        |           |          |          | Prosecuting Attorney for April                                          |
| 05/31/22 Check Bowditch & Cassell Public Affairs                                                              | 3,000.00              | 3,000.00              |          |           |        |                 |                 |        |           |          |          | Legislative Lobbying Services                                           |
| 06/08/22 Check Hoffmann, Parker, Wilson, & Carberry PC                                                        | 24,104.10             | 24,104.10             |          |           |        |                 |                 |        |           |          |          | City Attorney fee for May 2022                                          |
| 06/08/22 Check Hoffmann, Parker, Wilson, & Carberry PC                                                        | 3,000.00              | 3,000.00              |          |           |        |                 |                 |        |           |          |          | Prosecuting Attorney for May                                            |
| 06/28/22 Check Bowditch & Cassell Public Affairs                                                              | 3,000.00              | 3,000.00              |          |           |        |                 |                 |        |           |          |          | Legislative Lobbying Services                                           |
| 07/08/22 Check Hoffmann, Parker, Wilson, & Carberry PC 07/08/22 Check Hoffmann, Parker, Wilson, & Carberry PC | 17,931.79<br>3,000.00 | 17,931.79<br>3,000.00 |          |           |        |                 |                 |        |           |          |          | City Attorney fee for June 2022 Prosecuting Attorney for June           |
| 07/28/22 Check Bowditch & Cassell Public Affairs                                                              | 3,000.00              | 3,000.00              |          |           |        |                 |                 |        |           |          |          | Legislative Lobbying Services                                           |
| 08/10/22 Check Kaplan Kirsch & Rockwell                                                                       | 2,755.00              | 2,755.00              |          |           |        |                 |                 |        |           |          |          | EPA Notice of Violation                                                 |
| 08/10/22 Check Hoffmann, Parker, Wilson, & Carberry PC                                                        | 13,015.50             | 13,015.50             |          |           |        |                 |                 |        |           |          |          | City Attorney fee for July 2022                                         |
| 08/10/22 Check Hoffmann, Parker, Wilson, & Carberry PC                                                        | 3,000.00              | 3,000.00              |          |           |        |                 |                 |        |           |          |          | Prosecuting Attorney for July                                           |
| 08/29/22 Check Bowditch & Cassell Public Affairs                                                              | 3,000.00              | 3,000.00              |          |           |        |                 |                 |        |           |          |          | Legislative Lobbying Services                                           |
| 09/22/22 Check Hoffmann, Parker, Wilson, & Carberry PC                                                        | 33,019.85             | 33,019.85             |          |           |        |                 |                 |        |           |          |          | City Attorney fee for August 2022                                       |
| 09/22/22 Check Hoffmann, Parker, Wilson, & Carberry PC                                                        | 3,000.00              | 3,000.00              |          |           |        |                 |                 |        |           |          |          | Prosecuting Attorney for August                                         |
| 09/30/22 Check BerryDunn  Total Professional Services                                                         | 12,425.00             | 12,425.00             |          |           |        |                 |                 |        |           |          |          | Consulting Services                                                     |
| Actua                                                                                                         |                       | 228,507.37            |          | _         |        | -               |                 | -      | -         | _        |          | =                                                                       |
| Budge                                                                                                         |                       | 310,000.00            | -        | -         | -      | -               | -               | -      | -         | -        | -        | -                                                                       |
| Variance                                                                                                      | 81,492.63             | 81,492.63             | -        | -         | -      | -               | -               | -      | -         | -        | -        |                                                                         |
|                                                                                                               |                       |                       |          |           |        |                 |                 |        |           |          |          |                                                                         |
| 61400 Property Services Services 09/22/22 Check FCI Constructors                                              | 25,966.00             | 25,966.00             |          |           |        |                 |                 |        |           |          |          | Supplies for City Council meetings - Scanner/Xray machines              |
| 09/22/22 Check For Constructors                                                                               | 25,966.00             | 25,966.00             |          |           |        |                 |                 |        |           |          |          | Supplies for City Council meetings - Scarnier/Aray machines             |
| Actua                                                                                                         | 25,966.00             | 25,966.00             | -        | -         | -      | -               | -               | -      | -         | -        | -        | 7                                                                       |
| Budge                                                                                                         |                       |                       | -        | -         | -      | -               | -               | -      | -         | -        | -        | _                                                                       |
| Variance                                                                                                      | (25,966.00)           | (25,966.00)           | -        | -         | -      | -               | -               | -      | -         | -        | -        |                                                                         |
| 61500 Communication Services                                                                                  |                       |                       |          |           |        |                 |                 |        |           |          |          |                                                                         |
| 02/28/22 Pcard Scudder Press                                                                                  | 1,474.45              |                       |          |           |        | 361.22          | 361.22          | 376.01 | 376.00    |          |          | Neighborhood meeting cards                                              |
| 02/28/22 Pcard Div of Central Services                                                                        | 46.80                 | 46.80                 |          |           |        |                 |                 |        |           |          |          | Postage for mailing                                                     |
| 02/28/22 Pcard Scudder Press                                                                                  | 43.80                 |                       |          | 21.90     | 21.90  |                 |                 |        |           |          |          | Neighborhood meeting cards                                              |
| 03/31/22 Pcard Scudder Press                                                                                  | 666.50                |                       |          | 333.25    | 333.25 |                 |                 |        |           |          |          | Neighborhood meeting cards                                              |
| 03/31/22 Pcard Scudder Press                                                                                  | 728.24                |                       |          |           |        |                 |                 |        |           | 364.12   | 364.12   |                                                                         |
| 04/30/22 Pcard Scudder Press                                                                                  | 1,637.69              |                       | 1,637.69 |           |        | 40.00           | 40.00           |        |           |          |          | Mingle with the Mayor meeting cards                                     |
| 04/30/22 Pcard Scudder Press<br>04/30/22 Pcard Scudder Press                                                  | 36.00<br>727.16       |                       |          |           |        | 18.00<br>363.58 | 18.00<br>363.58 |        |           |          |          | Ward 4 intro to upcoming events cards Ward 2 neighborhood meeting cards |
| 04/30/22 Pcard Scudder Press                                                                                  | 747.29                |                       |          |           |        | 303.30          | 303.30          | 373.64 | 373.65    |          |          | Ward 3 neighborhood meeting cards                                       |
| 04/30/22 Poard Soudder Press                                                                                  | 27.00                 |                       |          |           |        | 13.50           | 13.50           | 070.04 | 070.00    |          |          | Ward 2 intro to upcoming events cards                                   |
| 05/31/22 Pcard Scudder Press                                                                                  | 660.15                |                       |          |           |        |                 |                 |        |           | 330.07   | 330.08   |                                                                         |
| 05/31/22 Pcard Scudder Press                                                                                  | 784.39                |                       |          | 392.20    | 392.19 |                 |                 |        |           |          |          | Ward 1 neighborhood meeting cards                                       |
| 06/30/22 Pcard Scudder Press                                                                                  | 43.00                 |                       |          |           |        |                 |                 | 21.50  | 21.50     |          |          | Ward 3 information cards                                                |
| 06/30/22 Pcard Scudder Press                                                                                  | 98.27                 | 4 607 0 :             |          |           |        |                 |                 |        |           | 98.27    |          | CML Board of Directors postcards                                        |
| 06/30/22 Pcard Div of Central Services<br>06/30/22 Pcard Scudder Press                                        | 1,827.34              | 1,827.34              |          |           |        |                 |                 | 270 54 | 270 50    |          |          | Postage for mailing neighborhood meeting cards                          |
| 06/30/22 Pcard Scudder Press<br>06/30/22 Pcard Scudder Press                                                  | 757.01<br>774.86      |                       |          |           |        | 387.43          | 387.43          | 378.51 | 378.50    |          |          | Ward 3 neighborhood meeting cards Ward 2 neighborhood meeting cards     |
| 07/31/22 Pcard Scudder Press                                                                                  | 1,929.99              | 1,929.99              |          |           |        | 307.73          | 307.73          |        |           |          |          | Citywide neighborhood meeting post cards                                |
| 07/31/22 Poard Soudder Press                                                                                  | 874.04                | .,520.00              |          |           |        |                 |                 | 437.02 | 437.02    |          |          | Ward 3 neighborhood meeting cards                                       |
| 07/31/22 GL Div of Central Services                                                                           | 19,672.28             | 19,672.28             |          |           |        |                 |                 |        |           |          |          | Postage fo NG Connection                                                |
| 08/31/22 Pcard Scudder Press                                                                                  | 728.06                |                       |          |           |        |                 |                 |        |           | 364.03   | 364.03   | Ward 4 neighborhood meeting cards                                       |