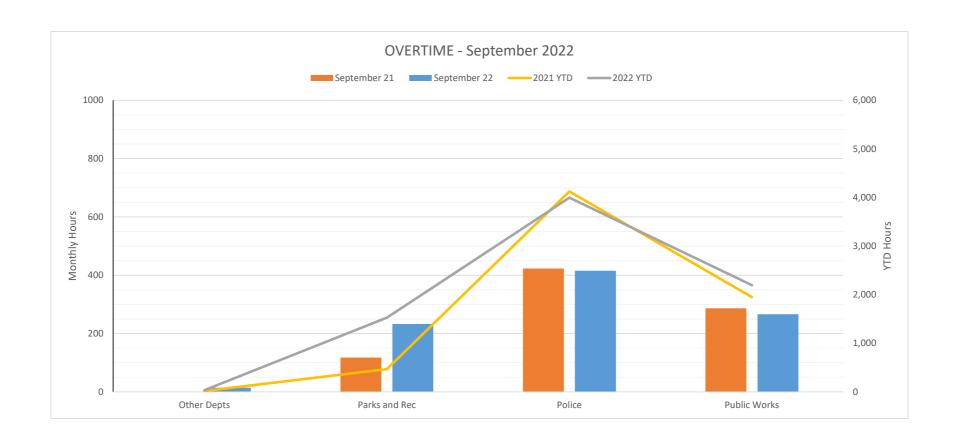

| 9,083.65                       | 9,083.65                       | -       | -         | -      | -         | -     | -    | -         | -        | -        |                                                                                                                     |
|          |                                                                                                                                                  |                                |                                |         |           |        |           |       |      |           |          |          |                                                                                                                     |



| Project Description        | 2022<br>Adopted<br>Budget | YTD<br>enditures | Amount<br>emaining | <br>2023<br>Estimate | 2024<br>Estimate | ı  | 2025<br>Estimate | I  | 2026<br>Estimate | 5-Year<br>Total | Funding Source |
|----------------------------|---------------------------|------------------|--------------------|----------------------|------------------|----|------------------|----|------------------|-----------------|----------------|
| CONSERVATION TRUST FUND    |                           |                  |                    |                      |                  |    |                  |    |                  |                 |                |
| Greenway Trail Replacement | \$<br>131,850             | \$<br>74,200     | \$<br>57,650       | \$<br>75,000         | \$<b