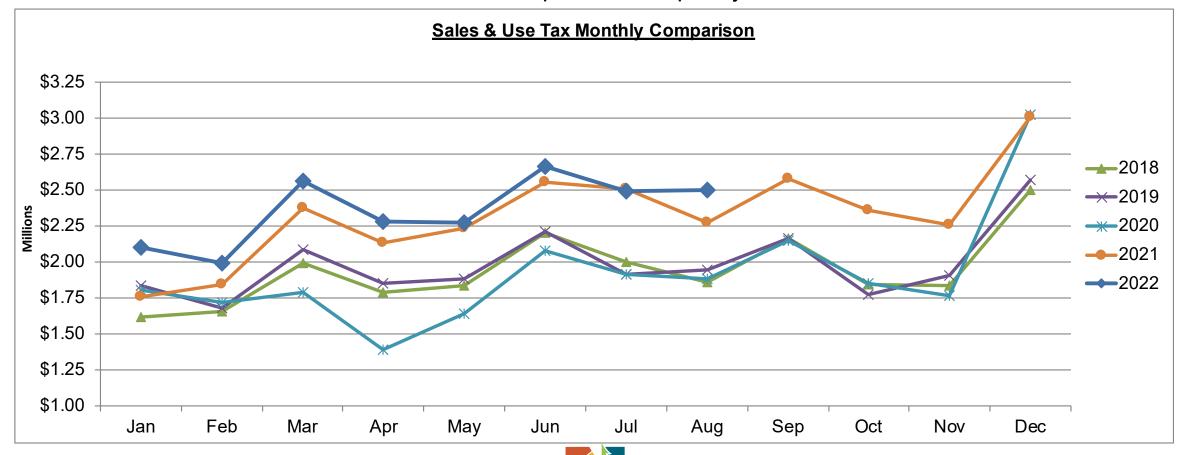

## Sales & use tax

- Year-to-date collections \$18,864,990
- Sales & use tax has increased 6.8% compared to the prior year

#### Sales and Use Tax

- Year-to-date sales and use taxes are up 6.8% compared to the previous year.
- Auto Use Tax -1.3%; Sales Tax +8.8%; Food Tax +5.5%; Marijuana Tax -17.1%