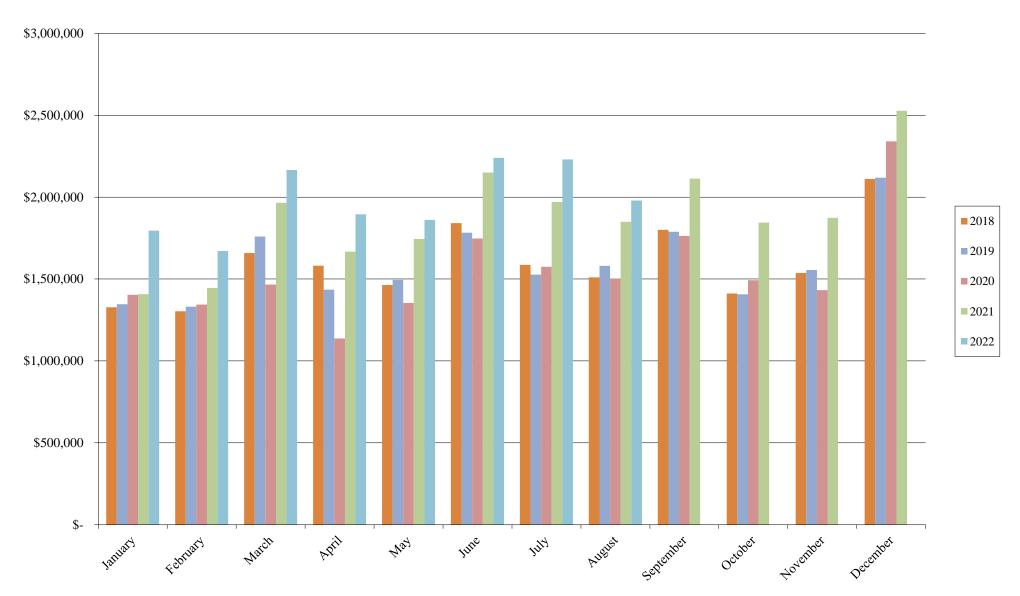

#### **Northglenn Sales Tax History Chart**

Due to normal collection cycles, the tax revenues presented above represent amounts collected as of the prior month and not that of the period being reported.