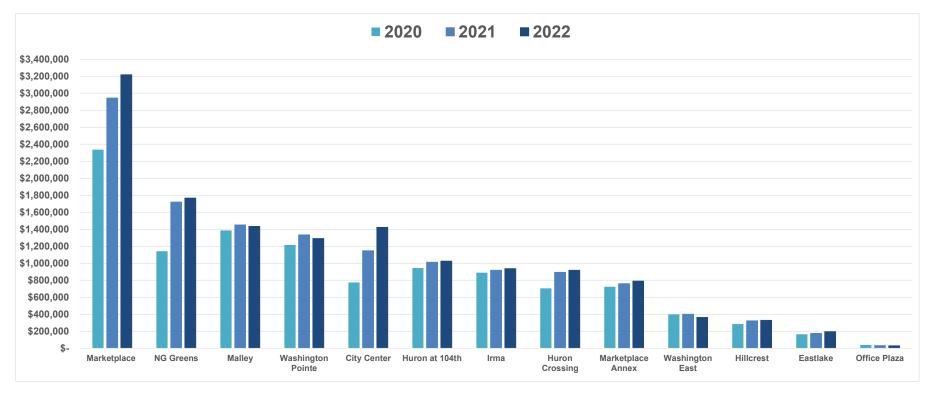

# **Tax Collected by Geographic Code**

|                   |         |         |    |             |                  | •             | •        |                                                                      |
|-------------------|---------|---------|----|-------------|------------------|---------------|----------|----------------------------------------------------------------------|
|                   |         |         | Ye | ear-to-Date |                  |               |          |                                                                      |
| Area              | 20      | 20      |    | 2021        | 2022             | \$<br>Change  | % Change | Sample of Area Businesses                                            |
| Marketplace       | \$ 2,3  | 336,444 | \$ | 2,944,662   | \$<br>3,219,281  | \$<br>274,619 | 9.33%    | Ross, Lowes, Cinzettis, Texas Roadhouse, Pet Smart                   |
| NG Greens         | 1,1     | 140,888 |    | 1,720,614   | 1,767,668        | 47,055        | 2.73%    | Best Buy, Boot Barn, Applebees, AMF                                  |
| Malley            | 1,3     | 386,370 |    | 1,451,517   | 1,435,554        | (15,963)      | -1.20%   | Green Solutions, Sherwin Williams, Vitamin Cottage, Mile High Thrift |
| Washington Pointe | 1,2     | 215,087 |    | 1,334,841   | 1,292,835        | (42,006)      | -3.15%   | O'Reilly, Safeway, Petco, Burger King, IGADI                         |
| City Center       | 7       | 774,094 |    | 1,148,372   | 1,423,068        | 274,695       | 23.92%   | Boondocks, Delta Hotel, Longhorn Steakhouse, Panera                  |
| Huron at 104th    | ç       | 943,285 |    | 1,013,651   | 1,026,718        | 13,067        | 1.29%    | Tamale Kitchen, Save-a-Lot, Arby's, AutoZone                         |
| Irma              | 8       | 388,679 |    | 919,030     | 938,127          | 19,097        | 2.08%    | Physician Preferred, Advanced Colllision, A Good Shop, The Glenn     |
| Huron Crossing    | 7       | 704,211 |    | 894,384     | 920,284          | 25,901        | 2.90%    | Peerless Tire, Cracker Barrel, bgood, Northglenn Autobody            |
| Marketplace Annex | 7       | 723,764 |    | 761,377     | 791,495          | 30,118        | 3.96%    | McDonald's, Car Toys, Taco Bell                                      |
| Washington East   | 3       | 397,634 |    | 401,019     | 364,989          | (36,030)      | -4.73%   | Walgreens, Tires Plus, Sonic, Pizza Hut                              |
| Hillcrest         | 2       | 284,985 |    | 324,271     | 330,757          | 6,485         | 2.00%    | Red Lobster, Santiago's, Fastsigns                                   |
| Eastlake          | 1       | 165,584 |    | 176,111     | 197,140          | 21,028        | 11.94%   | Circle K, Santiago's, Jiffy Lube                                     |
| Office Plaza      |         | 38,366  |    | 33,819      | 30,625           | (3,194)       | -9.44%   | Diamond Shamrock                                                     |
| Home Business     |         | 27,178  |    | 29,571      | 58,406           | 28,835        | 97.51%   |                                                                      |
| Total             | \$ 11,0 | 026,568 | \$ | 13,153,240  | \$<br>13,796,947 | \$<br>643,707 | 4.89%    |                                                                      |