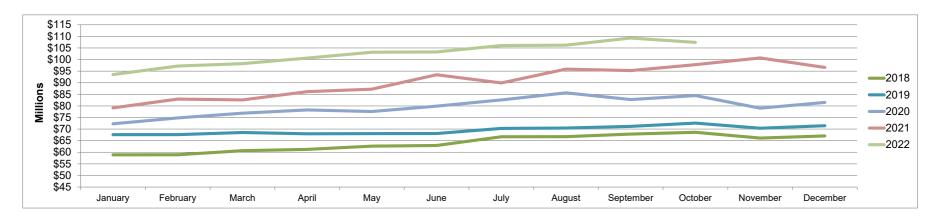

Cash & Investments 2022

|                       | January      | February     | March        | April         | May           | June          | July          | August        | September     | October       | November | December |
|-----------------------|--------------|--------------|--------------|---------------|---------------|---------------|---------------|---------------|---------------|---------------|----------|----------|
| General Fund          | \$27,208,038 | \$26,941,717 | \$27,094,104 | \$28,163,242  | \$28,365,591  | \$18,102,406  | \$19,122,727  | \$19,364,511  | \$19,237,493  | \$19,403,201  | \$0      | \$0      |
| CTF                   | \$1,135,808  | \$1,136,594  | \$1,268,315  | \$1,267,854   | \$1,270,005   | \$1,384,104   | \$1,384,665   | \$1,386,911   | \$1,499,266   | \$1,426,620   | \$0      | \$0      |
| CDBG                  | \$0          | \$0          | \$0          | \$0           | \$0           | \$0           | \$0           | \$0           | \$0           | \$0           | \$0      | \$0      |
| Capital Projects Fund | \$31,270,493 | \$33,833,823 | \$34,445,179 | \$35,489,076  | \$35,889,364  | \$46,783,077  | \$47,381,325  | \$47,480,029  | \$49,270,354  | \$46,663,525  | \$0      | \$0      |
| Water Fund            | \$27,436,646 | \$27,724,756 | \$28,160,956 | \$28,350,296  | \$28,865,855  | \$29,321,231  | \$29,856,401  | \$30,355,924  | \$30,854,018  | \$31,195,711  | \$0      | \$0      |
| Wastewater Fund       | \$2,633,923  | \$3,849,700  | \$3,526,714  | \$3,593,889   | \$4,887,140   | \$3,782,387   | \$4,644,607   | \$3,768,641   | \$4,868,705   | \$5,035,585   | \$0      | \$0      |
| Stormwater Fund       | \$1,331,961  | \$1,370,022  | \$1,404,281  | \$1,443,780   | \$1,487,011   | \$1,515,466   | \$1,544,940   | \$1,577,912   | \$1,582,967   | \$1,617,995   | \$0      | \$0      |
| Sanitation Fund       | \$2,502,570  | \$2,323,673  | \$2,344,067  | \$2,343,814   | \$2,389,395   | \$2,377,217   | \$2,101,885   | \$2,268,471   | \$1,970,635   | \$2,062,775   | \$0      | \$0      |
| Total                 | \$93,519,439 | \$97,180,285 | \$98.243.616 | \$100.651.951 | \$103,154,361 | \$103,265,888 | \$106.036.550 | \$106,202,399 | \$109,283,438 | \$107.405.412 | \$0      | \$0      |