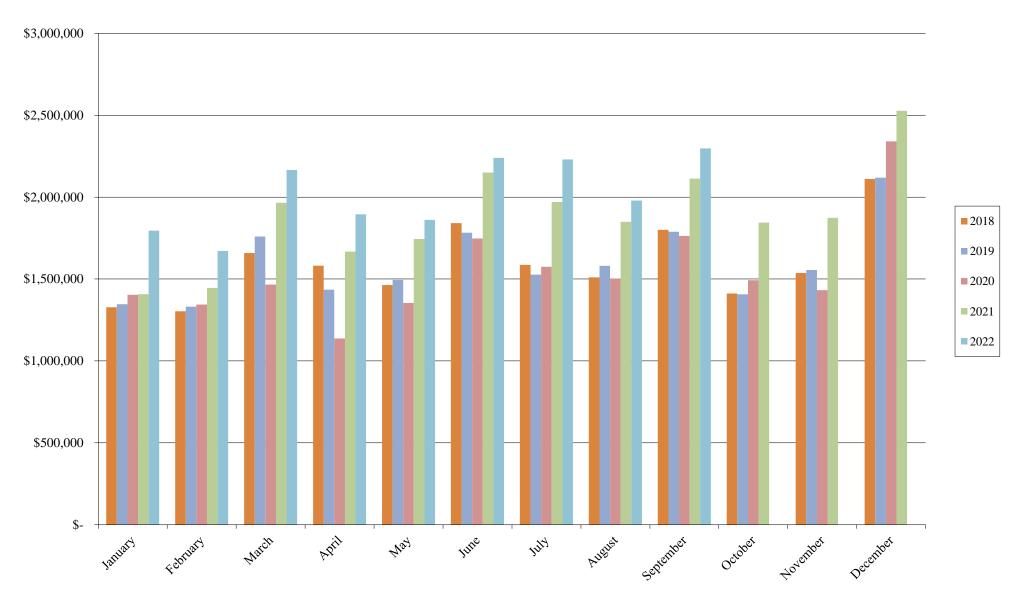

Cash & Investments 2022

|                       | January      | February     | March        | April         | May           | June          | July          | August        | September     | October       | November | December |
|-----------------------|--------------|--------------|--------------|---------------|---------------|---------------|---------------|---------------|---------------|---------------|----------|----------|
| General Fund          | \$27,208,038 | \$26,941,717 | \$27,094,104 | \$28,163,242  | \$28,365,591  | \$18,102,406  | \$19,122,727  | \$19,364,511  | \$19,237,493  | \$19,403,201  | \$0      | \$0      |
| CTF                   | \$1,135,808  | \$1,136,594  | \$1,268,315  | \$1,267,854   | \$1,270,005   | \$1,384,104   | \$1,384,665   | \$1,386,911   | \$1,499,266   | \$1,426,620   | \$0      | \$0      |
| CDBG                  | \$0          | \$0          | \$0          | \$0           | \$0           | \$0           | \$0           | \$0           | \$0           | \$0           | \$0      | \$0      |
| Capital Projects Fund | \$31,270,493 | \$33,833,823 | \$34,445,179 | \$35,489,076  | \$35,889,364  | \$46,783,077  | \$47,381,325  | \$47,480,029  | \$49,270,354  | \$46,663,525  | \$0      | \$0      |
| Water Fund            | \$27,436,646 | \$27,724,756 | \$28,160,956 | \$28,350,296  | \$28,865,855  | \$29,321,231  | \$29,856,401  | \$30,355,924  | \$30,854,018  | \$31,195,711  | \$0      | \$0      |
| Wastewater Fund       | \$2,633,923  | \$3,849,700  | \$3,526,714  | \$3,593,889   | \$4,887,140   | \$3,782,387   | \$4,644,607   | \$3,768,641   | \$4,868,705   | \$5,035,585   | \$0      | \$0      |
| Stormwater Fund       | \$1,331,961  | \$1,370,022  | \$1,404,281  | \$1,443,780   | \$1,487,011   | \$1,515,466   | \$1,544,940   | \$1,577,912   | \$1,582,967   | \$1,617,995   | \$0      | \$0      |
| Sanitation Fund       | \$2,502,570  | \$2,323,673  | \$2,344,067  | \$2,343,814   | \$2,389,395   | \$2,377,217   | \$2,101,885   | \$2,268,471   | \$1,970,635   | \$2,062,775   | \$0      | \$0      |
| Total                 | \$93,519,439 | \$97,180,285 | \$98.243.616 | \$100.651.951 | \$103,154,361 | \$103,265,888 | \$106.036.550 | \$106,202,399 | \$109,283,438 | \$107.405.412 | \$0      | \$0      |