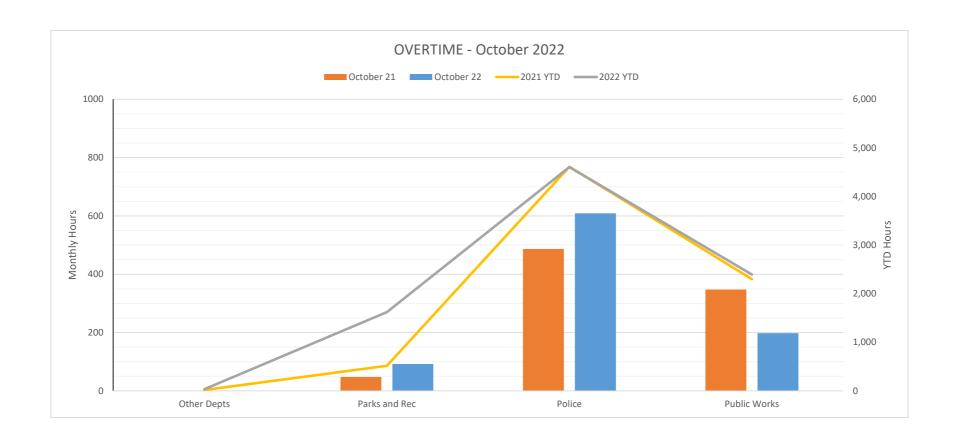

.35<br>9,025.00<br>553.50<br>4,132.50<br>24,370.85<br>30,000.00 | 4,500.00<br>(6,560.01) | 4,500.00<br>1,189.80 | 4,500.00                 | 4,500.00<br>(134.27)               | 4,500.00<br>1,904.92 | 4,500.00<br>1,708.46 | 4,500.00<br>1,472.52 | 4,500.00<br>(2,213.86) | 4,500.00                 | City Attorney fee for February 2022 City Attorney fee for March 2022 EPA Notice of valuation attorney fees City Attorney fee for April 2022 EPA Notice of valuation attorney fees City Attorney fee for May 2022 EPA Notice of valuation attorney fees City Attorney fee for June 2022 EPA Notice of valuation attorney fees City Attorney fee for August 2022 EPA Notice of valuation attorney fees City Attorney fee for August 2022 EPA Notice of valuation attorney fees City Attorney fee for September 2022 |



|                            |                           |    |                  | <br>_ / 10100.0     |    |                  |    |                  |    |                  |    |                  |                 |                |
|----------------------------|---------------------------|----|------------------|---------------------|----|------------------|----|------------------|----|------------------|----|------------------|-----------------|----------------|
| Project Description        | 2022<br>Adopted<br>Budget |    | YTD<br>enditures | Amount<br>Remaining | E  | 2023<br>Estimate | ı  | 2024<br>Estimate | ı  | 2025<br>Estimate | ı  | 2026<br>Estimate | 5-Year<br>Total | Funding Source |
| CONSERVATION TRUST FUND    |                           |    |                  |