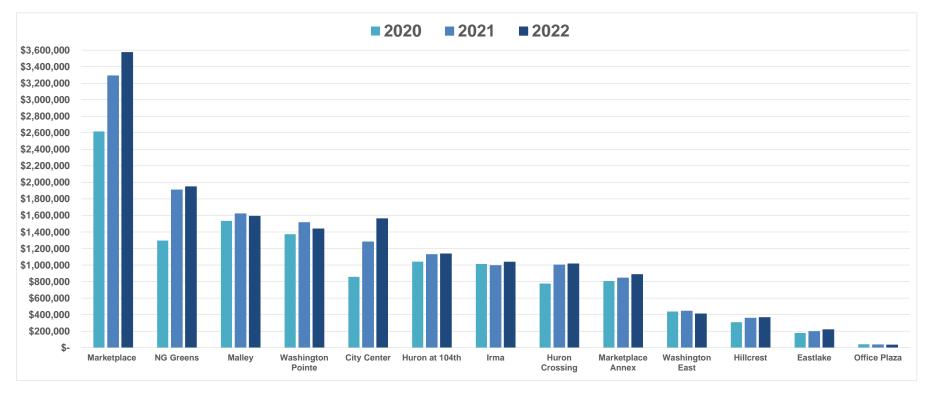

#### **Tax Collected by Geographic Code**

|                   |        |          |    |             |                  | •             | <b>U</b> . |                                                                      |
|-------------------|--------|----------|----|-------------|------------------|---------------|------------|----------------------------------------------------------------------|
|                   |        |          | Y  | ear-to-Date |                  |               |            |                                                                      |
| Area              | 2      | 2020     |    | 2021        | 2022             | \$<br>Change  | % Change   | Sample of Area Businesses                                            |
| Marketplace       | \$ 2,  | ,616,412 | \$ | 3,291,107   | \$<br>3,573,163  | \$<br>282,056 | 8.57%      | Ross, Lowes, Cinzettis, Texas Roadhouse, Pet Smart                   |
| NG Greens         | 1,     | ,296,473 |    | 1,909,894   | 1,948,939        | 39,045        | 2.04%      | Best Buy, Boot Barn, Applebees, AMF                                  |
| Malley            | 1,     | ,534,055 |    | 1,622,132   | 1,592,190        | (29,942)      | -1.98%     | Green Solutions, Sherwin Williams, Vitamin Cottage, Mile High Thrift |
| Washington Pointe | 1,     | ,373,788 |    | 1,514,912   | 1,437,644        | (77,268)      | -5.10%     | O'Reilly, Safeway, Petco, Burger King, IGADI                         |
| City Center       |        | 857,691  |    | 1,281,573   | 1,561,958        | 280,384       | 21.88%     | Boondocks, Delta Hotel, Longhorn Steakhouse, Panera                  |
| Huron at 104th    | 1,     | ,040,764 |    | 1,128,260   | 1,136,044        | 7,783         | 0.69%      | Tamale Kitchen, Save-a-Lot, Arby's, AutoZone                         |
| Irma              | 1,     | ,013,539 |    | 994,828     | 1,036,572        | 41,744        | 4.20%      | Physician Preferred, Advanced Colllision, A Good Shop, The Glenn     |
| Huron Crossing    |        | 776,898  |    | 1,001,647   | 1,015,334        | 13,688        | 1.37%      | Peerless Tire, Cracker Barrel, bgood, Northglenn Autobody            |
| Marketplace Annex |        | 807,252  |    | 843,676     | 885,966          | 42,290        | 5.01%      | McDonald's, Car Toys, Taco Bell                                      |
| Washington East   |        | 438,322  |    | 443,942     | 409,924          | (34,018)      | -4.03%     | Walgreens, Tires Plus, Sonic, Pizza Hut                              |
| Hillcrest         |        | 308,322  |    | 358,526     | 365,851          | 7,325         | 2.04%      | Red Lobster, Santiago's, Fastsigns                                   |
| Eastlake          |        | 178,199  |    | 196,857     | 218,933          | 22,076        | 11.21%     | Circle K, Santiago's, Jiffy Lube                                     |
| Office Plaza      |        | 41,639   |    | 36,650      | 33,265           | (3,385)       | -9.24%     | Diamond Shamrock                                                     |
| Home Business     |        | 29,179   |    | 31,815      | 59,947           | 28,132        | 88.42%     |                                                                      |
| Total             | \$ 12, | ,312,532 | \$ | 14,655,821  | \$<br>15,275,731 | \$<br>619,910 | 4.23%      |                                                                      |