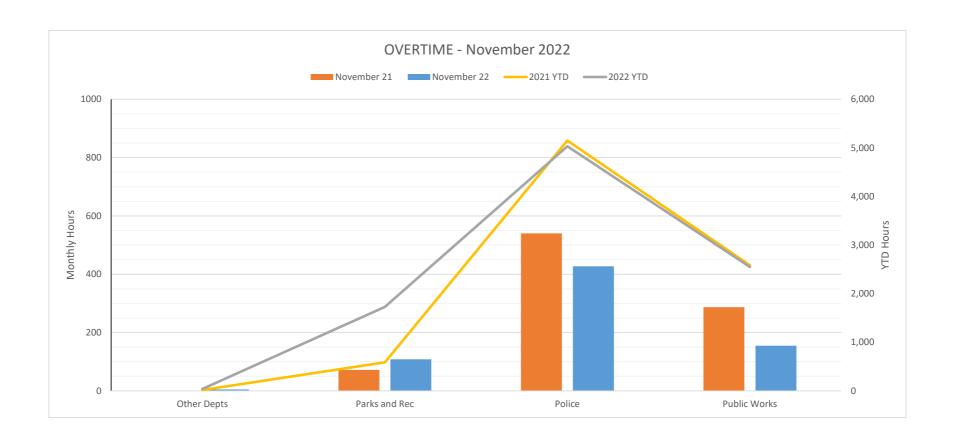

| (11,700.00)           | (11,100.00)              | -                      | -                    | -                    | -                    | -                    | -                    | -                    | -                      | -                    |                                                                               |
|                                                                                                    | •                     |                          | •                      |                      |                      |                      |                      |                      |                      |                        |                      |                                                                               |



| Project Description        | 2022<br>Adopted<br>Budget | YTD<br>enditures | Amount<br>emaining | !  | 2023<br>Estimate | 2024<br>Estimate | <br>2025<br>Estimate | ı  | 2026<br>Estimate | 5-Year<br>Total | Funding Source |
|----------------------------|---------------------------|------------------|--------------------|----|------------------|------------------|----------------------|----|------------------|-----------------|----------------|
| CONSERVATION TRUST FUND    |                           |                  |                    |    |                  |                  |                      |    |                  |                 |                |
| Greenway Trail Replacement | \$<br>131,850             | \$<br>74,200     | \$<br>57,650       | \$ | 75,000           | \$<