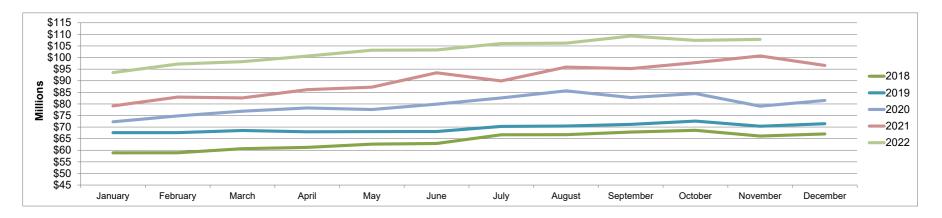

Cash & Investments 2022

|                       | January      | February     | March        | April         | May           | June          | July          | August        | September     | October       | November      | December |
|-----------------------|--------------|--------------|--------------|---------------|---------------|---------------|---------------|---------------|---------------|---------------|---------------|----------|
| General Fund          | \$27,208,038 | \$26,941,717 | \$27,094,104 | \$28,163,242  | \$28,365,591  | \$18,102,406  | \$19,122,727  | \$19,364,511  | \$19,237,493  | \$19,403,201  | \$19,308,927  | \$0      |
| CTF                   | \$1,135,808  | \$1,136,594  | \$1,268,315  | \$1,267,854   | \$1,270,005   | \$1,384,104   | \$1,384,665   | \$1,386,911   | \$1,499,266   | \$1,426,620   | \$1,428,126   | \$0      |
| CDBG                  | \$0          | \$0          | \$0          | \$0           | \$0           | \$0           | \$0           | \$0           | \$0           | \$0           | \$0           | \$0      |
| Capital Projects Fund | \$31,270,493 | \$33,833,823 | \$34,445,179 | \$35,489,076  | \$35,889,364  | \$46,783,077  | \$47,381,325  | \$47,480,029  | \$49,270,354  | \$46,663,525  | \$46,486,676  | \$0      |
| Water Fund            | \$27,436,646 | \$27,724,756 | \$28,160,956 | \$28,350,296  | \$28,865,855  | \$29,321,231  | \$29,856,401  | \$30,355,924  | \$30,854,018  | \$31,195,711  | \$31,825,180  | \$0      |
| Wastewater Fund       | \$2,633,923  | \$3,849,700  | \$3,526,714  | \$3,593,889   | \$4,887,140   | \$3,782,387   | \$4,644,607   | \$3,768,641   | \$4,868,705   | \$5,035,585   | \$5,061,522   | \$0      |
| Stormwater Fund       | \$1,331,961  | \$1,370,022  | \$1,404,281  | \$1,443,780   | \$1,487,011   | \$1,515,466   | \$1,544,940   | \$1,577,912   | \$1,582,967   | \$1,617,995   | \$1,642,371   | \$0      |
| Sanitation Fund       | \$2,502,570  | \$2,323,673  | \$2,344,067  | \$2,343,814   | \$2,389,395   | \$2,377,217   | \$2,101,885   | \$2,268,471   | \$1,970,635   | \$2,062,775   | \$2,091,147   | \$0      |
| Total                 | \$93,519,439 | \$97,180,285 | \$98,243,616 | \$100,651,951 | \$103,154,361 | \$103,265,888 | \$106,036,550 | \$106,202,399 | \$109,283,438 | \$107,405,412 | \$107,843,949 | \$0      |