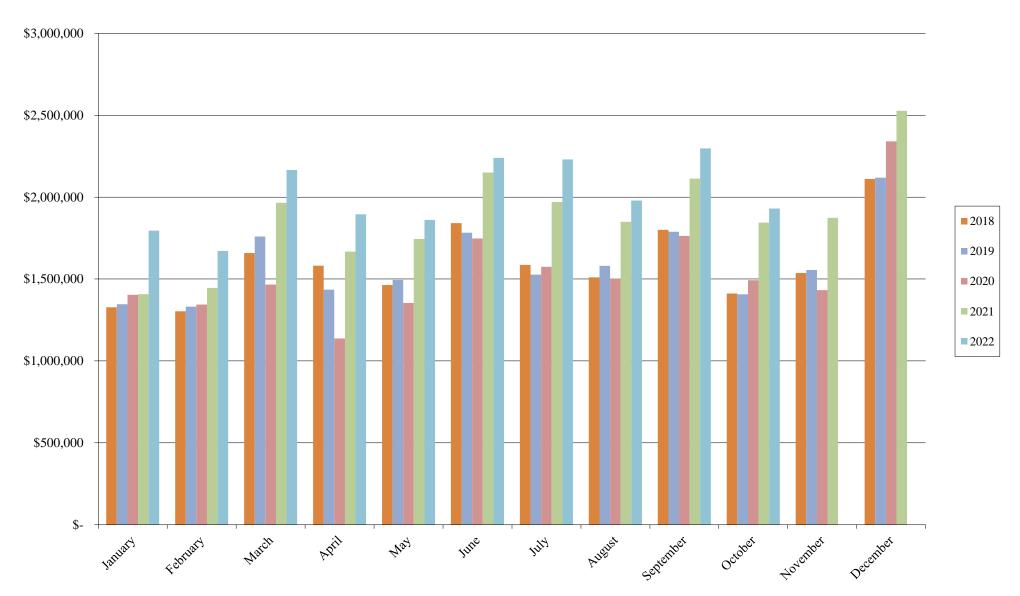

Cash & Investments 2022

|                       | January      | February     | March        | April         | May           | June          | July          | August        | September     | October       | November      | December |
|-----------------------|--------------|--------------|--------------|---------------|---------------|---------------|---------------|---------------|---------------|---------------|---------------|----------|
| General Fund          | \$27,208,038 | \$26,941,717 | \$27,094,104 | \$28,163,242  | \$28,365,591  | \$18,102,406  | \$19,122,727  | \$19,364,511  | \$19,237,493  | \$19,403,201  | \$19,308,927  | \$0      |
| CTF                   | \$1,135,808  | \$1,136,594  | \$1,268,315  | \$1,267,854   | \$1,270,005   | \$1,384,104   | \$1,384,665   | \$1,386,911   | \$1,499,266   | \$1,426,620   | \$1,428,126   | \$0      |
| CDBG                  | \$0          | \$0          | \$0          | \$0           | \$0           | \$0           | \$0           | \$0           | \$0           | \$0           | \$0           | \$0      |
| Capital Projects Fund | \$31,270,493 | \$33,833,823 | \$34,445,179 | \$35,489,076  | \$35,889,364  | \$46,783,077  | \$47,381,325  | \$47,480,029  | \$49,270,354  | \$46,663,525  | \$46,486,676  | \$0      |
| Water Fund            | \$27,436,646 | \$27,724,756 | \$28,160,956 | \$28,350,296  | \$28,865,855  | \$29,321,231  | \$29,856,401  | \$30,355,924  | \$30,854,018  | \$31,195,711  | \$31,825,180  | \$0      |
| Wastewater Fund       | \$2,633,923  | \$3,849,700  | \$3,526,714  | \$3,593,889   | \$4,887,140   | \$3,782,387   | \$4,644,607   | \$3,768,641   | \$4,868,705   | \$5,035,585   | \$5,061,522   | \$0      |
| Stormwater Fund       | \$1,331,961  | \$1,370,022  | \$1,404,281  | \$1,443,780   | \$1,487,011   | \$1,515,466   | \$1,544,940   | \$1,577,912   | \$1,582,967   | \$1,617,995   | \$1,642,371   | \$0      |
| Sanitation Fund       | \$2,502,570  | \$2,323,673  | \$2,344,067  | \$2,343,814   | \$2,389,395   | \$2,377,217   | \$2,101,885   | \$2,268,471   | \$1,970,635   | \$2,062,775   | \$2,091,147   | \$0      |
| Total                 | \$93,519,439 | \$97,180,285 | \$98,243,616 | \$100,651,951 | \$103,154,361 | \$103,265,888 | \$106,036,550 | \$106,202,399 | \$109,283,438 | \$107,405,412 | \$107,843,949 | \$0      |

### **Northglenn Sales Tax History Chart**

Due to normal collection cycles, the tax revenues presented above represent amounts collected as of the prior month and not that of the period being reported.