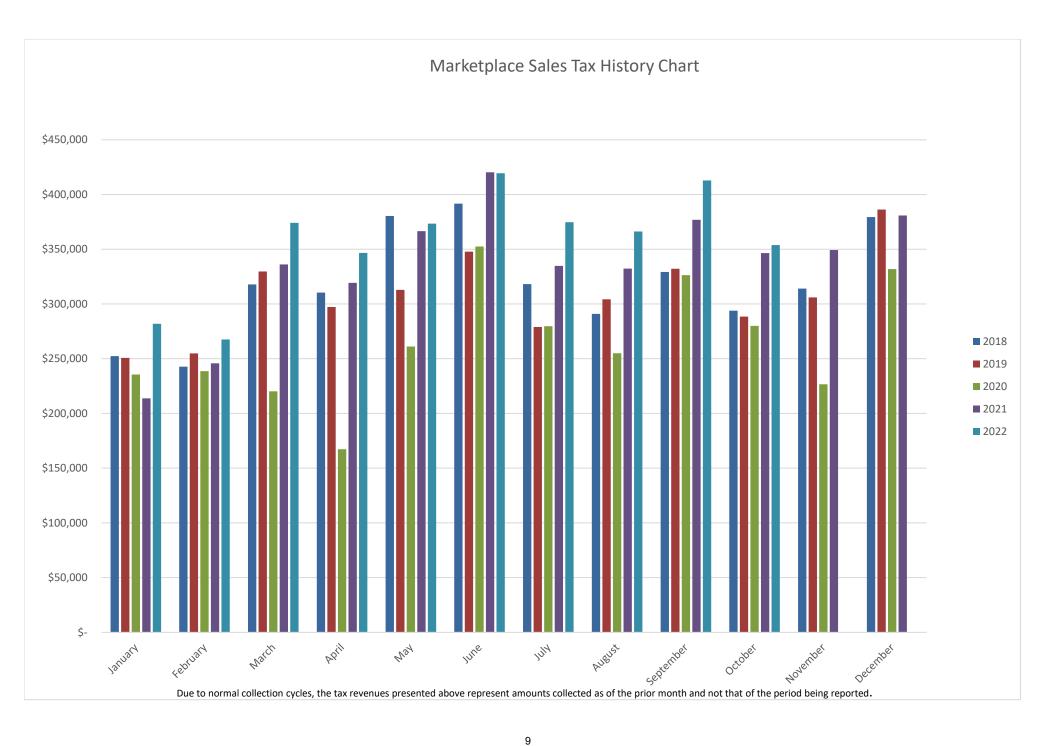

### **Northglenn Sales Tax History Chart**

Due to normal collection cycles, the tax revenues presented above represent amounts collected as of the prior month and not that of the period being reported.