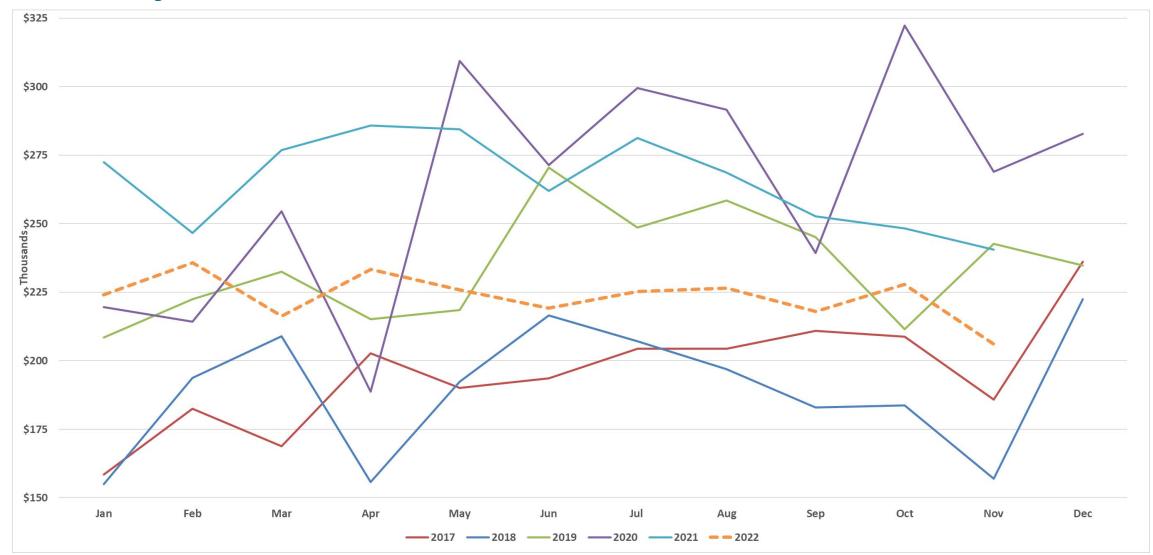

### Tax Collected by Geographic Code

|                   |                  |    |              |                  |    |          | <b>U</b> 1 |                                                                      |
|-------------------|------------------|----|--------------|------------------|----|----------|------------|----------------------------------------------------------------------|
|                   |                  | Y  | 'ear-to-Date |                  |    |          |            |                                                                      |
| Area              | 2020             |    | 2021         | 2022             | 9  | Change   | % Change   | Sample of Area Businesses                                            |
| Marketplace       | \$<br>2,843,078  | \$ | 3,640,448    | \$<br>3,927,963  | \$ | 287,515  | 7.90%      | Ross, Lowes, Cinzettis, Texas Roadhouse, Pet Smart                   |
| NG Greens         | 1,485,899        |    | 2,132,779    | 2,184,564        |    | 51,785   | 2.43%      | Best Buy, Boot Barn, Applebees, AMF                                  |
| Malley            | 1,667,075        |    | 1,772,851    | 1,729,000        |    | (43,851) | -2.65%     | Green Solutions, Sherwin Williams, Vitamin Cottage, Mile High Thrift |
| Washington Pointe | 1,539,236        |    | 1,656,335    | 1,607,253        |    | (49,082) | -2.96%     | O'Reilly, Safeway, Petco, Burger King, IGADI                         |
| City Center       | 922,103          |    | 1,411,750    | 1,672,980        |    | 261,230  | 18.50%     | Boondocks, Delta Hotel, Longhorn Steakhouse, Panera                  |
| Huron at 104th    | 1,133,846        |    | 1,231,757    | 1,238,203        |    | 6,446    | 0.52%      | Tamale Kitchen, Save-a-Lot, Arby's, AutoZone                         |
| Irma              | 1,116,995        |    | 1,077,041    | 1,120,011        |    | 42,970   | 3.99%      | Physician Preferred, Advanced Colllision, A Good Shop, The Glenn     |
| Huron Crossing    | 869,079          |    | 1,095,058    | 1,112,718        |    | 17,660   | 1.61%      | Peerless Tire, Cracker Barrel, bgood, Northglenn Autobody            |
| Marketplace Annex | 874,643          |    | 924,615      | 968,014          |    | 43,400   | 4.69%      | McDonald's, Car Toys, Taco Bell                                      |
| Washington East   | 477,677          |    | 487,287      | 453,057          |    | (34,230) | -3.70%     | Walgreens, Tires Plus, Sonic, Pizza Hut                              |
| Hillcrest         | 340,765          |    | 384,063      | 396,528          |    | 12,464   | 3.25%      | Red Lobster, Santiago's, Fastsigns                                   |
| Eastlake          | 201,279          |    | 216,045      | 238,975          |    | 22,930   | 10.61%     | Circle K, Santiago's, Jiffy Lube                                     |
| Office Plaza      | 46,259           |    | 40,072       | 37,924           |    | (2,147)  | -5.36%     | Diamond Shamrock                                                     |
| Home Business     | 31,798           |    | 33,633       | 61,358           |    | 27,725   | 82.43%     |                                                                      |
| Total             | \$<br>13,549,732 | \$ | 16,103,733   | \$<br>16,748,547 | \$ | 644,814  | 4.00%      |                                                                      |