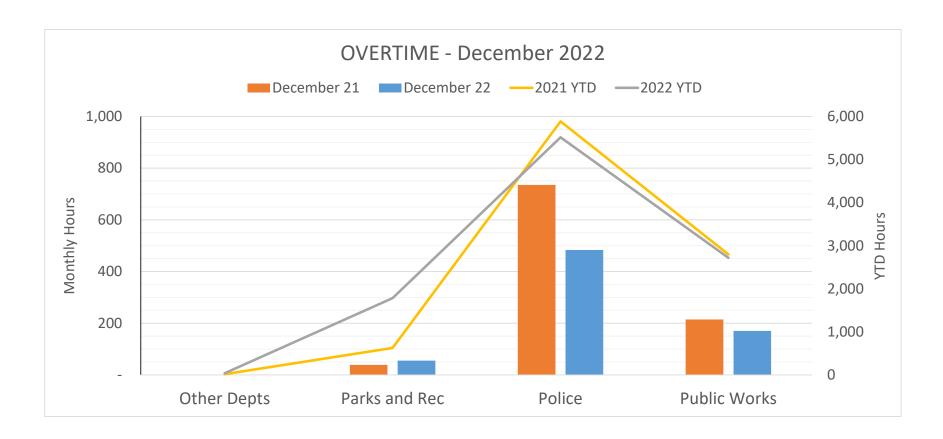

-                                     |
|          |                           | Budget                      | (12,948.48)            | (12,948.48)            | -       | -         | -      | -         | -     | -    | -         | -        | -        |                                       |
|          |                           | Variance                    | (12,940.40)            | (12,940.40)            | -       | -         | -      | -         | -     | -    | -         | -        | -        |                                       |
|          |                           | I                           | -                      | I                      |         |           |        |           |       |      |           |          |          |                                       |



|                            |                           | YTD | ) Decembe        | r 20 | 22 Actuals          |                      |    |                  |    |                  |                  |                 |                |
|----------------------------|---------------------------|-----|------------------|------|---------------------|----------------------|----|------------------|----|------------------|------------------|-----------------|----------------|
| Project Description        | 2022<br>Adopted<br>Budget | Ехр | YTD<br>enditures |      | Amount<br>Remaining | <br>2023<br>Estimate | E  | 2024<br>Estimate | E  | 2025<br>Estimate | 2026<br>Estimate | 5-Year<br>Total | Funding Source |
| CONSERVATION TRUST FUND    |                           |     |                  |