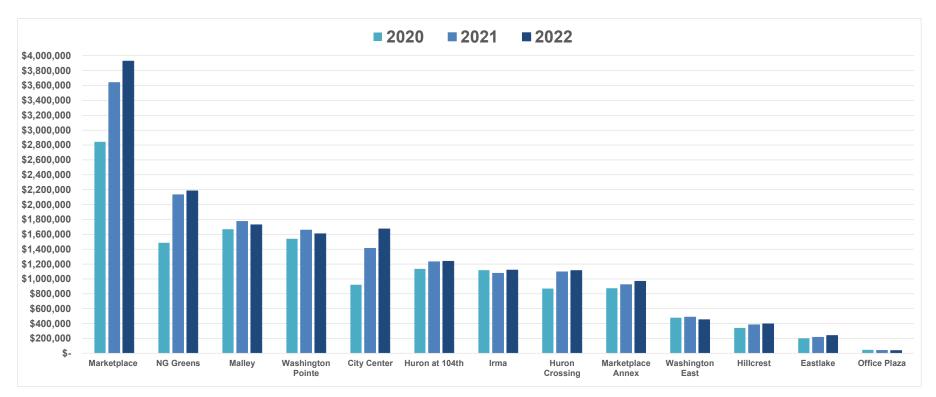

### Tax Collected by Geographic Code

|                   |                  |    |              |                  |    |          | <b>U</b> 1 |                                                                      |
|-------------------|------------------|----|--------------|------------------|----|----------|------------|----------------------------------------------------------------------|
|                   |                  | Y  | 'ear-to-Date |                  |    |          |            |                                                                      |
| Area              | 2020             |    | 2021         | 2022             | 9  | Change   | % Change   | Sample of Area Businesses                                            |
| Marketplace       | \$<br>2,843,078  | \$ | 3,640,448    | \$<br>3,927,963  | \$ | 287,515  | 7.90%      | Ross, Lowes, Cinzettis, Texas Roadhouse, Pet Smart                   |
| NG Greens         | 1,485,899        |    | 2,132,779    | 2,184,564        |    | 51,785   | 2.43%      | Best Buy, Boot Barn, Applebees, AMF                                  |
| Malley            | 1,667,075        |    | 1,772,851    | 1,729,000        |    | (43,851) | -2.65%     | Green Solutions, Sherwin Williams, Vitamin Cottage, Mile High Thrift |
| Washington Pointe | 1,539,236        |    | 1,656,335    | 1,607,253        |    | (49,082) | -2.96%     | O'Reilly, Safeway, Petco, Burger King, IGADI                         |
| City Center       | 922,103          |    | 1,411,750    | 1,672,980        |    | 261,230  | 18.50%     | Boondocks, Delta Hotel, Longhorn Steakhouse, Panera                  |
| Huron at 104th    | 1,133,846        |    | 1,231,757    | 1,238,203        |    | 6,446    | 0.52%      | Tamale Kitchen, Save-a-Lot, Arby's, AutoZone                         |
| Irma              | 1,116,995        |    | 1,077,041    | 1,120,011        |    | 42,970   | 3.99%      | Physician Preferred, Advanced Colllision, A Good Shop, The Glenn     |
| Huron Crossing    | 869,079          |    | 1,095,058    | 1,112,718        |    | 17,660   | 1.61%      | Peerless Tire, Cracker Barrel, bgood, Northglenn Autobody            |
| Marketplace Annex | 874,643          |    | 924,615      | 968,014          |    | 43,400   | 4.69%      | McDonald's, Car Toys, Taco Bell                                      |
| Washington East   | 477,677          |    | 487,287      | 453,057          |    | (34,230) | -3.70%     | Walgreens, Tires Plus, Sonic, Pizza Hut                              |
| Hillcrest         | 340,765          |    | 384,063      | 396,528          |    | 12,464   | 3.25%      | Red Lobster, Santiago's, Fastsigns                                   |
| Eastlake          | 201,279          |    | 216,045      | 238,975          |    | 22,930   | 10.61%     | Circle K, Santiago's, Jiffy Lube                                     |
| Office Plaza      | 46,259           |    | 40,072       | 37,924           |    | (2,147)  | -5.36%     | Diamond Shamrock                                                     |
| Home Business     | 31,798           |    | 33,633       | 61,358           |    | 27,725   | 82.43%     |                                                                      |
| Total             | \$<br>13,549,732 | \$ | 16,103,733   | \$<br>16,748,547 | \$ | 644,814  | 4.00%      |                                                                      |