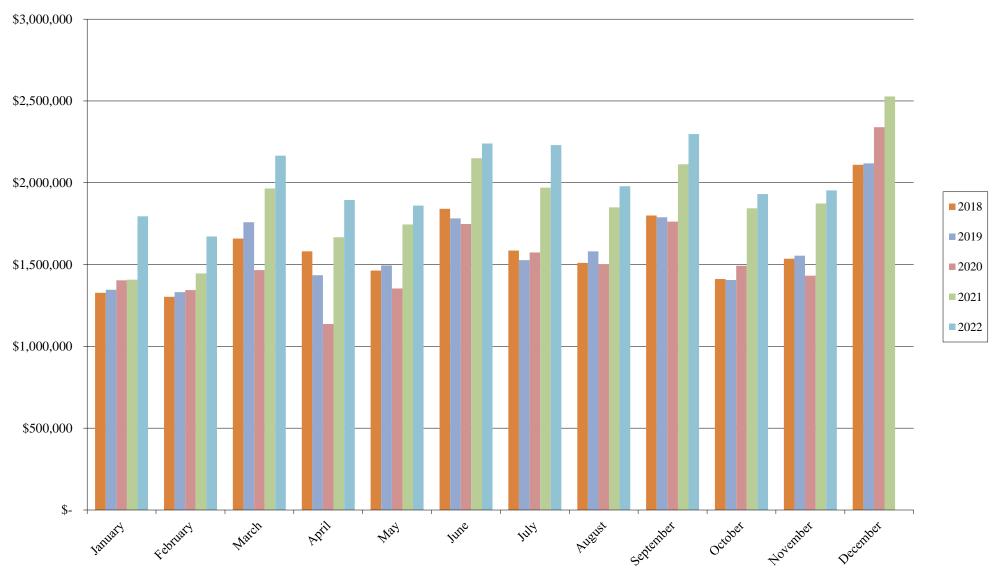

Northglenn Sales Tax History Chart

Due to normal collection cycles, the tax revenues presented above represent amounts collected as of the prior month and not that of the period being reported.