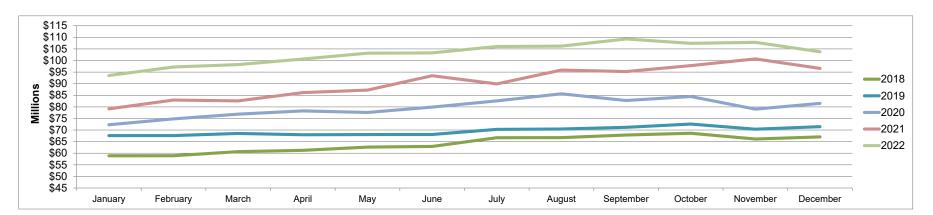

### Cash & Investments 2022

|                       | January      | February     | March        | April         | Мау           | June          | July          | August        | September     | October       | November      | December      |
|-----------------------|--------------|--------------|--------------|---------------|---------------|---------------|---------------|---------------|---------------|---------------|---------------|---------------|
| General Fund          | \$27,208,038 | \$26,941,717 | \$27,094,104 | \$28,163,242  | \$28,365,591  | \$18,102,406  | \$19,122,727  | \$19,364,511  | \$19,237,493  | \$19,403,201  | \$19,308,927  | \$14,257,489  |
| CTF                   | \$1,135,808  | \$1,136,594  | \$1,268,315  | \$1,267,854   | \$1,270,005   | \$1,384,104   | \$1,384,665   | \$1,386,911   | \$1,499,266   | \$1,426,620   | \$1,428,126   | \$1,554,657   |
| CDBG                  | \$0          | \$0          | \$0          | \$0           | \$0           | \$0           | \$0           | \$0           | \$0           | \$0           | \$0           | \$0           |
| Capital Projects Fund | \$31,270,493 | \$33,833,823 | \$34,445,179 | \$35,489,076  | \$35,889,364  | \$46,783,077  | \$47,381,325  | \$47,480,029  | \$49,270,354  | \$46,663,525  | \$46,486,676  | \$49,454,211  |
| Water Fund            | \$27,436,646 | \$27,724,756 | \$28,160,956 | \$28,350,296  | \$28,865,855  | \$29,321,231  | \$29,856,401  | \$30,355,924  | \$30,854,018  | \$31,195,711  | \$31,825,180  | \$30,245,953  |
| Wastewater Fund       | \$2,633,923  | \$3,849,700  | \$3,526,714  | \$3,593,889   | \$4,887,140   | \$3,782,387   | \$4,644,607   | \$3,768,641   | \$4,868,705   | \$5,035,585   | \$5,061,522   | \$4,489,192   |
| Stormwater Fund       | \$1,331,961  | \$1,370,022  | \$1,404,281  | \$1,443,780   | \$1,487,011   | \$1,515,466   | \$1,544,940   | \$1,577,912   | \$1,582,967   | \$1,617,995   | \$1,642,371   | \$1,667,368   |
| Sanitation Fund       | \$2,502,570  | \$2,323,673  | \$2,344,067  | \$2,343,814   | \$2,389,395   | \$2,377,217   | \$2,101,885   | \$2,268,471   | \$1,970,635   | \$2,062,775   | \$2,091,147   | \$2,107,208   |
| Total                 | \$93,519,439 | \$97,180,285 | \$98,243,616 | \$100,651,951 | \$103,154,361 | \$103,265,888 | \$106,036,550 | \$106,202,399 | \$109,283,438 | \$107,405,412 | \$107,843,949 | \$103,776,078 |