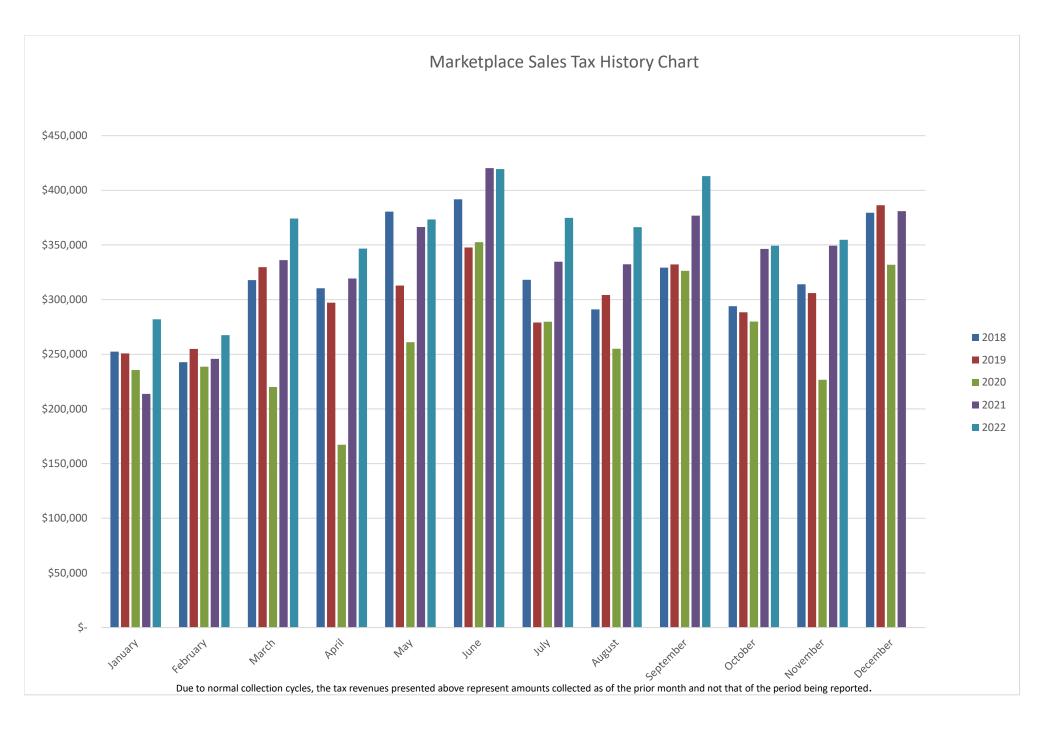

Northglenn Sales Tax History Chart

Due to normal collection cycles, the tax revenues presented above represent amounts collected as of the prior month and not that of the period being reported.