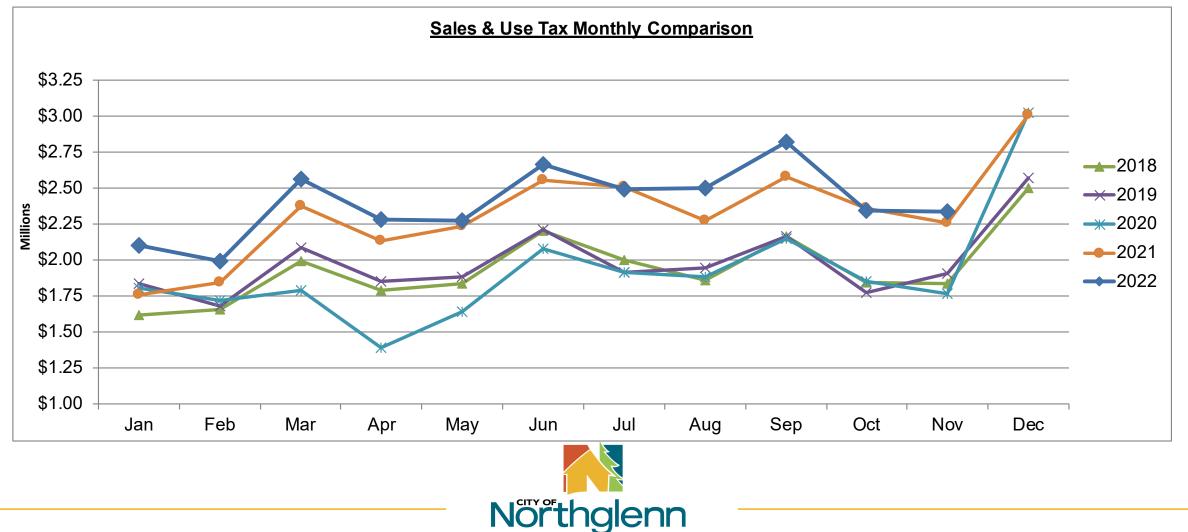

# Sales & use tax

- Year-to-date collections \$26,360,150
- Sales & use tax has increased 6.0% compared to the prior year

### Sales and Use Tax

- Year-to-date sales and use taxes are up 6.0% compared to the previous year.
- Auto Use Tax -2.3%; Sales Tax +7.9%; Food Tax +9.9%; Marijuana Tax -15.8%
- General Fund
  - Revenues within the fund total \$32,191,011, an increase over last year of 7.2%, or \$2,183,707. The increases are mostly attributed to sales tax, intergovernmental (ARPA), increased participation fees at the recreation center, and a one-time payment of \$394,396 from the Metropolitan Football Stadium District. Decreased revenue is occurring in use tax related to Karl's Farm construction in the prior year, and fines and forfeitures are lower due to fewer tickets being written.
  - Expenditures total \$47,388,735, accounting for 94.4% of the annual appropriation. Spending within the fund is consistent with the planned budget, that was 15% greater than the prior year.

Northglenn Sales Tax History Chart

Due to normal collection cycles, the tax revenues presented above represent amounts collected as of the prior month and not that of the period being reported.