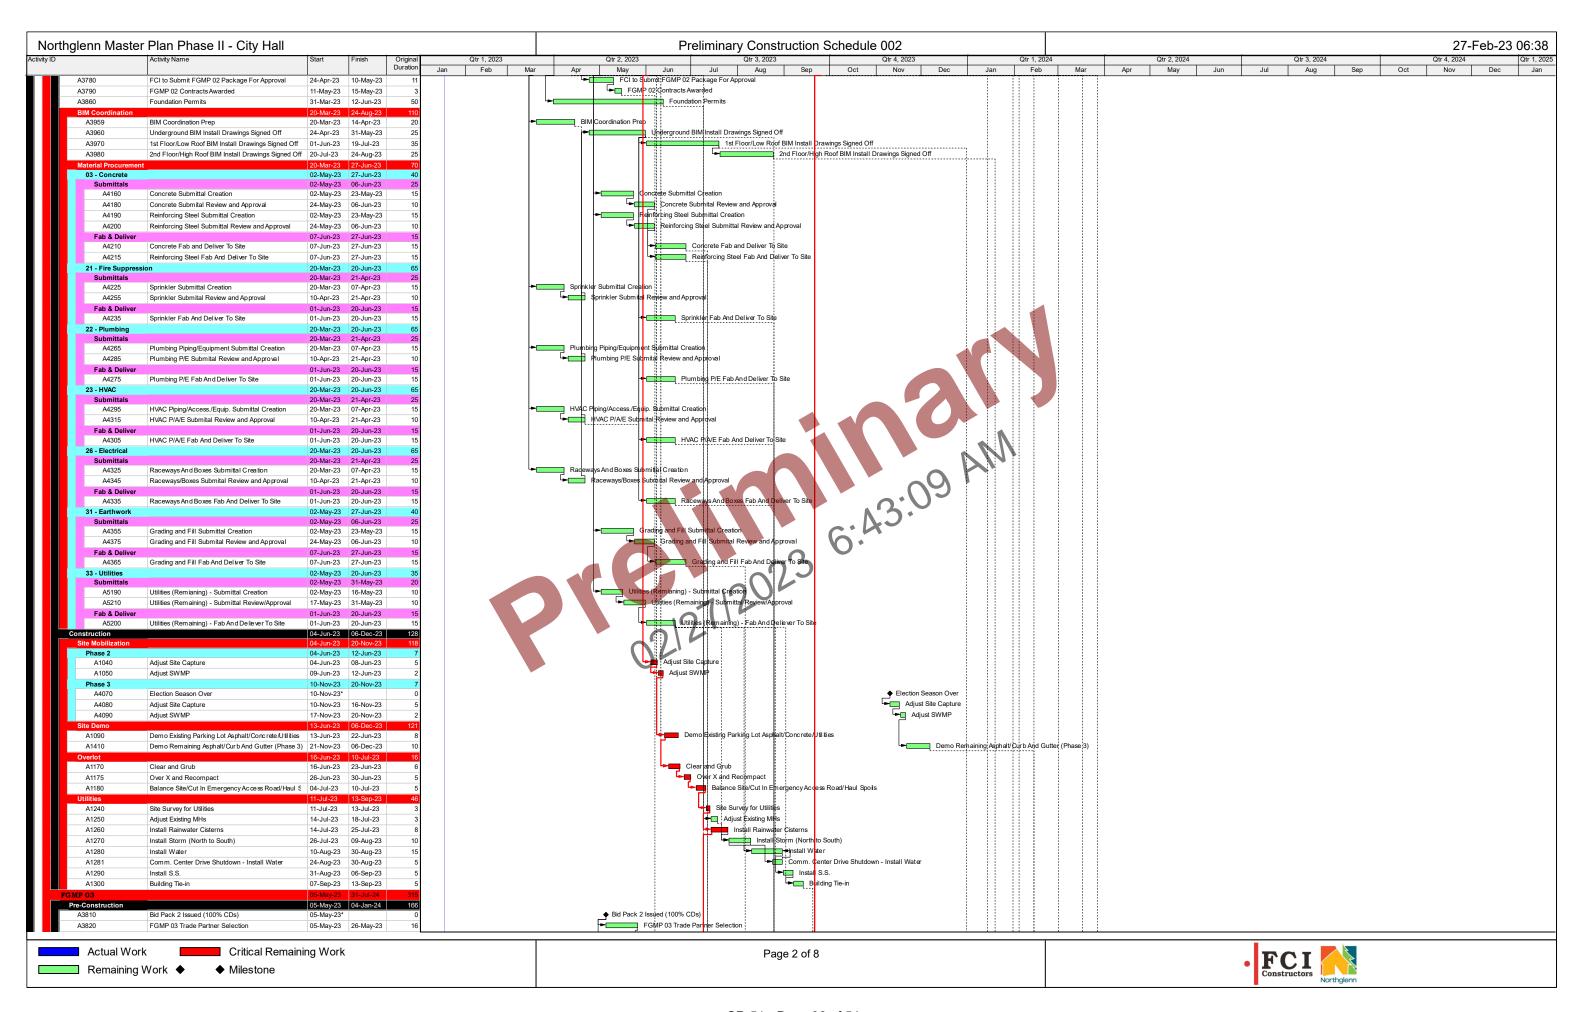

The upcoming project schedule is as follows for design of the new City Hall facility:

| • | IGMP Contract Amendment No. 1   | March 20, 2023 |
|---|---------------------------------|----------------|
| • | PGMP 1 – Amendment No. 2        | March 20, 2023 |
|   | (Long Lead Items)               |                |
| • | Construction Documents Complete |                |

○ Bid Pack 01 – Site, Foundation, Utilities March 2023 o Bid Pack 02 - Building Vertical Construction May 2023 • PGMP 2 – Amendment No. 3 May 2023

(Bid Pack 01: Site, Foundation and Utilities)

• PGMP 3 – Amendment No. 4 June 2023 (Bid Pack 02: Building)