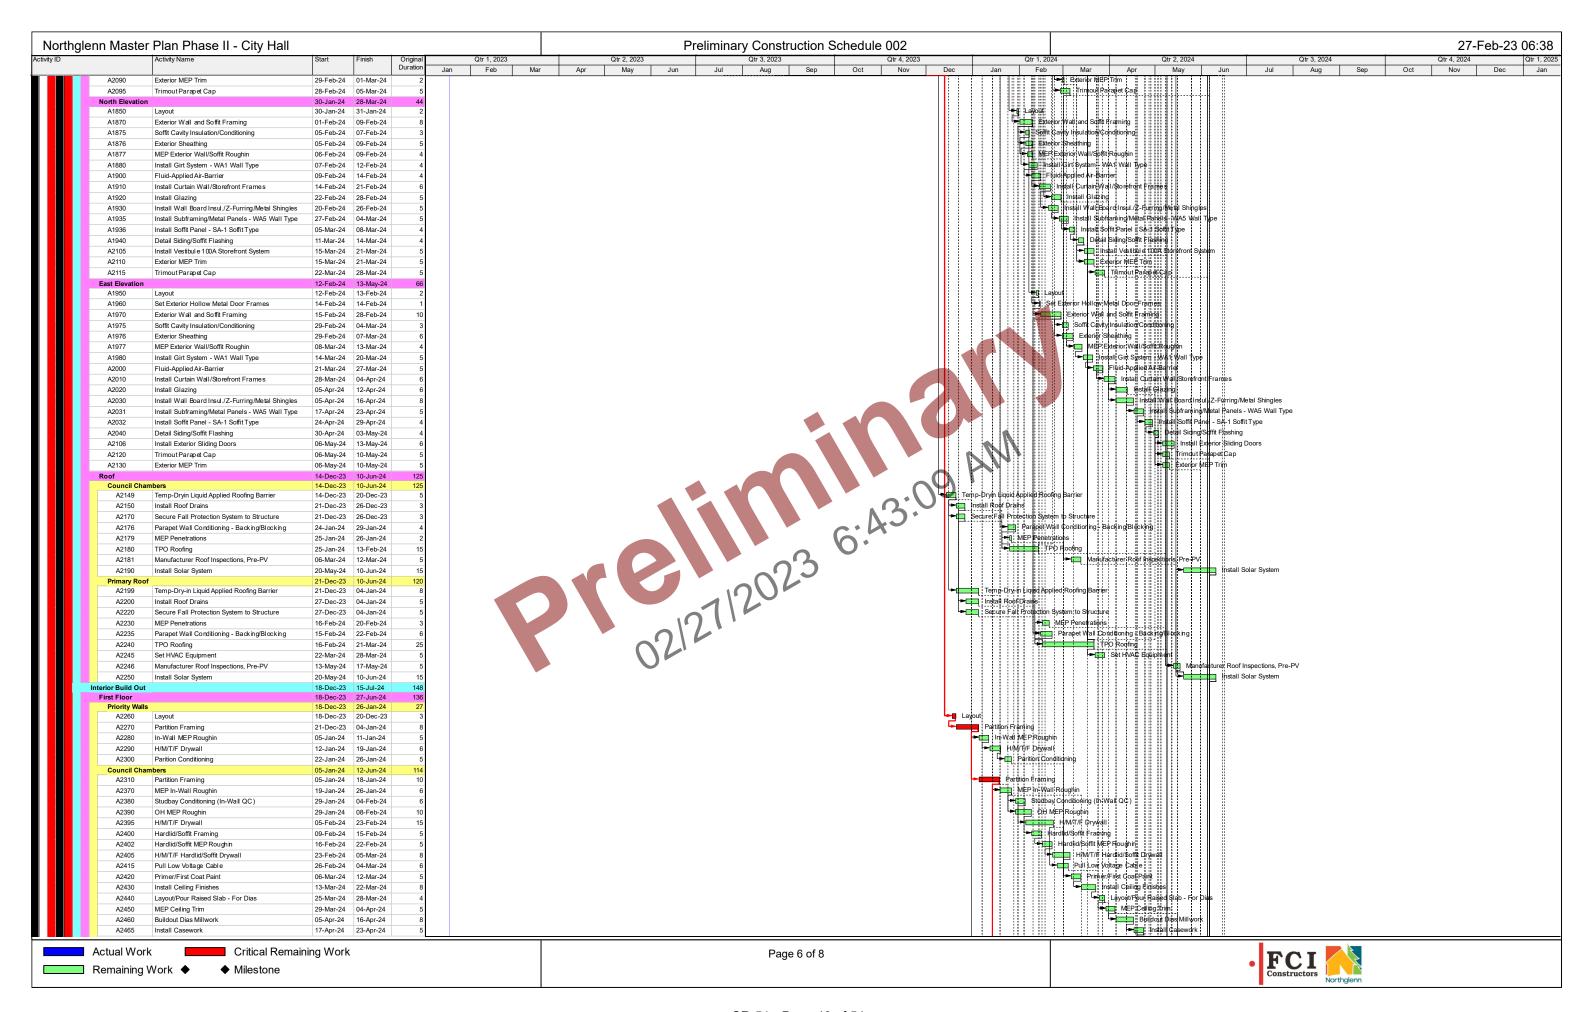

The upcoming project schedule is as follows for design of the new City Hall facility:

| • | IGMP Contract Amendment No. 1   | March 20, 2023 |
|---|---------------------------------|----------------|
| • | PGMP 1 – Amendment No. 2        | March 20, 2023 |
|   | (Long Lead Items)               |                |
| • | Construction Documents Complete |                |

○ Bid Pack 01 – Site, Foundation, Utilities March 2023 o Bid Pack 02 - Building Vertical Construction May 2023 • PGMP 2 – Amendment No. 3 May 2023

(Bid Pack 01: Site, Foundation and Utilities)

• PGMP 3 – Amendment No. 4 June 2023 (Bid Pack 02: Building)