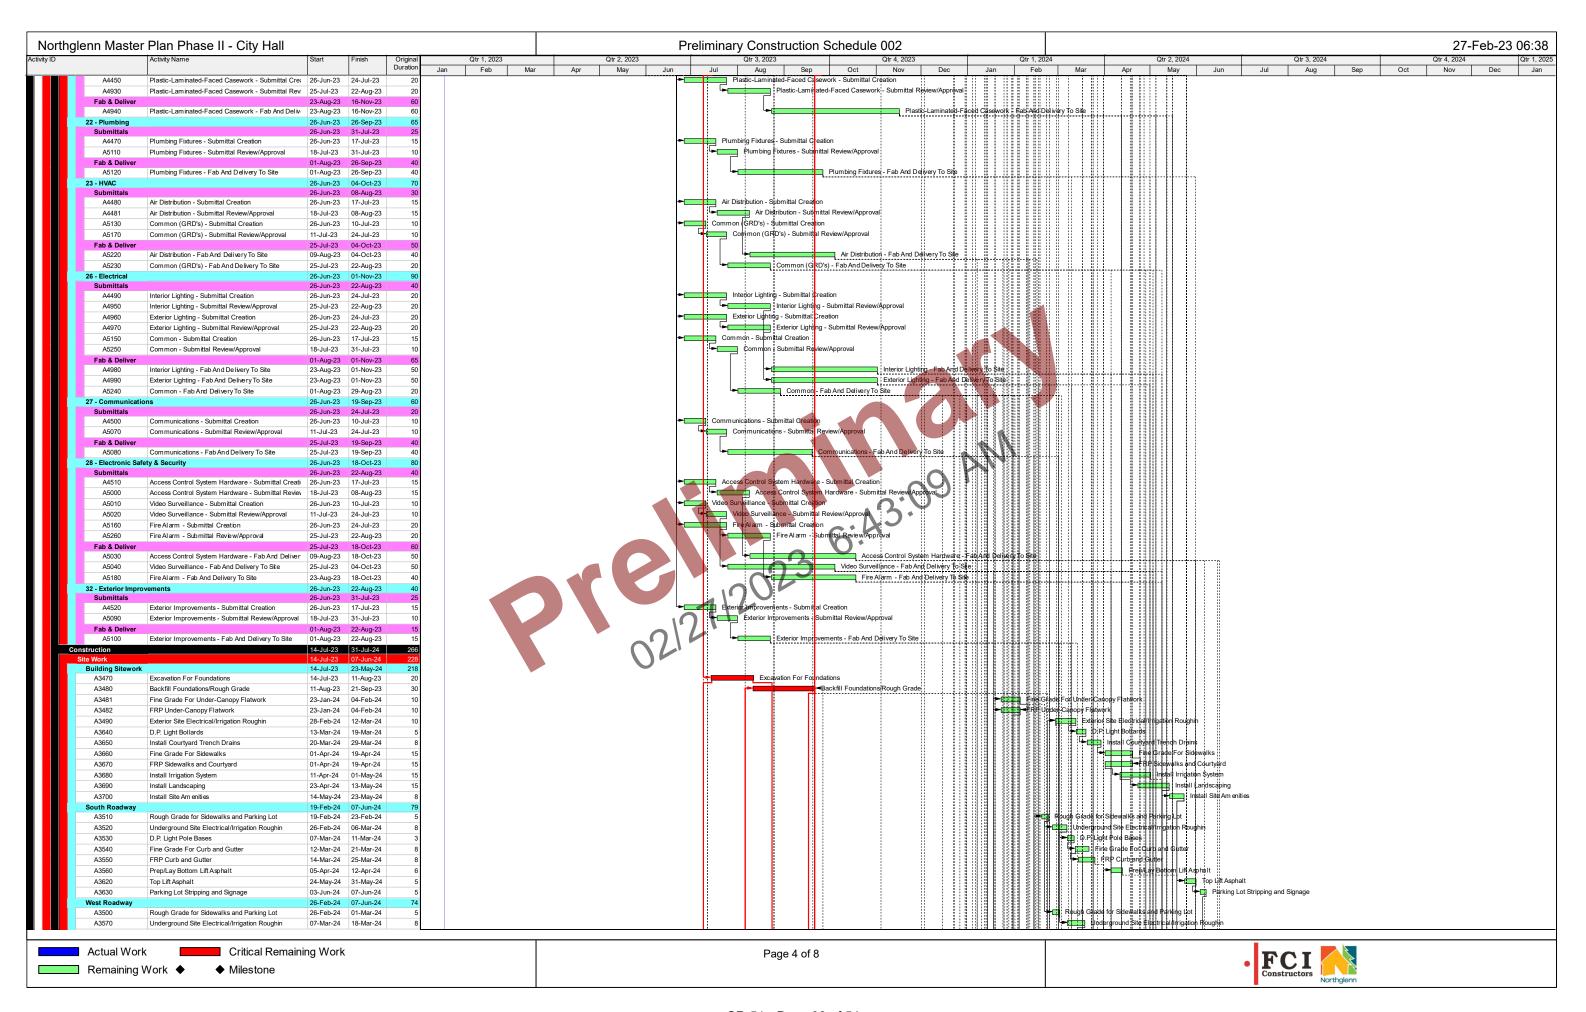

The upcoming project schedule is as follows for design of the new City Hall facility:

| • | IGMP Contract Amendment No. 1   | March 20, 2023 |
|---|---------------------------------|----------------|
| • | PGMP 1 – Amendment No. 2        | March 20, 2023 |
|   | (Long Lead Items)               |                |
| • | Construction Documents Complete |                |

○ Bid Pack 01 – Site, Foundation, Utilities March 2023 o Bid Pack 02 - Building Vertical Construction May 2023 • PGMP 2 – Amendment No. 3 May 2023

(Bid Pack 01: Site, Foundation and Utilities)

• PGMP 3 – Amendment No. 4 June 2023 (Bid Pack 02: Building)