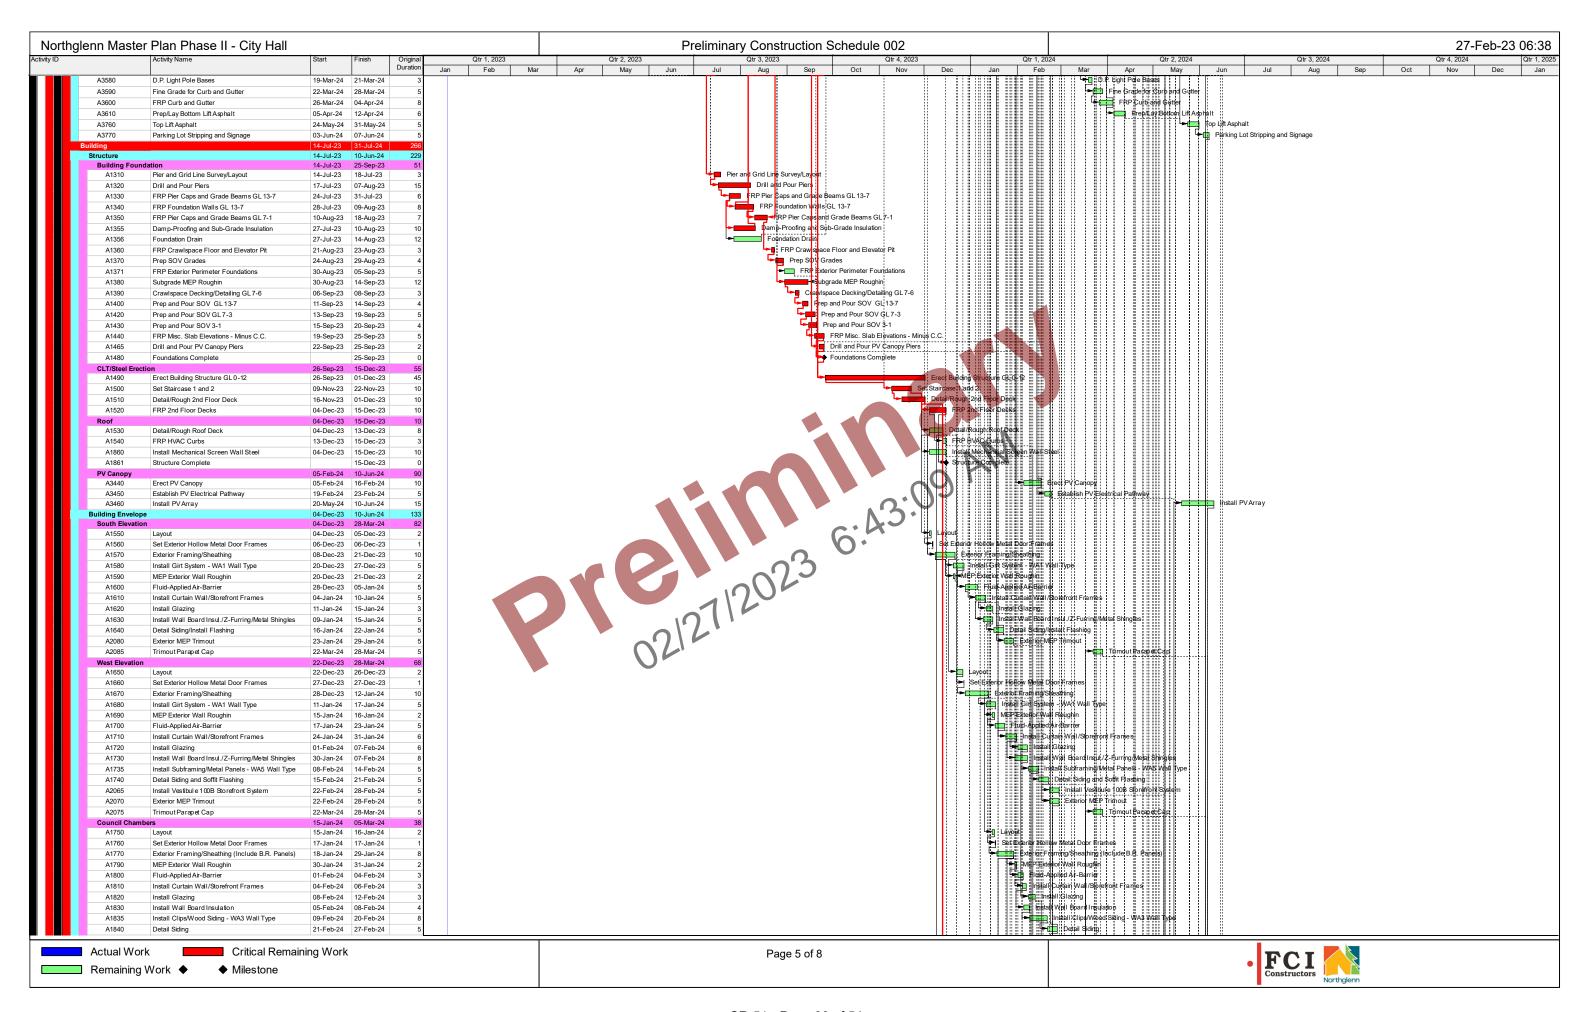

The upcoming project schedule is as follows for design of the new City Hall facility:

| • | IGMP Contract Amendment No. 1   | March 20, 2023 |
|---|---------------------------------|----------------|
| • | PGMP 1 – Amendment No. 2        | March 20, 2023 |
|   | (Long Lead Items)               |                |
| • | Construction Documents Complete |                |

○ Bid Pack 01 – Site, Foundation, Utilities March 2023 o Bid Pack 02 - Building Vertical Construction May 2023 • PGMP 2 – Amendment No. 3 May 2023

(Bid Pack 01: Site, Foundation and Utilities)

• PGMP 3 – Amendment No. 4 June 2023 (Bid Pack 02: Building)