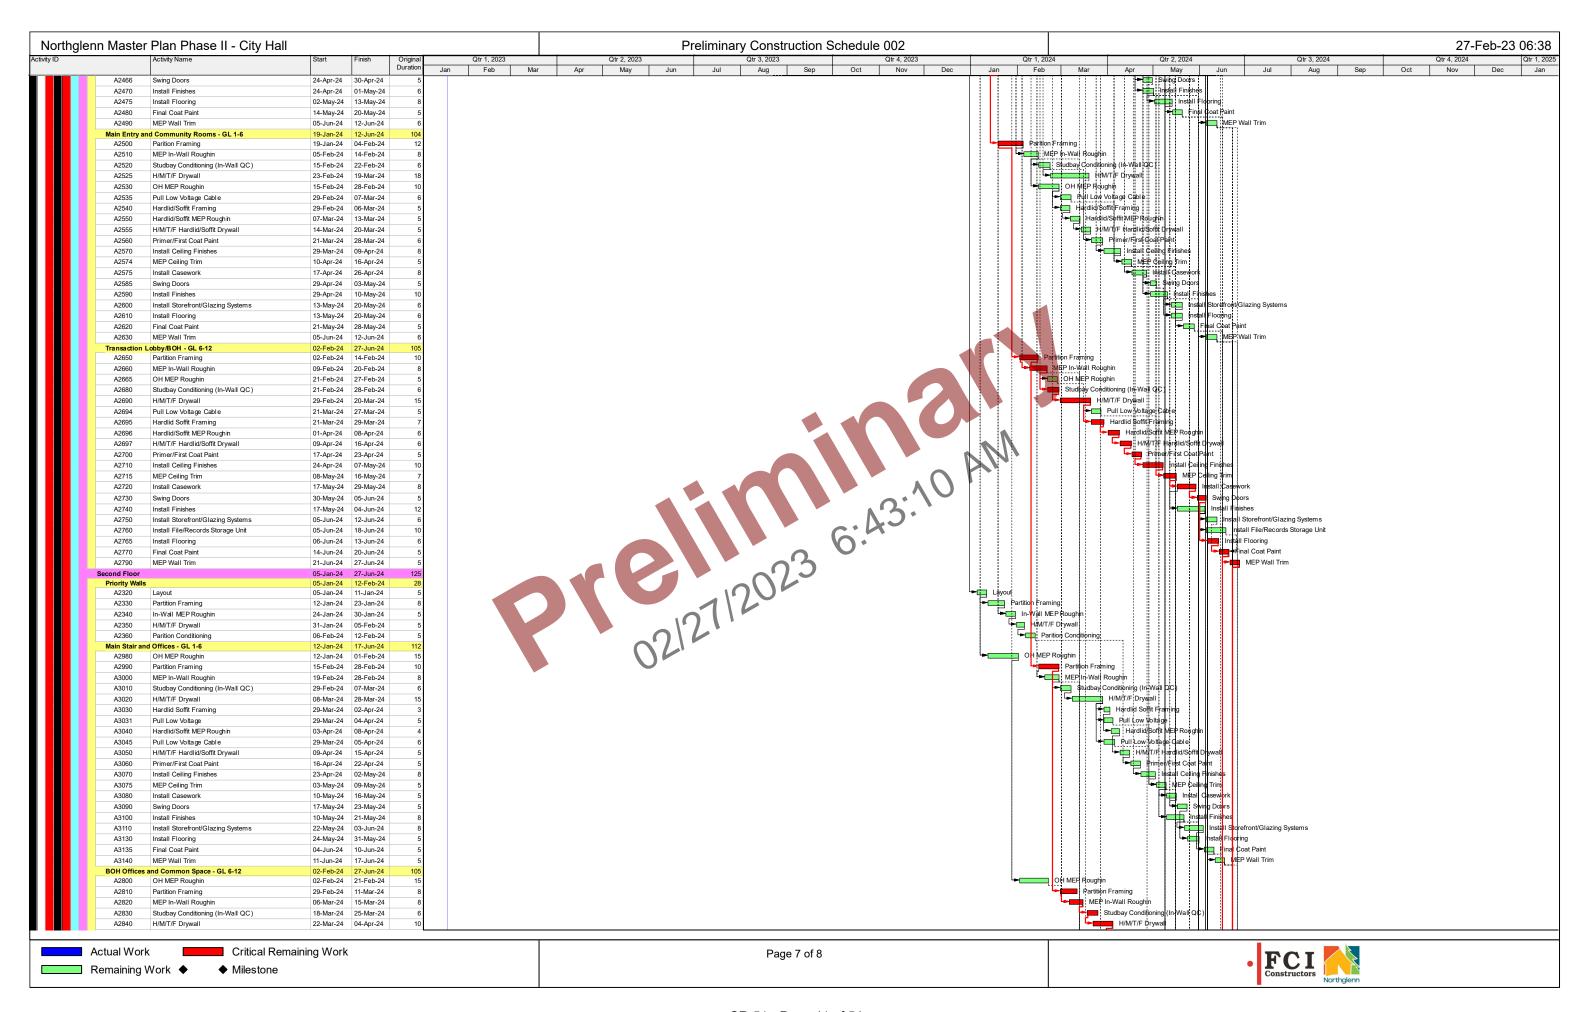

The upcoming project schedule is as follows for design of the new City Hall facility:

| • | IGMP Contract Amendment No. 1   | March 20, 2023 |
|---|---------------------------------|----------------|
| • | PGMP 1 – Amendment No. 2        | March 20, 2023 |
|   | (Long Lead Items)               |                |
| • | Construction Documents Complete |                |

○ Bid Pack 01 – Site, Foundation, Utilities March 2023 o Bid Pack 02 - Building Vertical Construction May 2023 • PGMP 2 – Amendment No. 3 May 2023

(Bid Pack 01: Site, Foundation and Utilities)

• PGMP 3 – Amendment No. 4 June 2023 (Bid Pack 02: Building)