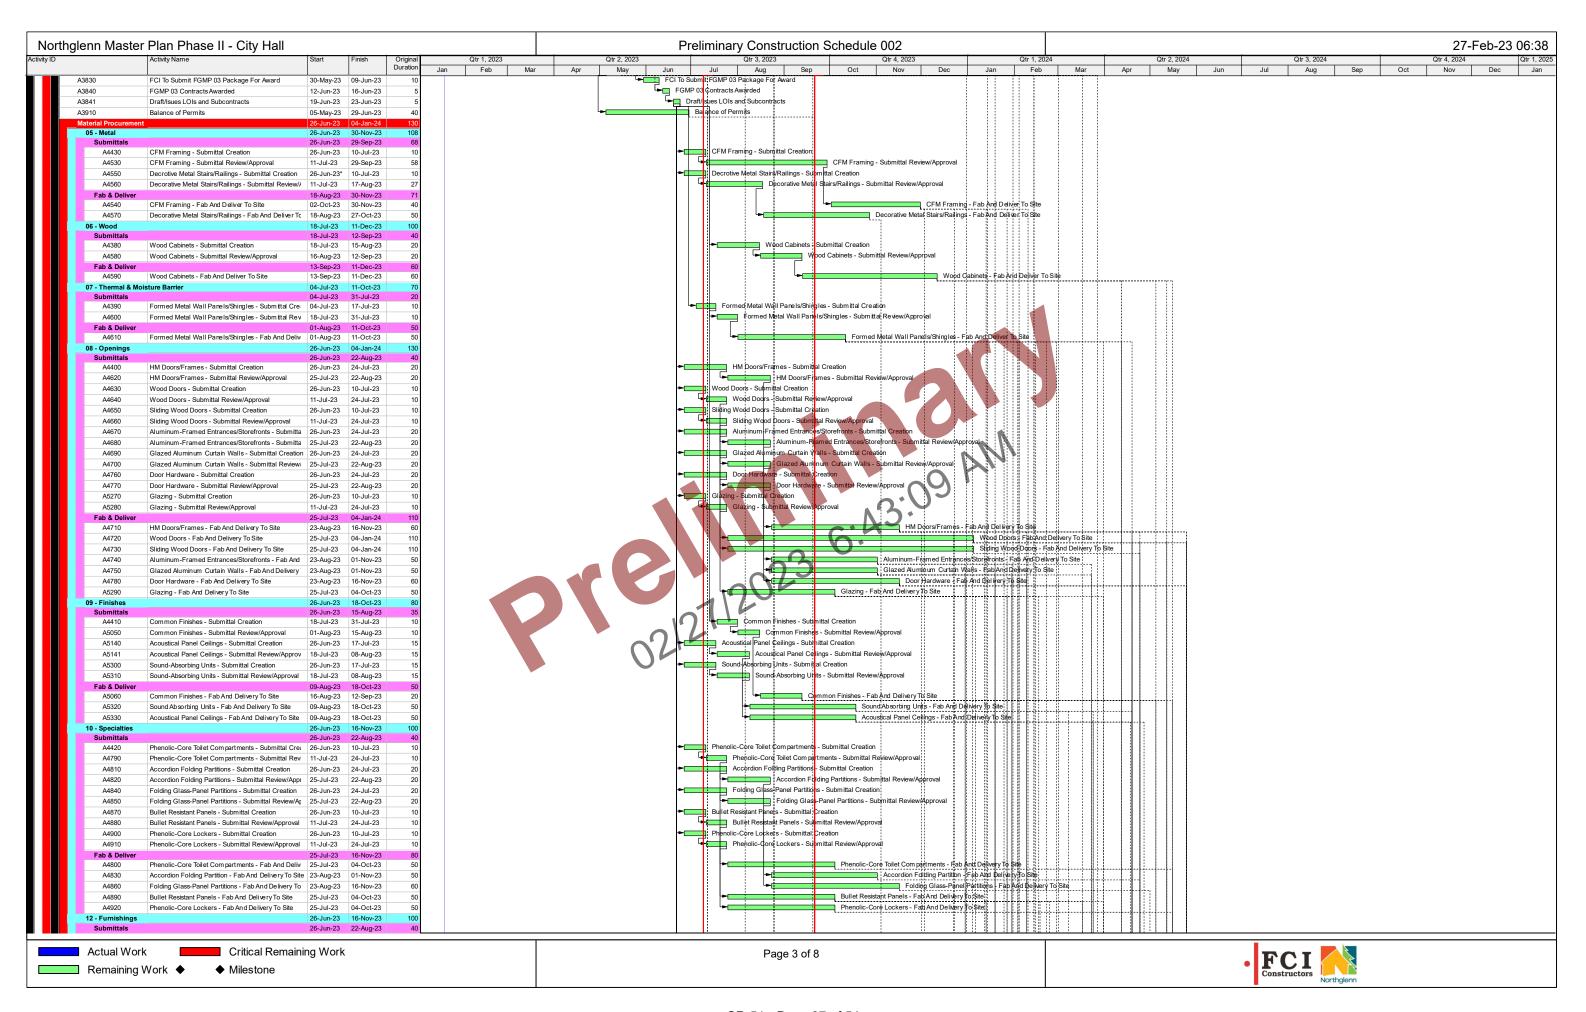

The upcoming project schedule is as follows for design of the new City Hall facility:

| • | IGMP Contract Amendment No. 1   | March 20, 2023 |
|---|---------------------------------|----------------|
| • | PGMP 1 – Amendment No. 2        | March 20, 2023 |
|   | (Long Lead Items)               |                |
| • | Construction Documents Complete |                |

○ Bid Pack 01 – Site, Foundation, Utilities March 2023 o Bid Pack 02 - Building Vertical Construction May 2023 • PGMP 2 – Amendment No. 3 May 2023

(Bid Pack 01: Site, Foundation and Utilities)

• PGMP 3 – Amendment No. 4 June 2023 (Bid Pack 02: Building)