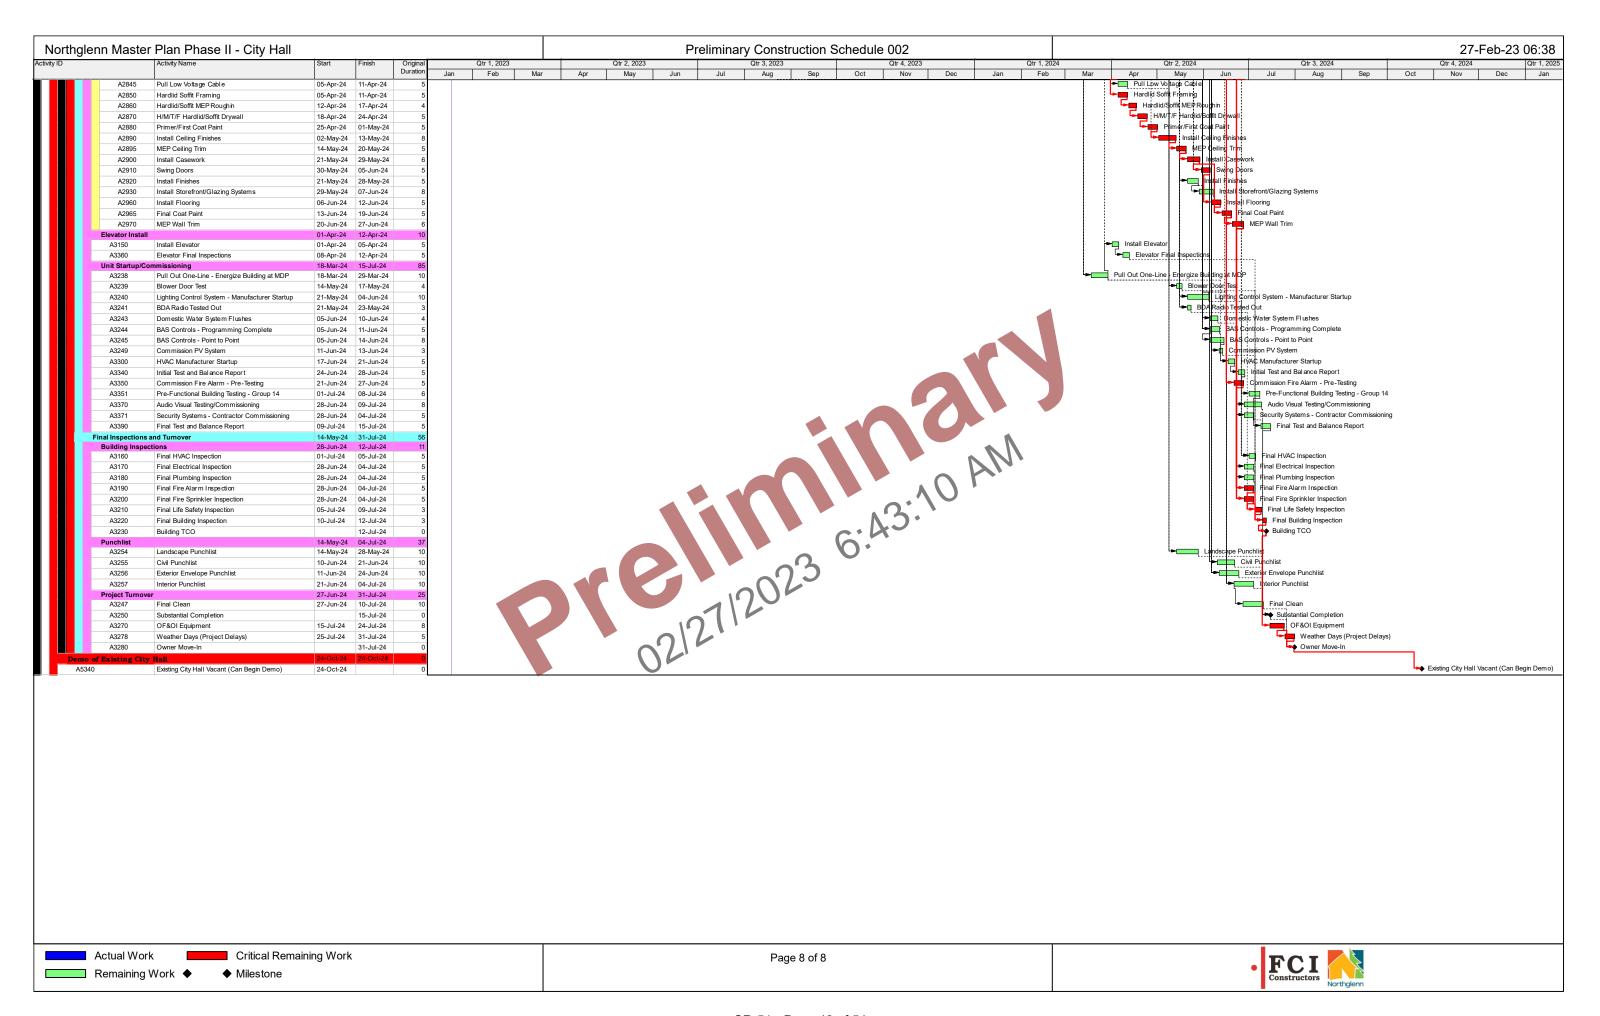

The upcoming project schedule is as follows for design of the new City Hall facility:

| • | IGMP Contract Amendment No. 1   | March 20, 2023 |
|---|---------------------------------|----------------|
| • | PGMP 1 – Amendment No. 2        | March 20, 2023 |
|   | (Long Lead Items)               |                |
| • | Construction Documents Complete |                |

○ Bid Pack 01 – Site, Foundation, Utilities March 2023 o Bid Pack 02 - Building Vertical Construction May 2023 • PGMP 2 – Amendment No. 3 May 2023

(Bid Pack 01: Site, Foundation and Utilities)

• PGMP 3 – Amendment No. 4 June 2023 (Bid Pack 02: Building)

.1 Design phase milestone dates, if any:

100% Design Documents Issued - January 18, 2023

.2 Construction commencement date:

March 31, 2023

.3 Substantial Completion date or dates:

July 31, 2024