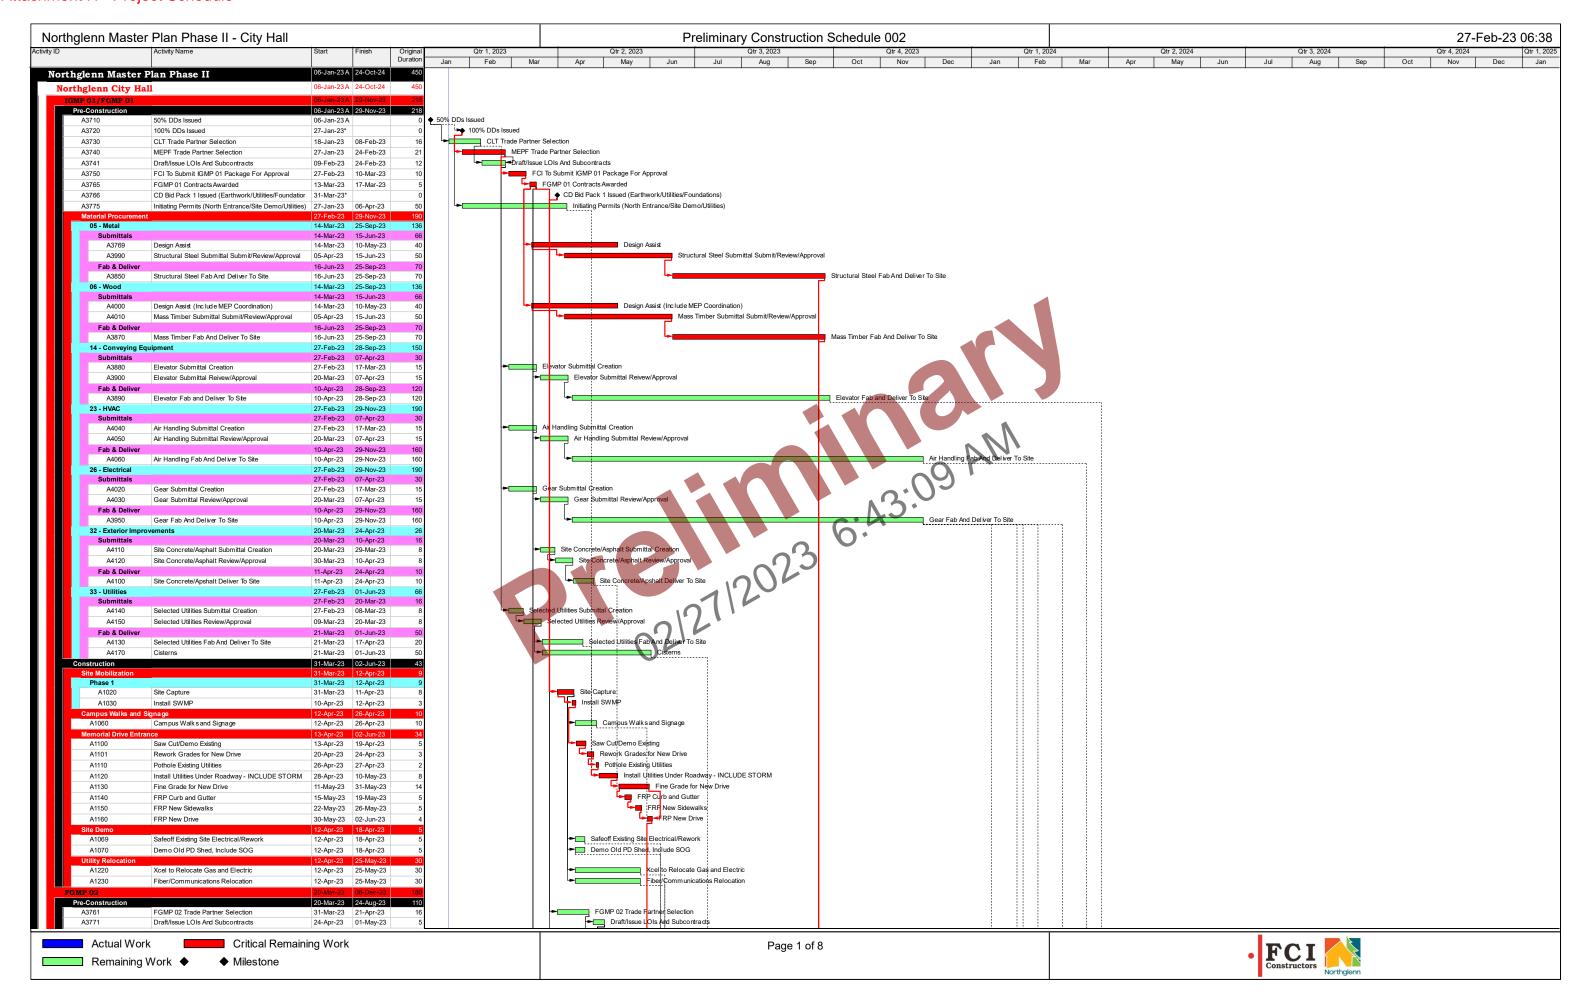

The upcoming project schedule is as follows for design of the new City Hall facility:

| • | IGMP Contract Amendment No. 1   | March 20, 2023 |
|---|---------------------------------|----------------|
| • | PGMP 1 – Amendment No. 2        | March 20, 2023 |
|   | (Long Lead Items)               |                |
| • | Construction Documents Complete |                |

○ Bid Pack 01 – Site, Foundation, Utilities March 2023 o Bid Pack 02 - Building Vertical Construction May 2023 • PGMP 2 – Amendment No. 3 May 2023

(Bid Pack 01: Site, Foundation and Utilities)

• PGMP 3 – Amendment No. 4 June 2023 (Bid Pack 02: Building)