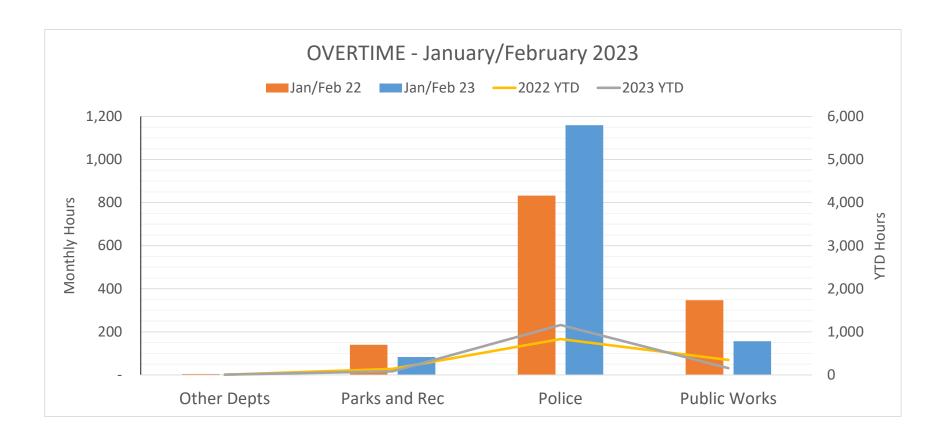

| Budget<br>Variance                            |                       | 30,000.00<br>26,051.00 | -        | -         | -        |           | -        |          | -        | -        | -        |                                               |
|                   | Vallance                                      | 20,001.00             | 20,001.00              | -        | -         | -        | -         | -        | -        | -        | -        | -        |                                               |
|                   |                                               | 1                     | 1                      | l        |           |          |           |          |          |          |          |          |                                               |



|                                    | 2022                      | YTD Feb         | oruary | / 2023 <i> </i> | Actuals         |                      |                  |    |                 |                 |                 |                |
|------------------------------------|---------------------------|-----------------|--------|-----------------|-----------------|----------------------|------------------|----|-----------------|-----------------|-----------------|----------------|
| Project Description                | 2023<br>Adopted<br>Budget | YTD<br>Expendit |        |                 | iount<br>aining | <br>2024<br>Estimate | 2025<br>Estimate | E  | 2026<br>stimate | 2027<br>stimate | 5-Year<br>Total | Funding Source |
| CONSERVATION TRUST FUND            |