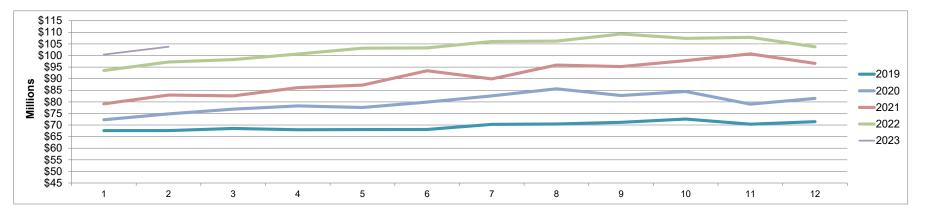

Northglenn Sales Tax History Chart

Due to normal collection cycles, the tax revenues presented above represent amounts collected as of the prior month and not that of the period being reported.