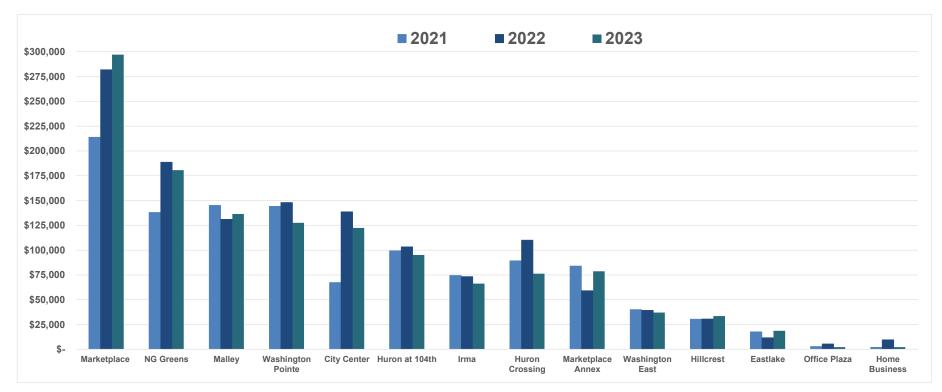

## Tax Collected by Geographic Code

| Area              | 2021            | 2022            | 2023            | \$ Change      | % Change | Sample of Area Businesses                                            |
|-------------------|-----------------|-----------------|-----------------|----------------|----------|----------------------------------------------------------------------|
| Marketplace       | \$<br>213,811   | \$<br>281,945   | \$<br>297,082   | \$<br>15,137   | 5.37%    | Ross, Lowes, Cinzettis, Texas Roadhouse, Pet Smart                   |
| NG Greens         | 138,074         | 188,651         | 180,627         | (8,024)        | -4.25%   | Best Buy, Boot Barn, Applebees, AMF                                  |
| Malley            | 145,095         | 131,039         | 136,441         | 5,402          | 4.12%    | Green Solutions, Sherwin Williams, Vitamin Cottage, Mile High Thrift |
| Washington Pointe | 144,066         | 147,981         | 127,511         | (20,469)       | -13.83%  | O'Reilly, Safeway, Petco, Burger King, IGADI                         |
| City Center       | 67,421          | 138,723         | 122,293         | (16,430)       | -11.84%  | Boondocks, Delta Hotel, Longhorn Steakhouse, Panera                  |
| Huron at 104th    | 99,294          | 103,376         | 95,144          | (8,232)        | -7.96%   | Tamale Kitchen, Save-a-Lot, Arby's, AutoZone                         |
| Irma              | 74,384          | 73,279          | 66,238          | (7,041)        | -9.61%   | Physician Preferred, Advanced Colllision, A Good Shop, The Glenn     |
| Huron Crossing    | 89,306          | 110,059         | 76,149          | (33,910)       | -30.81%  | Peerless Tire, Cracker Barrel, bgood, Northglenn Autobody            |
| Marketplace Annex | 83,923          | 59,181          | 78,711          | 19,530         | 33.00%   | McDonald's, Car Toys, Taco Bell                                      |
| Washington East   | 40,116          | 39,302          | 37,031          | (2,272)        | -5.78%   | Walgreens, Tires Plus, Sonic, Pizza Hut                              |
| Hillcrest         | 30,407          | 30,610          | 33,512          | 2,902          | 9.48%    | Red Lobster, Santiago's, Fastsigns                                   |
| Eastlake          | 17,722          | 11,679          | 18,667          | 6,989          | 59.84%   | Circle K, Santiago's, Jiffy Lube                                     |
| Office Plaza      | 2,771           | 5,406           | 2,204           | (3,202)        | -59.23%  | Diamond Shamrock                                                     |
| Home Business     | 2,099           | 9,534           | 2,224           | (7,310)        | -76.67%  |                                                                      |
| Total             | \$<br>1,148,490 | \$<br>1,330,763 | \$<br>1,273,834 | \$<br>(56,929) | -4.28%   |                                                                      |