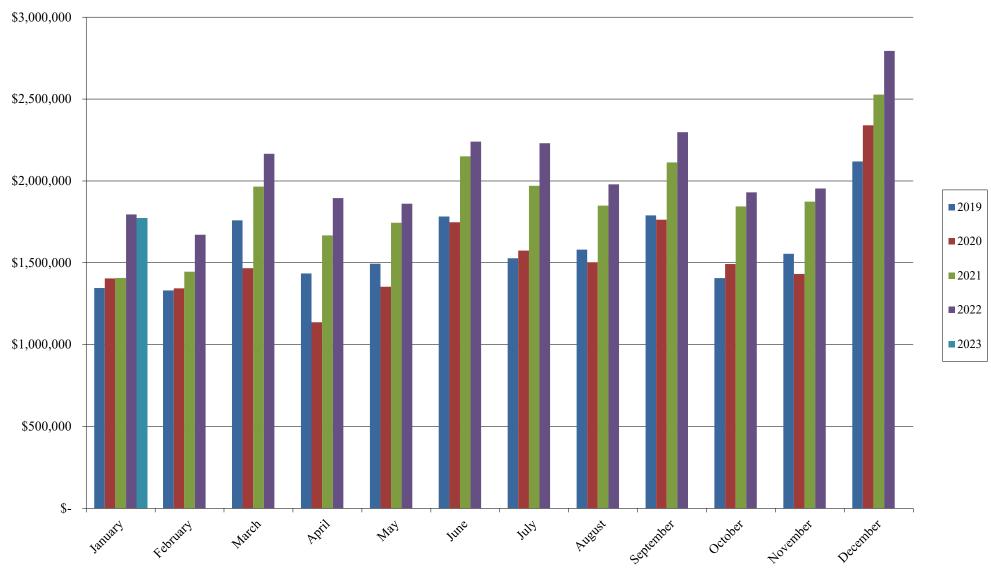

Northglenn Sales Tax History Chart

Due to normal collection cycles, the tax revenues presented above represent amounts collected as of the prior month and not that of the period being reported.