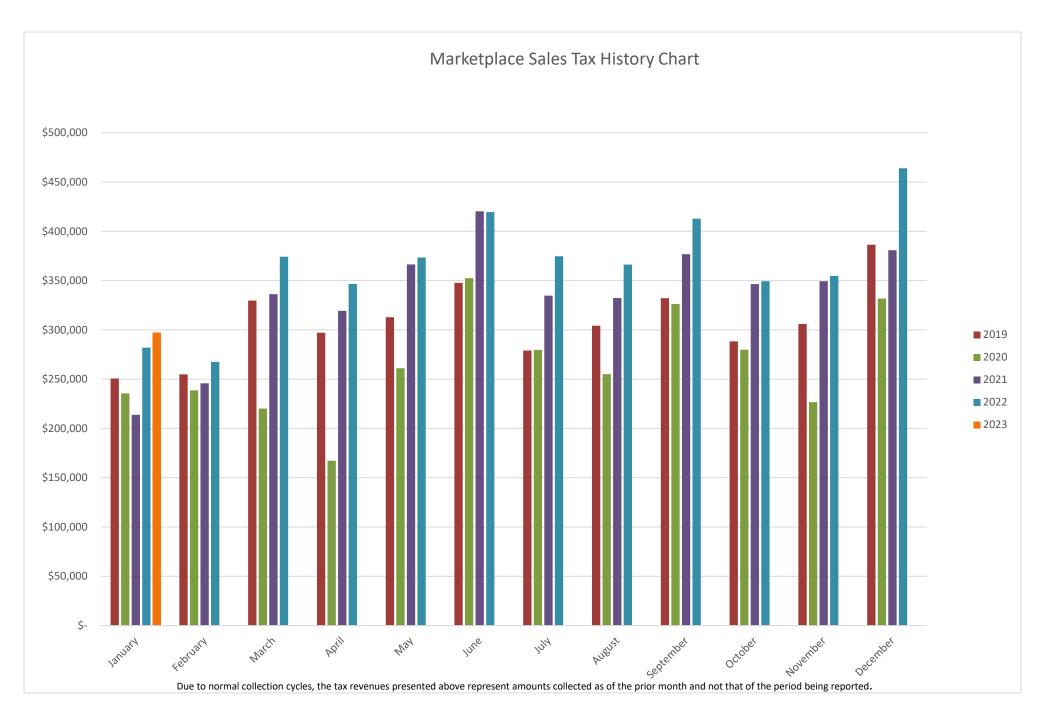

Northglenn Sales Tax History Chart

Due to normal collection cycles, the tax revenues presented above represent amounts collected as of the prior month and not that of the period being reported.