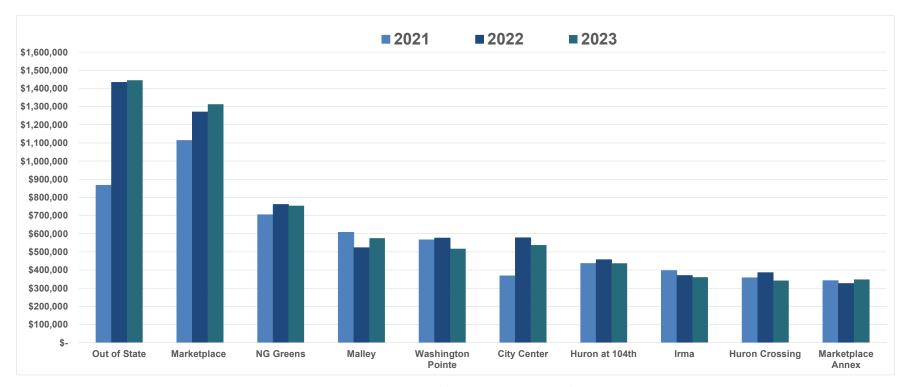

## **Tax Collected by Geographic Code**

| Area              | 2021            | 2022            | 2023            | \$ Change      | % Change | Sample of Area Businesses                                            |
|-------------------|-----------------|-----------------|-----------------|----------------|----------|----------------------------------------------------------------------|
| Out of State      | \$<br>867,338   | \$<br>1,433,427 | \$<br>1,444,843 | \$<br>11,416   | 0.80%    | Amazon, Wal-Mart.com, Bestbuy.com                                    |
| Marketplace       | 1,113,848       | 1,270,358       | 1,312,945       | 42,587         | 3.35%    | Ross, Lowes, Cinzettis, Texas Roadhouse, Pet Smart                   |
| NG Greens         | 705,127         | 761,321         | 754,614         | (6,707)        | -0.88%   | Best Buy, Boot Barn, Applebees, AMF                                  |
| Malley            | 607,995         | 523,603         | 575,082         | 51,478         | 9.83%    | Green Solutions, Sherwin Williams, Vitamin Cottage, Mile High Thrift |
| Washington Pointe | 566,352         | 575,956         | 516,964         | (58,992)       | -10.24%  | O'Reilly, Safeway, Petco, Burger King, IGADI                         |
| City Center       | 367,892         | 578,239         | 537,319         | (40,920)       | -7.08%   | Boondocks, Delta Hotel, Longhorn Steakhouse, Panera                  |
| Huron at 104th    | 436,040         | 457,233         | 437,367         | (19,866)       | -4.34%   | Tamale Kitchen, Save-a-Lot, Arby's, AutoZone                         |
| Irma              | 397,666         | 370,308         | 360,045         | (10,263)       | -2.77%   | Physician Preferred, Advanced Colllision, A Good Shop, The Glenn     |
| Huron Crossing    | 357,454         | 386,271         | 341,989         | (44,283)       | -11.46%  | Peerless Tire, Cracker Barrel, bgood, Northglenn Autobody            |
| Marketplace Annex | 341,765         | 325,863         | 347,943         | 22,080         | 6.78%    | McDonald's, Car Toys, Taco Bell                                      |
| Washington East   | 169,123         | 152,992         | 167,164         | 14,172         | 9.26%    | Walgreens, Tires Plus, Sonic, Pizza Hut                              |
| Hillcrest         | 134,265         | 137,351         | 127,831         | (9,521)        | -6.93%   | Red Lobster, Santiago's, Fastsigns                                   |
| Eastlake          | 71,019          | 81,863          | 91,810          | 9,947          | 12.15%   | Circle K, Santiago's, Jiffy Lube                                     |
| Office Plaza      | 13,390          | 15,941          | 10,073          | (5,867)        | -36.81%  | Diamond Shamrock                                                     |
| Home Business     | 10,936          | 17,733          | 36,169          | 18,435         | 103.96%  |                                                                      |
| Total             | \$<br>6,160,211 | \$<br>7,088,460 | \$<br>7,062,157 | \$<br>(26,303) | -0.37%   |                                                                      |