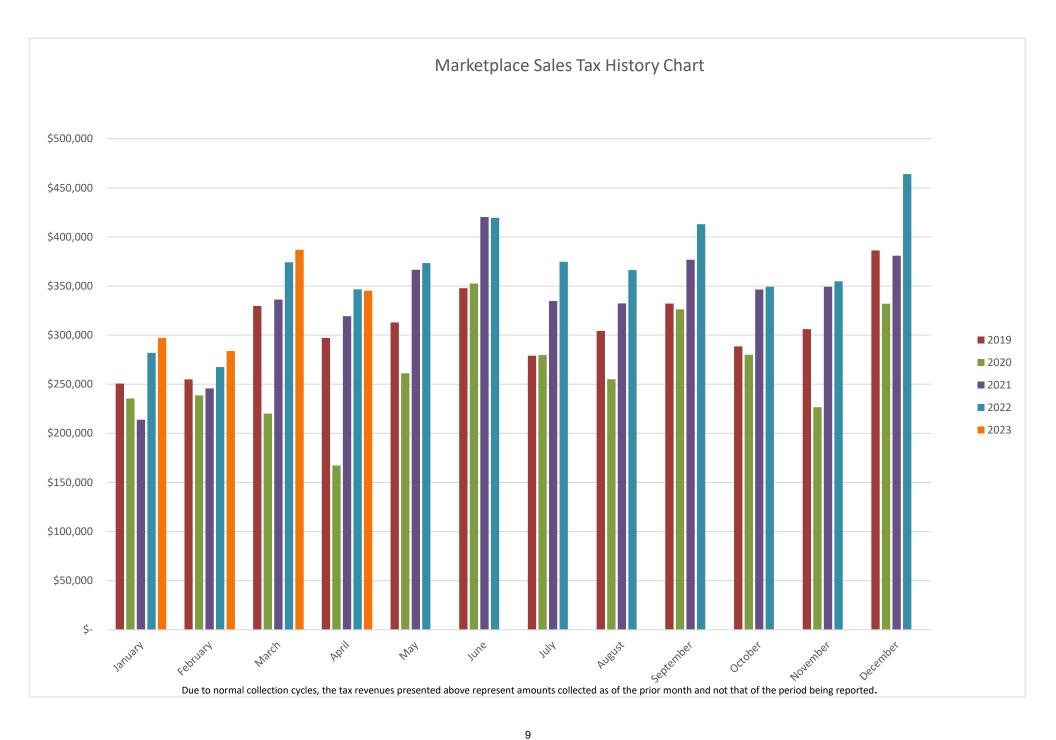

## **Northglenn Sales Tax History Chart**

Due to normal collection cycles, the tax revenues presented above represent amounts collected as of the prior month and not that of the period being reported.