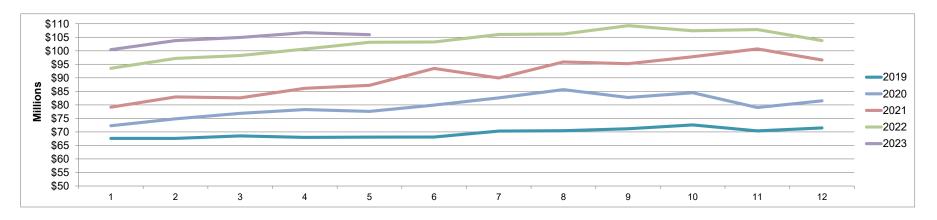

Cash & Investments 2023

|                       | January       | February      | March         | April         | May           | June | July | August | September | October | November | December |
|-----------------------|---------------|---------------|---------------|---------------|---------------|------|------|--------|-----------|---------|----------|----------|
| General Fund          | \$13,538,871  | \$13,772,235  | \$13,891,616  | \$14,857,371  | \$15,444,645  |      |      |        |           |         |          |          |
| CTF                   | \$1,502,434   | \$1,504,415   | \$1,662,749   | \$1,663,289   | \$1,326,129   |      |      |        |           |         |          |          |
| CDBG                  | \$0           | \$0           | \$0           | \$0           | \$0           |      |      |        |           |         |          |          |
| Capital Projects Fund | \$48,308,822  | \$47,694,156  | \$48,935,169  | \$49,794,669  | \$48,146,535  |      |      |        |           |         |          |          |
| Water Fund            | \$29,093,118  | \$32,428,263  | \$32,134,824  | \$31,870,776  | \$31,900,016  |      |      |        |           |         |          |          |
| Wastewater Fund       | \$4,258,073   | \$4,625,492   | \$4,584,230   | \$4,670,764   | \$5,179,421   |      |      |        |           |         |          |          |
| Stormwater Fund       | \$1,648,138   | \$1,650,110   | \$1,684,718   | \$1,737,939   | \$1,770,033   |      |      |        |           |         |          |          |
| Sanitation Fund       | \$2,063,906   | \$2,104,683   | \$2,048,250   | \$2,098,413   | \$2,200,832   |      |      |        |           |         |          |          |
| Total                 | \$100,413,362 | \$103,779,354 | \$104,941,556 | \$106,693,221 | \$105,967,611 | \$0  | \$0  | \$0    | \$0       | \$0     | \$0      | \$0      |