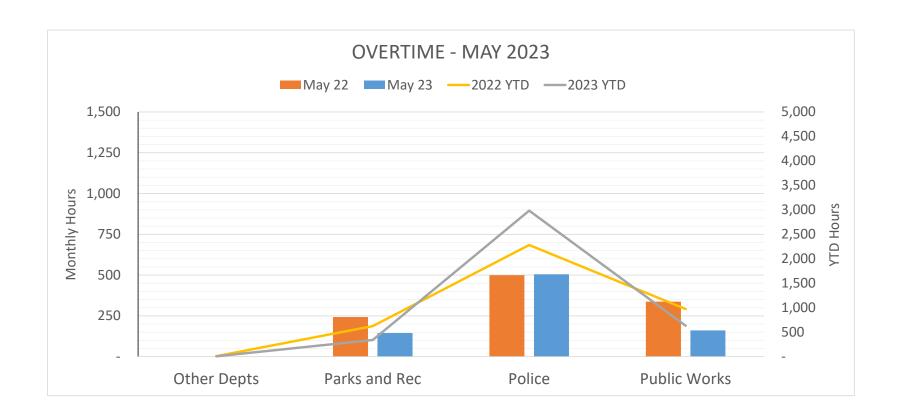

r>285.00<br>7,872.50<br>621.83<br>142.50<br>7,277.50<br>237.50<br>1,790.00          | 7,000.00<br>(928.86)     | 7,000.00<br>5,782.49     | 7,000.00<br>4,886.22     | 7,000.00<br>704.24       | 7,000.00<br>5,385.55     | 7,000.00<br>4,863.43     | 7,000.00<br>(178.14)     | 7,000.00<br>1,154.00 | 7,000.00<br>6,243.13   | City Attorney fee for January 2023 EPA Notice of valuation attorney fees EPA Notice of valuation attorney fees City Attorney fee for February 2023 EPA Notice of valuation attorney fees EPA Notice of valuation attorney fees City Attorney fee for March 2023 EPA Notice of valuation attorney fees EPA Notice of valuation attorney fees City Attorney fee for April 2023 EPA Notice of valuation attorney fees City Attorney fee for April 2023 EPA Notice of valuation attorney fees |



| YTD May 2 | 023 Ac | ctuals |
|-----------|--------|--------|
|-----------|--------|--------|

| Project Description                | 2023<br>Adopted<br>Budget | Ex | YTD<br>penditures | Amount<br>emaining | E  | 2024<br>Estimate | I  | 2025<br>Estimate | 2026<br>stimate | E  | 2027<br>Estimate | 5-Year<br>Total | Funding Source |
|------------------------------------|---------------------------|----|-------------------|--------------------|----|------------------|----|------------------|-----------------|----|------------------|-----------------|----------------|
| CONSERVATION TRUST FUND            |                           |    |                   |                    |    |                  |    |                  |                 |    |                  |                 |