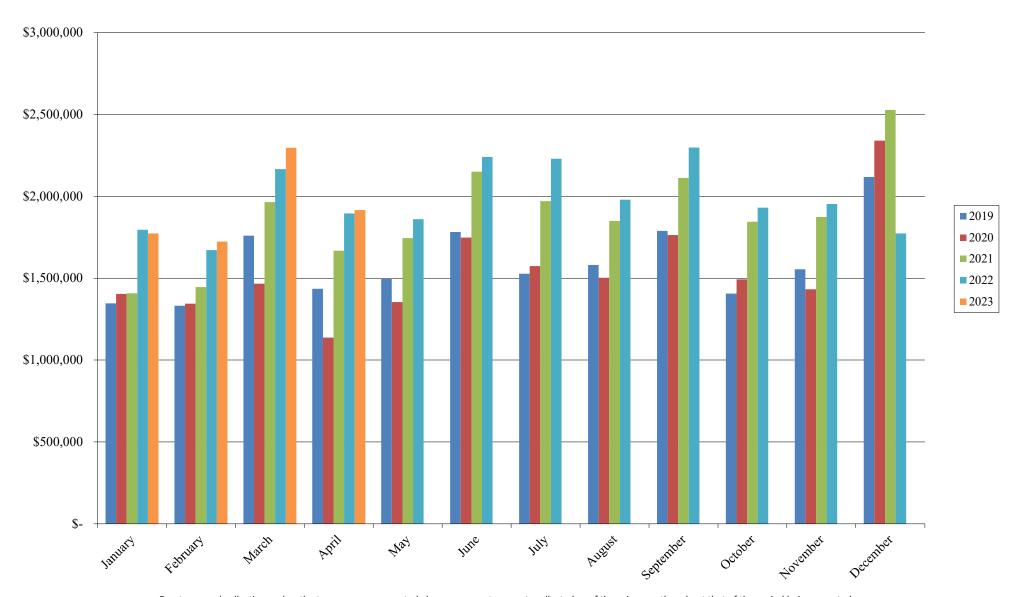

## **Northglenn Sales Tax History Chart**

Due to normal collection cycles, the tax revenues presented above represent amounts collected as of the prior month and not that of the period being reported.