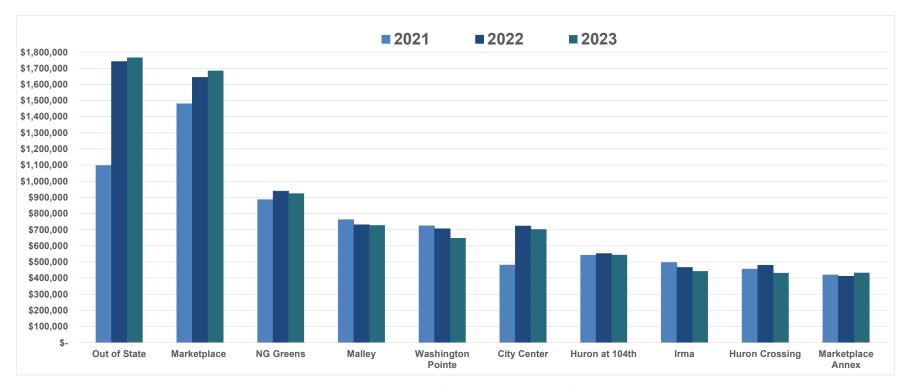

#### **Tax Collected by Geographic Code**

| Area              | 2021            | 2022            | 2023            | ,  | \$ Change | % Change | Sample of Area Businesses                                            |
|-------------------|-----------------|-----------------|-----------------|----|-----------|----------|----------------------------------------------------------------------|
| Out of State      | \$<br>1,097,061 | \$<br>1,741,327 | \$<br>1,766,475 | \$ | 25,148    | 1.44%    | Amazon, Wal-Mart.com, Bestbuy.com                                    |
| Marketplace       | 1,480,353       | 1,643,733       | 1,684,814       |    | 41,082    | 2.50%    | Ross, Lowes, Cinzettis, Texas Roadhouse, Pet Smart                   |
| NG Greens         | 886,126         | 938,247         | 924,753         |    | (13,494)  | -1.44%   | Best Buy, Boot Barn, Applebees, AMF                                  |
| Malley            | 761,973         | 730,152         | 727,103         |    | (3,049)   | -0.42%   | Green Solutions, Sherwin Williams, Vitamin Cottage, Mile High Thrift |
| Washington Pointe | 724,076         | 705,973         | 648,192         |    | (57,782)  | -8.18%   | O'Reilly, Safeway, Petco, Burger King, IGADI                         |
| City Center       | 480,379         | 722,735         | 702,321         |    | (20,413)  | -2.82%   | Boondocks, Delta Hotel, Longhorn Steakhouse, Panera                  |
| Huron at 104th    | 541,558         | 552,598         | 543,978         |    | (8,620)   | -1.56%   | Tamale Kitchen, Save-a-Lot, Arby's, AutoZone                         |
| Irma              | 496,238         | 465,555         | 442,824         |    | (22,730)  | -4.88%   | Physician Preferred, Advanced Colllision, A Good Shop, The Glenn     |
| Huron Crossing    | 455,952         | 480,034         | 431,891         |    | (48,143)  | -10.03%  | Peerless Tire, Cracker Barrel, bgood, Northglenn Autobody            |
| Marketplace Annex | 418,923         | 411,788         | 433,479         |    | 21,691    | 5.27%    | McDonald's, Car Toys, Taco Bell                                      |
| Washington East   | 212,507         | 196,630         | 211,255         |    | 14,626    | 7.44%    | Walgreens, Tires Plus, Sonic, Pizza Hut                              |
| Hillcrest         | 168,360         | 173,470         | 166,982         |    | (6,488)   | -3.74%   | Red Lobster, Santiago's, Fastsigns                                   |
| Eastlake          | 88,628          | 104,248         | 116,350         |    | 12,101    | 11.61%   | Circle K, Santiago's, Jiffy Lube                                     |
| Office Plaza      | 16,413          | 18,514          | 12,777          |    | (5,737)   | -30.99%  | Diamond Shamrock                                                     |
| Home Business     | 12,123          | 41,508          | 38,651          |    | (2,857)   | -6.88%   |                                                                      |
| Total             | \$<br>7,840,672 | \$<br>8,926,512 | \$<br>8,851,845 | \$ | (74,667)  | -0.84%   |                                                                      |

Due to normal collection cycles, the tax revenues presented above represent amounts collected as of the prior month and not that of the period being reported.

|                                                                                                               |                       | Council                  | Mayor      | Witkovich/ |          |           |          |          |          | Lukeman- |          |                                                                              |
|---------------------------------------------------------------------------------------------------------------|-----------------------|--------------------------|------------|------------|----------|-----------|----------|----------|----------|----------|----------|------------------------------------------------------------------------------|
| DATE TYPE VENDOR                                                                                              | TOTAL                 | Wide                     | Leighty    | Burns      | Walker   | Jaramillo | Brown    | Goff     | Kondo    | Hiramasa | Long     | Comment                                                                      |
|                                                                                                               |                       |                          |            |            |          |           |          |          |          |          |          |                                                                              |
| General Fund 10                                                                                               |                       |                          |            |            |          |           |          |          |          |          |          |                                                                              |
| 61100 Professional Services 01/03/23 Check Bowditch & Cassell Public Affairs                                  | 3.000.00              | 3,000.00                 |            |            |          |           |          |          |          |          |          | Legislative Lobbying Services                                                |
| 01/28/23 Check Bowditch & Cassell Public Affairs                                                              | 3,000.00              | 3,000.00                 |            |            |          |           |          |          |          |          |          | Legislative Lobbying Services                                                |
| 02/09/23 Check Hoffmann, Parker, Wilson, & Carberry PC                                                        | 22,306.38             | 22,306.38                |            |            |          |           |          |          |          |          |          | City Attorney fee for January 2023                                           |
| 02/09/23 Check Hoffmann, Parker, Wilson, & Carberry PC                                                        | 3,000.00              | 3,000.00                 |            |            |          |           |          |          |          |          |          | Prosecuting Attorney for January                                             |
| 02/27/23 Check Bowditch & Cassell Public Affairs                                                              | 3,000.00              | 3,000.00                 |            |            |          |           |          |          |          |          |          | Legislative Lobbying Services                                                |
| 03/06/23 Check the Civic Canopy                                                                               | 2,000.00              | 2,000.00                 |            |            |          |           |          |          |          |          |          | Facilitating for CCPP Board                                                  |
| 03/10/23 Check Hoffmann, Parker, Wilson, & Carberry PC 03/10/23 Check Hoffmann, Parker, Wilson, & Carberry PC | 19,444.15<br>3,000.00 | 19,444.15<br>3,000.00    |            |            |          |           |          |          |          |          |          | City Attorney fee for February 2023 Prosecuting Attorney for February        |
| 03/31/23 Check Bowditch & Cassell Public Affairs                                                              | 3,000.00              | 3,000.00                 |            |            |          |           |          |          |          |          |          | Legislative Lobbying Services                                                |
| 04/13/23 Check Hoffmann, Parker, Wilson, & Carberry PC                                                        | 21,689.17             | 21,689.17                |            |            |          |           |          |          |          |          |          | City Attorney fee for March 2023                                             |
| 04/13/23 Check Hoffmann, Parker, Wilson, & Carberry PC                                                        | 3,000.00              | 3,000.00                 |            |            |          |           |          |          |          |          |          | Prosecuting Attorney for March                                               |
| 04/28/23 Check Bowditch & Cassell Public Affairs                                                              | 3,000.00              | 3,000.00                 |            |            |          |           |          |          |          |          |          | Legislative Lobbying Services                                                |
| 05/09/23 Check Hoffmann, Parker, Wilson, & Carberry PC                                                        | 22,091.34<br>4.000.00 | 22,091.34                |            |            |          |           |          |          |          |          |          | City Attorney fee for April 2023                                             |
| 05/09/23 Check Hoffmann, Parker, Wilson, & Carberry PC 06/09/23 Check Hoffmann, Parker, Wilson, & Carberry PC | 33,088.20             | 4,000.00<br>33,088.20    |            |            |          |           |          |          |          |          |          | Prosecuting Attorney for April<br>City Attorney fee for May 2023             |
| 06/09/23 Check Hoffmann, Parker, Wilson, & Carberry PC                                                        | 4,000.00              | 4,000.00                 |            |            |          |           |          |          |          |          |          | Prosecuting Attorney for May                                                 |
| 06/27/23 Check Bowditch & Cassell Public Affairs                                                              | 3,000.00              | 3,000.00                 |            |            |          |           |          |          |          |          |          | Legislative Lobbying Services                                                |
| Total Professional Services                                                                                   |                       |                          |            |            |          |           |          |          |          |          |          | <u>-</u>                                                                     |
| Actua                                                                                                         |                       | 155,619.24               | -          | -          | -        | -         | -        | -        | -        | -        | -        | -                                                                            |
| Budge<br>Variance                                                                                             |                       | 310,000.00<br>154,380.76 | -          | -          | -        | -         | -        | -        | -        | -        | -        |                                                                              |
| vanance                                                                                                       | 134,300.70            | 154,500.70               | -          | -          | -        | -         | -        | -        | -        | -        | -        |                                                                              |
| 61300 General Services                                                                                        |                       |                          |            |            |          |           |          |          |          |          |          |                                                                              |
| 05/02/23 Check Graham Hill                                                                                    | 17,500.00             | 17,500.00                |            | 1          |          | 1         |          |          |          |          |          | Drone show for State of the City                                             |
| 05/31/23 Pcard Scudder Press                                                                                  | 2,055.12              | 2,055.12                 |            |            |          |           |          |          |          |          |          | Postcards for State of the City                                              |
| 06/09/23 Check Live at Jacks                                                                                  | 2,500.00              | 2,500.00                 |            |            |          |           |          |          |          |          |          | State of the City entertainment                                              |
| 06/30/23 Pcard Mountain Man Nut & Fruit<br>06/30/23 Pcard Amazon                                              | 359.00<br>47.94       | 359.00<br>47.94          |            |            |          |           |          |          |          |          |          | State of the City VIP bags State of the City VIP bags                        |
| 06/30/23 Poard In *paramount printing                                                                         | 24.00                 | 24.00                    |            |            |          |           |          |          |          |          |          | State of the City VIF bags State of the City supplies                        |
| 06/30/23 Pcard Amazon                                                                                         | 55.56                 | 55.56                    |            |            |          |           |          |          |          |          |          | State of the City VIP bags and supplies                                      |
| 06/30/23 Pcard Amazon                                                                                         | 101.52                | 101.52                   |            |            |          |           |          |          |          |          |          | State of the City VIP bags and supplies                                      |
| 06/30/23 Pcard Amazon                                                                                         | 76.07                 | 76.07                    |            |            |          |           |          |          |          |          |          | State of the City VIP bags and supplies                                      |
| 06/30/23 Pcard Amazon                                                                                         | 196.92                | 196.92                   |            |            |          |           |          |          |          |          |          | State of the City VIP bags and supplies                                      |
| Total General Service:<br>Actua                                                                               |                       | 22,916.13                | _          |            | _        | _         | -        | _        |          | _        |          | -                                                                            |
| Budge                                                                                                         |                       | 15,000.00                |            | <u> </u>   |          |           |          |          |          | -        |          | J                                                                            |
| Variance                                                                                                      |                       | (7,916.13)               | -          | -          | -        | -         | -        | -        | -        | _        | -        |                                                                              |
|                                                                                                               |                       |                          |            |            |          |           |          |          |          |          |          |                                                                              |
| 61400 Property Services                                                                                       |                       |                          |            |            |          |           |          |          |          |          |          |                                                                              |
| Total Property Service: Actua                                                                                 |                       | _                        |            |            | [        |           |          |          |          |          |          | 1                                                                            |
| Budge                                                                                                         |                       | -                        | -          | <u> </u>   |          |           |          |          |          | <u> </u> |          | J                                                                            |
| Variance                                                                                                      |                       | -                        | -          | -          | -        | -         | -        | -        | -        | _        | -        |                                                                              |
|                                                                                                               |                       |                          |            |            |          |           |          |          |          |          |          |                                                                              |
| 61500 Communication Services                                                                                  |                       |                          |            |            |          |           |          |          |          |          |          |                                                                              |
| 01/31/23 Pcard Scudder Press<br>01/31/23 Pcard Scudder Press                                                  | 277.40<br>795.38      | 277.40                   |            |            |          | 397.69    | 397.69   |          |          |          |          | 2023 Legislative Guide Ward 2 Community meeting postcards                    |
| 03/10/23 Check Scudder Press                                                                                  | 2.050.08              |                          | 2.050.08   |            |          | 397.09    | 397.09   |          |          |          |          | Mingle with the Mayor meeting postcards                                      |
| 03/31/23 Pcard Scudder Press                                                                                  | 616.50                |                          | 2,000.00   | 308.25     | 308.25   |           |          |          |          |          |          | Ward 1 Community meeting postcards                                           |
| 03/31/23 Pcard Scudder Press                                                                                  | 666.50                |                          |            |            |          |           |          | 333.25   | 333.25   |          |          | Ward 3 Community meeting postcards                                           |
| 04/30/23 Pcard Scudder Press                                                                                  | 757.01                |                          |            |            |          |           |          | 378.50   | 378.51   |          |          | Ward 3 Community meeting postcards                                           |
| 04/30/23 Pcard Scudder Press                                                                                  | 683.06                |                          |            | 200.65     | 000.05   |           |          |          |          | 341.53   | 341.53   |                                                                              |
| 05/31/23 Pcard Scudder Press<br>06/30/23 Pcard Scudder Press                                                  | 616.50<br>759.74      |                          |            | 308.25     | 308.25   | 379.87    | 379.87   |          |          |          |          | Ward 1 Neighborhood Nights postcards<br>Ward 2 Neighborhood Nights postcards |
| Total Communication Services                                                                                  |                       |                          |            |            |          | 318.01    | 313.01   |          |          |          |          | vvalu z rveigi iboti lood raigi its postcatus                                |
| Actua                                                                                                         |                       | 277.40                   | 2,050.08   | 616.50     | 616.50   | 777.56    | 777.56   | 711.75   | 711.76   | 341.53   | 341.53   | -                                                                            |
| Budge                                                                                                         | 17,085.00             | 17,085.00                | -          | -          | -        | -         | -        | -        | -        | -        | -        | -                                                                            |
| Variance                                                                                                      | 9,862.83              | 16,807.60                | (2,050.08) | (616.50)   | (616.50) | (777.56)  | (777.56) | (711.75) | (711.76) | (341.53) | (341.53) |                                                                              |
|                                                                                                               | I                     |                          |            |            |          |           |          |          |          |          |          |                                                                              |