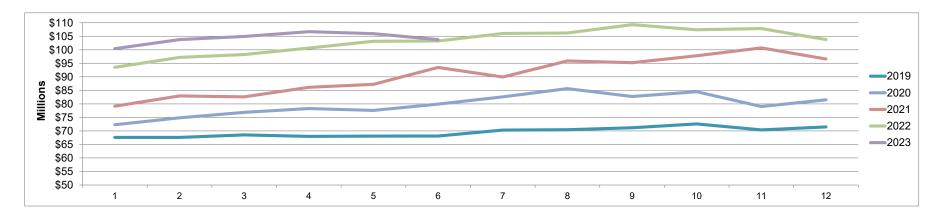

Cash & Investments 2023

|                       | January       | February      | March         | April         | May           | June          | July | August | September | October | November | December |
|-----------------------|---------------|---------------|---------------|---------------|---------------|---------------|------|--------|-----------|---------|----------|----------|
| General Fund          | \$13,538,871  | \$13,772,235  | \$13,891,616  | \$14,857,371  | \$15,444,645  | \$14,556,493  |      |        |           |         |          |          |
| CTF                   | \$1,502,434   | \$1,504,415   | \$1,662,749   | \$1,663,289   | \$1,326,129   | \$1,274,182   |      |        |           |         |          |          |
| CDBG                  | \$0           | \$0           | \$0           | \$0           | \$0           | \$0           |      |        |           |         |          |          |
| Capital Projects Fund | \$48,308,822  | \$47,694,156  | \$48,935,169  | \$49,794,669  | \$48,146,535  | \$47,870,297  |      |        |           |         |          |          |
| Water Fund            | \$29,093,118  | \$32,428,263  | \$32,134,824  | \$31,870,776  | \$31,900,016  | \$31,224,495  |      |        |           |         |          |          |
| Wastewater Fund       | \$4,258,073   | \$4,625,492   | \$4,584,230   | \$4,670,764   | \$5,179,421   | \$4,948,013   |      |        |           |         |          |          |
| Stormwater Fund       | \$1,648,138   | \$1,650,110   | \$1,684,718   | \$1,737,939   | \$1,770,033   | \$1,796,631   |      |        |           |         |          |          |
| Sanitation Fund       | \$2,063,906   | \$2,104,683   | \$2,048,250   | \$2,098,413   | \$2,200,832   | \$2,081,481   |      |        |           |         |          |          |
| Total                 | \$100,413,362 | \$103,779,354 | \$104,941,556 | \$106,693,221 | \$105,967,611 | \$103,751,592 | \$0  | \$0    | \$0       | \$0     | \$0      | \$0      |