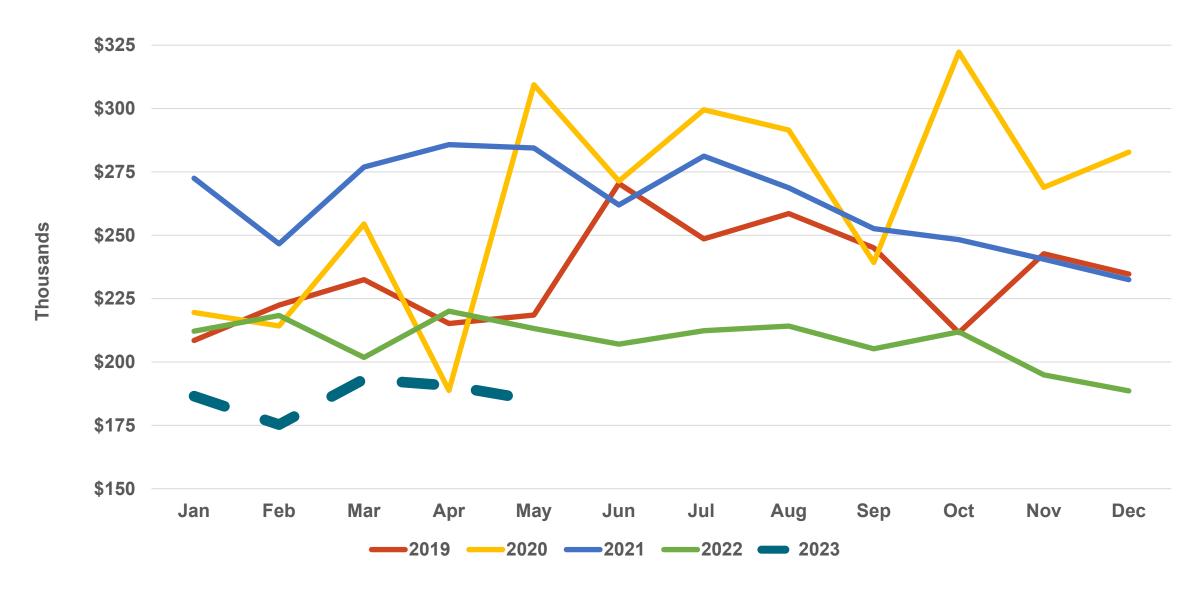

Cash & Investments 2023

|                       | January       | February      | March         | April         | May           | June          | July | August | September | October | November | December |
|-----------------------|---------------|---------------|---------------|---------------|---------------|---------------|------|--------|-----------|---------|----------|----------|
| General Fund          | \$13,538,871  | \$13,772,235  | \$13,891,616  | \$14,857,371  | \$15,444,645  | \$14,556,493  |      |        |           |         |          |          |
| CTF                   | \$1,502,434   | \$1,504,415   | \$1,662,749   | \$1,663,289   | \$1,326,129   | \$1,274,182   |      |        |           |         |          |          |
| CDBG                  | \$0           | \$0           | \$0           | \$0           | \$0           | \$0           |      |        |           |         |          |          |
| Capital Projects Fund | \$48,308,822  | \$47,694,156  | \$48,935,169  | \$49,794,669  | \$48,146,535  | \$47,870,297  |      |        |           |         |          |          |
| Water Fund            | \$29,093,118  | \$32,428,263  | \$32,134,824  | \$31,870,776  | \$31,900,016  | \$31,224,495  |      |        |           |         |          |          |
| Wastewater Fund       | \$4,258,073   | \$4,625,492   | \$4,584,230   | \$4,670,764   | \$5,179,421   | \$4,948,013   |      |        |           |         |          |          |
| Stormwater Fund       | \$1,648,138   | \$1,650,110   | \$1,684,718   | \$1,737,939   | \$1,770,033   | \$1,796,631   |      |        |           |         |          |          |
| Sanitation Fund       | \$2,063,906   | \$2,104,683   | \$2,048,250   | \$2,098,413   | \$2,200,832   | \$2,081,481   |      |        |           |         |          |          |
| Total                 | \$100,413,362 | \$103,779,354 | \$104,941,556 | \$106,693,221 | \$105,967,611 | \$103,751,592 | \$0  | \$0    | \$0       | \$0     | \$0      | \$0      |