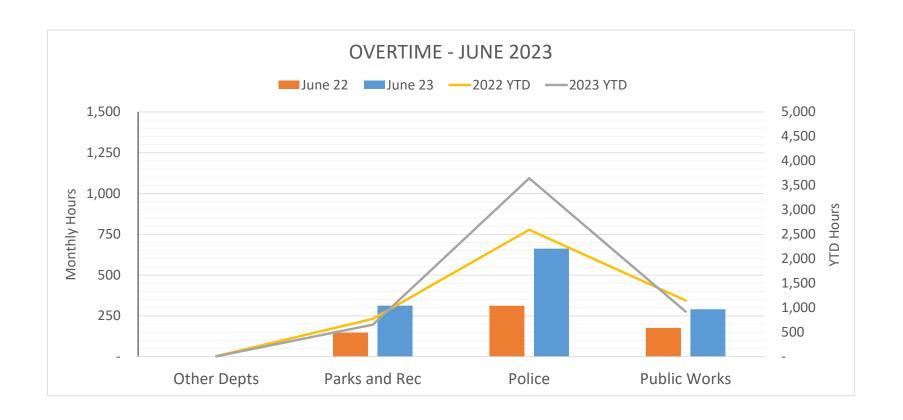

|             | variance                                                            | 0,340.07                 | 0,340.07                 | -                      | -                    | -                    | -                  | -        | -                    | -        | -        | -                    |                                                                           |
|                    |             | ļ                                                                   | ļ                        |                          |                        |                      |                      |                    |          |                      |          |          |                      |                                                                           |



YTD June 2023 Actuals

|                                    |    |                           |    |                   | <br>               |    |                  |    |                  |    |                 |                 |                 |                |
|------------------------------------|----|---------------------------|----|-------------------|--------------------|----|------------------|----|------------------|----|-----------------|-----------------|-----------------|----------------|
| Project Description                |    | 2023<br>Adopted<br>Budget | Ex | YTD<br>penditures | Amount<br>emaining | E  | 2024<br>Estimate | ı  | 2025<br>Estimate | E  | 2026<br>stimate | 2027<br>stimate | 5-Year<br>Total | Funding Source |
| CONSERVATION TRUST FUND            |    |