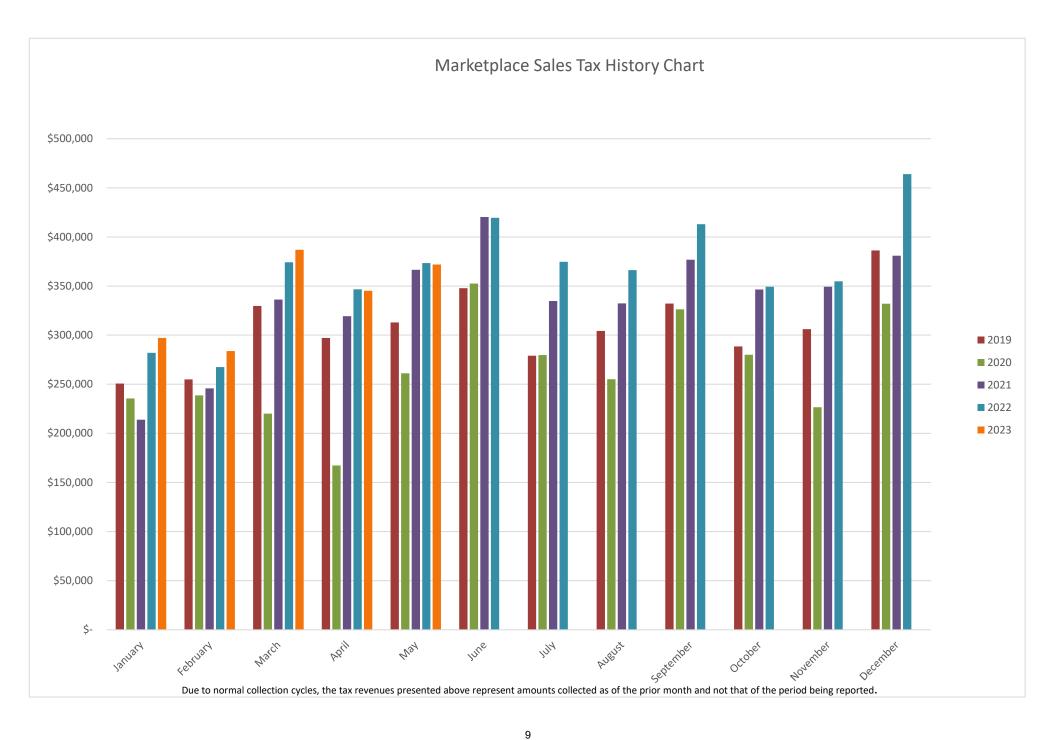

### **Northglenn Sales Tax History Chart**

Due to normal collection cycles, the tax revenues presented above represent amounts collected as of the prior month and not that of the period being reported.

<sup>\*</sup>Due to normal collection cycles, the tax revenues presented in the above statement represent amounts collected as of the prior month and not of that of the period being reported.