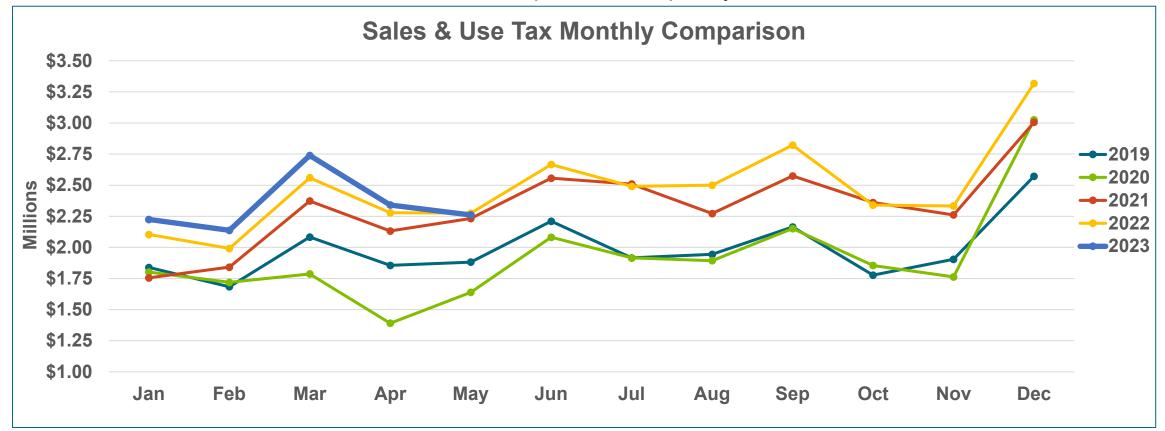

### **Northglenn Sales Tax History Chart**

Due to normal collection cycles, the tax revenues presented above represent amounts collected as of the prior month and not that of the period being reported.

#### Sales and Use Tax

- Year-to-date sales and use taxes are up 4.4% compared to the previous year.
- Auto Use Tax +7.3%; Sales Tax +4.3%; Food Tax +8.3%; Marijuana Tax -12.7%

## Sales & use tax

- Year-to-date collections \$11,702,495
- Sales & use tax has increased 4.4% compared to the prior year