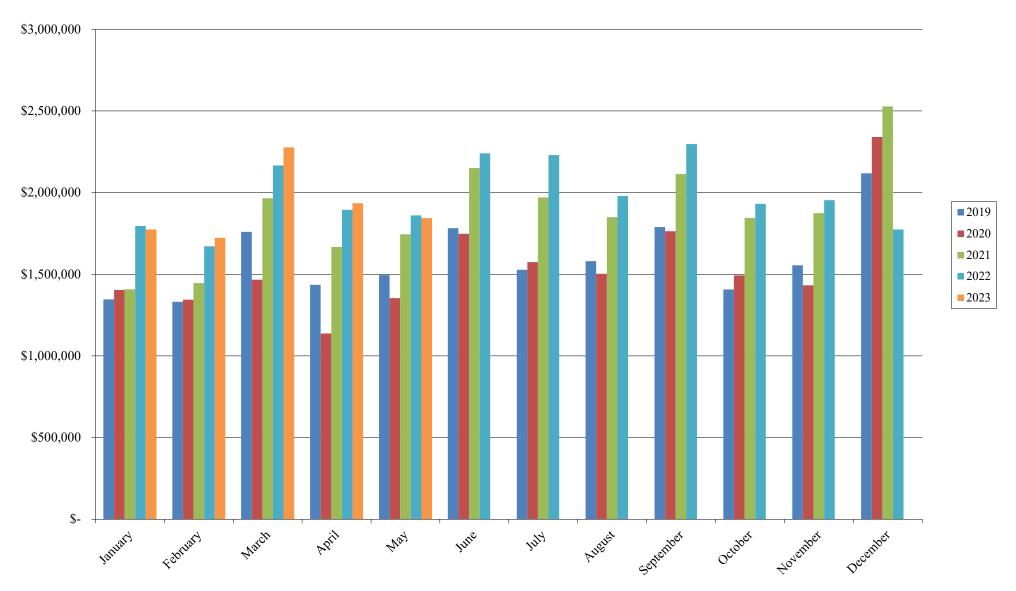

### **Northglenn Sales Tax History Chart**

Due to normal collection cycles, the tax revenues presented above represent amounts collected as of the prior month and not that of the period being reported.