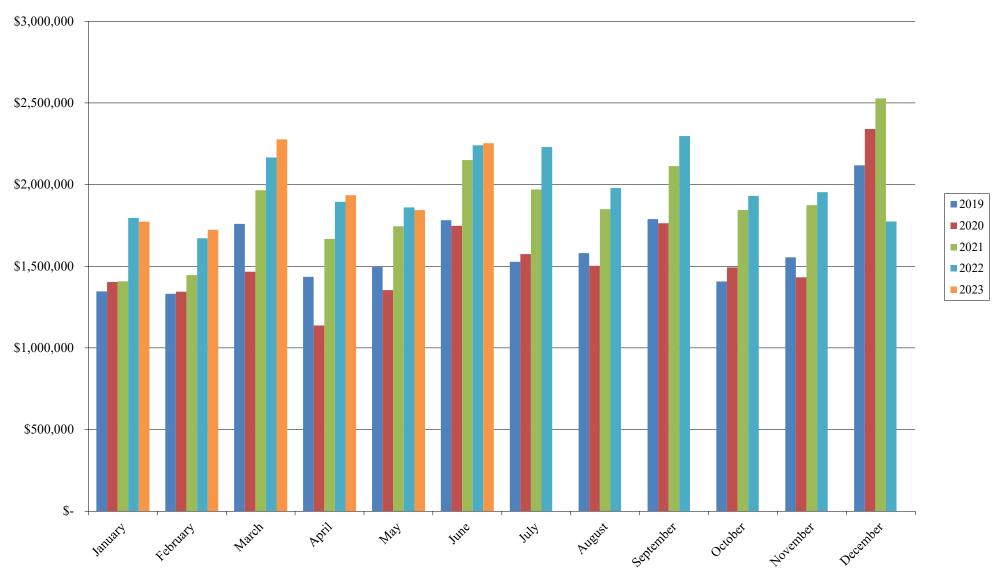

Northglenn Sales Tax History Chart

Due to normal collection cycles, the tax revenues presented above represent amounts collected as of the prior month and not that of the period being reported.