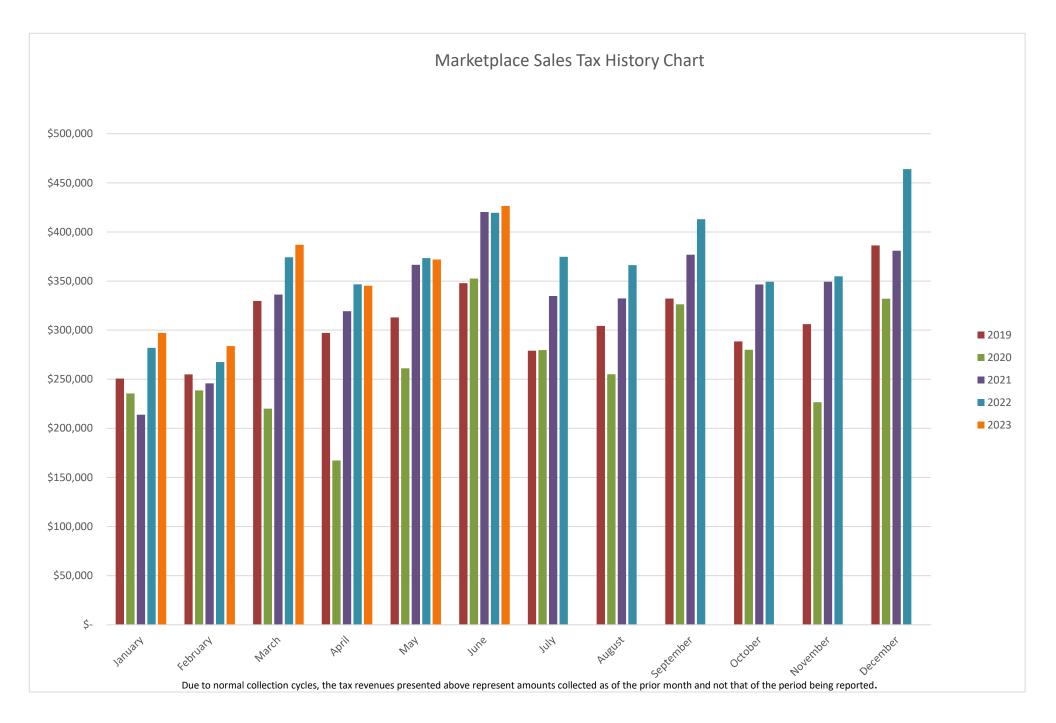

Northglenn Sales Tax History Chart

Due to normal collection cycles, the tax revenues presented above represent amounts collected as of the prior month and not that of the period being reported.