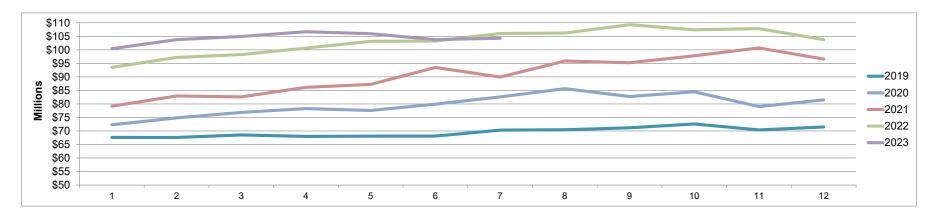

# Cash & Investments 2023

|                       | January       | February      | March         | April         | Мау           | June          | July          | August | September | October | November | December |
|-----------------------|---------------|---------------|---------------|---------------|---------------|---------------|---------------|--------|-----------|---------|----------|----------|
| General Fund          | \$13,538,871  | \$13,772,235  | \$13,891,616  | \$14,857,371  | \$15,444,645  | \$14,556,493  | \$16,068,351  |        |           |         |          |          |
| CTF                   | \$1,502,434   | \$1,504,415   | \$1,662,749   | \$1,663,289   | \$1,326,129   | \$1,274,182   | \$1,274,056   |        |           |         |          |          |
| CDBG                  | \$0           | \$0           | \$0           | \$0           | \$0           | \$0           | \$0           |        |           |         |          |          |
| Capital Projects Fund | \$48,308,822  | \$47,694,156  | \$48,935,169  | \$49,794,669  | \$48,146,535  | \$47,870,297  | \$45,929,182  |        |           |         |          |          |
| Water Fund            | \$29,093,118  | \$32,428,263  | \$32,134,824  | \$31,870,776  | \$31,900,016  | \$31,224,495  | \$31,774,071  |        |           |         |          |          |
| Wastewater Fund       | \$4,258,073   | \$4,625,492   | \$4,584,230   | \$4,670,764   | \$5,179,421   | \$4,948,013   | \$5,287,857   |        |           |         |          |          |
| Stormwater Fund       | \$1,648,138   | \$1,650,110   | \$1,684,718   | \$1,737,939   | \$1,770,033   | \$1,796,631   | \$1,836,186   |        |           |         |          |          |
| Sanitation Fund       | \$2,063,906   | \$2,104,683   | \$2,048,250   | \$2,098,413   | \$2,200,832   | \$2,081,481   | \$2,113,687   |        |           |         |          |          |
| Total                 | \$100,413,362 | \$103,779,354 | \$104,941,556 | \$106,693,221 | \$105,967,611 | \$103,751,592 | \$104,283,390 | \$0    | \$0       | \$0     | \$0      | \$0      |