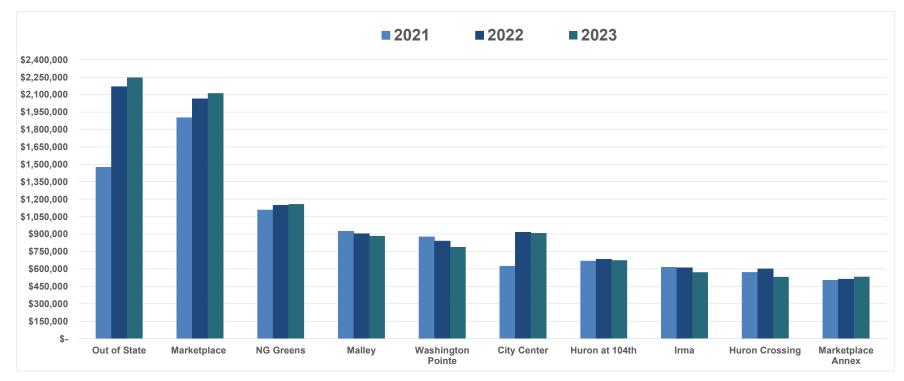

### Tax Collected by Geographic Code

| Area              | 2021            | 2022             | 2023             | \$ Change    | % Change | Sample of Area Businesses                                            |
|-------------------|-----------------|------------------|------------------|--------------|----------|----------------------------------------------------------------------|
| Out of State      | \$<br>1,474,382 | \$<br>2,168,279  | \$<br>2,246,825  | \$<br>78,546 | 3.62%    | Amazon, Wal-Mart.com, Bestbuy.com                                    |
| Marketplace       | 1,900,632       | 2,063,183        | 2,111,343        | 48,161       | 2.33%    | Ross, Lowes, Cinzettis, Texas Roadhouse, Pet Smart                   |
| NG Greens         | 1,106,844       | 1,147,609        | 1,158,407        | 10,798       | 0.94%    | Best Buy, Boot Barn, Applebees, AMF                                  |
| Malley            | 924,357         | 903,131          | 884,491          | (18,639)     | -2.06%   | Green Solutions, Sherwin Williams, Vitamin Cottage, Mile High Thrift |
| Washington Pointe | 875,082         | 839,728          | 788,339          | (51,389)     | -6.12%   | O'Reilly, Safeway, Petco, Burger King, IGADI                         |
| City Center       | 623,336         | 915,107          | 908,857          | (6,250)      | -0.68%   | Boondocks, Delta Hotel, Longhorn Steakhouse, Panera                  |
| Huron at 104th    | 667,540         | 682,477          | 675,127          | (7,350)      | -1.08%   | Tamale Kitchen, Save-a-Lot, Arby's, AutoZone                         |
| Irma              | 614,524         | 609,689          | 571,193          | (38,496)     | -6.31%   | Physician Preferred, Advanced Colllision, A Good Shop, The Glenn     |
| Huron Crossing    | 570,260         | 599,920          | 531,867          | (68,053)     | -11.34%  | Peerless Tire, Cracker Barrel, bgood, Northglenn Autobody            |
| Marketplace Annex | 502,344         | 511,654          | 533,341          | 21,687       | 4.24%    | McDonald's, Car Toys, Taco Bell                                      |
| Washington East   | 258,341         | 231,675          | 253,023          | 21,348       | 9.21%    | Walgreens, Tires Plus, Sonic, Pizza Hut                              |
| Hillcrest         | 205,611         | 213,124          | 209,410          | (3,715)      | -1.74%   | Red Lobster, Santiago's, Fastsigns                                   |
| Eastlake          | 110,685         | 126,936          | 144,818          | 17,882       | 14.09%   | NAPA Auto Parts, Santiago's, Jiffy Lube                              |
| Office Plaza      | 20,854          | 21,361           | 22,058           | 698          | 3.27%    | Circle K, Bella in You Day Spa                                       |
| Home Business     | 19,190          | 46,861           | 45,584           | (1,277)      | -2.73%   |                                                                      |
| Total             | \$<br>9,873,982 | \$<br>11,080,734 | \$<br>11,084,684 | \$<br>3,950  | 0.04%    |                                                                      |