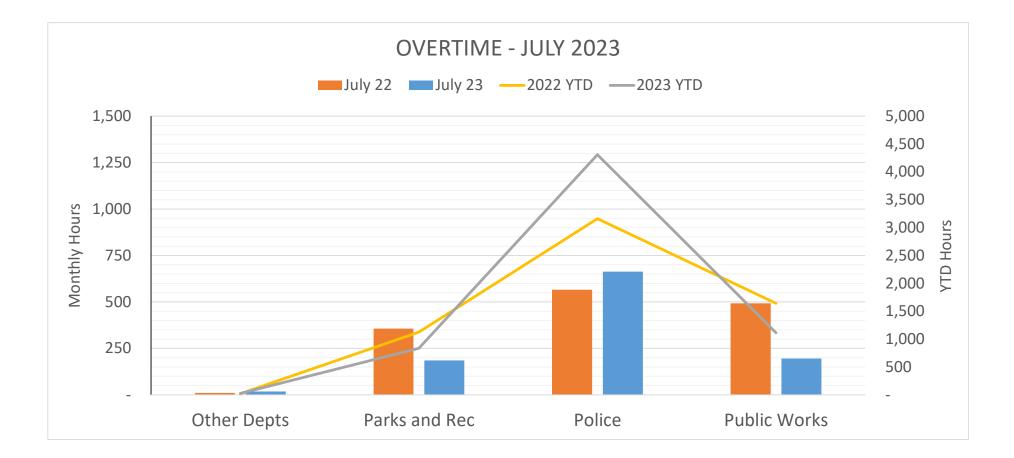

|
|          |               | Budget                              | 30,000.00    | 30,000.00       | -                | -                   | -      | -         | -     | -    | -     | -                    | -    |                                       |
|          |               | Variance                            | 6,101.67     | 6,101.67        | -                | -                   | -      | -         | -     | -    | -     | -                    | -    |                                       |
|          |               |                                     |              |                 |                  |                     |        |           |       |      |       |                      |      |                                       |



|                                    |                           |     | YTD July 20       | )23 A | Actuals            |    |                  |                  |                  |    |                  |                 |                |
|------------------------------------|---------------------------|-----|-------------------|-------|--------------------|----|------------------|------------------|------------------|----|------------------|-----------------|----------------|
| Project Description                | 2023<br>Adopted<br>Budget | Exp | YTD<br>penditures |       | Amount<br>emaining | E  | 2024<br>Estimate | 2025<br>Estimate | 2026<br>Estimate | E  | 2027<br>Estimate | 5-Year<br>Total | Funding Source |
| CONSERVATION TRUST FUND            |                           |