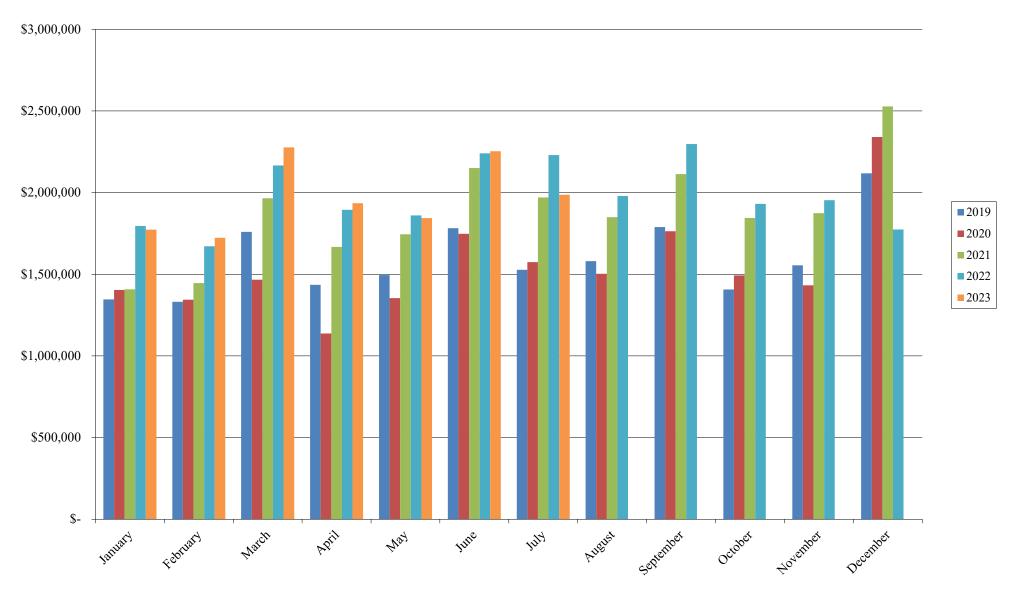

# **Northglenn Sales Tax History Chart**

Due to normal collection cycles, the tax revenues presented above represent amounts collected as of the prior month and not that of the period being reported.