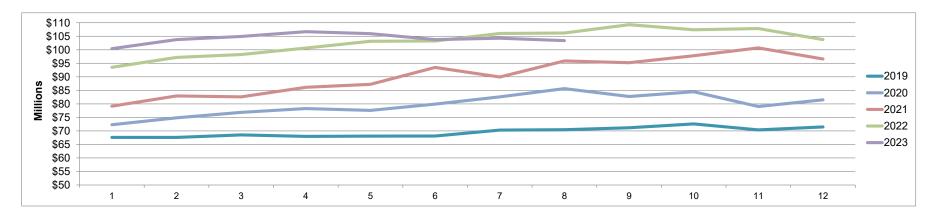

Cash & Investments 2023

|                       | January       | February      | March         | April         | May           | June          | July          | August        | September | October | November | December |
|-----------------------|---------------|---------------|---------------|---------------|---------------|---------------|---------------|---------------|-----------|---------|----------|----------|
| General Fund          | \$13,538,871  | \$13,772,235  | \$13,891,616  | \$14,857,371  | \$15,444,645  | \$14,556,493  | \$16,068,351  | \$16,173,826  |           |         |          |          |
| CTF                   | \$1,502,434   | \$1,504,415   | \$1,662,749   | \$1,663,289   | \$1,326,129   | \$1,274,182   | \$1,274,056   | \$1,320,806   |           |         |          |          |
| CDBG                  | \$0           | \$0           | \$0           | \$0           | \$0           | \$0           | \$0           | \$0           |           |         |          |          |
| Capital Projects Fund | \$48,308,822  | \$47,694,156  | \$48,935,169  | \$49,794,669  | \$48,146,535  | \$47,870,297  | \$45,929,182  | \$44,106,094  |           |         |          |          |
| Water Fund            | \$29,093,118  | \$32,428,263  | \$32,134,824  | \$31,870,776  | \$31,900,016  | \$31,224,495  | \$31,774,071  | \$32,235,381  |           |         |          |          |
| Wastewater Fund       | \$4,258,073   | \$4,625,492   | \$4,584,230   | \$4,670,764   | \$5,179,421   | \$4,948,013   | \$5,287,857   | \$5,562,928   |           |         |          |          |
| Stormwater Fund       | \$1,648,138   | \$1,650,110   | \$1,684,718   | \$1,737,939   | \$1,770,033   | \$1,796,631   | \$1,836,186   | \$1,856,471   |           |         |          |          |
| Sanitation Fund       | \$2,063,906   | \$2,104,683   | \$2,048,250   | \$2,098,413   | \$2,200,832   | \$2,081,481   | \$2,113,687   | \$2,132,737   |           |         |          |          |
| Total                 | \$100,413,362 | \$103,779,354 | \$104,941,556 | \$106,693,221 | \$105,967,611 | \$103,751,592 | \$104,283,390 | \$103,388,243 | \$0       | \$0     | \$0      | \$0      |