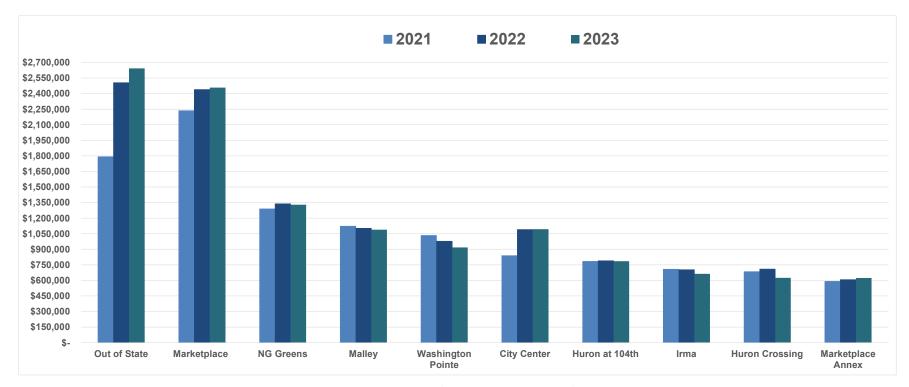

# **Tax Collected by Geographic Code**

| Area              | 2021             | 2022             | 2023             | \$ Change     | % Change | Sample of Area Businesses                                            |
|-------------------|------------------|------------------|------------------|---------------|----------|----------------------------------------------------------------------|
| Out of State      | \$<br>1,792,137  | \$<br>2,505,202  | \$<br>2,643,610  | \$<br>138,408 | 5.52%    | Amazon, Wal-Mart.com, Bestbuy.com                                    |
| Marketplace       | 2,235,385        | 2,440,064        | 2,458,348        | 18,284        | 0.75%    | Ross, Lowes, Cinzettis, Texas Roadhouse, Pet Smart                   |
| NG Greens         | 1,288,444        | 1,339,147        | 1,328,793        | (10,354)      | -0.77%   | Best Buy, Boot Barn, Applebees, AMF                                  |
| Malley            | 1,123,102        | 1,102,076        | 1,088,197        | (13,879)      | -1.26%   | Green Solutions, Sherwin Williams, Vitamin Cottage, Mile High Thrift |
| Washington Pointe | 1,032,562        | 977,567          | 917,975          | (59,592)      | -6.10%   | O'Reilly, Safeway, Petco, Burger King, IGADI                         |
| City Center       | 838,863          | 1,090,696        | 1,092,501        | 1,805         | 0.17%    | Boondocks, Delta Hotel, Longhorn Steakhouse, Panera                  |
| Huron at 104th    | 783,410          | 789,772          | 785,548          | (4,224)       | -0.53%   | Tamale Kitchen, Save-a-Lot, Arby's, AutoZone                         |
| Irma              | 707,005          | 703,818          | 663,252          | (40,566)      | -5.76%   | Physician Preferred, Advanced Colllision, A Good Shop, The Glenn     |
| Huron Crossing    | 683,917          | 709,066          | 623,742          | (85,324)      | -12.03%  | Peerless Tire, Cracker Barrel, bgood, Northglenn Autobody            |
| Marketplace Annex | 590,537          | 606,755          | 623,392          | 16,637        | 2.74%    | McDonald's, Car Toys, Taco Bell                                      |
| Washington East   | 314,349          | 274,923          | 301,583          | 26,660        | 9.70%    | Walgreens, Tires Plus, Sonic, Pizza Hut                              |
| Hillcrest         | 247,703          | 250,939          | 247,989          | (2,950)       | -1.18%   | Red Lobster, Santiago's, Fastsigns                                   |
| Eastlake          | 131,750          | 149,383          | 169,695          | 20,312        | 13.60%   | NAPA Auto Parts, Santiago's, Jiffy Lube                              |
| Office Plaza      | 26,633           | 24,025           | 25,036           | 1,012         | 4.21%    | Circle K, Bella in You Day Spa                                       |
| Home Business     | 20,833           | 48,400           | 47,907           | (493)         | -1.02%   |                                                                      |
| Total             | \$<br>11,816,631 | \$<br>13,011,833 | \$<br>13,017,569 | \$<br>5,736   | 0.04%    |                                                                      |