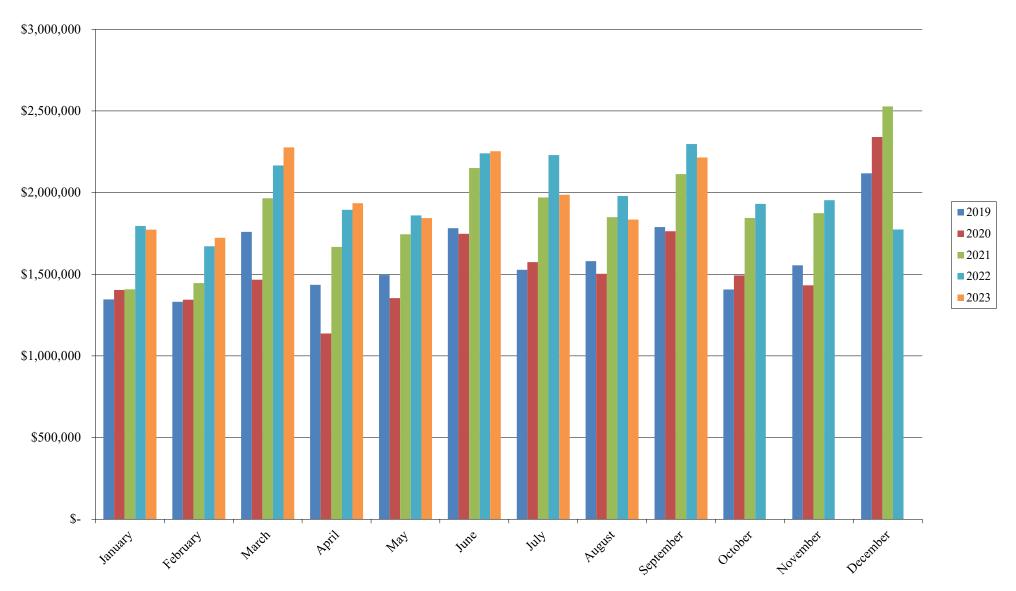

## **Packet Contents**

| <u>Description</u>                  | Page # |
|-------------------------------------|--------|
| Executive Summary                   | 1      |
| Financial Statements                | 2      |
| Cash and Investments                | 8      |
| Marketplace Sales Tax History Chart | 9      |
| Citywide Sales Tax History Chart    | 10     |
| Geographic Code Tax Data            | 11     |
| City Council Operating Expenditures | 12     |
| Overtime Report                     | 20     |
| CIP Report                          | 21     |
| Summary of Executed Contracts       | 27     |

### **Northglenn Sales Tax History Chart**

Due to normal collection cycles, the tax revenues presented above represent amounts collected as of the prior month and not that of the period being reported.