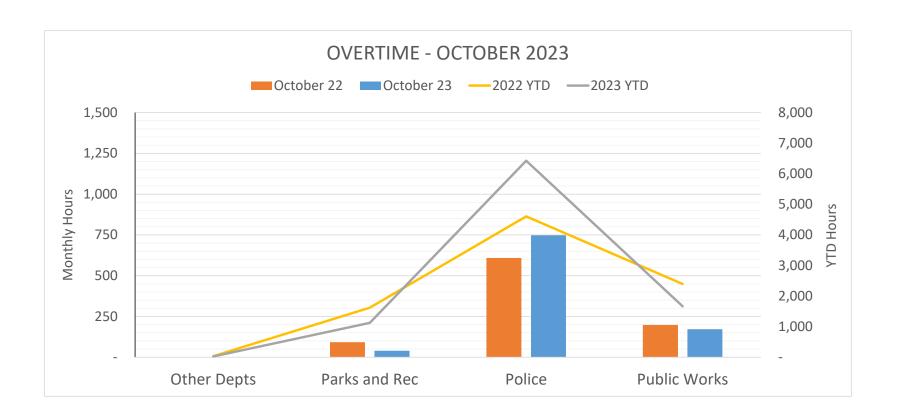

|          |                   | Variance                      | 1,660.09  | 1,660.09   | -           | -          | -        | -          | -        | -        | -          | -          | -        |                                       |



|                                    |                           | •  |                   |    |                    |                      |    |                  |    |                 |                 |                 |                |
|------------------------------------|---------------------------|----|-------------------|----|--------------------|----------------------|----|------------------|----|-----------------|-----------------|-----------------|----------------|
| Project Description                | 2023<br>Adopted<br>Budget | Ex | YTD<br>penditures | _  | Amount<br>emaining | <br>2024<br>Estimate | ı  | 2025<br>Estimate | E  | 2026<br>stimate | 2027<br>stimate | 5-Year<br>Total | Funding Source |
| CONSERVATION TRUST FUND            |                           |    |