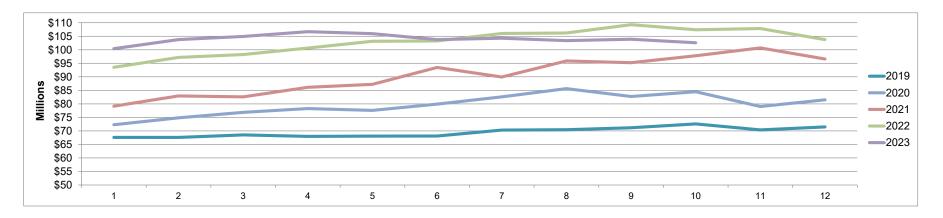

Cash & Investments 2023

|                       | January       | February      | March         | April         | May           | June          | July          | August        | September     | October       | November | December |
|-----------------------|---------------|---------------|---------------|---------------|---------------|---------------|---------------|---------------|---------------|---------------|----------|----------|
| General Fund          | \$13,538,871  | \$13,772,235  | \$13,891,616  | \$14,857,371  | \$15,444,645  | \$14,556,493  | \$16,068,351  | \$16,173,826  | \$15,181,188  | \$15,527,125  |          | <u>.</u> |
| CTF                   | \$1,502,434   | \$1,504,415   | \$1,662,749   | \$1,663,289   | \$1,326,129   | \$1,274,182   | \$1,274,056   | \$1,320,806   | \$1,406,225   | \$1,268,720   |          |          |
| CDBG                  | \$0           | \$0           | \$0           | \$0           | \$0           | \$0           | \$0           | \$0           | \$0           | \$0           |          |          |
| Capital Projects Fund | \$48,308,822  | \$47,694,156  | \$48,935,169  | \$49,794,669  | \$48,146,535  | \$47,870,297  | \$45,929,182  | \$44,106,094  | \$44,862,428  | \$41,777,789  |          |          |
| Water Fund            | \$29,093,118  | \$32,428,263  | \$32,134,824  | \$31,870,776  | \$31,900,016  | \$31,224,495  | \$31,774,071  | \$32,235,381  | \$32,635,247  | \$33,961,308  |          |          |
| Wastewater Fund       | \$4,258,073   | \$4,625,492   | \$4,584,230   | \$4,670,764   | \$5,179,421   | \$4,948,013   | \$5,287,857   | \$5,562,928   | \$5,770,903   | \$5,935,573   |          |          |
| Stormwater Fund       | \$1,648,138   | \$1,650,110   | \$1,684,718   | \$1,737,939   | \$1,770,033   | \$1,796,631   | \$1,836,186   | \$1,856,471   | \$1,890,626   | \$1,923,091   |          |          |
| Sanitation Fund       | \$2,063,906   | \$2,104,683   | \$2,048,250   | \$2,098,413   | \$2,200,832   | \$2,081,481   | \$2,113,687   | \$2,132,737   | \$2,161,290   | \$2,216,574   |          |          |
| Total                 | \$100,413,362 | \$103,779,354 | \$104,941,556 | \$106,693,221 | \$105,967,611 | \$103,751,592 | \$104,283,390 | \$103,388,243 | \$103,907,907 | \$102,610,180 | \$0      | \$0      |