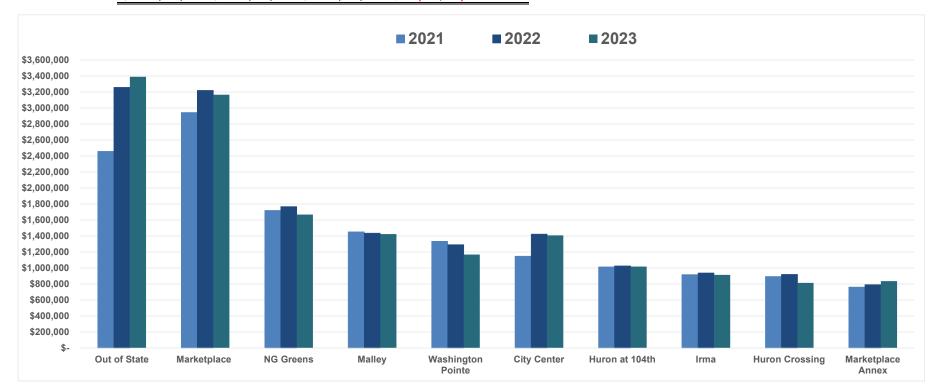

### **Northglenn Sales Tax History Chart**

Due to normal collection cycles, the tax revenues presented above represent amounts collected as of the prior month and not that of the period being reported.

#### **Tax Collected by Geographic Code**

| Area              | 2021             | 2022             | 2023             | \$ Change       | % Change | Sample of Area Businesses                                            |
|-------------------|------------------|------------------|------------------|-----------------|----------|----------------------------------------------------------------------|
| Out of State      | \$<br>2,458,420  | \$<br>3,257,417  | \$<br>3,390,614  | \$<br>133,197   | 4.09%    | Amazon, Wal-Mart.com, Bestbuy.com                                    |
| Marketplace       | 2,944,662        | 3,219,281        | 3,166,289        | (52,992)        | -1.65%   | Ross, Lowes, Cinzettis, Texas Roadhouse, Pet Smart                   |
| NG Greens         | 1,720,614        | 1,767,668        | 1,667,503        | (100,165)       | -5.67%   | Best Buy, Boot Barn, Applebees, AMF                                  |
| Malley            | 1,451,517        | 1,435,554        | 1,424,083        | (11,471)        | -0.80%   | Green Solutions, Sherwin Williams, Vitamin Cottage, Mile High Thrift |
| Washington Pointe | 1,334,841        | 1,292,835        | 1,167,104        | (125,731)       | -9.73%   | O'Reilly, Safeway, Petco, Burger King, IGADI                         |
| City Center       | 1,148,372        | 1,423,068        | 1,407,909        | (15,159)        | -1.07%   | Boondocks, Delta Hotel, Longhorn Steakhouse, Panera                  |
| Huron at 104th    | 1,013,651        | 1,026,718        | 1,018,237        | (8,481)         | -0.83%   | Tamale Kitchen, Save-a-Lot, Arby's, AutoZone                         |
| Irma              | 919,030          | 938,127          | 913,458          | (24,669)        | -2.63%   | Physician Preferred, Advanced Colllision, A Good Shop, The Glenn     |
| Huron Crossing    | 894,384          | 920,284          | 814,049          | (106,235)       | -11.54%  | Peerless Tire, Cracker Barrel, bgood, Northglenn Autobody            |
| Marketplace Annex | 761,377          | 791,495          | 835,779          | 44,284          | 5.59%    | McDonald's, Car Toys, Taco Bell                                      |
| Washington East   | 401,019          | 364,989          | 395,206          | 30,217          | 8.28%    | Walgreens, Tires Plus, Sonic, Pizza Hut                              |
| Hillcrest         | 324,271          | 330,757          | 322,629          | (8,128)         | -2.46%   | Red Lobster, Santiago's, Fastsigns                                   |
| Eastlake          | 176,111          | 197,140          | 219,682          | 22,543          | 11.43%   | NAPA Auto Parts, Santiago's, Jiffy Lube                              |
| Office Plaza      | 33,819           | 30,625           | 34,192           | 3,567           | 11.65%   | Circle K, Bella in You Day Spa                                       |
| Home Business     | 29,571           | 58,406           | 56,674           | (1,731)         | -2.96%   |                                                                      |
| Total             | \$<br>15,611,660 | \$<br>17,054,364 | \$<br>16,833,408 | \$<br>(220,956) | -1.30%   |                                                                      |