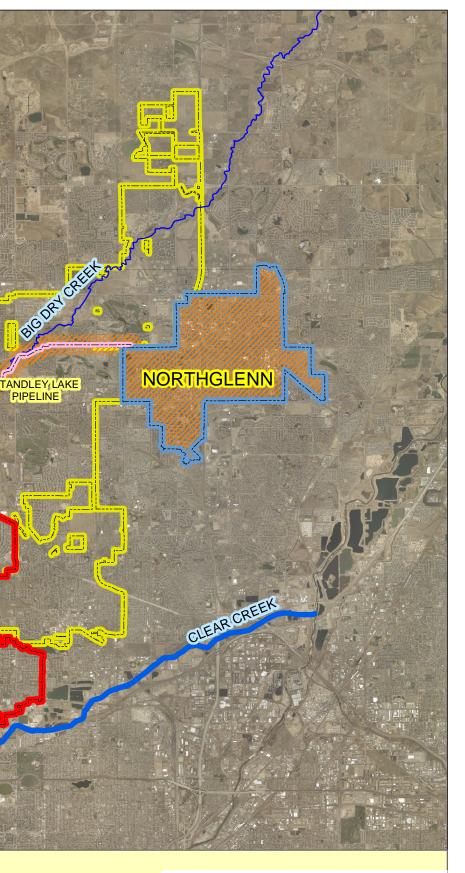

Water Quality Jurisdiction Watershed Protection Ordinance City of Northglenn

> CHURCH DITCH HEADWORKS

CLEAR CREEK

KINNEAR PIPELINE INTAKE

GOLDEN 7

Legend Farmers Highline Canal Church Ditch Croke Canal Water Quality Buffers

WESTMINSTER

ARVADA

LANDLE LAKE

DISCLAIMER OF WARRANTY

The City expressly disclaims any and all warranties, either express or implied regarding the accuracy of any data contained in the GIS Map and any related documents. Any user of the map acknowledges that it assumes and accepts responsibility for the use of the GIS Map and any related documents, and assumes all such risks. The user further agrees to hold the City of Northglenn, and its officers, employees, and agents harmless for any loss, damage or injury arising out of the use of the GIS Map and any other related documents. The user further understands the GIS Map and any other related documents. The user further understands the GIS Map and any other related documents constitute a compilation of information, and, as such, any of the individual information compiled within the GIS Map and any related documents is subject to this Warranty and Disclaimer both individually and when compiled as part of the GIS Map and any related documents.