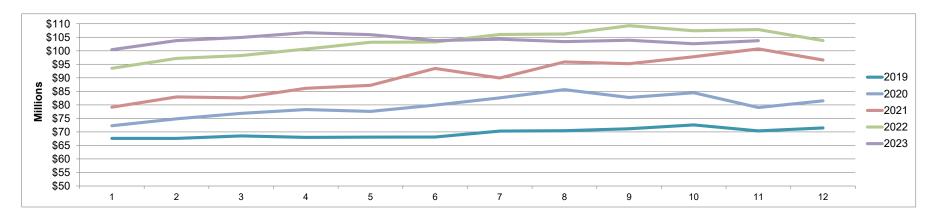

# Cash & Investments 2023

|                       | January       | February      | March         | April         | Мау           | June          | July          | August        | September     | October       | November      | December |
|-----------------------|---------------|---------------|---------------|---------------|---------------|---------------|---------------|---------------|---------------|---------------|---------------|----------|
| General Fund          | \$13,538,871  | \$13,772,235  | \$13,891,616  | \$14,857,371  | \$15,444,645  | \$14,556,493  | \$16,068,351  | \$16,173,826  | \$15,181,188  | \$15,527,125  | \$16,536,058  |          |
| CTF                   | \$1,502,434   | \$1,504,415   | \$1,662,749   | \$1,663,289   | \$1,326,129   | \$1,274,182   | \$1,274,056   | \$1,320,806   | \$1,406,225   | \$1,268,720   | \$1,270,814   |          |
| CDBG                  | \$0           | \$0           | \$0           | \$0           | \$0           | \$0           | \$0           | \$0           | \$0           | \$0           | \$0           |          |
| Capital Projects Fund | \$48,308,822  | \$47,694,156  | \$48,935,169  | \$49,794,669  | \$48,146,535  | \$47,870,297  | \$45,929,182  | \$44,106,094  | \$44,862,428  | \$41,777,789  | \$41,115,855  |          |
| Water Fund            | \$29,093,118  | \$32,428,263  | \$32,134,824  | \$31,870,776  | \$31,900,016  | \$31,224,495  | \$31,774,071  | \$32,235,381  | \$32,635,247  | \$33,961,308  | \$34,209,141  |          |
| Wastewater Fund       | \$4,258,073   | \$4,625,492   | \$4,584,230   | \$4,670,764   | \$5,179,421   | \$4,948,013   | \$5,287,857   | \$5,562,928   | \$5,770,903   | \$5,935,573   | \$6,394,238   |          |
| Stormwater Fund       | \$1,648,138   | \$1,650,110   | \$1,684,718   | \$1,737,939   | \$1,770,033   | \$1,796,631   | \$1,836,186   | \$1,856,471   | \$1,890,626   | \$1,923,091   | \$1,951,169   |          |
| Sanitation Fund       | \$2,063,906   | \$2,104,683   | \$2,048,250   | \$2,098,413   | \$2,200,832   | \$2,081,481   | \$2,113,687   | \$2,132,737   | \$2,161,290   | \$2,216,574   | \$2,252,678   |          |
| Total                 | \$100,413,362 | \$103,779,354 | \$104,941,556 | \$106,693,221 | \$105,967,611 | \$103,751,592 | \$104,283,390 | \$103,388,243 | \$103,907,907 | \$102,610,180 | \$103,729,953 | \$0      |