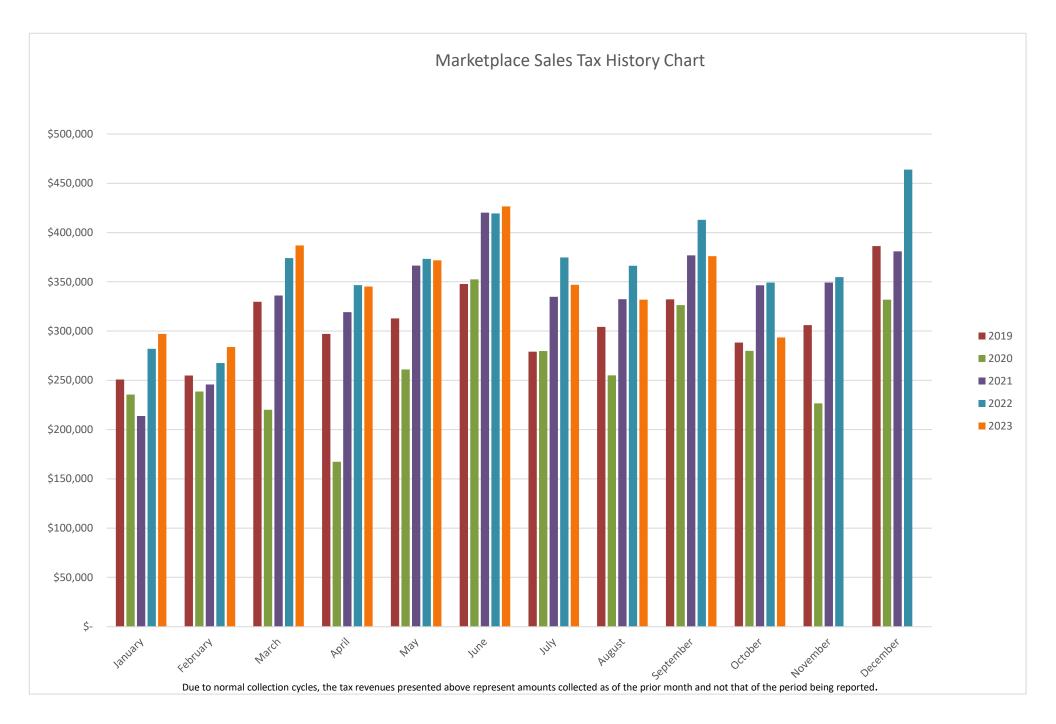

Northglenn Sales Tax History Chart

Due to normal collection cycles, the tax revenues presented above represent amounts collected as of the prior month and not that of the period being reported.