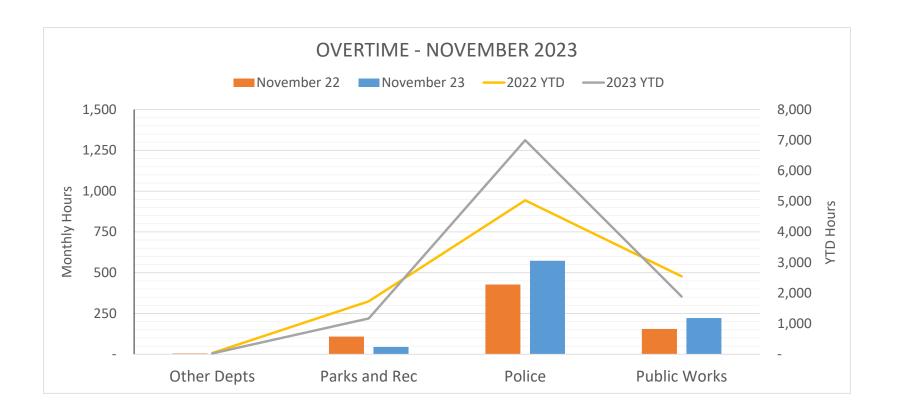

| -    | _                                     |
|          | Budget                                        | 30,000.00    | 30,000.00       | -                | -                   | -      | -         | -     | -    | -     | -                    | -    |                                       |
|          | Variance                                      | (3,858.00)   | (3,858.00)      | -                | -                   | -      | -         | -     | -    | -     | -                    | -    |                                       |
|          |                                               |              | l I             |                  |                     |        |           |       |      |       |                      |      |                                       |



|                                    | 2023              | YTD N | ovembe        | r 2023 | 3 Actuals        |                 |    |                 |    |                 |    |                 |                 |                |
|------------------------------------|-------------------|-------|---------------|--------|------------------|-----------------|----|-----------------|----|-----------------|----|-----------------|-----------------|----------------|
| Project Description                | Adopted<br>Budget |       | TD<br>ditures |        | mount<br>maining | 2024<br>stimate | E  | 2025<br>stimate | E  | 2026<br>stimate | E  | 2027<br>Stimate | 5-Year<br>Total | Funding Source |
| CONSERVATION TRUST FUND            |                   |       |               |        |