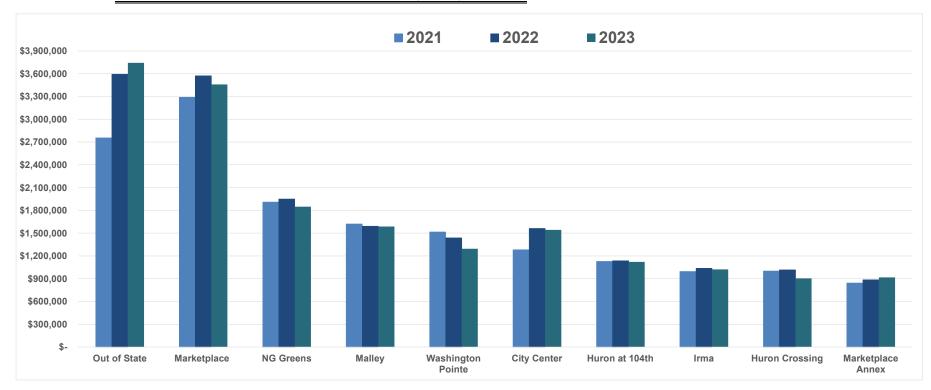

### Tax Collected by Geographic Code

| Area              | 2021             | 2022             | 2023             | \$ Change       | % Change | Sample of Area Businesses                                            |
|-------------------|------------------|------------------|------------------|-----------------|----------|----------------------------------------------------------------------|
| Out of State      | \$<br>2,755,031  | \$<br>3,593,314  | \$<br>3,743,393  | \$<br>150,079   | 4.18%    | Amazon, Wal-Mart.com, Bestbuy.com                                    |
| Marketplace       | 3,291,107        | 3,573,163        | 3,459,874        | (113,289)       | -3.17%   | Ross, Lowes, Cinzettis, Texas Roadhouse, Pet Smart                   |
| NG Greens         | 1,909,894        | 1,948,939        | 1,849,586        | (99,353)        | -5.10%   | Best Buy, Boot Barn, Applebees, AMF                                  |
| Malley            | 1,622,132        | 1,592,190        | 1,587,327        | (4,863)         | -0.31%   | Green Solutions, Sherwin Williams, Vitamin Cottage, Mile High Thrift |
| Washington Pointe | 1,514,912        | 1,437,644        | 1,293,528        | (144,116)       | -10.02%  | O'Reilly, Safeway, Petco, Burger King, IGADI                         |
| City Center       | 1,281,573        | 1,561,967        | 1,542,263        | (19,704)        | -1.26%   | Boondocks, Delta Hotel, Longhorn Steakhouse, Panera                  |
| Huron at 104th    | 1,128,260        | 1,136,044        | 1,120,799        | (15,245)        | -1.34%   | Tamale Kitchen, Save-a-Lot, Arby's, AutoZone                         |
| Irma              | 994,828          | 1,036,572        | 1,023,136        | (13,436)        | -1.30%   | Physician Preferred, Advanced Colllision, A Good Shop, The Glenn     |
| Huron Crossing    | 1,001,647        | 1,015,447        | 903,894          | (111,553)       | -10.99%  | Peerless Tire, Cracker Barrel, bgood, Northglenn Autobody            |
| Marketplace Annex | 843,676          | 885,966          | 917,416          | 31,450          | 3.55%    | McDonald's, Car Toys, Taco Bell                                      |
| Washington East   | 443,942          | 409,924          | 441,152          | 31,228          | 7.62%    | Walgreens, Tires Plus, Sonic, Pizza Hut                              |
| Hillcrest         | 358,526          | 365,851          | 360,199          | (5,652)         | -1.54%   | Red Lobster, Santiago's, Fastsigns                                   |
| Eastlake          | 196,857          | 218,933          | 248,121          | 29,188          | 13.33%   | NAPA Auto Parts, Santiago's, Jiffy Lube                              |
| Office Plaza      | 36,650           | 33,265           | 37,014           | 3,749           | 11.27%   | Circle K, Bella in You Day Spa                                       |
| Home Business     | 31,815           | 59,947           | 59,854           | (93)            | -0.15%   |                                                                      |
| Total             | \$<br>17,410,851 | \$<br>18,869,166 | \$<br>18,587,556 | \$<br>(281,610) | -1.49%   |                                                                      |