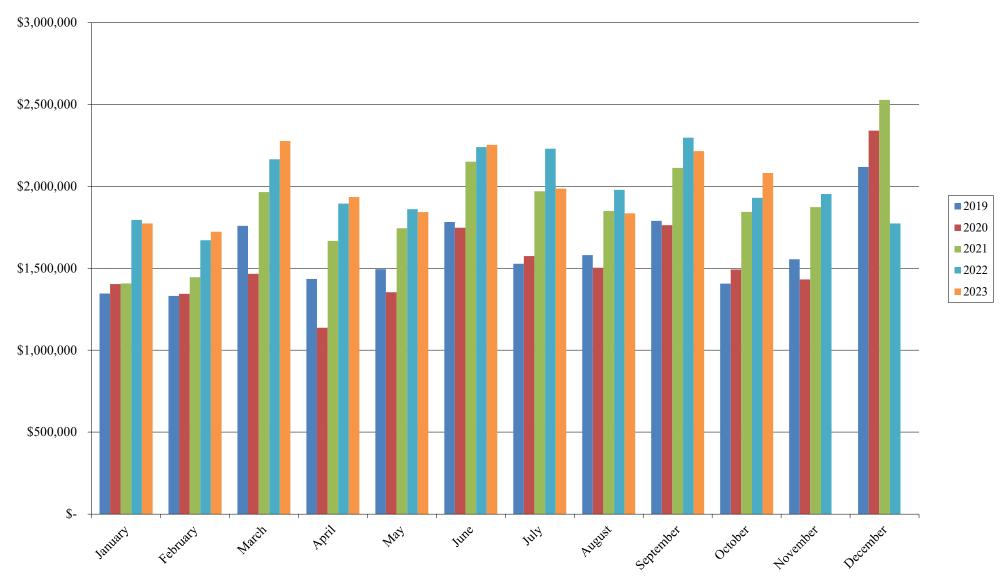

Northglenn Sales Tax History Chart

Due to normal collection cycles, the tax revenues presented above represent amounts collected as of the prior month and not that of the period being reported.