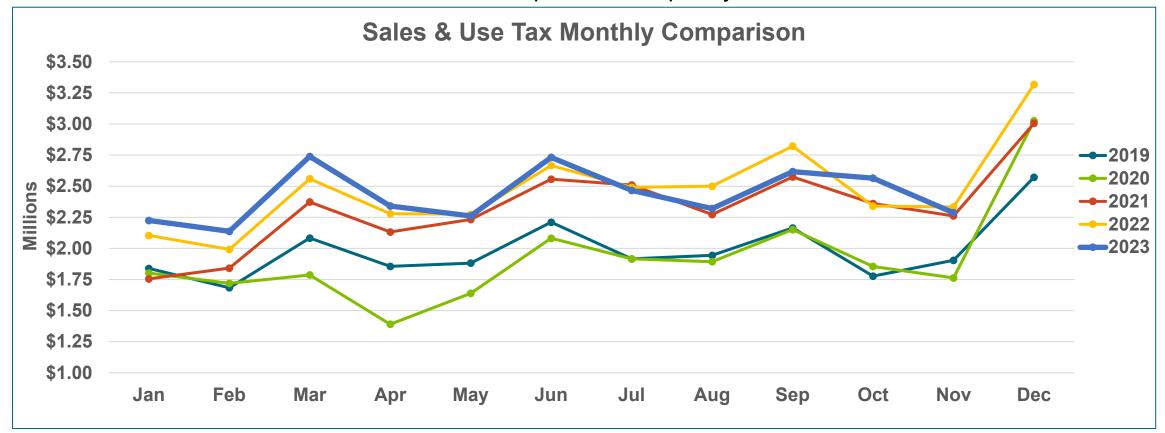

## Sales & use tax

- Year-to-date collections \$26,689,995
- Sales & use tax has increased 1.3% compared to the prior year

#### Sales and Use Tax

- Year-to-date sales and use taxes are up 1.3% compared to the previous year.
- Auto Use Tax +3.4%; Sales Tax +0.9%; Food Tax +8.2%; Marijuana Tax -13.3%