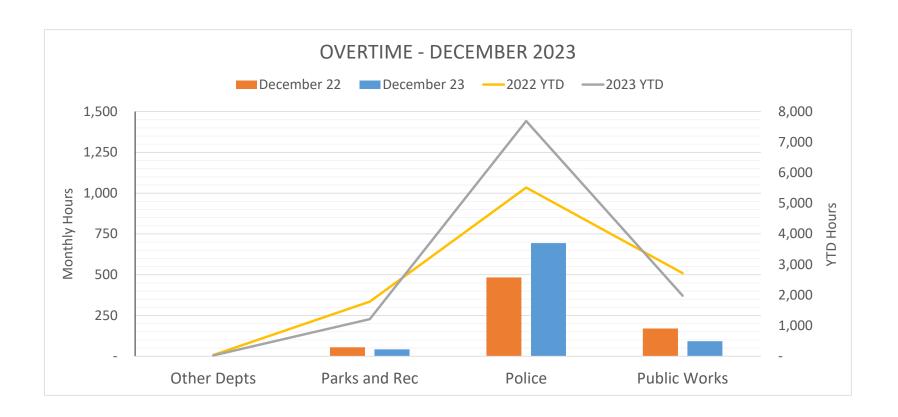

|                        |                         |                         |                      |                      |                        |                      |              |                        |                        |                      |                                                                              |
|                    |                                          |                                                 |                        |                         |                         |                      |                      |                        |                      |              |                        |                        |                      |                                                                              |



|                                    | 2023            |     |            |    |          |               |               |       |       |    |         |                 |                |
|------------------------------------|-----------------|-----|------------|----|----------|---------------|---------------|-------|-------|----|---------|-----------------|----------------|
|                                    | Adopted         |     | YTD        | F  | Amount   | 2024          | 2025          | 202   | 6     |    | 2027    | 5-Year          |                |
| Project Description                | Budget          | Exp | penditures | Re | emaining | <br>Estimate  | Estimate      | Estim | ate   | E  | stimate | Total           | Funding Source |
|                                    |