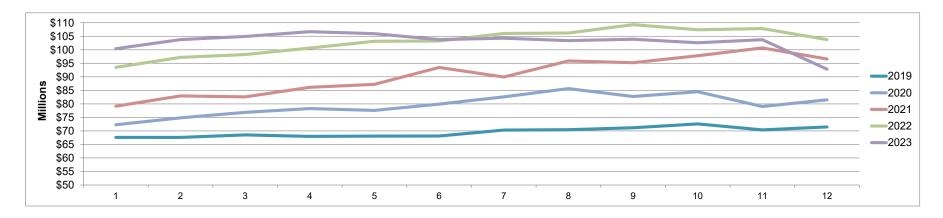

Cash & Investments 2023

|                       | January       | February      | March         | April         | May           | June          | July          | August        | September     | October       | November      | December     |
|-----------------------|---------------|---------------|---------------|---------------|---------------|---------------|---------------|---------------|---------------|---------------|---------------|--------------|
| General Fund          | \$13,538,871  | \$13,772,235  | \$13,891,616  | \$14,857,371  | \$15,444,645  | \$14,556,493  | \$16,068,351  | \$16,173,826  | \$15,181,188  | \$15,527,125  | \$16,536,058  | \$16,399,543 |
| CTF                   | \$1,502,434   | \$1,504,415   | \$1,662,749   | \$1,663,289   | \$1,326,129   | \$1,274,182   | \$1,274,056   | \$1,320,806   | \$1,406,225   | \$1,268,720   | \$1,270,814   | \$1,429,150  |
| CDBG                  | \$0           | \$0           | \$0           | \$0           | \$0           | \$0           | \$0           | \$0           | \$0           | \$0           | \$0           | \$0          |
| Capital Projects Fund | \$48,308,822  | \$47,694,156  | \$48,935,169  | \$49,794,669  | \$48,146,535  | \$47,870,297  | \$45,929,182  | \$44,106,094  | \$44,862,428  | \$41,777,789  | \$41,115,855  | \$31,409,230 |
| Water Fund            | \$29,093,118  | \$32,428,263  | \$32,134,824  | \$31,870,776  | \$31,900,016  | \$31,224,495  | \$31,774,071  | \$32,235,381  | \$32,635,247  | \$33,961,308  | \$34,209,141  | \$34,049,016 |
| Wastewater Fund       | \$4,258,073   | \$4,625,492   | \$4,584,230   | \$4,670,764   | \$5,179,421   | \$4,948,013   | \$5,287,857   | \$5,562,928   | \$5,770,903   | \$5,935,573   | \$6,394,238   | \$5,289,966  |
| Stormwater Fund       | \$1,648,138   | \$1,650,110   | \$1,684,718   | \$1,737,939   | \$1,770,033   | \$1,796,631   | \$1,836,186   | \$1,856,471   | \$1,890,626   | \$1,923,091   | \$1,951,169   | \$1,984,705  |
| Sanitation Fund       | \$2,063,906   | \$2,104,683   | \$2,048,250   | \$2,098,413   | \$2,200,832   | \$2,081,481   | \$2,113,687   | \$2,132,737   | \$2,161,290   | \$2,216,574   | \$2,252,678   | \$2,268,963  |
| Total                 | \$100,413,362 | \$103,779,354 | \$104,941,556 | \$106,693,221 | \$105,967,611 | \$103,751,592 | \$104,283,390 | \$103,388,243 | \$103,907,907 | \$102,610,180 | \$103,729,953 | \$92,830,573 |