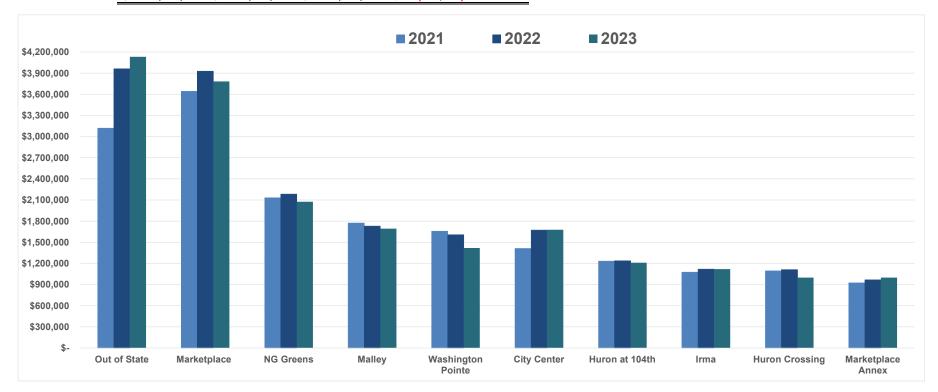

### **Packet Contents**

| <u>Description</u>                  | <u>Page #</u> |
|-------------------------------------|---------------|
| Executive Summary                   | 1             |
| Financial Statements                | 2             |
| Cash and Investments                | 8             |
| Marketplace Sales Tax History Chart | 9             |
| Citywide Sales Tax History Chart    | 10            |
| Geographic Code Tax Data            | 11            |
| City Council Operating Expenditures | 12            |
| Overtime Report                     | 21            |
| CIP Report                          | 22            |
| Summary of Executed Contracts       | 28            |

#### **Tax Collected by Geographic Code**

| Area              | 2021             | 2022             | 2023             | \$ Change       | % Change | Sample of Area Businesses                                            |
|-------------------|------------------|------------------|------------------|-----------------|----------|----------------------------------------------------------------------|
| Out of State      | \$<br>3,120,054  | \$<br>3,960,885  | \$<br>4,131,712  | \$<br>170,827   | 4.31%    | Amazon, Wal-Mart.com, Bestbuy.com                                    |
| Marketplace       | 3,640,448        | 3,927,963        | 3,781,273        | (146,690)       | -3.73%   | Ross, Lowes, Cinzettis, Texas Roadhouse, Pet Smart                   |
| NG Greens         | 2,132,779        | 2,184,564        | 2,073,994        | (110,570)       | -5.06%   | Best Buy, Boot Barn, Applebees, AMF                                  |
| Malley            | 1,772,851        | 1,729,000        | 1,693,903        | (35,097)        | -2.03%   | Green Solutions, Sherwin Williams, Vitamin Cottage, Mile High Thrift |
| Washington Pointe | 1,656,335        | 1,607,253        | 1,419,551        | (187,702)       | -11.68%  | O'Reilly, Safeway, Petco, Burger King, IGADI                         |
| City Center       | 1,411,750        | 1,672,980        | 1,678,397        | 5,417           | 0.32%    | Boondocks, Delta Hotel, Longhorn Steakhouse, Panera                  |
| Huron at 104th    | 1,231,757        | 1,238,203        | 1,209,057        | (29,146)        | -2.35%   | Tamale Kitchen, Save-a-Lot, Arby's, AutoZone                         |
| Irma              | 1,077,041        | 1,120,011        | 1,119,142        | (869)           | -0.08%   | Physician Preferred, Advanced Colllision, A Good Shop, The Glenn     |
| Huron Crossing    | 1,095,058        | 1,112,718        | 998,315          | (114,403)       | -10.28%  | Peerless Tire, Cracker Barrel, bgood, Northglenn Autobody            |
| Marketplace Annex | 924,615          | 968,014          | 998,746          | 30,732          | 3.17%    | McDonald's, Car Toys, Taco Bell                                      |
| Washington East   | 487,287          | 453,057          | 478,154          | 25,097          | 5.54%    | Walgreens, Tires Plus, Sonic, Pizza Hut                              |
| Hillcrest         | 384,063          | 396,528          | 393,626          | (2,901)         | -0.73%   | Red Lobster, Santiago's, Fastsigns                                   |
| Eastlake          | 216,045          | 238,975          | 280,502          | 41,527          | 17.38%   | NAPA Auto Parts, Santiago's, Jiffy Lube                              |
| Office Plaza      | 40,072           | 37,924           | 39,595           | 1,671           | 4.41%    | Circle K, Bella in You Day Spa                                       |
| Home Business     | 33,633           | 61,358           | 62,134           | 776             | 1.27%    |                                                                      |
| Total             | \$<br>19,223,787 | \$<br>20,709,432 | \$<br>20,358,101 | \$<br>(351,331) | -1.70%   |                                                                      |