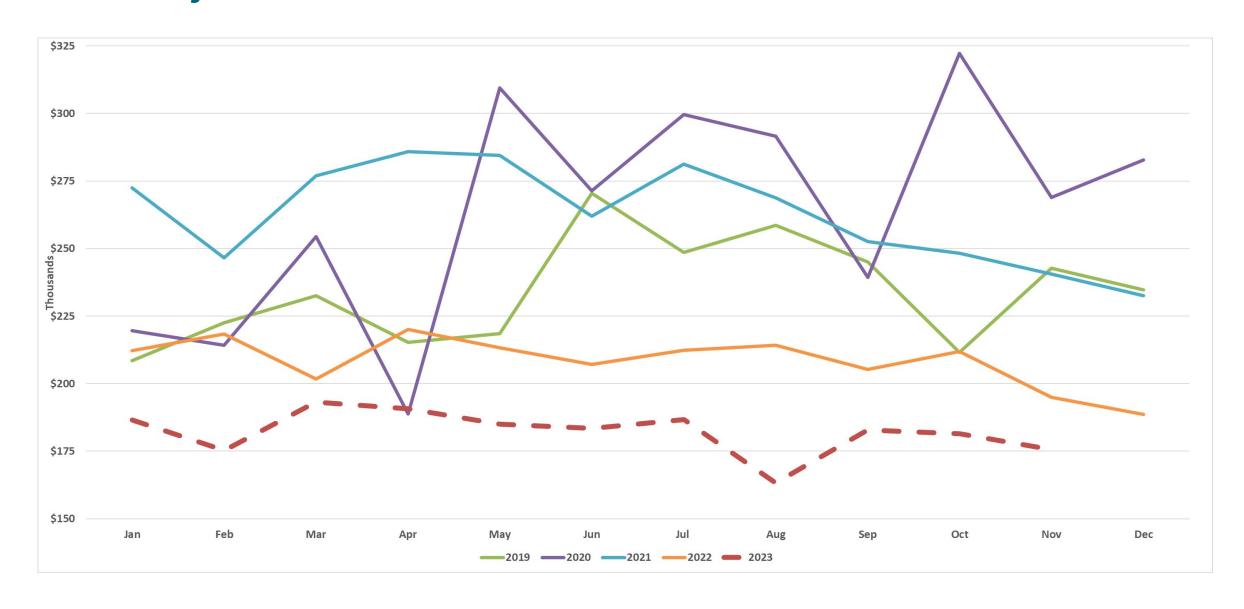

### **Northglenn Sales Tax History Chart**

Due to normal collection cycles, the tax revenues presented above represent amounts collected as of the prior month and not that of the period being reported.