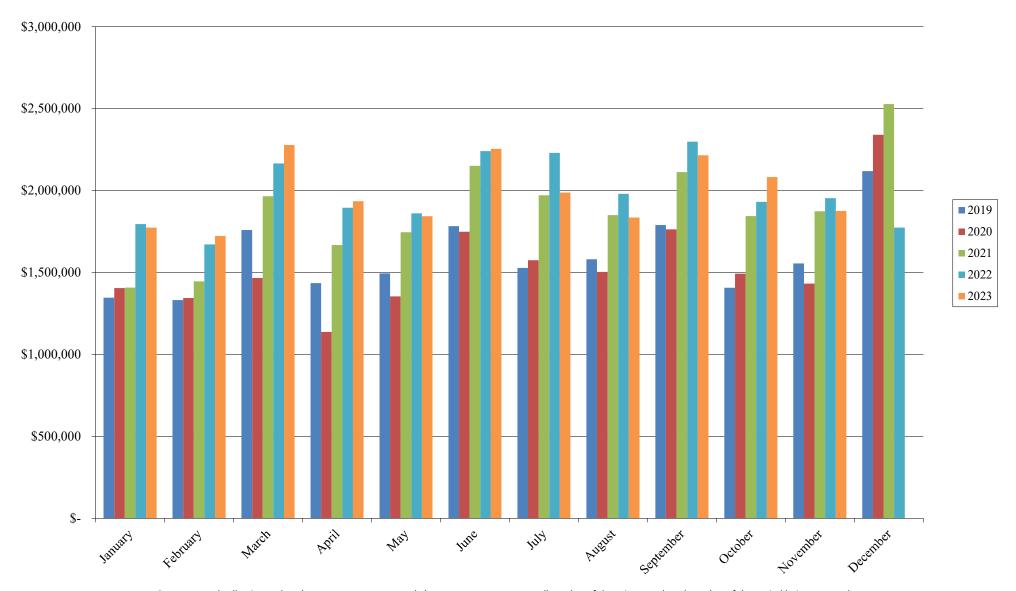

### **Packet Contents**

| <u>Description</u>                  | <u>Page #</u> |
|-------------------------------------|---------------|
| Executive Summary                   | 1             |
| Financial Statements                | 2             |
| Cash and Investments                | 8             |
| Marketplace Sales Tax History Chart | 9             |
| Citywide Sales Tax History Chart    | 10            |
| Geographic Code Tax Data            | 11            |
| City Council Operating Expenditures | 12            |
| Overtime Report                     | 21            |
| CIP Report                          | 22            |
| Summary of Executed Contracts       | 28            |

### **Northglenn Sales Tax History Chart**

Due to normal collection cycles, the tax revenues presented above represent amounts collected as of the prior month and not that of the period being reported.