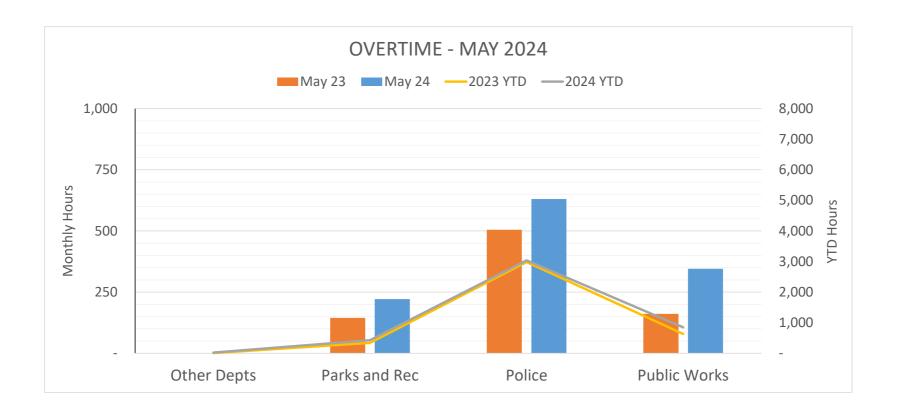

|                      |          |                                                                             |
| 04/17/24  | Check Kaplan Kirsch & Rockwell<br>Total Professional Services<br>Actual     | 5,087.13                | 5,087.13                | -                | -        | -        | -         | -        | -        | -        | -                    | -        | -                                                                           |
| 04/17/24  | Check Kaplan Kirsch & Rockwell<br>Total Professional Services               | -                       |                         | -                | -        | -        | -         | -        | -        | -        | -                    | -        | -                                                                           |



|                                    |                           | <u> </u> | YTD May 20       | )24 | Actuals             |    |                  |                  |                  |    |                  |                 |                |
|------------------------------------|---------------------------|----------|------------------|-----|---------------------|----|------------------|------------------|------------------|----|------------------|-----------------|----------------|
| Project Description                | 2024<br>Adopted<br>Budget | Ехр      | YTD<br>enditures |     | Amount<br>Remaining | E  | 2025<br>Estimate | 2026<br>Estimate | 2027<br>Estimate | I  | 2028<br>Estimate | 5-Year<br>Total | Funding Source |
| CONSERVATION TRUST FUND            |