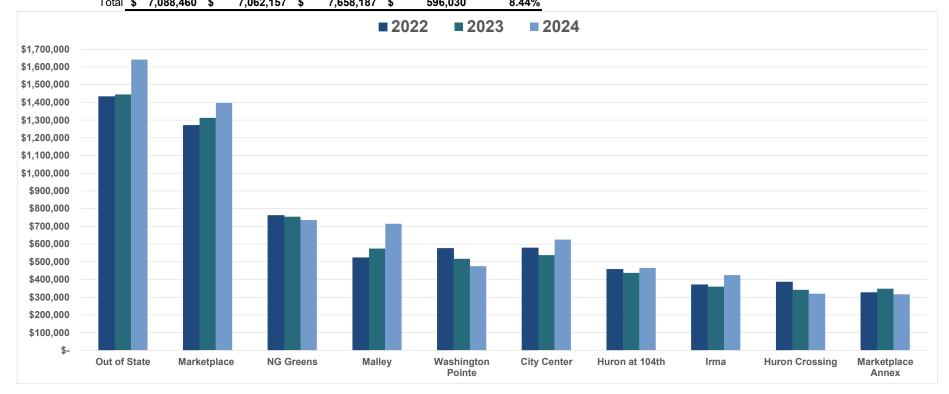

### Tax Collected by Geographic Code

| Area              |       | 2022      | 2023            | 2024            | \$ Change     | % Change | Sample of Area Businesses                                            |
|-------------------|-------|-----------|-----------------|-----------------|---------------|----------|----------------------------------------------------------------------|
| Out of State      | \$    | 1,433,427 | \$<br>1,444,843 | \$<br>1,641,675 | \$<br>196,832 | 13.62%   | Amazon, Wal-Mart.com, Bestbuy.com                                    |
| Marketplace       |       | 1,270,358 | 1,312,945       | 1,396,630       | 83,685        | 6.37%    | Ross, Lowes, Cinzettis, Texas Roadhouse, Pet Smart, Prost            |
| NG Greens         |       | 761,321   | 754,614         | 735,565         | (19,049)      | -2.52%   | Best Buy, Boot Barn, Applebees, AMF                                  |
| Malley            |       | 523,603   | 575,082         | 714,543         | 139,461       | 24.25%   | Green Solutions, Sherwin Williams, Vitamin Cottage, Mile High Thrift |
| Washington Pointe |       | 575,956   | 516,964         | 475,450         | (41,514)      | -8.03%   | O'Reilly, Safeway, Petco, Burger King, IGADI                         |
| City Center       |       | 578,239   | 537,319         | 625,280         | 87,961        | 16.37%   | Boondocks, Delta Hotel, Longhorn Steakhouse, Panera                  |
| Huron at 104th    |       | 457,233   | 437,367         | 465,025         | 27,658        | 6.32%    | Tamale Kitchen, Save-a-Lot, Arby's, AutoZone                         |
| Irma              |       | 370,308   | 360,045         | 424,384         | 64,339        | 17.87%   | Physician Preferred, Advanced Colllision, A Good Shop, The Glenn     |
| Huron Crossing    |       | 386,271   | 341,989         | 319,471         | (22,518)      | -6.58%   | Peerless Tire, Cracker Barrel, bgood, Northglenn Autobody            |
| Marketplace Annex |       | 325,863   | 347,943         | 316,239         | (31,704)      | -9.11%   | McDonald's, Car Toys, Taco Bell                                      |
| Washington East   |       | 152,992   | 167,164         | 167,843         | 679           | 0.41%    | Walgreens, Tires Plus, Sonic, Pizza Hut                              |
| Hillcrest         |       | 137,351   | 127,831         | 156,716         | 28,886        | 22.60%   | Red Lobster, Santiago's, Fastsigns                                   |
| Eastlake          |       | 81,863    | 91,810          | 191,980         | 100,170       | 109.11%  | NAPA Auto Parts, Santiago's, Jiffy Lube, Dutch Bros, Raising Cane's  |
| Office Plaza      |       | 15,941    | 10,073          | 15,485          | 5,411         | 53.72%   | Circle K, Bella in You Day Spa                                       |
| Home Business     |       | 17,733    | 36,169          | 11,901          | (24,268)      | -67.10%  |                                                                      |
| Tota              | al \$ | 7,088,460 | \$<br>7,062,157 | \$<br>7,658,187 | \$<br>596,030 | 8.44%    |                                                                      |