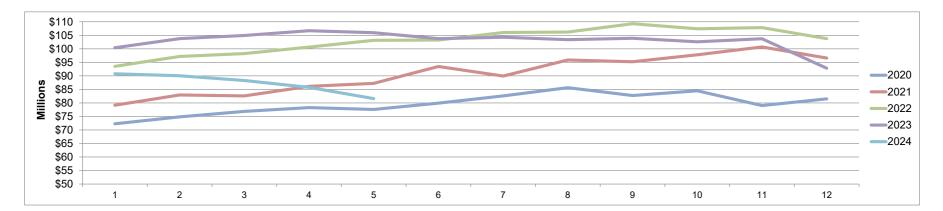

## Northglenn Sales Tax History Chart

Due to normal collection cycles, the tax revenues presented above represent amounts collected as of the prior month and not that of the period being reported.