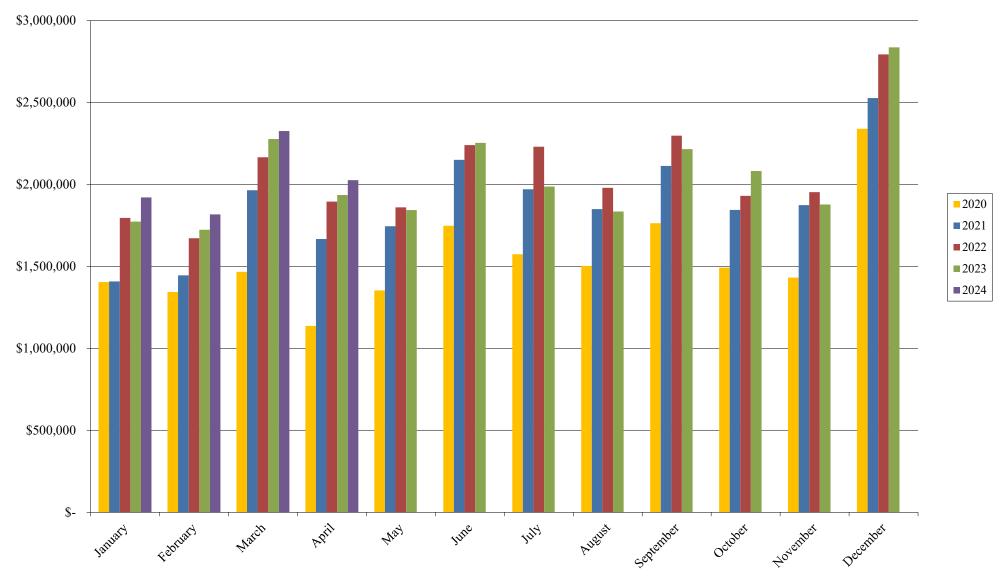

## Northglenn Sales Tax History Chart

Due to normal collection cycles, the tax revenues presented above represent amounts collected as of the prior month and not that of the period being reported.