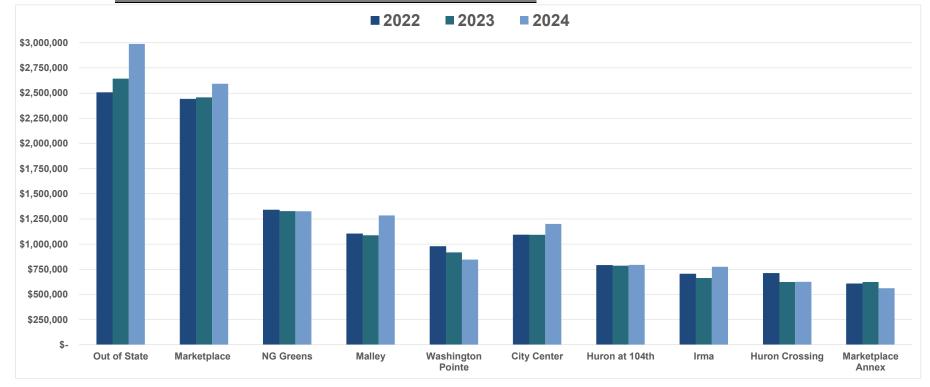

## **Tax Collected by Geographic Code**

| Area              | 2022             | 2023             | 2024             | \$ Change     | % Change | Sample of Area Businesses                                            |
|-------------------|------------------|------------------|------------------|---------------|----------|----------------------------------------------------------------------|
| Out of State      | \$<br>2,505,202  | \$<br>2,643,610  | \$<br>2,988,948  | \$<br>345,338 | 13.06%   | Amazon, Wal-Mart.com, Bestbuy.com                                    |
| Marketplace       | 2,440,064        | 2,458,348        | 2,593,461        | 135,112       | 5.50%    | Ross, Lowes, Cinzettis, Texas Roadhouse, Pet Smart, Prost            |
| NG Greens         | 1,339,147        | 1,328,793        | 1,326,519        | (2,275)       | -0.17%   | Best Buy, Boot Barn, Applebees, AMF                                  |
| Malley            | 1,102,076        | 1,088,197        | 1,285,432        | 197,236       | 18.12%   | Green Solutions, Sherwin Williams, Vitamin Cottage, Mile High Thrift |
| Washington Pointe | 977,567          | 917,975          | 846,700          | (71,274)      | -7.76%   | O'Reilly, Safeway, Petco, Burger King, IGADI                         |
| City Center       | 1,090,696        | 1,092,501        | 1,200,415        | 107,914       | 9.88%    | Boondocks, Delta Hotel, Longhorn Steakhouse, Panera                  |
| Huron at 104th    | 789,772          | 785,548          | 794,365          | 8,817         | 1.12%    | Tamale Kitchen, Save-a-Lot, Arby's, AutoZone                         |
| Irma              | 703,818          | 663,252          | 774,293          | 111,041       | 16.74%   | Physician Preferred, Advanced Colllision, A Good Shop, The Glenn     |
| Huron Crossing    | 709,066          | 623,742          | 626,151          | 2,409         | 0.39%    | Peerless Tire, Cracker Barrel, bgood, Northglenn Autobody            |
| Marketplace Annex | 606,755          | 623,392          | 562,642          | (60,750)      | -9.75%   | McDonald's, Car Toys, Taco Bell                                      |
| Washington East   | 274,923          | 301,583          | 313,848          | 12,265        | 4.07%    | Walgreens, Tires Plus, Sonic, Pizza Hut                              |
| Hillcrest         | 250,939          | 247,989          | 287,705          | 39,716        | 16.02%   | Red Lobster, Santiago's, Fastsigns                                   |
| Eastlake          | 149,383          | 169,695          | 354,632          | 184,937       | 108.98%  | NAPA Auto Parts, Santiago's, Jiffy Lube, Dutch Bros, Raising Cane's  |
| Office Plaza      | 24,025           | 25,036           | 29,281           | 4,245         | 16.95%   | Circle K, Bella in You Day Spa                                       |
| Home Business     | 48,400           | 47,907           | 27,405           | (20,502)      | -42.80%  | Reclassifications to correct Area within City                        |
| Total             | \$<br>13,011,833 | \$<br>13,017,569 | \$<br>14,011,798 | \$<br>994,229 | 7.64%    |                                                                      |