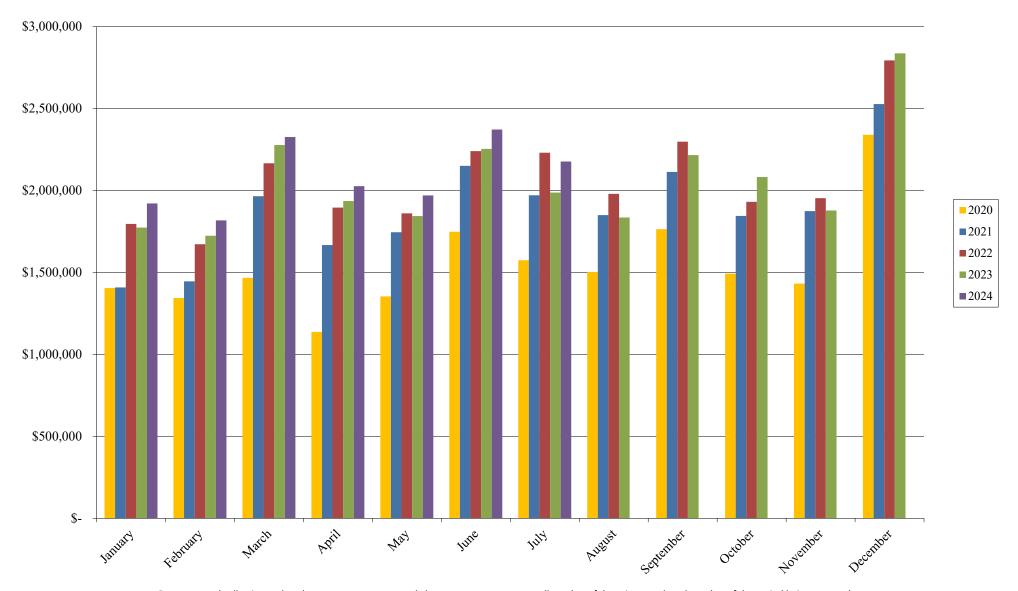

## **Northglenn Sales Tax History Chart**

Due to normal collection cycles, the tax revenues presented above represent amounts collected as of the prior month and not that of the period being reported.