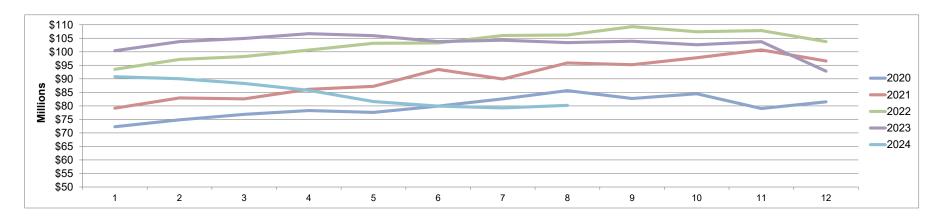

Cash & Investments 2024

|                       | January          | February         | March            | April            | May              | June             | July             | August           | Septem | ber | October | November |      | December |
|-----------------------|------------------|------------------|------------------|------------------|------------------|------------------|------------------|------------------|--------|-----|---------|----------|------|----------|
| General Fund          | \$<br>17,397,010 | \$<br>16,186,510 | \$<br>16,724,945 | \$<br>16,623,546 | \$<br>17,266,424 | \$<br>16,505,571 | \$<br>18,346,666 | \$<br>17,404,519 | \$     | -   | \$<br>- | \$       | - \$ | -        |
| CTF                   | \$<br>1,459,332  | \$<br>1,393,382  | \$<br>1,512,716  | \$<br>1,517,883  | \$<br>1,488,872  | \$<br>1,612,576  | \$<br>1,608,477  | \$<br>1,602,344  | \$     | -   | \$<br>- | \$       | - \$ | -        |
| CDBG                  | \$<br>-          | \$     | -   | \$<br>- | \$       | - \$ | -        |
| Capital Projects Fund | \$<br>29,809,341 | \$<br>30,505,379 | \$<br>28,599,982 | \$<br>26,246,994 | \$<br>21,880,638 | \$<br>19,705,405 | \$<br>19,223,319 | \$<br>19,701,670 | \$     | -   | \$<br>- | \$       | - \$ | -        |
| Water Fund            | \$<br>32,008,981 | \$<br>31,547,174 | \$<br>30,445,631 | \$<br>29,984,478 | \$<br>29,711,152 | \$<br>30,326,664 | \$<br>28,122,046 | \$<br>29,240,560 | \$     | -   | \$<br>- | \$       | - \$ | -        |
| Wastewater Fund       | \$<br>5,667,508  | \$<br>5,974,109  | \$<br>6,494,220  | \$<br>6,771,553  | \$<br>6,624,076  | \$<br>7,047,705  | \$<br>7,193,983  | \$<br>7,433,345  | \$     | -   | \$<br>- | \$       | - \$ | -        |
| Stormwater Fund       | \$<br>2,050,794  | \$<br>2,074,792  | \$<br>2,108,993  | \$<br>2,145,334  | \$<br>2,166,908  | \$<br>2,191,513  | \$<br>2,218,191  | \$<br>2,238,861  | \$     | -   | \$<br>- | \$       | - \$ | -        |
| Sanitation Fund       | \$<br>2,388,036  | \$<br>2,361,209  | \$<br>2,408,759  | \$<br>2,466,661  | \$<br>2,454,916  | \$<br>2,511,396  | \$<br>2,533,223  | \$<br>2,556,818  | \$     | -   | \$<br>- | \$       | - \$ | -        |
| Total                 | \$<br>90.781.002 | \$<br>90.042.555 | \$<br>88.295.246 | \$<br>85.756.449 | \$<br>81.592.986 | \$<br>79.900.830 | \$<br>79.245.905 | \$<br>80.178.117 | \$     | -   | \$      | \$       | - 9  | _        |