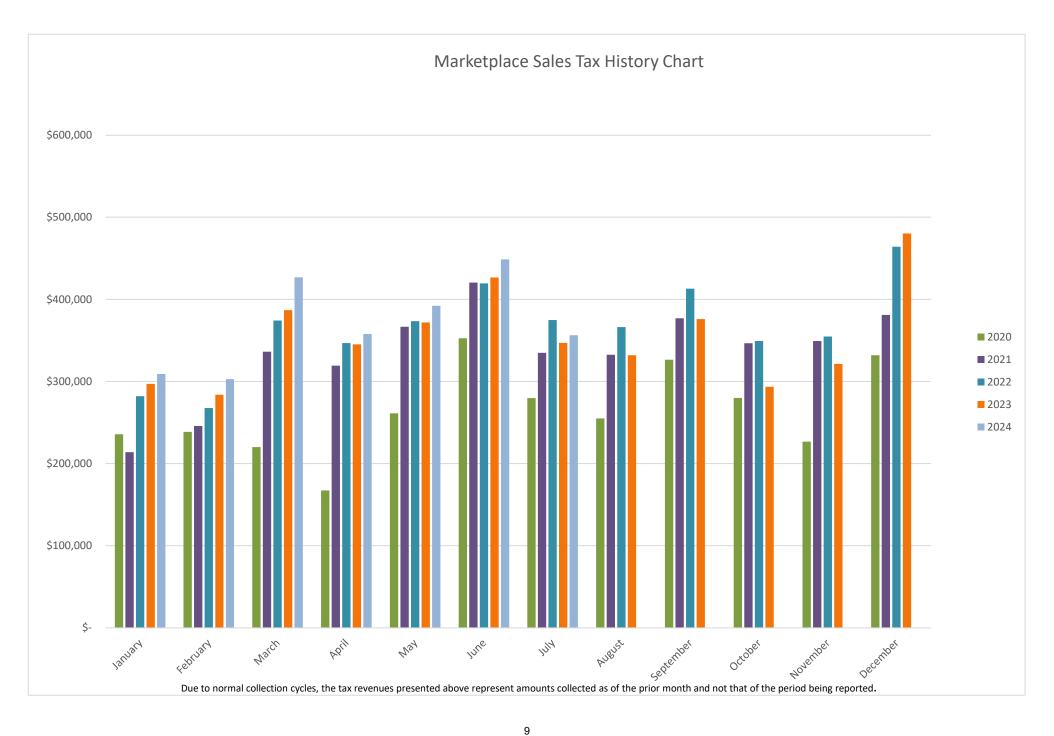

## **Northglenn Sales Tax History Chart**

Due to normal collection cycles, the tax revenues presented above represent amounts collected as of the prior month and not that of the period being reported.