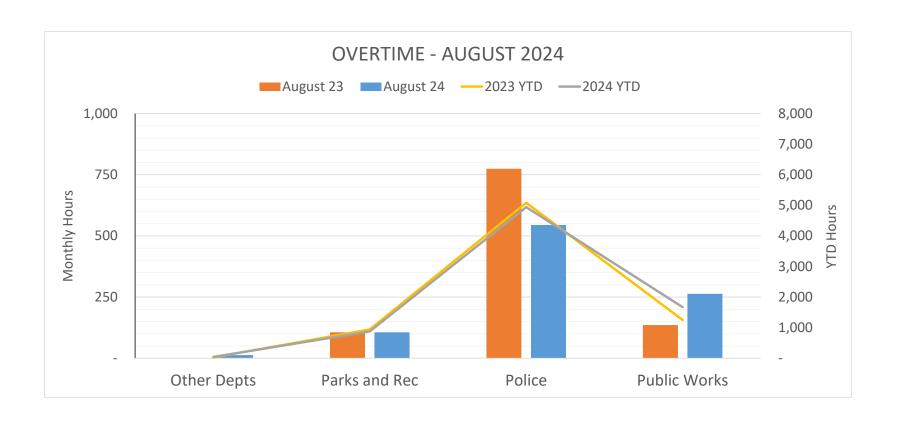

-         | -        | -        | -          | -          | -        |                                                                                |
|          |                                                                          | ]                      |                        |          |          |          |           |          |          |            |            |          |                                                                                |
|          |                                                                          |                        |                        |          |          |          |           |          |          |            |            |          |                                                                                |



| YTD August 2024 Actua | als |
|-----------------------|-----|
|-----------------------|-----|

|                                    |                           |    | 3               | <br>               |                      |                  |    |                  |    |                  |                 |                |
|------------------------------------|---------------------------|----|-----------------|--------------------|----------------------|------------------|----|------------------|----|------------------|-----------------|----------------|
| Project Description                | 2024<br>Adopted<br>Budget | -  | /TD<br>nditures | Amount<br>emaining | <br>2025<br>Estimate | 2026<br>Estimate | ı  | 2027<br>Estimate | E  | 2028<br>Estimate | 5-Year<br>Total | Funding So