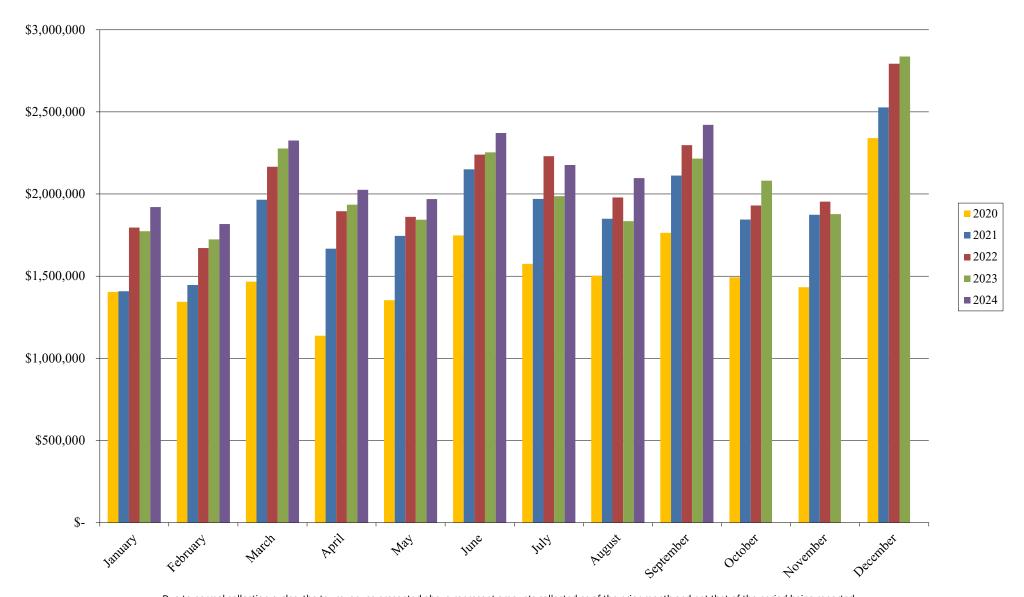

# **Northglenn Sales Tax History Chart**

Due to normal collection cycles, the tax revenues presented above represent amounts collected as of the prior month and not that of the period being reported.