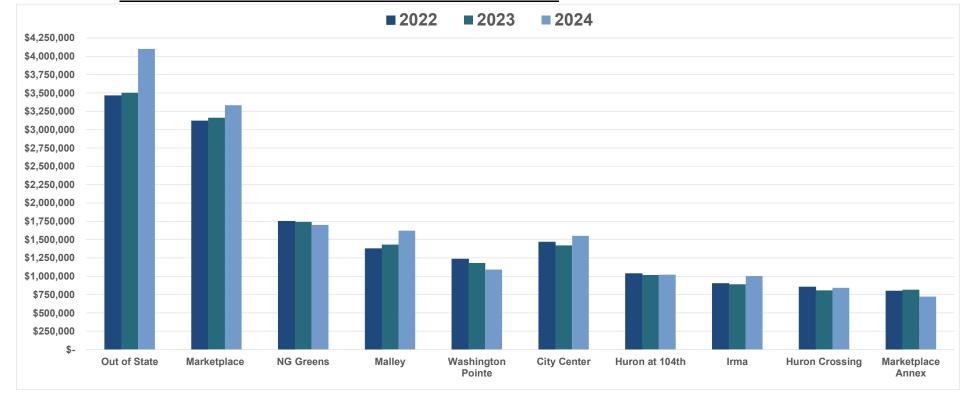

# **Tax Collected by Geographic Code**

| Area              | 2022             | 2023             | 2024             | \$ Change       | % Change | Sample of Area Businesses                                            |
|-------------------|------------------|------------------|------------------|-----------------|----------|----------------------------------------------------------------------|
| Out of State      | \$<br>3,463,164  | \$<br>3,502,589  | \$<br>4,100,290  | \$<br>597,701   | 17.06%   | Amazon, Wal-Mart.com, Bestbuy.com                                    |
| Marketplace       | 3,118,278        | 3,162,143        | 3,332,693        | 170,550         | 5.39%    | Ross, Lowes, Cinzettis, Texas Roadhouse, Pet Smart, Prost            |
| NG Greens         | 1,750,906        | 1,740,521        | 1,700,534        | (39,986)        | -2.30%   | Best Buy, Boot Barn, Applebees, AMF                                  |
| Malley            | 1,378,053        | 1,431,431        | 1,622,480        | 191,049         | 13.35%   | Green Solutions, Sherwin Williams, Vitamin Cottage, Mile High Thrift |
| Washington Pointe | 1,234,409        | 1,181,703        | 1,091,020        | (90,683)        | -7.67%   | O'Reilly, Safeway, Petco, Burger King, IGADI                         |
| City Center       | 1,465,792        | 1,420,706        | 1,552,360        | 131,654         | 9.27%    | Boondocks, Delta Hotel, Longhorn Steakhouse, Panera                  |
| Huron at 104th    | 1,036,691        | 1,016,743        | 1,020,904        | 4,161           | 0.41%    | Tamale Kitchen, Save-a-Lot, Arby's, AutoZone                         |
| Irma              | 902,246          | 890,146          | 1,001,187        | 111,041         | 12.47%   | Physician Preferred, Advanced Colllision, A Good Shop, The Glenn     |
| Huron Crossing    | 852,620          | 808,473          | 843,350          | 34,878          | 4.31%    | Peerless Tire, Cracker Barrel, bgood, Northglenn Autobody            |
| Marketplace Annex | 798,807          | 816,700          | 723,264          | (93,436)        | -11.44%  | McDonald's, Car Toys, Taco Bell                                      |
| Washington East   | 385,190          | 399,959          | 406,790          | 6,831           | 1.71%    | Walgreens, Tires Plus, Sonic, Pizza Hut                              |
| Hillcrest         | 336,243          | 328,569          | 377,428          | 48,859          | 14.87%   | Red Lobster, Santiago's, Fastsigns                                   |
| Eastlake          | 207,793          | 218,849          | 459,678          | 240,830         | 110.04%  | NAPA Auto Parts, Santiago's, Jiffy Lube, Dutch Bros, Raising Cane's  |
| Office Plaza      | 39,933           | 34,060           | 38,957           | 4,897           | 14.38%   | Circle K, Bella in You Day Spa                                       |
| Total             | \$<br>17,008,450 | \$<br>17,009,350 | \$<br>18,311,994 | \$<br>1,302,644 | 7.66%    |                                                                      |

Due to normal collection cycles, the tax revenues presented above represent amounts collected as of the prior month and not that of the period being reported.

|                                                                                                        |                           |                        | Council                                 | Mayor   |       |        |             |         |             |             | Lukeman- |       |                                                                       |
|--------------------------------------------------------------------------------------------------------|---------------------------|------------------------|-----------------------------------------|---------|-------|--------|-------------|---------|-------------|-------------|----------|-------|-----------------------------------------------------------------------|
| DATE TYPE VENDOR                                                                                       |                           | TOTAL                  | Wide                                    | Leighty | Burns | Walker | Jaramillo   | Nowicki | Goff        | Kondo       | Hiramasa | Roper | Comment                                                               |
| <u> </u>                                                                                               |                           |                        |                                         |         |       |        |             |         |             |             |          | •     | <del></del>                                                           |
| General Fund 10                                                                                        |                           |                        |                                         |         |       |        |             |         |             |             |          |       |                                                                       |
| 61100 Professional Services                                                                            |                           |                        |                                         |         |       |        |             |         |             |             |          |       |                                                                       |
| 01/29/24 Check Bowditch & Cassell Public Affairs                                                       |                           | 3,000.00               | 3,000.00                                |         |       |        |             |         |             |             |          |       | Legislative Lobbying Services                                         |
| 02/05/24 Check Raftelis Financial Consultants<br>02/09/24 Check Hoffman, Parker, Wilson, & Carberry    |                           | 5,000.00<br>26.500.23  | 5,000.00<br>26.500.23                   |         |       |        |             |         |             |             |          |       | Strategic Planning - Facilitators City Attorney fee for December 2023 |
| 02/09/24 Check Hoffman, Parker, Wilson, & Carberry                                                     |                           | 3,000.00               | 3,000.00                                |         |       |        |             |         |             |             |          |       | Prosecuting Attorney for December                                     |
| 02/26/24 Check Bowditch & Cassell Public Affairs                                                       |                           | 3,000.00               | 3,000.00                                |         |       |        |             |         |             |             |          |       | Legislative Lobbying Services                                         |
| 03/12/24 Check Hoffman, Parker, Wilson, & Carberry                                                     |                           | 26,547.94              | 26,547.94                               |         |       |        |             |         |             |             |          |       | City Attorney fee for January 2024                                    |
| 03/12/24 Check Hoffman, Parker, Wilson, & Carberry                                                     |                           | 3,000.00               | 3,000.00                                |         |       |        |             |         |             |             |          |       | Prosecuting Attorney for January                                      |
| 03/28/24 Check Bowditch & Cassell Public Affairs                                                       |                           | 3,000.00               | 3,000.00                                |         |       |        |             |         |             |             |          |       | Legislative Lobbying Services                                         |
| 04/01/24 Check Raftelis Financial Consultants                                                          |                           | 14,995.00              | 14,995.00                               |         |       |        |             |         |             |             |          |       | Strategic Planning - Facilitators                                     |
| 04/10/24 Check Hoffman, Parker, Wilson, & Carberry                                                     |                           | 20,129.66              | 20,129.66                               |         |       |        |             |         |             |             |          |       | City Attorney fee for February 2024                                   |
| 04/10/24 Check Hoffman, Parker, Wilson, & Carberry                                                     |                           | 3,000.00               | 3,000.00                                |         |       |        |             |         |             |             |          |       | Prosecuting Attorney for February                                     |
| 04/29/24 Check Bowditch & Cassell Public Affairs                                                       |                           | 3,000.00               | 3,000.00                                |         |       |        |             |         |             |             |          |       | Legislative Lobbying Services                                         |
| 05/01/24 Check Raftelis Financial Consultants<br>05/09/24 Check Hoffman, Parker, Wilson, & Carberry    |                           | 17,500.00<br>22,055.40 | 17,500.00<br>22,055.40                  |         |       |        |             |         |             |             |          |       | Strategic Planning - Facilitators City Attorney fee for March 2024    |
| 05/09/24 Check Hoffman, Parker, Wilson, & Carberry                                                     |                           | 3,000.00               | 3,000.00                                |         |       |        |             |         |             |             |          |       | Prosecuting Attorney for March                                        |
| 05/28/24 Check Hollman, Parker, Wilson, & Carberry<br>05/28/24 Check Bowditch & Cassell Public Affairs |                           | 3,000.00               | 3,000.00                                |         |       |        |             |         |             |             |          |       | Legislative Lobbying Services                                         |
| 06/03/24 Check Raftelis Financial Consultants                                                          |                           | 9,500.00               | 9,500.00                                |         |       |        |             |         |             |             |          |       | Strategic Planning - Facilitators                                     |
| 06/10/24 Check Hoffman, Parker, Wilson, & Carberry                                                     |                           | 15,787.50              | 15,787.50                               |         |       |        |             |         |             |             |          |       | City Attorney fee for April 2024                                      |
| 06/10/24 Check Hoffman, Parker, Wilson, & Carberry                                                     |                           | 3,000.00               | 3,000.00                                |         |       |        |             |         |             |             |          |       | Prosecuting Attorney for April                                        |
| 06/27/24 Check Bowditch & Cassell Public Affairs                                                       |                           | 3,000.00               | 3,000.00                                |         |       |        |             |         |             |             |          |       | Legislative Lobbying Services                                         |
| 06/30/24 Check Colorado Jazz                                                                           |                           | 600.00                 | 600.00                                  |         |       |        |             |         |             |             |          |       | CML Entertainment                                                     |
| 07/08/24 Check Hoffman, Parker, Wilson, & Carberry                                                     |                           | 15,128.35              | 15,128.35                               |         |       |        |             |         |             |             |          |       | City Attorney fee for May 2024                                        |
| 07/08/24 Check Hoffman, Parker, Wilson, & Carberry                                                     |                           | 3,000.00               | 3,000.00                                |         |       |        |             |         |             |             |          |       | Prosecuting Attorney for May                                          |
| 07/19/24 Check Charlotte Bassin                                                                        |                           | 500.00                 | 500.00                                  |         |       |        |             |         |             |             |          |       | Professional Services for Art work Mayors event                       |
| 07/23/24 Check Kaplan Kirsch & Rockwell                                                                |                           | 280.00                 | 280.00                                  |         |       |        |             |         |             |             |          |       | PFAS Advice and Representation                                        |
| 08/01/24 Check Bowditch & Cassell Public Affairs 08/09/24 Check Hoffman, Parker, Wilson, & Carberry    |                           | 3,000.00<br>23,783.93  | 3,000.00<br>23,783.93                   |         |       |        |             |         |             |             |          |       | Legislative Lobbying Services City Attorney fee for June 2024         |
| 08/09/24 Check Hoffman, Parker, Wilson, & Carberry                                                     |                           | 3,000.00               | 3,000.00                                |         |       |        |             |         |             |             |          |       | Prosecuting Attorney for June                                         |
| 08/22/24 Check Kaplan Kirsch & Rockwell                                                                |                           | 35.00                  | 35.00                                   |         |       |        |             |         |             |             |          |       | PFAS Advice and Representation                                        |
| 08/28/24 Check Bowditch & Cassell Public Affairs                                                       |                           | 3.000.00               | 3.000.00                                |         |       |        |             |         |             |             |          |       | Legislative Lobbying Services                                         |
| 09/09/24 Check Hoffman, Parker, Wilson, & Carberry                                                     |                           | 24,322.60              | 24,322.60                               |         |       |        |             |         |             |             |          |       | City Attorney fee for July 2024                                       |
| 09/09/24 Check Hoffman, Parker, Wilson, & Carberry                                                     |                           | 3,000.00               | 3,000.00                                |         |       |        |             |         |             |             |          |       | Prosecuting Attorney for July                                         |
| 09/27/24 Check Bowditch & Cassell Public Affairs                                                       |                           | 3,000.00               | 3,000.00                                |         |       |        |             |         |             |             |          |       | Legislative Lobbying Services                                         |
| 09/18/24 Check Slate Communications                                                                    |                           | 2,700.00               | 2,700.00                                |         |       |        |             |         |             |             |          |       | Strategic Planning                                                    |
| 10/10/24 Check Hoffman, Parker, Wilson, & Carberry                                                     |                           | 22,806.63              | 22,806.63                               |         |       |        |             |         |             |             |          |       | City Attorney fee for August 2024                                     |
| 10/10/24 Check Hoffman, Parker, Wilson, & Carberry                                                     |                           | 3,000.00               | 3,000.00                                |         |       |        |             |         |             |             |          |       | Prosecuting Attorney for August                                       |
| 10/28/24 Check Bowditch & Cassell Public Affairs                                                       | -iI Ci                    | 3,000.00               | 3,000.00                                |         |       |        |             |         |             |             |          |       | Legislative Lobbying Services                                         |
| Total Profes                                                                                           | sional Services<br>Actual |                        | 305,172.24                              | _       |       |        |             |         |             |             |          |       | <del>_</del>                                                          |
|                                                                                                        | Budget                    |                        | 360.000.00                              |         |       |        | <del></del> |         | <del></del> | <del></del> |          |       | _                                                                     |
|                                                                                                        | Variance                  |                        | 54,827.76                               | -       | -     | -      | _           | -       | -           | -           | -        | _     |                                                                       |
|                                                                                                        |                           | .,,                    | .,,,,,,,,,,,,,,,,,,,,,,,,,,,,,,,,,,,,,, |         |       |        |             |         |             |             |          |       |                                                                       |
|                                                                                                        |                           |                        |                                         |         |       |        |             |         |             |             |          |       |                                                                       |
| 10/31/24 Check Callies' Cannabis Shoppe                                                                |                           | 1,200.00               | 1,200.00                                |         |       |        |             |         |             |             |          |       | Banner Program refund                                                 |
| 10/31/24 Check Office Evolution                                                                        |                           | 995.00                 | 995.00                                  |         |       |        |             |         |             |             |          |       | Banner Program refund                                                 |
| 10/31/24 Check Deeds of the Flesh Tattoo                                                               |                           | 995.00                 | 995.00                                  |         |       |        |             |         |             |             |          |       | Banner Program refund                                                 |
| 10/31/24 Check Althaus Law                                                                             |                           | 1,695.00<br>14,000.00  | 1,695.00<br>14,000.00                   |         |       |        |             |         |             |             |          |       | Banner Program refund                                                 |
| 10/31/24 Check Ramos Law<br>10/31/24 Check TH Automotive                                               |                           | 995.00                 | 995.00                                  |         |       |        |             |         |             |             |          |       | Banner Program refund                                                 |
| 10/31/24 Check Accurate Automotive                                                                     |                           | 3,675.00               | 3,675.00                                |         |       |        |             |         |             |             |          |       | Banner Program refund<br>Banner Program refund                        |
| 10/31/24 Check O'Meara Motors                                                                          |                           | 2,395.00               | 2,395.00                                |         |       |        |             |         |             |             |          |       | Banner Program refund                                                 |
| 10/31/24 Check Crossroads Church                                                                       |                           | 995.00                 | 995.00                                  |         |       |        |             |         |             |             |          |       | Banner Program refund                                                 |
| 10/31/24 Check Step by Step Child Development Center                                                   | er                        | 1,695.00               | 1,695.00                                |         |       |        |             |         |             |             |          |       | Banner Program refund                                                 |
| 10/31/24 Check Purple Moon ELC                                                                         |                           | 100.00                 | 100.00                                  |         |       |        |             |         |             |             |          |       | Banner Program refund                                                 |
| 10/31/24 Check O'Meara Motors                                                                          |                           | 2,395.00               | 2,395.00                                |         |       |        |             |         |             |             |          |       | Banner Program refund                                                 |
| 10/31/24 Check A&M Window Service                                                                      |                           | 995.00                 | 995.00                                  |         |       |        |             |         |             |             |          |       | Banner Program refund                                                 |
| 10/31/24 Check IECRM                                                                                   |                           | 995.00                 | 995.00                                  |         |       |        |             |         |             |             |          |       | Banner Program refund                                                 |
| 10/31/24 Check 33 Heat                                                                                 |                           | 995.00                 | 995.00                                  |         |       |        |             |         |             |             |          |       | Banner Program refund                                                 |