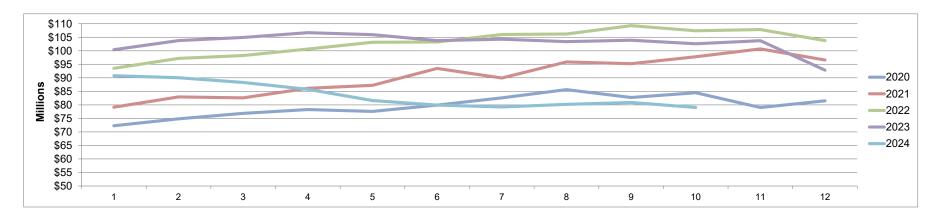

Cash & Investments 2024

|                       | January          | February         | March            | April            | May              | June             | July             | August           | ;  | September  | October          | ١  | lovember | December |
|-----------------------|------------------|------------------|------------------|------------------|------------------|------------------|------------------|------------------|----|------------|------------------|----|----------|----------|
| General Fund          | \$<br>17,397,010 | \$<br>16,186,510 | \$<br>16,724,945 | \$<br>16,623,546 | \$<br>17,266,424 | \$<br>16,505,571 | \$<br>18,346,666 | \$<br>17,404,519 | \$ | 17,635,247 | \$<br>17,539,379 | \$ | -        | \$<br>-  |
| CTF                   | \$<br>1,459,332  | \$<br>1,393,382  | \$<br>1,512,716  | \$<br>1,517,883  | \$<br>1,488,872  | \$<br>1,612,576  | \$<br>1,608,477  | \$<br>1,602,344  | \$ | 1,684,965  | \$<br>1,686,209  | \$ | -        | \$<br>-  |
| CDBG                  | \$<br>-          | \$<br>-          | \$<br>_          | \$<br>-          | \$<br>-          | \$<br>-          | \$<br>-          | \$<br>-          | \$ | -          | \$<br>-          | \$ | -        | \$<br>-  |
| Capital Projects Fund | \$<br>29,809,341 | \$<br>30,505,379 | \$<br>28,599,982 | \$<br>26,246,994 | \$<br>21,880,638 | \$<br>19,705,405 | \$<br>19,223,319 | \$<br>19,701,670 | \$ | 18,600,506 | \$<br>16,173,749 | \$ | -        | \$<br>-  |
| Water Fund            | \$<br>32,008,981 | \$<br>31,547,174 | \$<br>30,445,631 | \$<br>29,984,478 | \$<br>29,711,152 | \$<br>30,326,664 | \$<br>28,122,046 | \$<br>29,240,560 | \$ | 30,362,768 | \$<br>31,184,203 | \$ | -        | \$<br>-  |
| Wastewater Fund       | \$<br>5,667,508  | \$<br>5,974,109  | \$<br>6,494,220  | \$<br>6,771,553  | \$<br>6,624,076  | \$<br>7,047,705  | \$<br>7,193,983  | \$<br>7,433,345  | \$ | 7,719,457  | \$<br>7,667,139  | \$ | -        | \$<br>-  |
| Stormwater Fund       | \$<br>2,050,794  | \$<br>2,074,792  | \$<br>2,108,993  | \$<br>2,145,334  | \$<br>2,166,908  | \$<br>2,191,513  | \$<br>2,218,191  | \$<br>2,238,861  | \$ | 2,277,739  | \$<br>2,298,887  | \$ | -        | \$<br>-  |
| Sanitation Fund       | \$<br>2,388,036  | \$<br>2,361,209  | \$<br>2,408,759  | \$<br>2,466,661  | \$<br>2,454,916  | \$<br>2,511,396  | \$<br>2,533,223  | \$<br>2,556,818  | \$ | 2,593,868  | \$<br>2,498,771  | \$ | -        | \$<br>-  |
| Total                 | \$<br>90.781.002 | \$<br>90.042.555 | \$<br>88,295,246 | \$<br>85.756.449 | \$<br>81.592.986 | \$<br>79,900,830 | \$<br>79.245.905 | \$<br>80.178.117 | \$ | 80.874.550 | \$<br>79.048.337 | \$ |          | \$<br>_  |