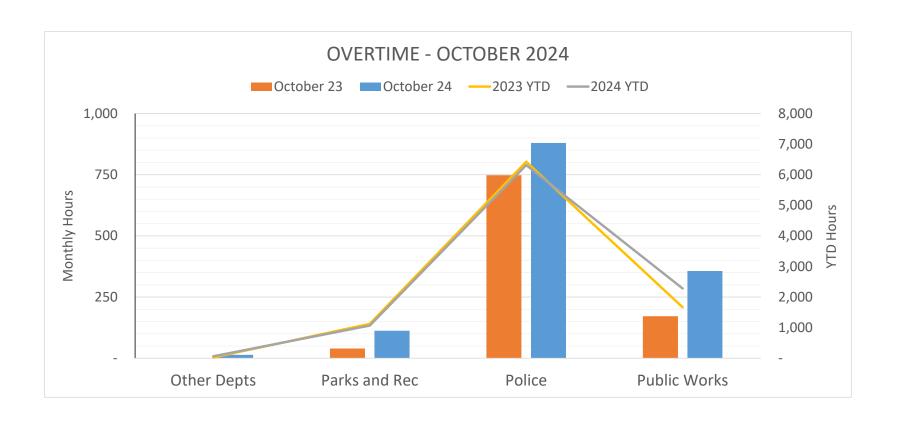

| 7,000.00 (79.62)    | 7,000.00<br>2,211.25 | 7,000.00 | 7,000.00<br>3,366.25 | 7,000.00<br>(162.25) | 7,000.00<br>711.60 | 7,000.00<br>(1,772.53) | 7,000.00<br>(4,674.04) | 7,000.00<br>2,496.94 | City Attorney fee for December 2023 EPA Notice of valuation attorney fees City Attorney fee for January 2024 EPA Notice of valuation attorney fees City Attorney fee for February 2024 EPA Notice of valuation attorney fees EPA Notice of valuation attorney fees City Attorney fee for April 2024 EPA Notice of valuation attorney fees EPA Notice of valuation attorney fees City Attorney fee for May 2024 EPA Notice of valuation attorney fees City Attorney fee for June 2024 EPA Notice of valuation attorney fees EPA Notice of valuation attorney fees EPA Notice of valuation attorney fees |



|                                    | 0004                      |                    |             |                     |     |                  |                  |    |                  |    |                  |                 |                |
|------------------------------------|---------------------------|--------------------|-------------|---------------------|-----|------------------|------------------|----|------------------|----|------------------|-----------------|----------------|
| Project Description                | 2024<br>Adopted<br>Budget | YTD<br>Expenditure | s           | Amount<br>Remaining | _   | 2025<br>Estimate | 2026<br>Estimate | ı  | 2027<br>Estimate | I  | 2028<br>Estimate | 5-Year<br>Total | Funding Source |
| CONSERVATION TRUST FUND            |