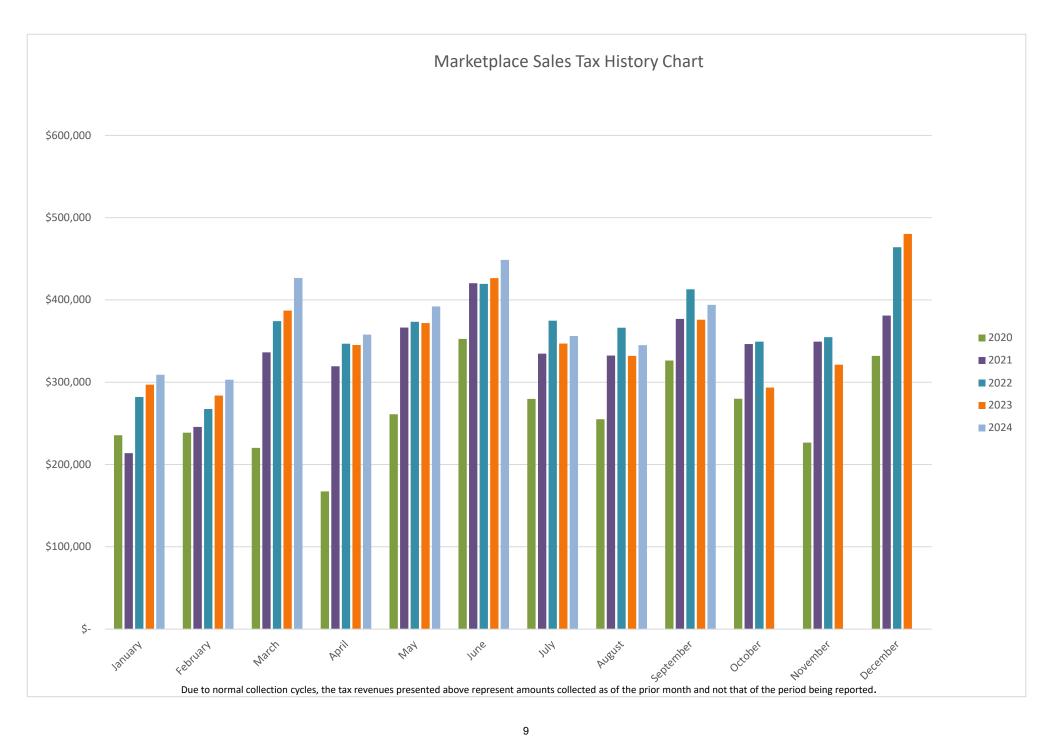

# **Packet Contents**

| <u>Description</u>                  | <u>Page #</u> |
|-------------------------------------|---------------|
| Executive Summary                   | 1             |
| Financial Statements                | 2             |
| Cash and Investments                | 8             |
| Marketplace Sales Tax History Chart | 9             |
| Citywide Sales Tax History Chart    | 10            |
| Geographic Code Tax Data            | 11            |
| City Council Operating Expenditures | 12            |
| Overtime Report                     | 19            |
| CIP Report                          | 20            |
| Summary of Executed Contracts       | 26            |

# **Northglenn Sales Tax History Chart**

Due to normal collection cycles, the tax revenues presented above represent amounts collected as of the prior month and not that of the period being reported.