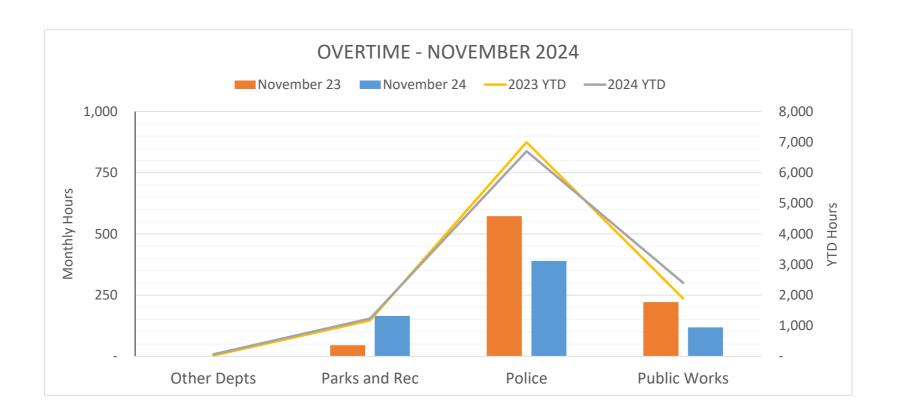

|
|                                              |                                                                                                                                                                                                                                                     | 1                                                          |                                                            |                  |       |        |           |         |      |       |                      |       |                                                                                                                                                                                                                                    |



| Project Description                | 2024<br>Adopted<br>Budget | YTI<br>Expend | _      |       | nount<br>naining | E  | 2025<br>Estimate | E  | 2026<br>Estimate | E  | 2027<br>Estimate | E  | 2028<br>stimate | 5-Year<br>Total | Funding Source |
|------------------------------------|---------------------------|---------------|--------|-------|------------------|----|------------------|----|------------------|----|------------------|----|-----------------|-----------------|----------------|
| CONSERVATION TRUST FUND            |                           |               |        |       |                  |    |                  |    |                  |    |                  |    |                 |                 |                |
| Greenway Trail Replacement         | \$<br>138,72