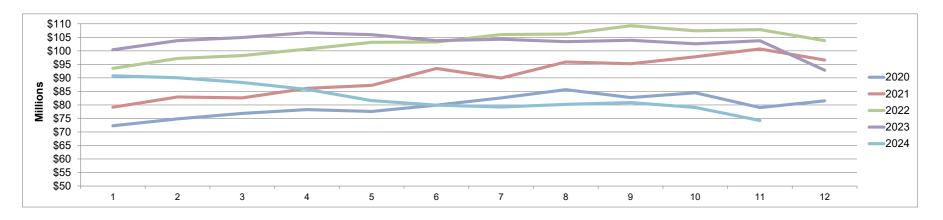

Cash & Investments 2024

|                       |      | January    | February         | March            | April               |   | Мау        | June             | July             | August           | :  | September  | October          | November         | December |
|-----------------------|------|------------|------------------|------------------|---------------------|---|------------|------------------|------------------|------------------|----|------------|------------------|------------------|----------|
| General Fund          | \$   | 17,397,010 | \$<br>16,186,510 | \$<br>16,724,945 | \$<br>16,623,546 \$ | 5 | 17,266,424 | \$<br>16,505,571 | \$<br>18,346,666 | \$<br>17,404,519 | \$ | 17,635,247 | \$<br>17,539,379 | \$<br>16,912,630 | \$<br>   |
| CTF                   | \$   | 1,459,332  | \$<br>1,393,382  | \$<br>1,512,716  | \$<br>1,517,883 \$  | 6 | 1,488,872  | \$<br>1,612,576  | \$<br>1,608,477  | \$<br>1,602,344  | \$ | 1,684,965  | \$<br>1,686,209  | \$<br>1,669,124  | \$<br>-  |
| CDBG                  | \$   | -          | \$<br>-          | \$<br>-          | \$<br>- \$          | 5 | -          | \$<br>-          | \$<br>-          | \$<br>-          | \$ | -          | \$<br>-          | \$<br>-          | \$<br>-  |
| Capital Projects Fund | \$   | 29,809,341 | \$<br>30,505,379 | \$<br>28,599,982 | \$<br>26,246,994 \$ | 5 | 21,880,638 | \$<br>19,705,405 | \$<br>19,223,319 | \$<br>19,701,670 | \$ | 18,600,506 | \$<br>16,173,749 | \$<br>12,883,993 | \$<br>-  |
| Water Fund            | \$   | 32,008,981 | \$<br>31,547,174 | \$<br>30,445,631 | \$<br>29,984,478 \$ | 3 | 29,711,152 | \$<br>30,326,664 | \$<br>28,122,046 | \$<br>29,240,560 | \$ | 30,362,768 | \$<br>31,184,203 | \$<br>31,871,463 | \$<br>-  |
| Wastewater Fund       | \$   | 5,667,508  | \$<br>5,974,109  | \$<br>6,494,220  | \$<br>6,771,553 \$  | 3 | 6,624,076  | \$<br>7,047,705  | \$<br>7,193,983  | \$<br>7,433,345  | \$ | 7,719,457  | \$<br>7,667,139  | \$<br>6,204,523  | \$<br>-  |
| Stormwater Fund       | \$   | 2,050,794  | \$<br>2,074,792  | \$<br>2,108,993  | \$<br>2,145,334 \$  | 6 | 2,166,908  | \$<br>2,191,513  | \$<br>2,218,191  | \$<br>2,238,861  | \$ | 2,277,739  | \$<br>2,298,887  | \$<br>2,132,636  | \$<br>-  |
| Sanitation Fund       | \$   | 2,388,036  | \$<br>2,361,209  | \$<br>2,408,759  | \$<br>2,466,661 \$  | 5 | 2,454,916  | \$<br>2,511,396  | \$<br>2,533,223  | \$<br>2,556,818  | \$ | 2,593,868  | \$<br>2,498,771  | \$<br>2,560,799  | \$<br>-  |
| Total                 | ı \$ | 90.781.002 | \$<br>90.042.555 | \$<br>88.295.246 | \$<br>85.756.449 \$ | ; | 81.592.986 | \$<br>79.900.830 | \$<br>79.245.905 | \$<br>80.178.117 | \$ | 80.874.550 | \$<br>79.048.337 | \$<br>74.235.168 | \$<br>-  |