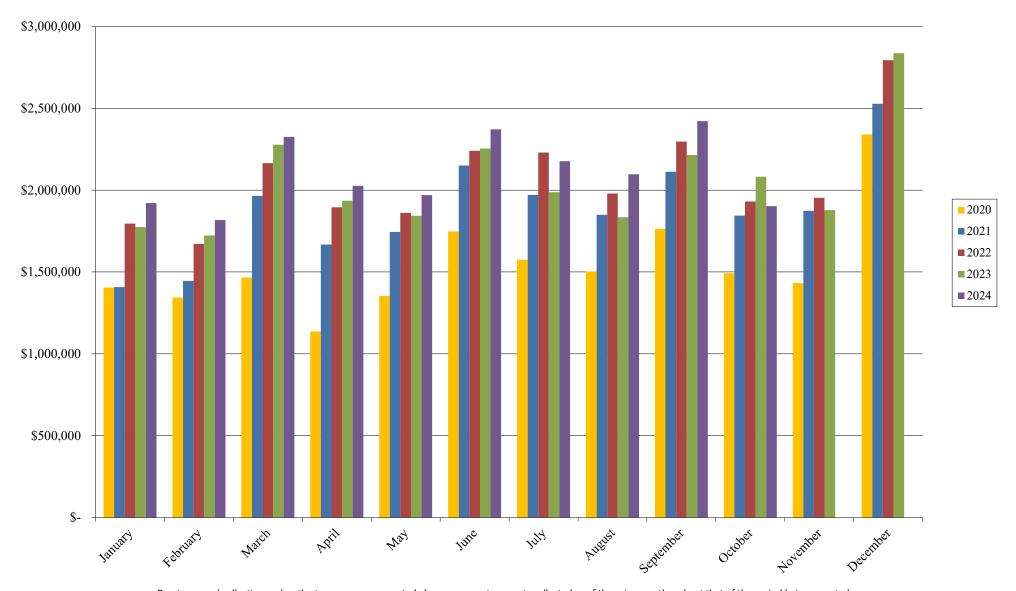

## **Northglenn Sales Tax History Chart**

Due to normal collection cycles, the tax revenues presented above represent amounts collected as of the prior month and not that of the period being reported.