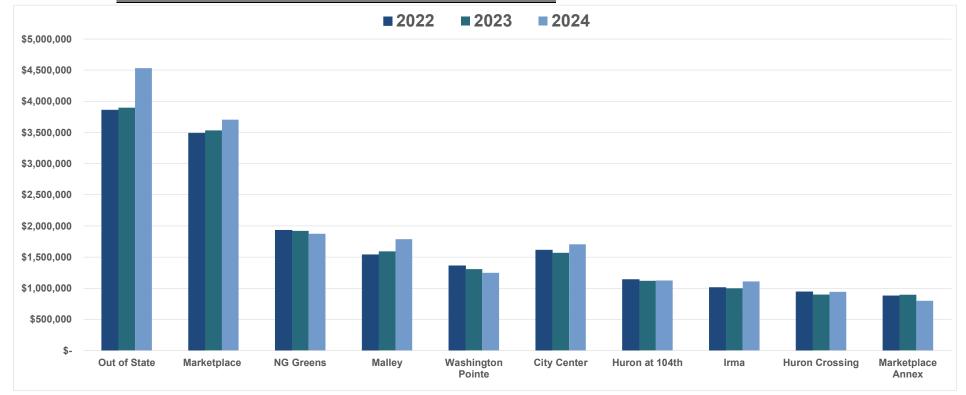

## **Tax Collected by Geographic Code**

| Area              |       | 2022       | 2023             | 2024             | \$ Change       | % Change | Sample of Area Businesses                                            |
|-------------------|-------|------------|------------------|------------------|-----------------|----------|----------------------------------------------------------------------|
| Out of State      | \$    | 3,858,218  | \$<br>3,897,643  | \$<br>4,532,031  | \$<br>634,388   | 16.28%   | Amazon, Wal-Mart.com, Bestbuy.com                                    |
| Marketplace       |       | 3,488,124  | 3,531,989        | 3,705,871        | 173,881         | 4.92%    | Ross, Lowes, Cinzettis, Texas Roadhouse, Pet Smart, Prost            |
| NG Greens         |       | 1,930,194  | 1,919,809        | 1,873,840        | (45,969)        | -2.39%   | Best Buy, Boot Barn, Applebees, AMF                                  |
| Malley            |       | 1,537,841  | 1,591,219        | 1,786,904        | 195,685         | 12.30%   | Green Solutions, Sherwin Williams, Vitamin Cottage, Mile High Thrift |
| Washington Pointe |       | 1,359,661  | 1,306,955        | 1,246,617        | (60,338)        | -4.62%   | O'Reilly, Safeway, Petco, Burger King, IGADI                         |
| City Center       |       | 1,613,018  | 1,567,932        | 1,704,496        | 136,564         | 8.71%    | Boondocks, Delta Hotel, Longhorn Steakhouse, Panera                  |
| Huron at 104th    |       | 1,139,138  | 1,119,190        | 1,123,634        | 4,444           | 0.40%    | Tamale Kitchen, Save-a-Lot, Arby's, AutoZone                         |
| Irma              |       | 1,011,448  | 999,348          | 1,109,952        | 110,604         | 11.07%   | Physician Preferred, Advanced Colllision, A Good Shop, The Glenn     |
| Huron Crossing    |       | 942,172    | 898,025          | 942,398          | 44,373          | 4.94%    | Peerless Tire, Cracker Barrel, bgood, Northglenn Autobody            |
| Marketplace Annex |       | 879,105    | 896,999          | 799,192          | (97,806)        | -10.90%  | McDonald's, Car Toys, Taco Bell                                      |
| Washington East   |       | 431,120    | 445,890          | 451,364          | 5,475           | 1.23%    | Walgreens, Tires Plus, Sonic, Pizza Hut                              |
| Hillcrest         |       | 373,583    | 365,908          | 415,550          | 49,641          | 13.57%   | Red Lobster, Santiago's, Fastsigns                                   |
| Eastlake          |       | 235,951    | 247,006          | 516,112          | 269,106         | 108.95%  | NAPA Auto Parts, Santiago's, Jiffy Lube, Dutch Bros, Raising Cane's  |
| Office Plaza      |       | 42,714     | 36,841           | 41,624           | 4,783           | 12.98%   | Circle K, Bella in You Day Spa                                       |
| Tota              | al \$ | 18,883,756 | \$<br>18,884,656 | \$<br>20,293,330 | \$<br>1,408,673 | 7.46%    |                                                                      |