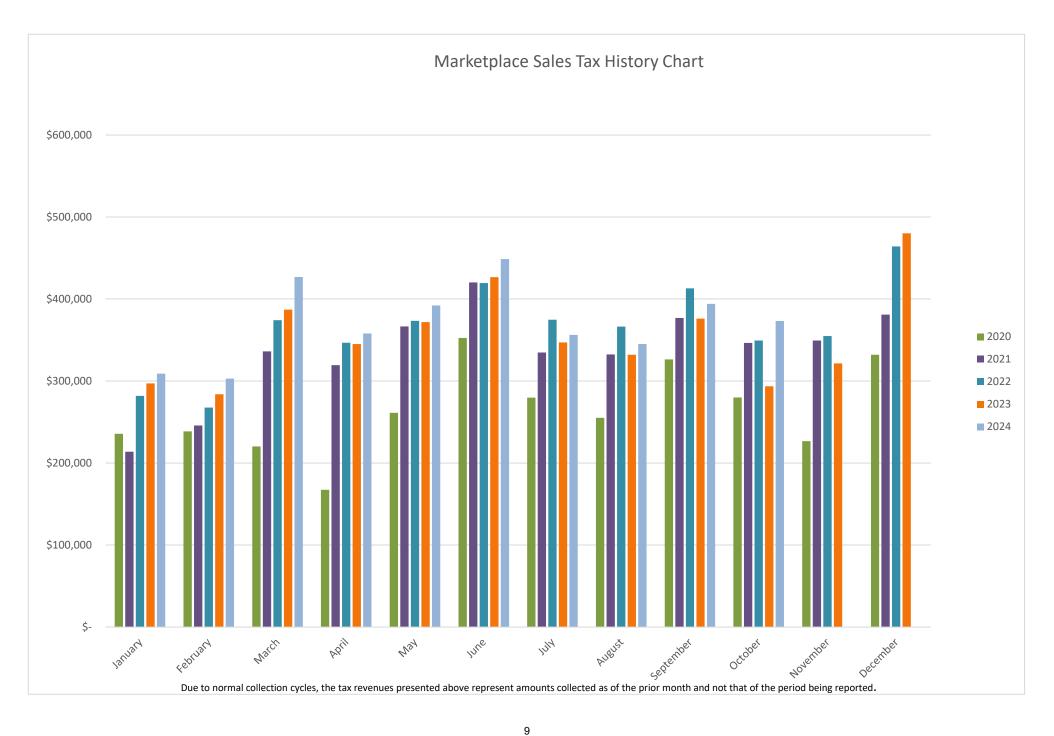

## **Northglenn Sales Tax History Chart**

Due to normal collection cycles, the tax revenues presented above represent amounts collected as of the prior month and not that of the period being reported.